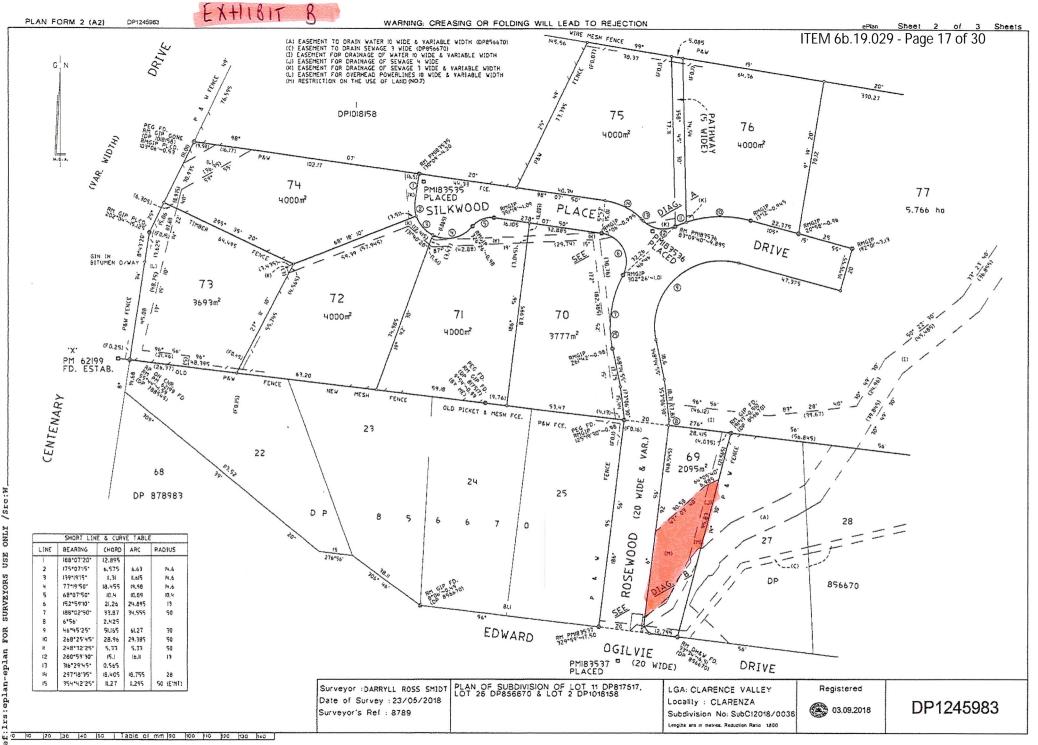

and it is the applicant's responsibility to ensure that commencement of the development is carried out within the prescribed period. The consent period for this application will be five (5) years.

If you require any further information in regard to this notice of determination please contact Paul Garnett of Council's Environment and Planning Department on 66450263.

Yours faithfully

Clem Rhoden Manager Development Services



ITEM 6b.19.029 - Page 14 of 30

# CLARENCE VALLEY COUNCIL APPROVAL

THIS IS THE PLAN REFERRED TO IN COUNCIL'S NOTICE OF DETERMINATION OF







# EXHIBIT A

#### WARNING: CREASING OR FOLDING WILL LEAD TO REJECTION



/Prt:04-Sep-2018 /Pgs:ALL 1245983 P /Rav:03-Sep-2018 /Sts:SC.OK FOR SURVEXORS USE ONLY /Src:W 00410 /Doc:DP s:eplan-eplan

9

HO

/Seq:1

03:32

ep.



9 of /Seg:2 03:32 -2018 /Prt:04-Sep. /Pgs:ALL 1245983 P /kev:03-Sep-2018 /Sts:SC.OK FOR SURVEYORS USE ONLY /Src:W\_\_\_\_\_\_ R200410 /Doc:DP lrs:eplan-eplan Ref:

3

# EXHIBIT C



10

Sheel Ng

Revision:B

Sheets

| FILE REPORT FORM      |                                       |
|-----------------------|---------------------------------------|
| FILE NO:              | SUB2006/0102                          |
| APPLICATION:          | MOD2019/0029                          |
| APPLICANT:            | Sticklip Pty Ltd                      |
| OWNER:                | Sticklip Pty Ltd                      |
| LEGAL DESCRIPTION:    | Lot 69 DP 1245983                     |
| POPERTY ADDRESS:      | 2 Rosewood Drive CLARENZA NSW 2460    |
| APPROVED DEVELOPMENT: | 21 lots (18 new lots) and pu