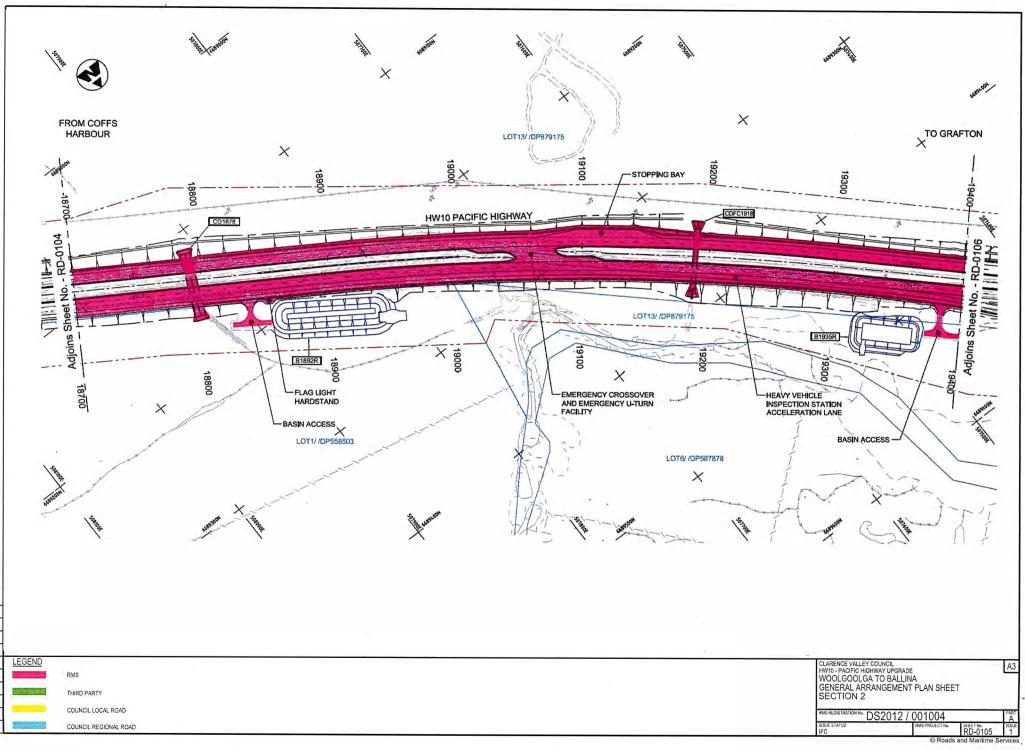

|
|       |          | RMS REGISTRATION No. DS2012 / 001004                                     |
|       |          | ISSUE STATUS SHEET NO.                                                   |

© Roads and Marilime Service

ATTACH MENT



COPIED

100 QN

#

NIN I

#### ITEM 6c.19.056 Page 2 of 32

© Roads and Maritime Services





ITEM 6c.19.056 Page 4 of 32





u. ETE Ш PREPARED IN COLOUR AND MAY 25 30 35 40 45 Somm ON 븮 MAY C INVARC THIS

COPIED

ITEM 6c.19.056 Page 6 of 32





© Roads and Maritime Services



#### ITEM 6c.19.056 Page 9 of 32



ITEM 6c.19.056 Page 10 of 32





ITEM 6c.19.056 Page 12 of 32



THIS DRAWING MAY BE PREPARED IN COLOUR AND MAY BE INCOMPLETE



THIS DRAWING MAY BE PREPARED IN COLOUR AND MAY BE INCOMPLETE IF CO

0

ITEM 6c.19.056 Page 14 of 32





G

ITEM 6c.19.056 Page 16 of 32



ITEM 6c.19.056 Page 17 of 32





G

COP

4

© Roads and Marilime Services

ITEM 6c.19.056 Page 18 of 32



ITEM 6c.19.056 Page 20 of 32



COP



COLOUR AND MAY BE INCOMPLETE IF COPIED ž ш MAY 0 ORAI THIS



COPIED

© Roads and Marilime Services



THIS DRAWING MAY BE PREPARED IN COLOUR AND MAY BE INCOMPLETE IF COPIED 10 15 170 15 20 25 20 13 140 145 20000000

ITEM 6c.19.056 Page 24 of 32



THIS DRAWING MAY-BE PREPARED IN COLOUR AND MAY BE INCOMPLETE IF CC to is 110-115-120-135-130-135-140-145-150mm0X-8352-695044

0

end manufic corrides





G

COP

ETE IF

Ш

ITEM 6c.19.056 Page 26 of 32



ITEM 6c.19.056 Page 28 of 32

### HW10 Pacific Highway Halfway Creek to Glenugie Range Road Interchange ramps to Franklins Road

This document is intended to c