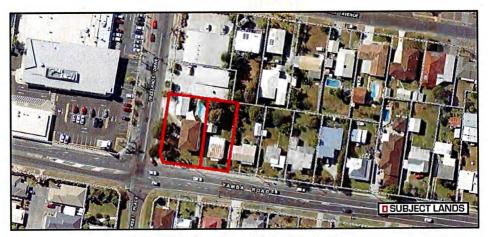

report illustrates the deposited plan for the subject lands.

The development site is located at the intersection of Yamba Road and Treelands Drive, Yamba. The lands are currently embellished with residential dwelling houses which are the subject of a separate development application for the removal and demolition of the existing structures and vegetation removal in order to provide a cleared development site. The land is detailed in a local context within Plate 1.

Land uses that surround the site are a combination of urban residential (single dwellings and residential units), and commercial uses. This location maximises the accessibility of the Treelands Drive retail precinct for the local community, and is a significant factor in the selection of the subject land for the development.



Plate 1: Aerial photo of the subject land.

Section 4.55 Application Yamba road, Yamba Newton Denny Chapelle

Page 2

#### 2. Proposed Modification

#### 2.1 Proposed Amendment

This application seeks to undertake an amendment to Condition 45(g) to permit the installation of a SPEL puraceptor to undertake the treatment of the service station forecourt wastewater and the subsequent disposal of the treated stormwater to Council's drainage network.

In this regard, the current terms of Condition 45(g) [refer below] requires the pumping of the treated stormwater and its disposal at an approved EPA licensed facility.

#### **Current Condition**

Trade Waste Conditions

45. In respect to the service station design and underground petroleum storage system:

a. The applicant shall submit plans t