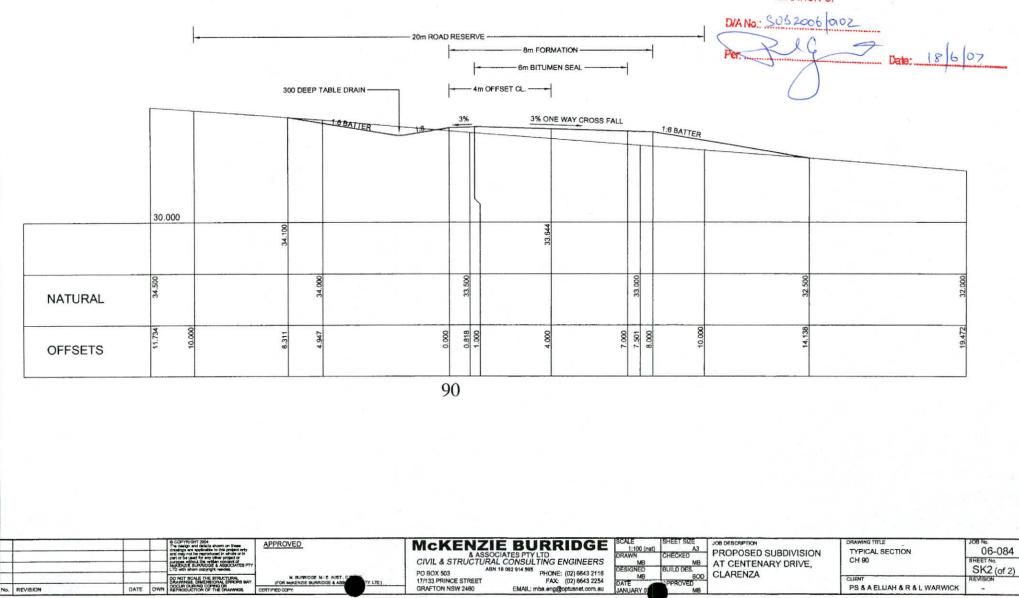

ainst Council's decision in the matter, exercisable within 12 months after receipt of this notice.

Consent becomes effective from the consent validation date. Section 95 of the Act provides for the period of validity of consent, and it is the applicant's responsibility to ensure that commencement of the development is carried out within the prescribed period. The consent period for this application will be five (5) years.

If you require any further information in regard to this notice of determination please contact Paul Garnett of Council's Environment and Planning Department on 66450263.

Yours faithfully

Clem Rhoden Manager Development Services



ITEM 6b.19.029 - Page 14 of 30

# CLARENCE VALLEY COUNCIL APPROVAL

THIS IS THE PLAN REFERRED TO IN COUNCIL'S NOTICE OF DETERMINATION OF







# EXHIBIT A

#### WARNING: CREASING OR FOLDING WILL LEAD TO REJECTION



/Prt:04-Sep-2018 /Pgs:ALL 1245983 P /Rav:03-Sep-2018 /Sts:SC.OK FOR SURVEXORS USE ONLY /Src:W 00410 /Doc:DP s:eplan-eplan

9

HO

/Seq:1

03:32

ep.



9 of /Seg:2 03:32 -2018 /Prt:04-Sep. /Pgs:ALL 1245983 P /kev:03-Sep-2018 /Sts:SC.OK FOR SURVEYORS USE ONLY /Src:W\_\_\_\_\_\_ R200410 /Doc:DP lrs:eplan-eplan Ref:

3

# EXHIBIT C



10

Sheel Ng

Revision:B

Sheets

| FILE REPORT FORM      |                                       |
|-----------------------|---------------------------------------|
| FILE NO:              | SUB2006/0102                          |
| APPLICATION:          | MOD2019/0029                          |
| APPLICANT:            | Sticklip Pty Ltd                      |
| OWNER: