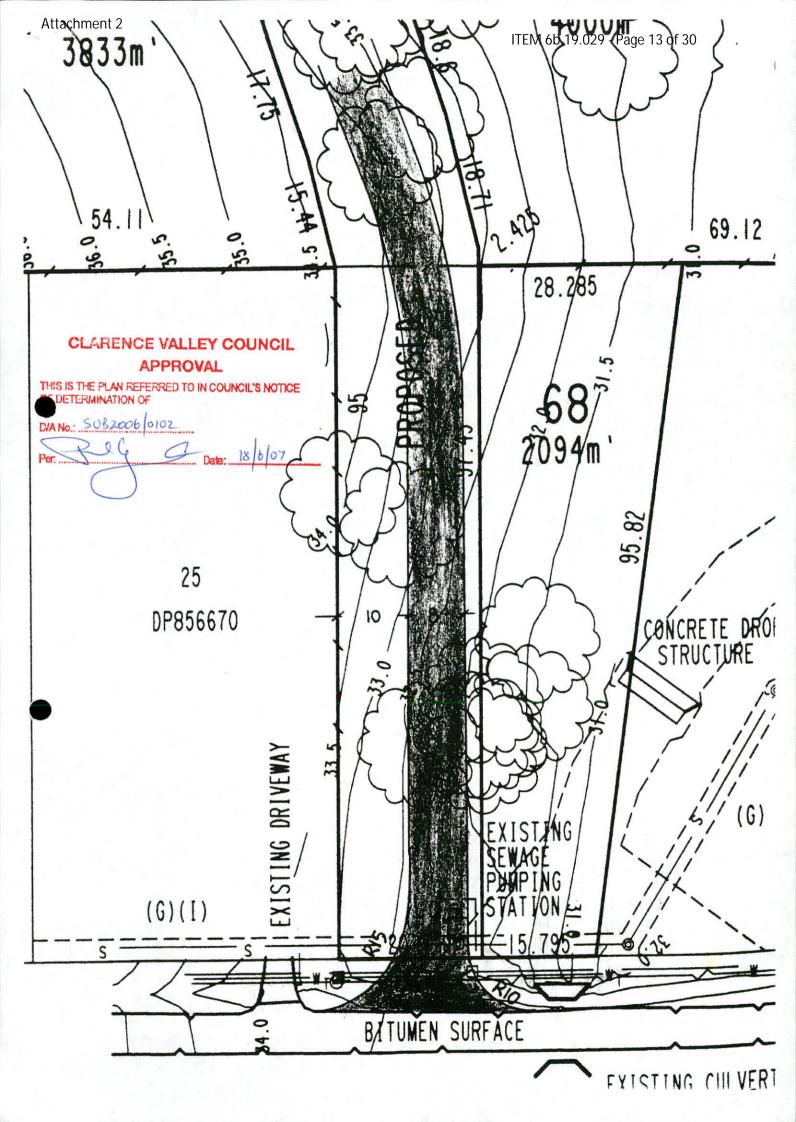

ght of Appeal and Validity of Consent**

Section 97 of the Act provides that you have a right of appeal to the Land and Environment Court against Council's decision in the matter, exercisable within 12 months after receipt of this notice.

Consent becomes effective from the consent validation date. Section 95 of the Act provides for the period of validity of consent, and it is the applicant's responsibility to ensure that commencement of the development is carried out within the prescribed period. The consent period for this application will be five (5) years.

If you require any further information in regard to this notice of determination please contact Paul Garnett of Council's Environment and Planning Department on 66450263.

Yours faithfully

Clem Rhoden Manager Development Services



ITEM 6b.19.029 - Page 14 of 30

# CLARENCE VALLEY COUNCIL APPROVAL

THIS IS THE PLAN REFERRED TO IN COUNCIL'S NOTICE OF DETERMINATION OF







# EXHIBIT A

#### WARNING: CREASING OR FOLDING WILL LEAD TO REJECTION



/Prt:04-Sep-2018 /Pgs:ALL 1245983 P /Rav:03-Sep-2018 /Sts:SC.OK FOR SURVEXORS USE ONLY /Src:W 00410 /Doc:DP s:eplan-eplan

9

HO

/Seq:1

03:32

ep.



9 of /Seg:2 03:32 -2018 /Prt:04-Sep. /Pgs:ALL 1245983 P /kev:03-Sep-2018 /Sts:SC.OK FOR SURVEYORS USE ONLY /Src:W\_\_\_\_\_\_ R200410 /Doc:DP lrs:eplan-eplan Ref:

3

# EXHIBIT C



10

Sheel Ng

Revision:B

Sheets

| FILE REPORT FORM      |                                       |
|-----------------------|---------------------------------------|
| FILE NO:              | SUB2006/0102                          |
| APPLICATION: