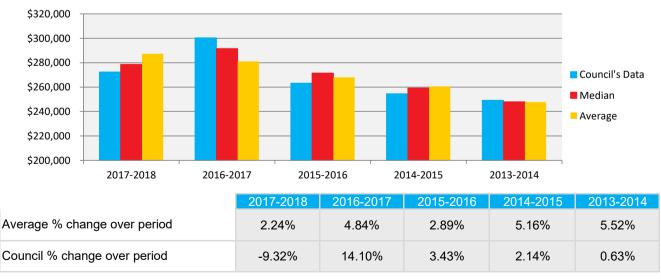

Comparison against Median and Average cost to council for 2017-2018 to 2013-2014

Notes: