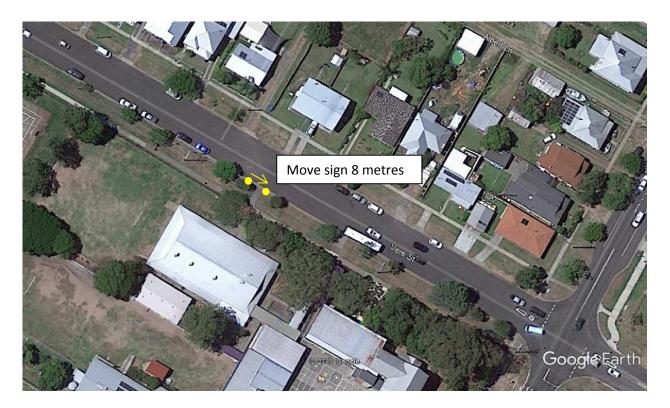

to aerial photograph below). This carpark is located within the road reserve.

The school wants to create a kiss and drop/children pick up area on the western side of the carpark and is seeking Council assistance with regulatory signage for this to occur. It is recommended that a 5 minute parking limit be installed on the western side of the carpark for the time periods 8:00 am - 9:30 am and 2:30 pm - 4:00 pm School Days.



#### Primary School Campus

In Vere Street, South Grafton there is currently a conflict between parents wishing to park to pick up their children and the end of the bus zone (refer to aerial photograph below). The school is seeking to have the bus zone shortened by 8 metres so parents have access to the footpath connection to the road to facilitate child collection.



Council has sent correspondence to the relevant bus companies seeking their input but responses have not been received at the time of writing this report.

#### **KEY ISSUES**

There are no major issues foreseen with either request, pending input from the bus companies re Vere Street.

#### **COUNCIL IMPLICATIONS**

Budget/Financial

There are minimal costs for signs. Council will meet installation costs from the Signs Maintenance budget.

Asset Management N/A.

**Policy or Regulation** N/A.

**Consultation** Discussions have been held with the Principal of the South Grafton Primary School.

#### Legal and Risk Management

The changes in signage should improve safety for children attending the school.

#### **Climate Change**

N/A.

| Prepared by | Tim Jenkins – Manager Civil Services |