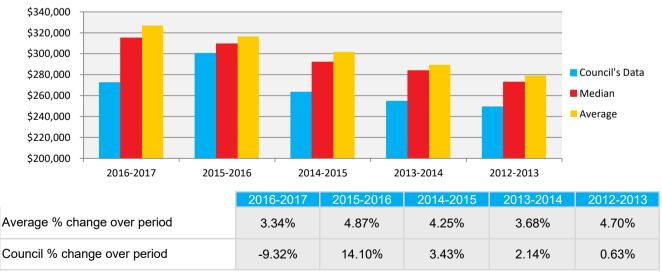

Comparison against Median and Average cost to council for 2017-2018 to 2013-2014

Notes:

### LGRT Regional City/Strategic Area/Rural

|                             |           | Profile of c    | ouncils in the co                   | mparison group /                    | with valid remune                       | ration data             |
|-----------------------------|-----------|-----------------|-------------------------------------|-------------------------------------|-----------------------------------------|-------------------------|
| 2017 /2018<br>Cost to Counc | sil       | Area<br>(sq km) | Estimated<br>Resident<br>Population | Total Ordinary<br>Revenue<br>Budget | Total Ordinary<br>Expenditure<br>Budget | Staffing level -<br>FTE |
| Councils in comparison gro  | oup       |                 |                                     | 41                                  |                                         |                         |
| Average                     |           | 3,534           | 68,686                              | \$156,580,244                       | \$126,820,732                           | 466.9                   |
| 10th percentile             |           | 284             | 23,399                              | \$64,163,000                        | \$54,693,000                            | 253.0                   |
| Median                      |           | 2,689           | 52,230                              | \$131,662,000                       | \$104,487,000                           | 379.0                   |
| 90th percentile             |           | 8,752           | 104,371                             | \$271,970,000                       | \$223,123,000                           | 792.0                   |
| Councils with remuneration  | n data    |                 |                                     | 41                                  |                                         |                         |
| Sample size                 |           |                 |                                     | 100%                                |                                         |                         |
| Average                     | \$326,967 | 3,534           | 68,686                              | \$156,580,244                       | \$126,820,732                           | 466.9                   |
| 10th percentile             | \$276,161 | 284             | 23,399                              | \$64,163,000                        | \$54,693,000                            | 253.0                   |
| 25th percentile             | \$285,462 |                 |                                     |                                     |                                         |                         |
| 40th percentile             | \$311,090 |                 |                                     |                                     |                                         |                         |
| Median                      | \$315,000 | 2,689           | 52,230                              | \$131,662,000                       | \$104,487,000                           | 379.0                   |
| 60th percentile             | \$335,723 |                 |                                     |                                     |                                         |                         |
| 75th percentile             | \$343,143 |                 |                                     |                                     |                                         |                         |
| 90th percentile             | \$401,044 | 8,752           | 104,371                             | \$271,970,000                       | \$223,123,000                           | 792.0                   |
| Clarence Valley Council     |           |                 |                                     | l<br>General Manage                 | er                                      |                         |
| Council Data                | \$272,366 | 10,429          | 51,647                              | \$141,014,000                       | \$135,726,000                           | 538.0                   |
| Percentile for sample       | 7.5%      | 97.5%           | 47.5%                               | 57.5%                               | 75.0%                                   | 77.5%                   |
| Percentile for comparison   | group     | 97.5%           | 47.5%                               | 57.5%                               | 75.0%                                   | 77.5%                   |