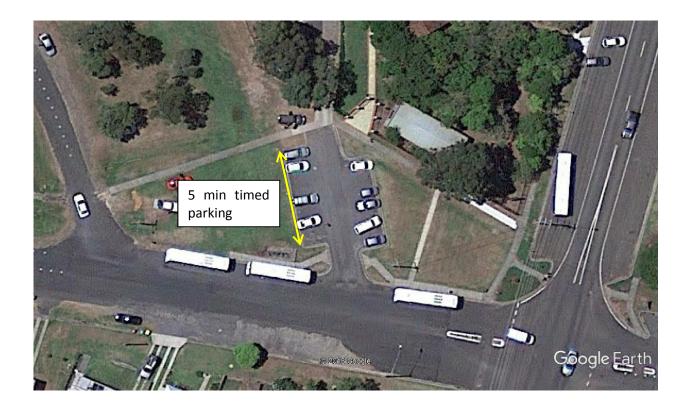

s that balance asset conditions with available resources

#### BACKGROUND

The Principal of the South Grafton Primary School has contacted Council seeking two minor amendments to existing parking arrangements at both the Infants and Primary School Campus's.

#### Infants School Campus

The Infants Primary School Campus has a carpark accessed from Cambridge Street (refer to aerial photograph below). This carpark is located within the road reserve.

The school wants to create a kiss and drop/children pick up area on the western side of the carpark and is seeking Council assistance with regulatory signage for this to occur. It is recommended that a 5 minute parking limit be installed on the western side of the carpark for the time periods 8:00 am - 9:30 am and 2:30 pm - 4:00 pm School Days.



#### Primary School Campus

In Vere Street, South Grafton there is currently a conflict between parents wishing to park to pick up their children and the end of the bus zone (refer to aerial photograph below). The school is seeking to have the bus zone shortened by 8 metres so parents have access to the footpath connection to the road to facilitate child collection.



Council has sent correspondence to the relevant bus companies seeking their input but responses have not been received at the time of writing this report.

#### **KEY ISSUES**

There are no major issues foreseen with either request, pending input from the bus companies re Vere Street.

#### **COUNCIL IMPLICATIONS**

Budget/Financial

There are minimal costs for signs. Council will meet installation costs from the Signs Mai