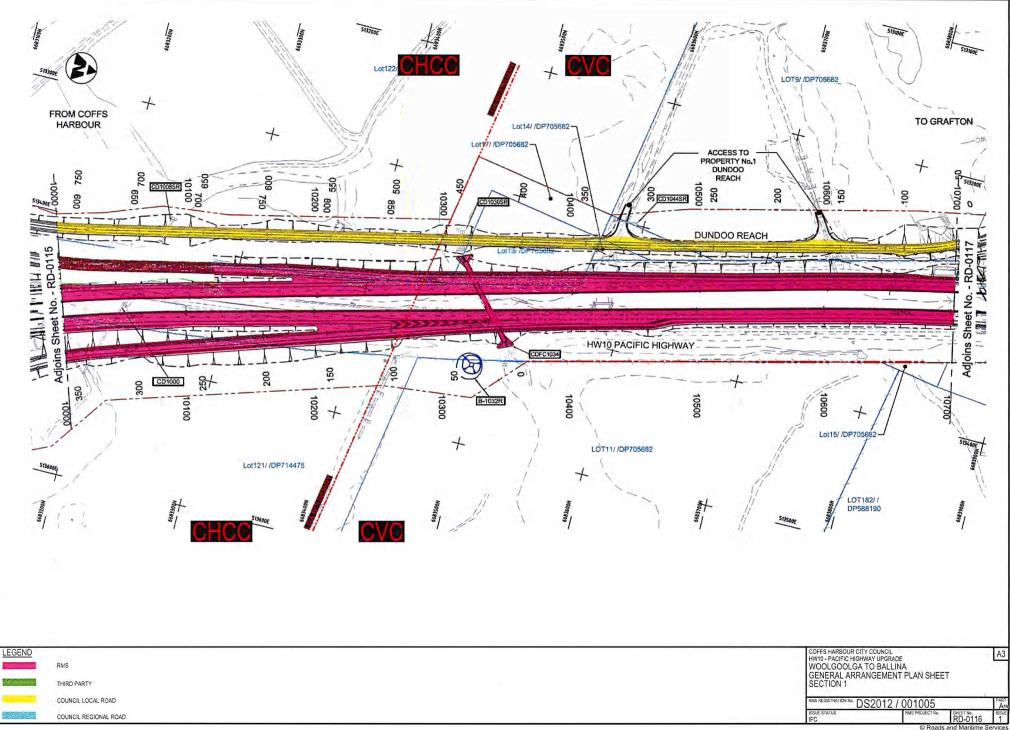

HIGHWAY UPGRADE WOOLGOOLGA TO BALLINA GENERAL ARRANGEMENT PLAN SHEETS SECTION 2



|       | APPROVAL | CLARENCE VALLEY COUNCIL<br>HWID- PAGIE INIGIWAY<br>WOOLGOOLGA TO BALLINA |
|-------|----------|--------------------------------------------------------------------------|
| NAME  |          |                                                                          |
| TITLE | TITLE    | RMS PROJECT No.                                                          |
| DATE  | DATE     |                                                                          |
|       |          | RMS REGISTRATION No. DS2012 / 001004                                     |
|       |          | ISSUE STATUS SHEET NO.                                                   |

© Roads and Marilime Service

ATTACH MENT



COPIED

100 QN

#

NIN I

#### ITEM 6c.19.056 Page 2 of 32

© Roads and Maritime Services





ITEM 6c.19.056 Page 4 of 32





u. ETE Ш PREPARED IN COLOUR AND MAY 25 30 35 40 45 Somm ON 븮 MAY C INVARC THIS

COPIED

ITEM 6c.19.056 Page 6 of 32





© Roads and Maritime Services



#### ITEM 6c.19.056 Page 9 of 32



ITEM 6c.19.056 Page 10 of 32





ITEM 6c.19.056 Page 12 of 32



THIS DRAWING MAY BE PREPARED IN COLOUR AND MAY BE INCOMPLETE



THIS DRAWING MAY BE PREPARED IN COLOUR AND MAY BE INCOMPLETE IF CO

0

ITEM 6c.19.056 Page 14 of 32





G

ITEM 6c.19.056 Page 16 of 32



ITEM 6c.19.056 Page 17 of 32





G

COP

4

© Roads and Marilime Services

ITEM 6c.19.056 Page 18 of 32



ITEM 6c.19.056 Page 20 of 32



COP



COLOUR AND MAY BE INCOMPLETE IF COPIED ž ш MAY 0 ORAI THIS



C