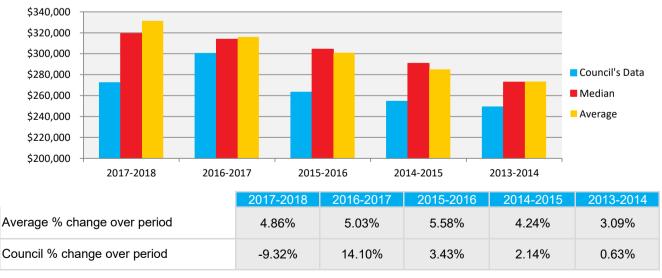

Comparison against Median and Average cost to council for 2017-2018 to 2013-2014

Notes:

#### LGMS Regional Centre councils

|                            |           | Profile of c    | ouncils in the co                   | mparison group /                    | with valid remune                       | ration data           |
|----------------------------|-----------|-----------------|-------------------------------------|-------------------------------------|-----------------------------------------|-----------------------|
| 2017 /201<br>Cost to Cou   |           | Area<br>(sq km) | Estimated<br>Resident<br>Population | Total Ordinary<br>Revenue<br>Budget | Total Ordinary<br>Expenditure<br>Budget | Staffing level<br>FTE |
| Councils in comparison g   | roup      |                 |                                     | 21                                  |                                         |                       |
| Average                    |           | 4,585           | 58,655                              | \$153,315,952                       | \$120,107,905                           | 430.0                 |
| 10th percentile            |           | 306             | 30,707                              | \$81,944,000                        | \$80,243,000                            | 295.0                 |
| Median                     |           | 3,683           | 59,101                              | \$145,646,000                       | \$116,759,000                           | 421.0                 |
| 90th percentile            |           | 10,053          | 83,203                              | \$218,550,000                       | \$170,789,000                           | 550.0                 |
| Councils with remuneration | on data   |                 |                                     | 21                                  |                                         |                       |
| Sample size                |           |                 |                                     | 100%                                |                                         |                       |
| Average                    | \$331,435 | 4,585           | 58,655                              | \$153,315,952                       | \$120,107,905                           | 430.0                 |
| 10th percentile            | \$285,462 | 306             | 30,707                              | \$81,944,000                        | \$80,243,000                            | 295.0                 |
| 25th percentile            | \$308,449 |                 |                                     |                                     |                                         |                       |
| 40th percentile            | \$312,271 |                 |                                     |                                     |                                         |                       |
| Median                     | \$319,238 | 3,683           | 59,101                              | \$145,646,000                       | \$116,759,000                           | 421.0                 |
| 60th percentile            | \$336,314 |                 |                                     |                                     |                                         |                       |
| 75th percentile            | \$341,282 |                 |                                     |                                     |                                         |                       |
| 90th percentile            | \$382,565 | 10,053          | 83,203                              | \$218,550,000                       | \$170,789,000                           | 550.0                 |
| Clarence Valley Council    |           |                 |                                     | l<br>General Manage                 | er                                      |                       |
| Council Data               | \$272,366 | 10,429          | 51,647                              | \$141,014,000                       | \$135,726,000                           | 538.0                 |
| Percentile for sample      | 5.0%      | 95.0%           | 35.0%                               | 45.0%                               | 75.0%                                   | 80.0%                 |
| Percentile for comparisor  | group     | 95.0%           | 35.0%                               | 45.0%                               | 75.0%                                   | 80.0%                 |