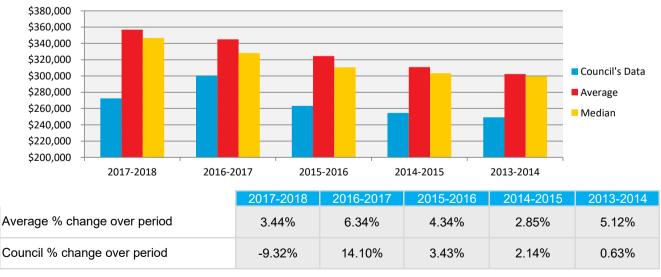

Comparison against Median and Average cost to council for 2017-2018 to 2013-2014

Notes:

#### OLG Urban councils

|                            |           | Profile of c    | ouncils in the co                   | mparison group /                    | with valid remune                       | ration data             |
|----------------------------|-----------|-----------------|-------------------------------------|-------------------------------------|-----------------------------------------|-------------------------|
| 2017 /2018<br>Cost to Coun |           | Area<br>(sq km) | Estimated<br>Resident<br>Population | Total Ordinary<br>Revenue<br>Budget | Total Ordinary<br>Expenditure<br>Budget | Staffing level -<br>FTE |
| Councils in comparison gr  | oup       |                 |                                     | 71                                  |                                         |                         |
| Average                    |           | 2,093           | 105,715                             | \$180,358,366                       | \$139,638,394                           | 545.9                   |
| 10th percentile            |           | 14              | 25,086                              | \$60,008,000                        | \$46,593,000                            | 202.0                   |
| Median                     |           | 405             | 72,695                              | \$145,646,000                       | \$116,759,000                           | 427.0                   |
| 90th percentile            |           | 6,279           | 229,213                             | \$299,549,000                       | \$262,303,000                           | 1052.0                  |
| Councils with remuneratio  | n data    |                 |                                     | 71                                  |                                         |                         |
| Sample size                |           |                 |                                     | 100%                                |                                         |                         |
| Average                    | \$356,899 | 2,093           | 105,715                             | \$180,358,366                       | \$139,638,394                           | 545.9                   |
| 10th percentile            | \$281,000 | 14              | 25,086                              | \$60,008,000                        | \$46,593,000                            | 202.0                   |
| 25th percentile            | \$309,285 |                 |                                     |                                     |                                         |                         |
| 40th percentile            | \$336,314 |                 |                                     |                                     |                                         |                         |
| Median                     | \$346,618 | 405             | 72,695                              | \$145,646,000                       | \$116,759,000                           | 427.0                   |
| 60th percentile            | \$363,244 |                 |                                     |                                     |                                         |                         |
| 75th percentile            | \$401,499 |                 |                                     |                                     |                                         |                         |
| 90th percentile            | \$450,000 | 6,279           | 229,213                             | \$299,549,000                       | \$262,303,000                           | 1052.0                  |
| Clarence Valley Council    |           |                 |                                     | l<br>General Manage                 | er                                      |                         |
| Council Data               | \$272,366 | 10,429          | 51,647                              | \$141,014,000                       | \$135,726,000                           | 538.0                   |
| Percentile for sample      | 5.7%      | 98.5%           | 34.2%                               | 47.1%                               | 65.7%                                   | 67.1%                   |
| Percentile for comparison  | group     | 98.5%           | 34.2%                               | 47.1%                               | 65.7%                                   | 67.1%                   |