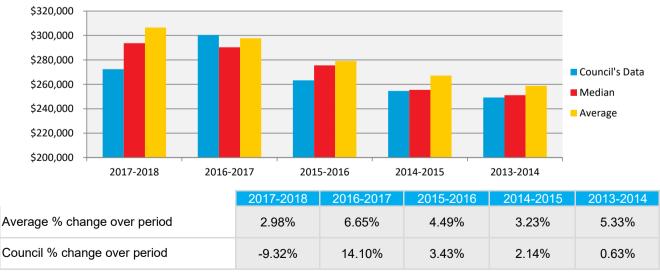

Comparison against Median and Average cost to council for 2017-2018 to 2013-2014

Notes:

## Comparison Group:

|                             |           | Profile of c    | ouncils in the co                   | mparison group /                    | with valid remune                       | ration data             |
|-----------------------------|-----------|-----------------|-------------------------------------|-------------------------------------|-----------------------------------------|-------------------------|
| 2017 /2018<br>Cost to Counc | sil       | Area<br>(sq km) | Estimated<br>Resident<br>Population | Total Ordinary<br>Revenue<br>Budget | Total Ordinary<br>Expenditure<br>Budget | Staffing level -<br>FTE |
| Councils in comparison gro  | oup       |                 |                                     | 128                                 |                                         |                         |
| Average                     |           | 5,528           | 62,400                              | \$114,201,242                       | \$89,732,047                            | 356.0                   |
| 10th percentile             |           | 38              | 4,162                               | \$18,673,900                        | \$16,817,500                            | 79.5                    |
| Median                      |           | 3,134           | 24,254                              | \$63,335,000                        | \$53,964,500                            | 228.0                   |
| 90th percentile             |           | 12,565          | 200,091                             | \$272,443,100                       | \$210,021,500                           | 812.2                   |
| Councils with remuneratior  | n data    |                 |                                     | 128                                 |                                         |                         |
| Sample size                 |           |                 |                                     | 100%                                |                                         |                         |
| Average                     | \$306,514 | 5,528           | 62,400                              | \$114,201,242                       | \$89,732,047                            | 356.0                   |
| 10th percentile             | \$222,409 | 38              | 4,162                               | \$18,673,900                        | \$16,817,500                            | 79.5                    |
| 25th percentile             | \$245,573 |                 |                                     |                                     |                                         |                         |
| 40th percentile             | \$271,996 |                 |                                     |                                     |                                         |                         |
| Median                      | \$293,673 | 3,134           | 24,254                              | \$63,335,000                        | \$53,964,500                            | 228.0                   |
| 60th percentile             | \$312,305 |                 |                                     |                                     |                                         |                         |
| 75th percentile             | \$352,581 |                 |                                     |                                     |                                         |                         |
| 90th percentile             | \$430,592 | 12,565          | 200,091                             | \$272,443,100                       | \$210,021,500                           | 812.2                   |
| Clarence Valley Council     |           |                 |                                     | General Manage                      | er                                      |                         |
| Council Data                | \$272,366 | 10,429          | 51,647                              | \$141,014,000                       | \$135,726,000                           | 538.0                   |
| Percentile for sample       | 40.9%     | 86.6%           | 63.7%                               | 70.8%                               | 81.1%                                   | 81.8%                   |
| Percentile for comparison g | group     | 86.6%           | 63.7%                               | 70.8%                               | 81.1%                                   | 81.8%                   |