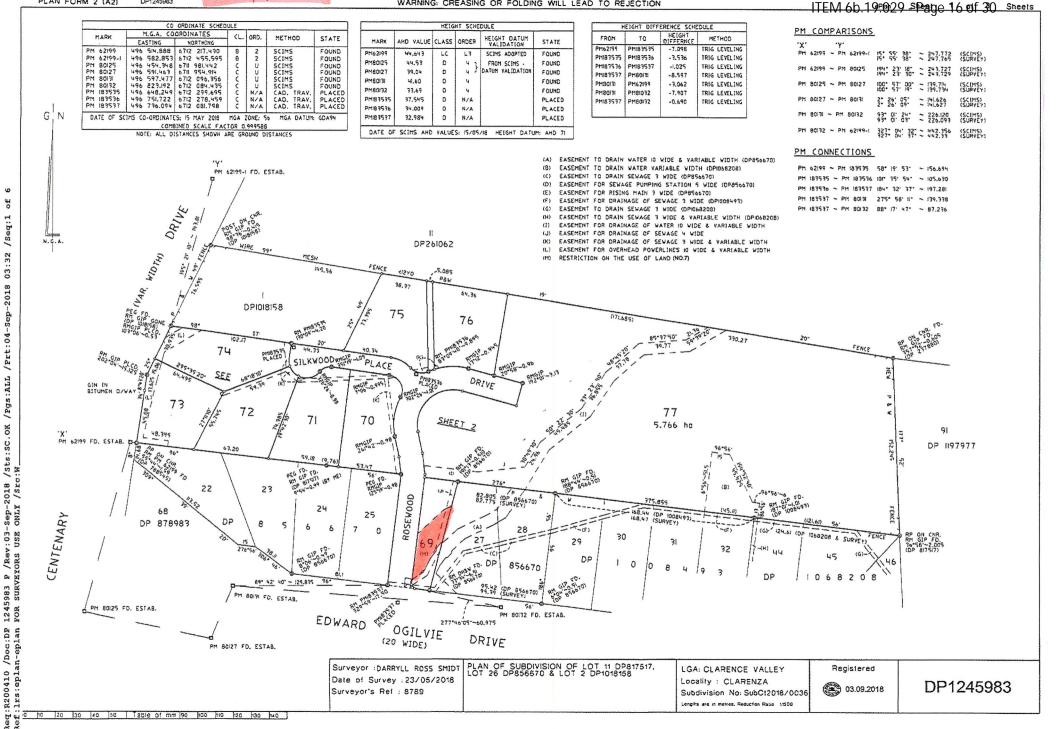

ceipt of this notice.

Consent becomes effective from the consent validation date. Section 95 of the Act provides for the period of validity of consent, and it is the applicant's responsibility to ensure that commencement of the development is carried out within the prescribed period. The consent period for this application will be five (5) years.

If you require any further information in regard to this notice of determination please contact Paul Garnett of Council's Environment and Planning Department on 66450263.

Yours faithfully

Clem Rhoden Manager Development Services



ITEM 6b.19.029 - Page 14 of 30

# CLARENCE VALLEY COUNCIL APPROVAL

THIS IS THE PLAN REFERRED TO IN COUNCIL'S NOTICE OF DETERMINATION OF







# EXHIBIT A

#### WARNING: CREASING OR FOLDING WILL LEAD TO REJECTION



/Prt:04-Sep-2018 /Pgs:ALL 1245983 P /Rav:03-Sep-2018 /Sts:SC.OK FOR SURVEXORS USE ONLY /Src:W 00410 /Doc:DP s:eplan-eplan

9

HO

/Seq:1

03:32

ep.



9 of /Seg:2 03:32 -2018 /Prt:04-Sep. /Pgs:ALL 1245983 P /kev:03-Sep-2018 /Sts:SC.OK FOR SURVEYORS USE ONLY /Src:W\_\_\_\_\_\_ R200410 /Doc:DP lrs:eplan-eplan Ref:

3

# EXHIBIT C



10

Sheel Ng

Revision:B

Sheets

| FILE REPORT FORM      |                                       |
|-----------------------|---------------------------------------|
| FILE NO:              | SUB2006/0102                          |
| APPLICATION:          | MOD2019/0029                          |
| APPLICANT:            | Sticklip Pty Ltd                      |
| OWNER:                | Sticklip Pty Ltd                      |
| LEGAL DESCRIPTION:    | Lot 69 D