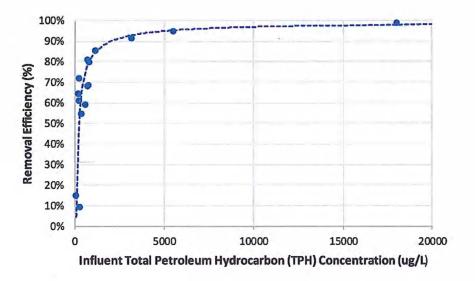

concentrations, the Purceptor maintains removal efficiencies (based on the model curve) in the order of say 60-80%. TPH concentrations released under these conditions are low and in the order 0.10-0.15 mg/L.
- 5. At high influent hydrocarbon concentrations, the Purceptor is capable of very high removal efficiencies (based on the model curve) of > 95%, resulting in TPH release concentrations remain low and in the order of 0.25 mg/L.
- 6. For the highest influent concentration of 18.0 mg/L, which occurred during a hydrocarbon 'spill' event, the outlet concentration was 0.2 mg/L (which is less than the model curve prediction), representing more than 98% removal.
- 7. The maximum Purceptor outflow concentration was 0.28 mg/L, with the 95<sup>th</sup> percentile concentration being 0.27 mg/L.



Figure 1: TPH removal efficiency as a function of influent hydrocarbon concentration, Southport Service Station Site, South Eastern Queensland).

In summary, the test data demonstrate that the Purceptor, if operated and maintained correctly, is capable of consistently producing mean outflow concentrations during a rainfall event in the order of 0.2 mg/L. Maximum outflow TPH concentrations are in the order of 0.3 mg/L.

martens

#### Compliance with Relevant NSW EPA Guidelines

In respect of the relevant guidelines, the NSW EPA does not have any specific guidelines in respect of the Puraceptor or any other similar devices. The following documents are however relevant:

- 1. Environmental Actions for Service Stations (2008), NSW Department of Environment and Climate Change (which incorpora