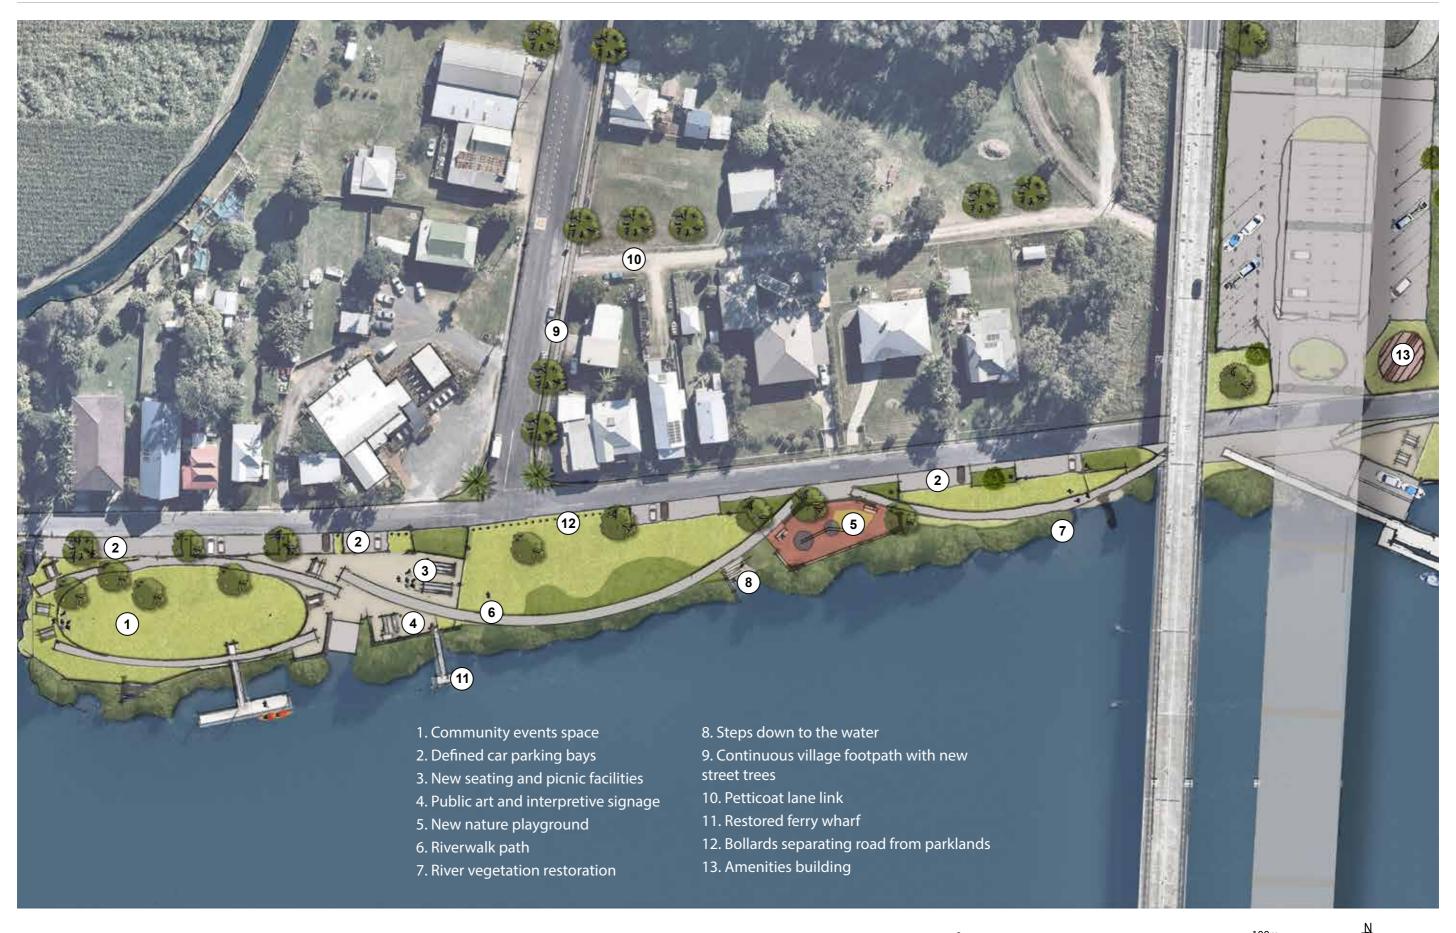

ool and cricket ground.
- Leverage the riverfront location and heritage charm
- Make the most of Harwood's bridges
- Use selective lighting at night

- Tell the Yaegl story of the area past and present
   and promote a continuous Aboriginal culture
   and involvement
- Reveal the European cultural heritage elements within Harwood and surrounds such as the sugar mill, canefield, old public wharf and old car ferry wharves on both banks
- Foster engagement from the local community known for their strong sense of pride

- Promote endemic vegetation
- Rehabilitate the river vegetation
- Use robust design solutions that can withstand regular flooding and inundation
- Use low maintenance, durable materials appropriate for the riverine setting
- Allow for effective management and maintenance

















## DESIGN PRECEDENTS - RIVERFRONT PARKLANDS WEST



Opportunities to extend out to the river (Lake Gillawarna Sprout



River edge walk (Maclean)



Wayfinding signage (Fairbridge, CLOUSTON Associates)



Picnic shelters and play equipment by the waterfront (Woodburn)



Upgraded nature play equipment (Willowdale, CLOUSTON Associates)



Open grass areas expansive views across the river (Port Macquarie)



Extend down to the water (Woodburn)



Separate parking from parklands



Public art (Bungarribee, CLOUSTON Associates)

## DESIGN PRECEDENTS - UNDERBRIDGE



Bridge viewing (Iron Cove Rozelle)



New boat ramp and pontoon (Rose Bay)



Car and trailer parking (Rose Bay)



Amenities building (Ballast Point Park)



Pontoon (Woodburn)



Grassed trailer spaces



Mountain bik