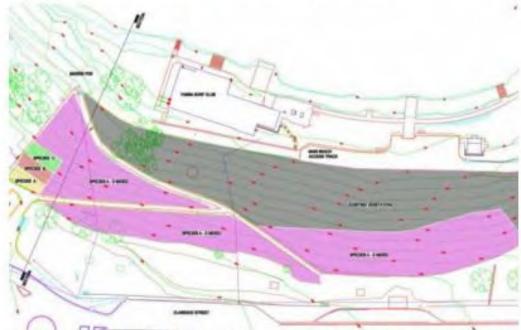

CALE | 1:100 - A1 CHECKED APPROVED

02 66863280 02 67429955 info@ardillpayne.com.au

DN DATE 03/09/2020 DATUM CAD FILE -10252S2.dwg ISSUE DWG No 10252 S5

PRELIMINARY ISSUE





ALL FRP CONNECTION DETAILS ARE SHOWN INDICATIVELY ONLY
SUBJECT TO THE FRP CONTRACTORS FINAL DETAIL
ALL CONNECTIONS & FIXINGS INCLUDING NUTS BOLTS & WASHERS
TO BE STAINLESS STEEL GRADE 316 (UNO)







Appendix 5: Yamba Beach Seawall Concept Design













# **Appendix 7: Revegetation Plan**

(See Council Resolution 15.057.17, 18 April 2017)



Figure 3.0 - Typical section of manicured horticulture placement slope treatment



Figure 3.1 – Proposed landscape plan - manicured horticulture placement slope treatment – Flinders Park



Figure 4.0 - Typical section of natural revegetation placement slope treatment



Figure 4.1 – Proposed landscape plan - natural revegetation placement slope treatment – Flinders Park





# PROJECT STATUS REPORT Q1/2020-2021 -November 2020

## **PROJECT SUMMARY**

| REPORT DATE     | PROJECT NAME                           | PREPARED BY                                                                                            |
|-----------------|----------------------------------------|--------------------------------------------------------------------------------------------------------|
| July-Sept /2020 | Development Application Process Review | Manager- Environment, Development and Strategic Planning Project Manager- Business Improvement Officer |

## **PROJECT 'S OBJECTIVES**

- · Streamline the development application process.
- Reduce time taken for approvals