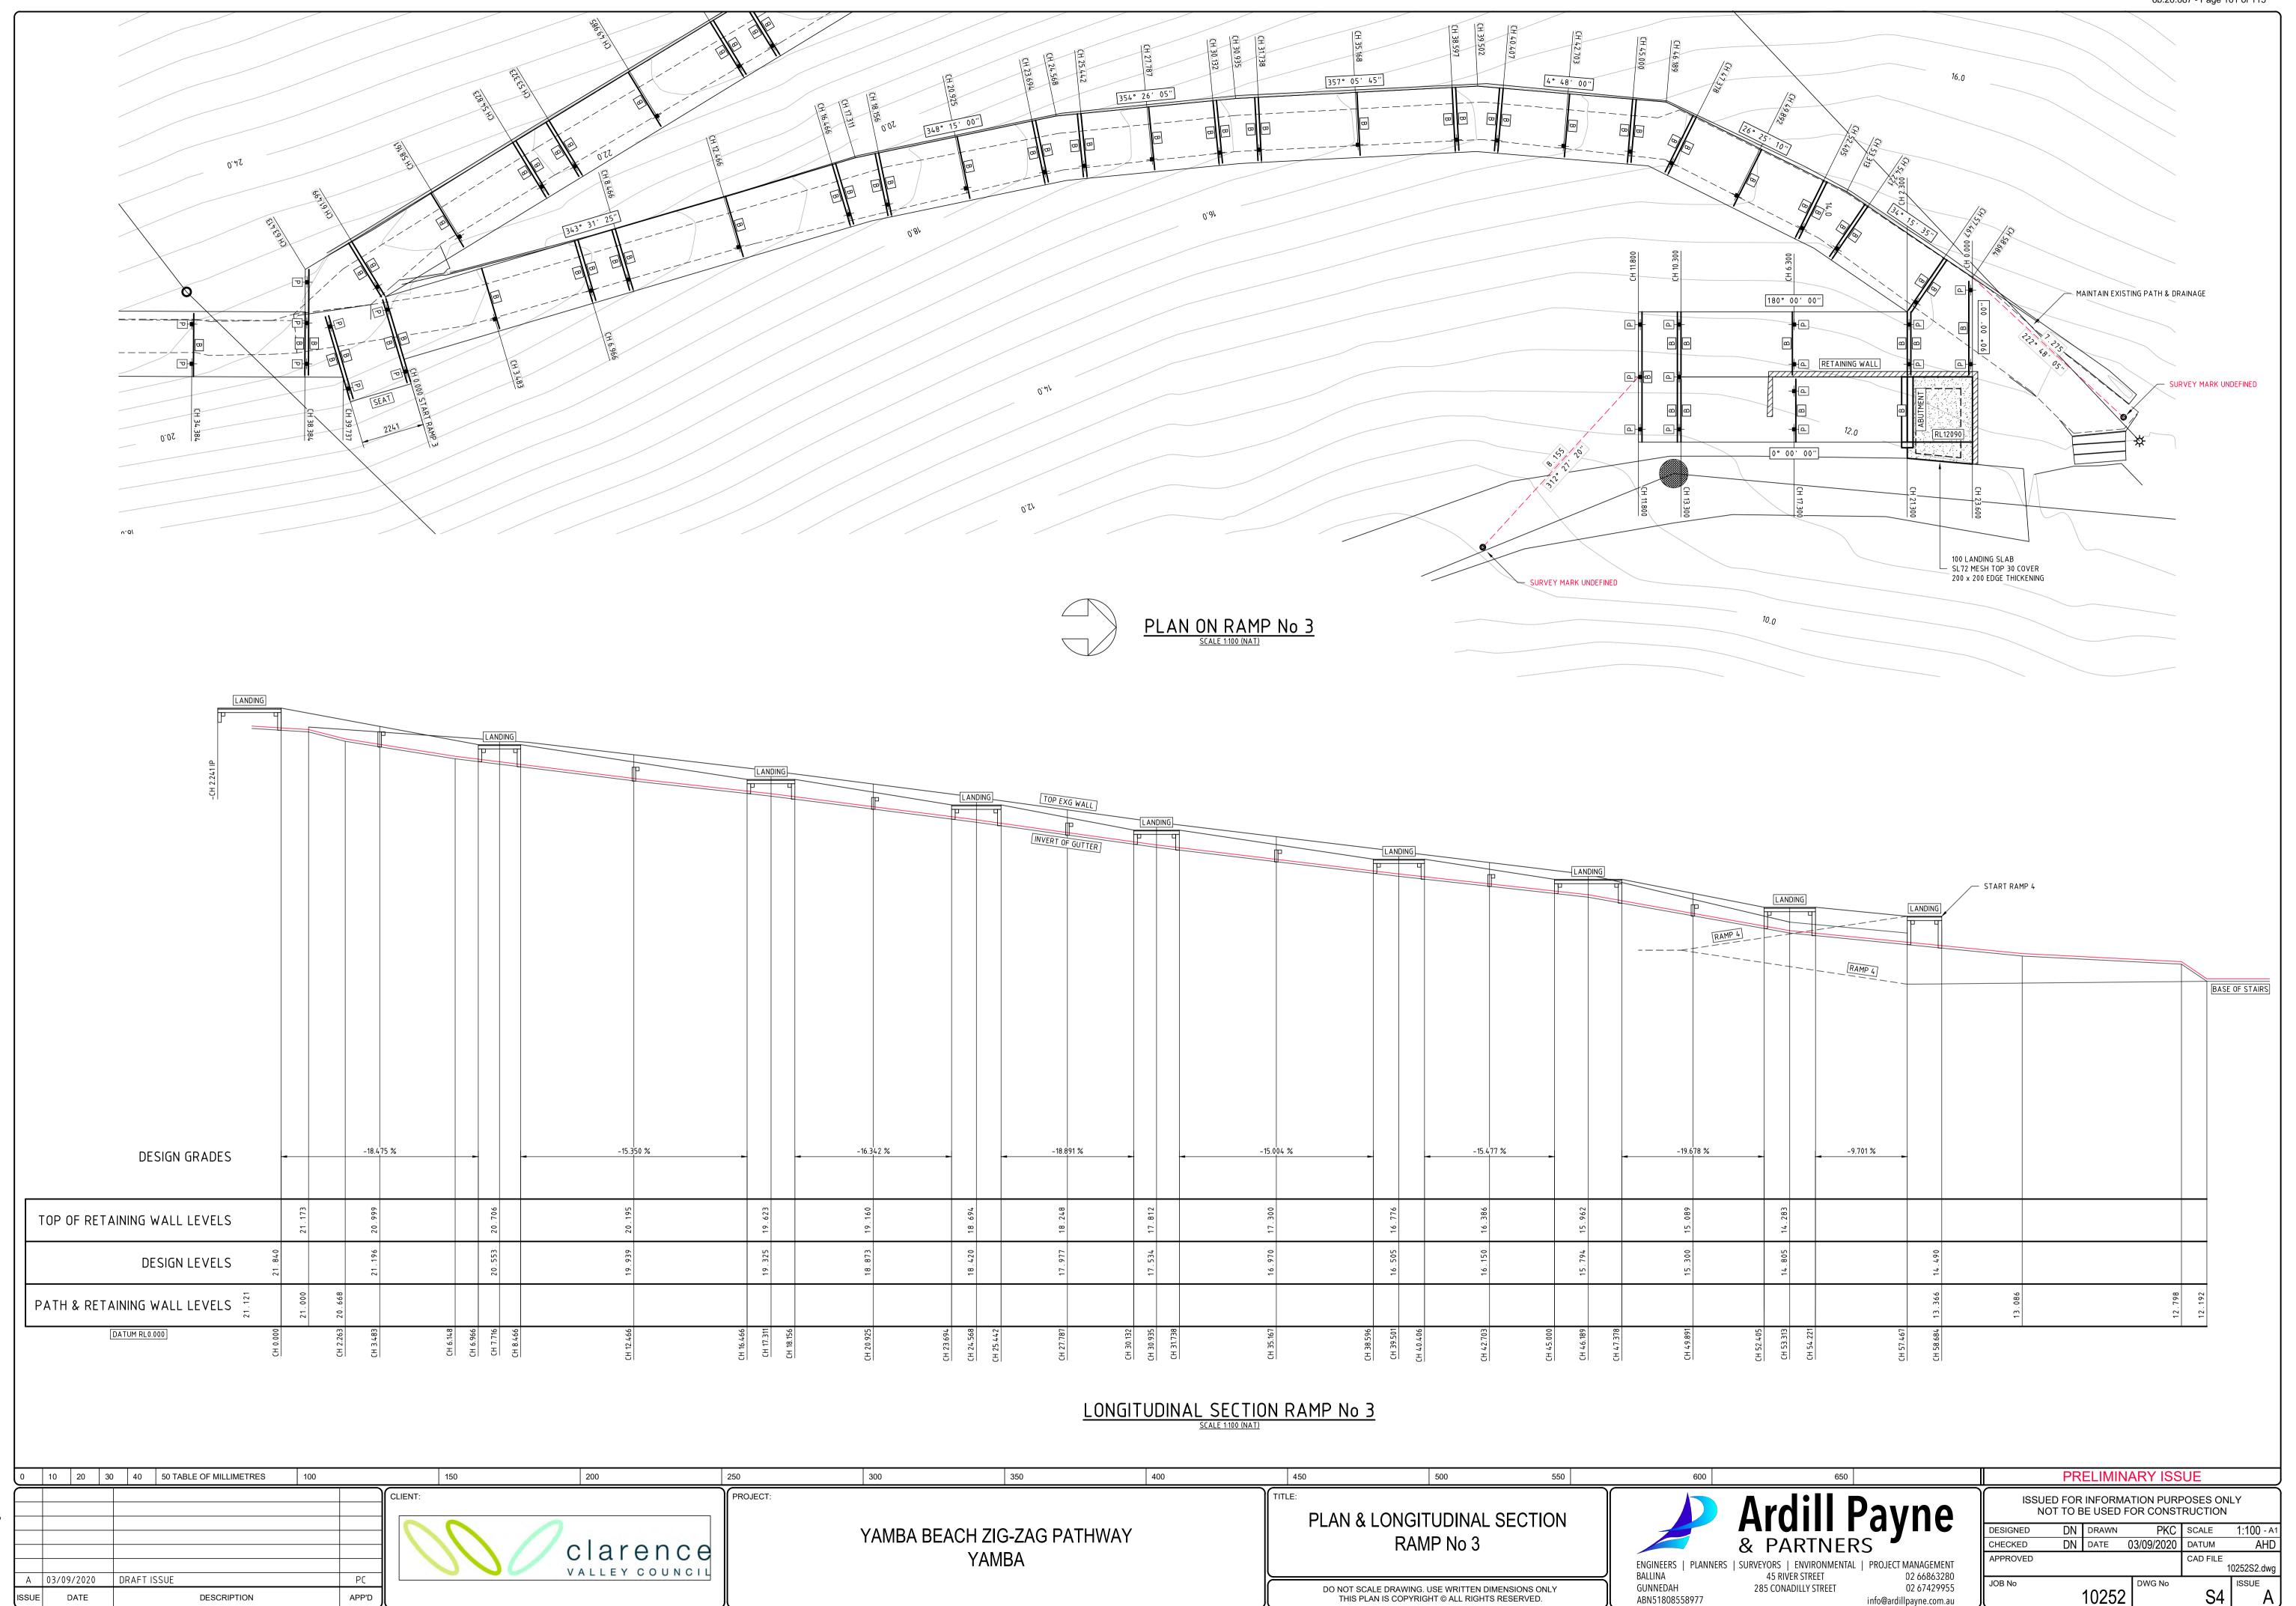

CHASES OTHER THAN THOSE SPECIFIED ARE PERMITTED IN LOAD BEARING BLOCKWORK OR
- 9. VERTICAL CONTROL JOINTS ARE TO BE PROVIDED AT 5 METRE MAX CENTRES (UNO)
- 10. BLOCKWORK MUST NOT BE BUILT ON CONCRETE SLABS OR BEAMS UNTIL FORMWORK SUPPORTING FRAME HAS BEEN REMOVED.
- 11. MORTAR TO BE CLASSIFICATION M4 (AS. 3700)
- 12. MINIMUM DURABILITY CLASSIFICATION OF BUILT-IN COMPONENTS TO BE M4 (AS.3700)

# **DESIGN LOADS**

| IMPOS       | ED ACTIONS FOR HAND | RAILS           |
|-------------|---------------------|-----------------|
| HORIZONTALS | VERTICALS           | INWARD / OUTWAR |
| 0.75 kN/m   | 0.75 kN/m           | 0.75 kN         |

| WALKWAY RAMP D | ECK DESIGN LOADS |
|----------------|------------------|
| MEMBER         | LIVE LOAD        |
| DAMD DECK      | 3 A kDa          |











0 10 20 30 40 50 TABLE OF MILLIMETRES A 03/09/2020 DRAFT ISSUE

DATE

DESCRIPTION

clarence

200

250

PROJECT:

150

APP'D

YAMBA BEACH ZIG-ZAG PATHWAY YAMBA

350

400

450

300

PLAN & LONGITUDINAL SECTION RAMP No 4

DO NOT SCALE DRAWING. USE WRITTEN DIMENSIONS ONLY THIS PLAN IS COPYRIGHT © ALL RIGHTS RESERVED.

500

550

ENGINEERS | PLANNERS | SURVEYORS | ENVIRONMENTAL | PROJECT MANAGEMENT BALLINA 45 RIVER STREET GUNNEDAH 285 CONADILLY STREET ABN51808558977

ISSUED FOR INFORMATION PURPOSES ONLY NOT TO BE USED FOR CONSTRUCTION DESIGNED PKC | SCALE | 1:100 - A1 CHECKED APPROVED

02 66863280 02 67429955 info@ardillpayne.com.au

DN DATE 03/09/2020 DATUM CAD FILE -10252S2.dwg ISSUE DWG No 10252 S5

PRELIMINARY ISSUE





ALL FRP CONNECTION DETAILS ARE SHOWN INDICATIVELY ONLY
SUBJECT TO T