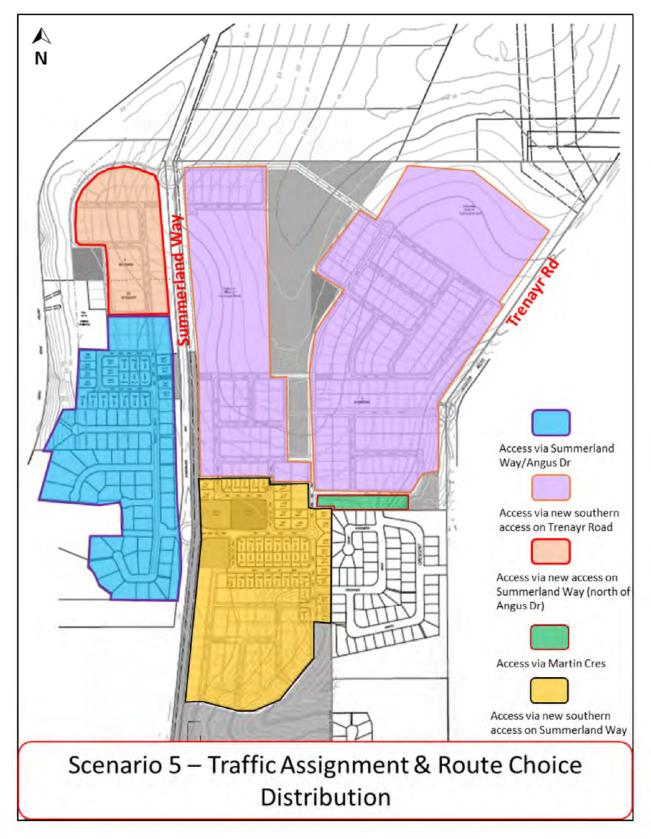

It is expected that the addition and removal of accesses from/to the site will result in changes to traffic assignment patterns and selection and in turn to addition and/or reduction of traffic volumes at the critical intersections.

**Figure 5-2** to **Figure 5-5** depict the assumed traffic assignment and distribution for the various stages of the development. In addition, the corresponding traffic circulation for each scenario was translated into traffic stick diagrams, which are summarised in **Appendix C** and also used for the turning warrant assessment as described in **section 5.5**.





Figure 5-2 Traffic Assignment and Distribution (Scenario 1&2)





Figure 5-3 Traffic Assignment and Distribution (Scenario 3)





Figure 5-4 Traffic Assignment and Distribution (Scenario 4)





Figure 5-5 Traffic Assignment and Distribution (Scenario 5)

# 5.5 Turning Warrant Assessment

The proposed interim T-junction intersection layouts for all five (5) scenarios have been reviewed in accordance with the *Austroads Guide to Road Design – Part 4 – Intersection and Crossings - General*. As mentioned in **section 5.4**, the addition and removal of accesses from/to the site will result in changes to traffic assignment patterns and selection and in turn to addition and/or reduction of traffic volumes at the



critical intersections. The change in intersection volume might impact the turning warrant assessment outcomes for each scenario.

A summary of the turning movement treatment for the five (5) scenarios is summarised in **Table 5-3** below with detailed turning warrant asses