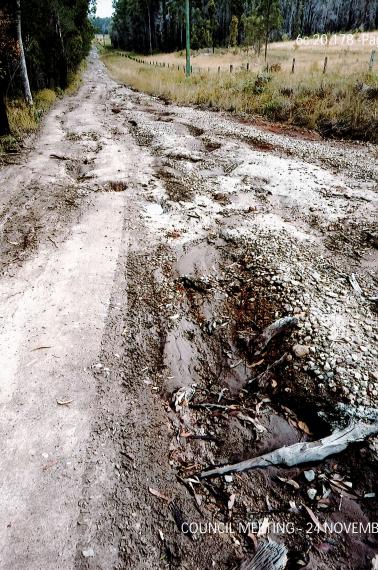

Dear Mr and Mrs Granleese,

Mchelle Morris has forwarded me your email dated 20 March 2017 and asked me to respond regarding the closed bridge on Cassons Creek Road.

The bridge at the end of Cassons Creek Road is one of Council's floodplain assets. In 2016 (in response to your letter dated 14 April 2016) I first started looking at the bridge with the Floodplains Technical Officer to determine the extent of the works required to restore the bridge. The bridge is in a very poor condition and would have been in an unserviceable condition for several years. Based on conversations I have had with you previously you purchased the property approximately 2-3 years ago. The high level of deterioration at the bridge indicates that at that time the bridge would not have been in a serviceable condition. Based on conversations with the Bridges Supervisor I believe the bridge crew had provided pricing information for restoration of the bridge for the Floodplain team some years ago but at that time there was no funding available to carry out the work that was required.

Council has had a consultant prepare a structural assessment of the bridge which confirmed the extent of the work required. It has been determined that no budget is available for the restoration of the bridge in the 2016-17 financial year so we decided to officially mark the bridge as closed for public safety. The road closed signs were erected approximately in the week commencing 16 January 2017. I note that even before we erected signs to mark the bridge as closed no vehicles were able to cross the bridge due to the large gaps in the timber decking.

As advised previously the restoration of the bridge is currently being considered for inclusion in the 2017-18 budget, but Council cannot guarantee that the bridge works will be included in the 2017-18 works program due to the large number of Council operations that must be assessed and prioritised.