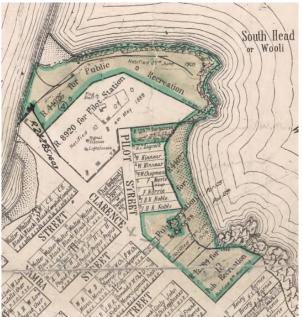

#### Wooli Update Flood Study (Intangible project)

Total project estimated to cost \$60,000 (\$40,000 OEH and \$20,000 CVC). The current Wooli Floodplain Risk Management Plan dates from 1999 and the NSW Government *Floodplain Development Manual* recommends Plans to be reviewed on a 5 yearly basis. This project was recommended as the highest