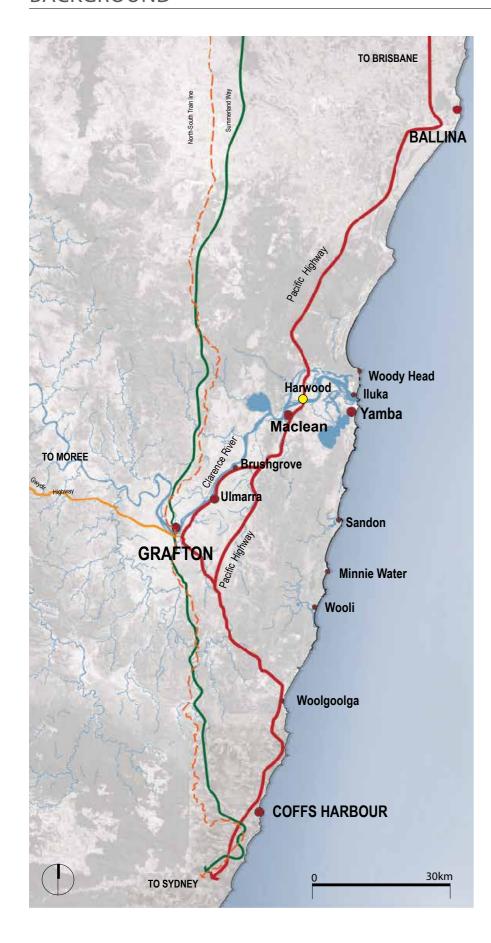

purposes  Capital Grants & Contributions  NET RESULT  Balance Sheet Movements / Non-Cash Adjustments  Capital Works - New  Capital Works - Upgrade  Capital Works - Expansion  Capital Works - Renewal  Depreciation  Employee Leave Accruals  Employee Leave Paid  Loan Funds Received  Loan Repayments (Principal Only)  Long Term Debtor Repayments  Net Gains from Disposal of Assets  Net ABC Recovery  Total Balance Sheet Movements / Non-Cash Adjustments  Adjust for Transfers to/from Reserves  Internal Reserves  External Reserves  Unspent Loans  Unexpended Grant Reserves | 665,741<br>0<br>665,741<br>20,000<br>55,000<br>0<br>(762)<br>0<br>0<br>3,854<br>0<br>0<br>124,356<br>202,448 | 207,122  207,122  110  0  0  0  0  0  0  41,452  42,498                                                   |













Source: Nearmap

The Clarence River extends nearly 400km from the Dividing Ranges in Queensland to Yamba. The Clarence is the east coast's largest river system covering a catchment area of 22,716km2 and contains 56 sub catchments.

The Clarence River Way Masterplan was undertaken by CLOUSTON Associates in 2009, positioning the Clarence River as one of the nation's great river experiences.

On its journey to Yamba the river passes through the towns of Grafton, Ulmarra, Cowper/Brushgrove, Maclean and Harwood.

The Traditional Owners of Harwood are the Yaegl people, and the Yaegl name for the Clarence River is Berrimba.

Harwood was settled by Europeans in 1838, with logging the early economic driver. The key employer in the town has been sugar cane since CSR built their mill in 1877. The