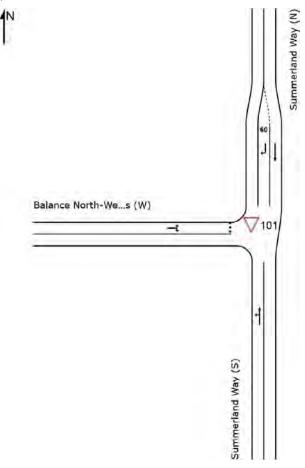

l movement for assessing LoS should be the movement with the highest average delay.

The Degree of Saturation (DoS) is another measure of the operational performance of individual intersections. For intersections controlled by traffic signals, both queue length and delay increase rapidly as DOS approaches 1.0. It is usual to attempt to keep DOS to less than 0.9. Degrees of Saturation in the order of 0.7 generally represent satisfactory intersection operation. When DOS exceed 0.9 queues can be anticipated.



#### 5.6.1 Intersection Performance Results: Summerland Way / North Site Access (Intersection 1)

The proposed Summerland Way / North Site Access intersection layout was modelled in SIDRA and the performance of this intersection was then assessed for the ultimate year of development.



Figure 5-8 SIDRA Intersection Layout of Summerland Way / North Site Access (Intersection 1)

The SIDRA assessment of the Summerland Way / North Site Access intersection for the various scenarios are summarised in **Table 5-5**.

Table 5-5 Summerland Way/ Angus Drive Intersection Performance

| Scenario No | Performance Metric | LoS | Average Delay (secs) | DoS   |
|-------------|--------------------|-----|----------------------|-------|
| 1           | AM Peak            | Α   | 7.8                  | 0.153 |
| l           | PM Peak            | Α   | 7.8                  | 0.139 |
| 2           | AM Peak            | Α   | 7.8                  | 0.153 |
| 2           | PM Peak            | Α   | 7.8                  | 0.139 |
| 3           | AM Peak            | Α   | 8.2