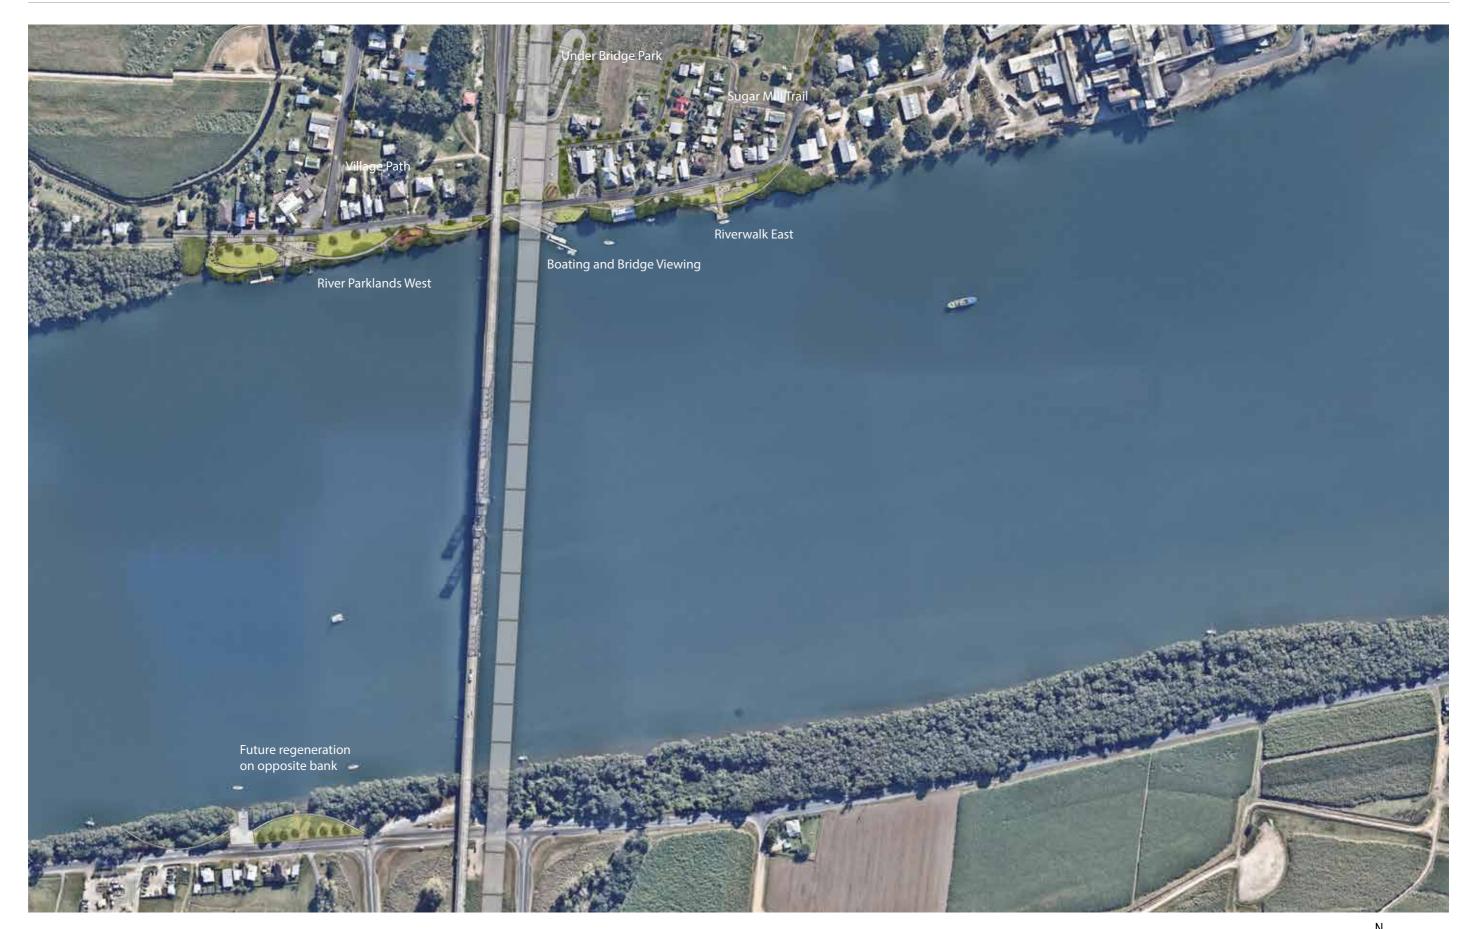

school and cricket ground.
- Leverage the riverfront location and heritage charm
- Make the most of Harwood's bridges
- Use selective lighting at night

- Tell the Yaegl story of the area past and present
   and promote a continuous Aboriginal culture
   and involvement
- Reveal the European cultural heritage elements within Harwood and surrounds such as the sugar mill, canefield, old public wharf and old car ferry wharves on both banks
- Foster engagement from the local community known for their strong sense of pride

- Promote endemic vegetation
- Rehabilitate the river vegetation
- Use robust design solutions that can withstand regular flooding and inundation
- Use low maintenance, durable materials appropriate for the riverine setting
- Allow for effective management and maintenance

















## DESIGN PRECEDENTS - RIVERFRONT PARKLANDS WEST



Opportunities to extend out to the river (Lake Gillawarna Sprout



River edge walk (Maclean)



Wayfinding signage (Fairbridge, CLOUSTON Associates)



Picnic shelters and play equipment by the waterfront (Woodburn)



Upgraded nature play equipment (Willowdale, CLOUSTON Associates)



Open grass areas expansive views across the river (Port Macquarie)



Extend down to the water (Woodburn)



Separate parking from parklands



Public art (Bungarribee, CLOUSTON Associates)

## DESIGN PRECEDENTS - UNDERBRIDGE



Bridge viewing (Iron Cove Rozelle)



New boat ramp and pontoon (Rose Bay)



Car and trailer parking (Rose Bay)



Amenities building (Ballast Point Park)



Pontoon (Woodburn)



Grassed trailer spaces



Mountain