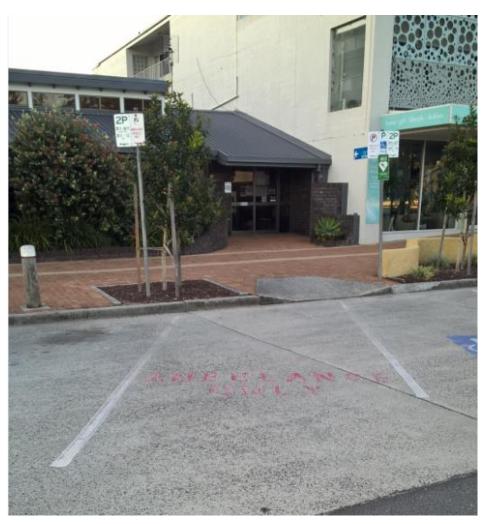

Dear Mr and Mrs Granleese,

Mchelle Morris has forwarded me your email dated 20 March 2017 and asked me to respond regarding the closed bridge on Cassons Creek Road.

The bridge at the end of Cassons Creek Road is one of Council's floodplain assets. In 2016 (in response to your letter dated 14 April 2016) I first started looking at the bridge with the Floodplains Technical Officer to determine the extent of the works required to restore the bridge. The bridge is in a very poor condition and would have been in an unserviceable condition for several years. Based on conversations I have had with you previously you purchased the property approximately 2-3 years ago. The high level of deterioration at the bridge indicates that at that time the bridge would not have been in a serviceable condition. Based on conversations with the Bridges Supervisor I believe the bridge crew had provided pricing information for restoration of the bridge for the Floodplain team some years ago but at that time there was no funding available to carry out the work that was required.

Council has had a consultant prepare a structural assessment of the bridge which confirmed the extent of the work required. It has been determined that no budget is available for the restoration of the bridge in the 2016-17 financial year so we decided to officially mark the bridge as closed for public safety. The road closed signs were erected approximately in the week commencing 16 January 2017. I note that even before we erected signs to mark the bridge as closed no vehicles were able to cross the bridge due to the large gaps in the timber decking.