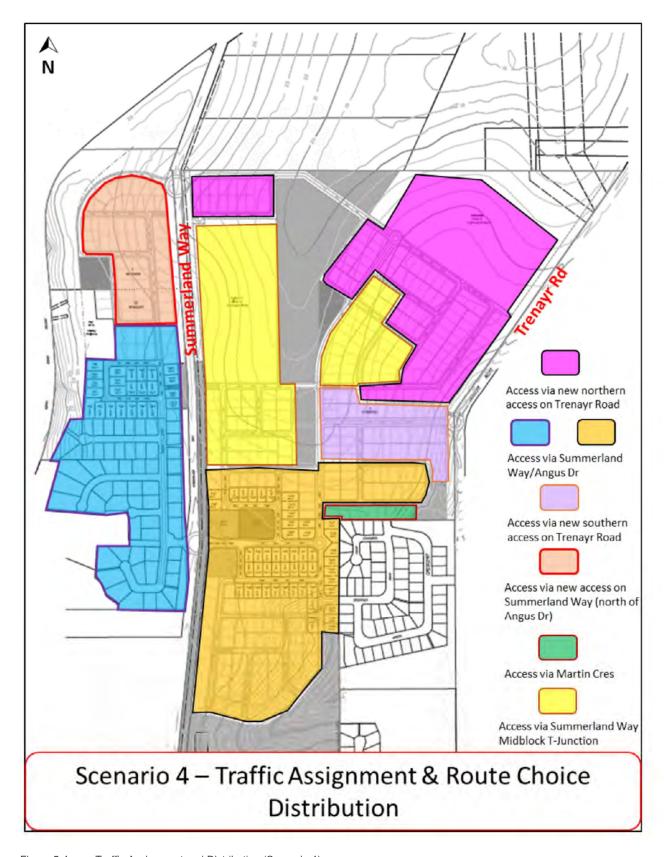

hey perceive to be the shortest path in their traffic conditions. It is expected that the addition and removal of accesses from/to the site will result in changes to traffic assignment patterns and selection and in turn to addition and/or reduction of traffic volumes at the critical intersections.

**Figure 5-2** to **Figure 5-5** depict the assumed traffic assignment and distribution for the various stages of the development. In addition, the corresponding traffic circulation for each scenario was translated into traffic stick diagrams, which are summarised in **Appendix C** and also used for the turning warrant assessment as described in **section 5.5**.





Figure 5-2 Traffic Assignment and Distribution (Scenario 1&2)





Figure 5-3 Traffic Assignment and Distribution (Scenario 3)





Figure 5-4 Traffic Assignment and Distribution (Scenario 4)





Figure 5-5 Traffic Assignment and Distribution (Scenario 5)

# 5.5 Turning Warrant Assessment

The proposed interim T-junction intersection layouts for all five (5) scenarios have been reviewed in accordance with the *Austroads Guide to Road Design – Part 4 – Intersection and Crossings - General*. As mentioned in **section 5.4**, the addition and removal of accesses from/to the site will result in changes to traffic assignment patterns and selection and in turn to addition and/or reduction of traffic volumes at the



critical intersections. The change in intersection volume might impact the turning warrant assessment outcomes for each scenario.

A summary of the turning movement treatment for the five (5) scenarios is summ