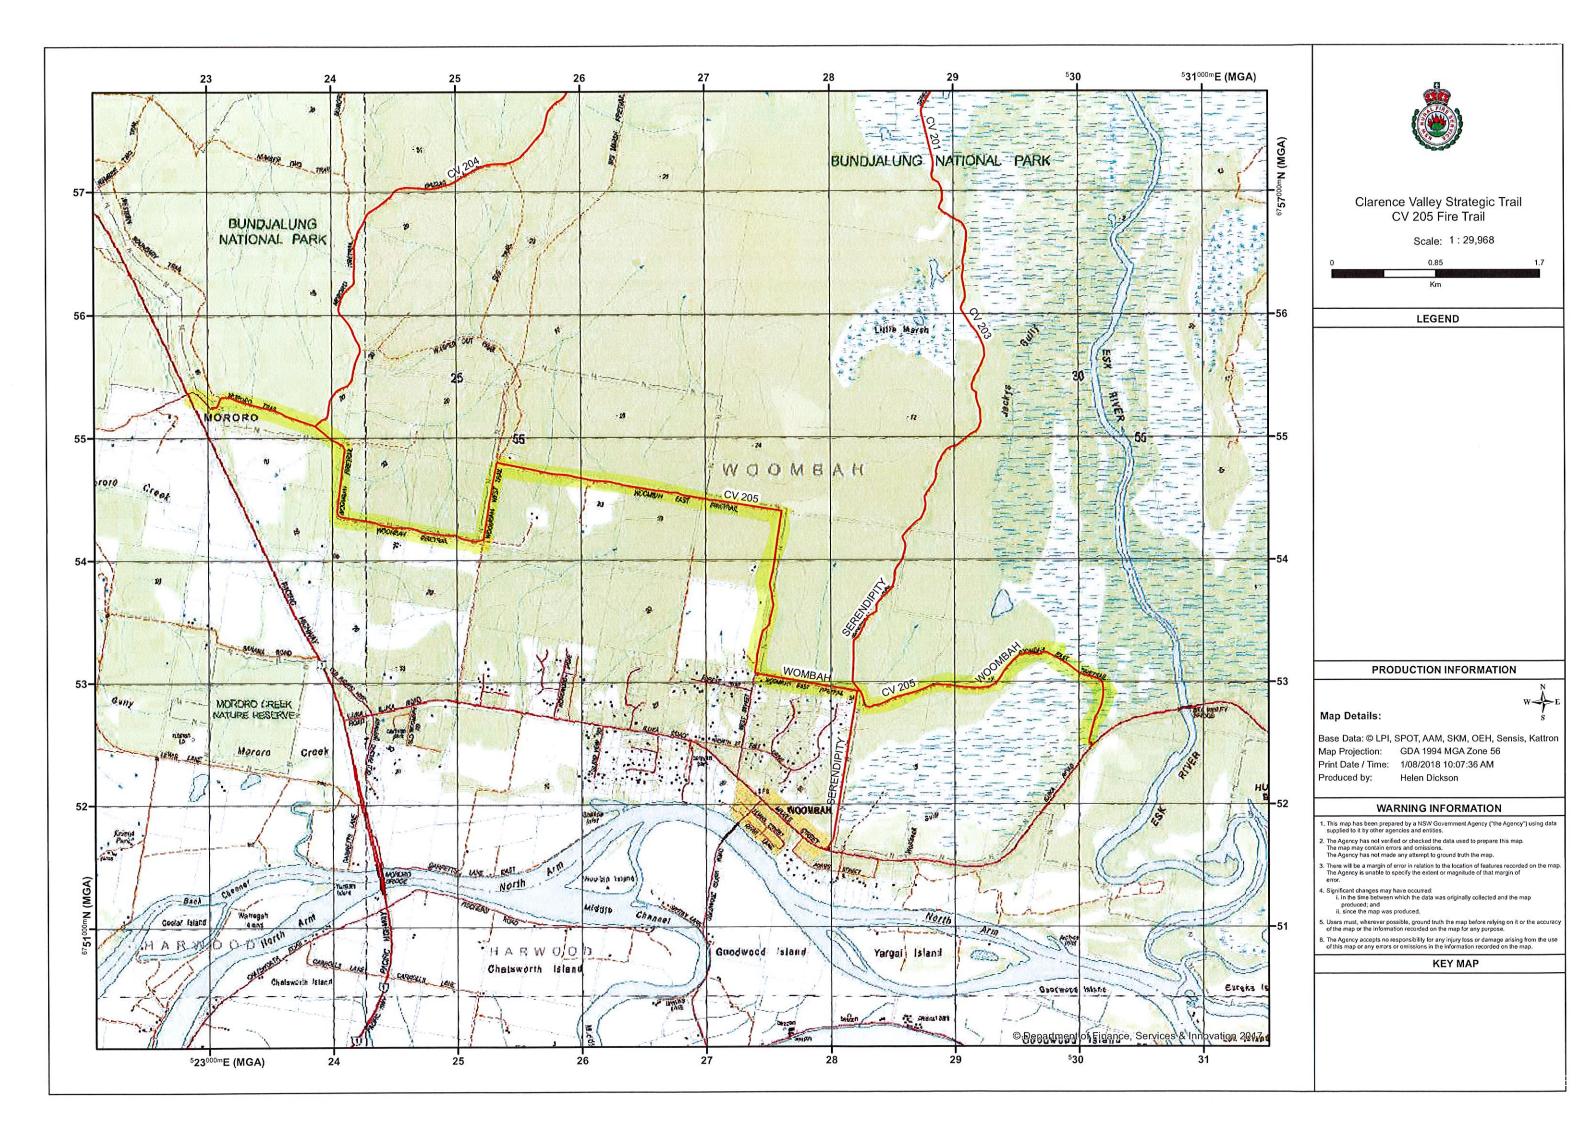

M

To: Peter Birch

Cc: Helen Dickson [External]; Alex Dalrymple; Melinda Nelson

**Subject:** RE: Blueberry Lane Woombah

#### Afternoon Peter

The NSWRFS – Clarence Valley District has no objection and supports Council's decision to taking on the maintenance of Blueberry Lane, Woombah as per indicated on the attached map. I will ensure that the matter is raised at the next meeting of the Clarence Valley Bush Fire Management Committee.

#### Regards



Supt. Stuart Watts | District Manager | Clarence Valley District NSW RURAL FIRE SERVICE

Fire Control Centre 15 Coldstream Street Ulmarra 2462| PO Box 6 Ulmarra NSW 2462

P 02 6644 5135 F 02 6644 5130 M 0408 660 825 E stuart.watts@rfs.nsw.gov.au

www.rfs.nsw.gov.au | www.facebook.com/nswrfs | www.twitter.com/nswrfs

PREPARE. ACT. SURVIVE.





# Dams Safety NSW

Proposed declared dams safety levy



#### Why are we considering introducing the levy?

- Independent review in 2013 recommended NSW Government move to adopt an industry funding model. Like that in place for other regulators
- Fund regulatory activities of Dams Safety NSW
- Ensures costs of regulatory activities are borne by those creating the need for regulation (rather than all taxpayers)

### **Dams Safety NSW**

Proposed declared dams safety levy



#### Who would pay the levy?

• All owners of a declared dam in NSW would pay the annual levy, if it were introduced.

#### How much would declared dam owners pay?

- From \$5,050 per annum for a low consequence declared dam to \$16,900 per annum for an extreme consequence declared dam
- Declared dam owners would be