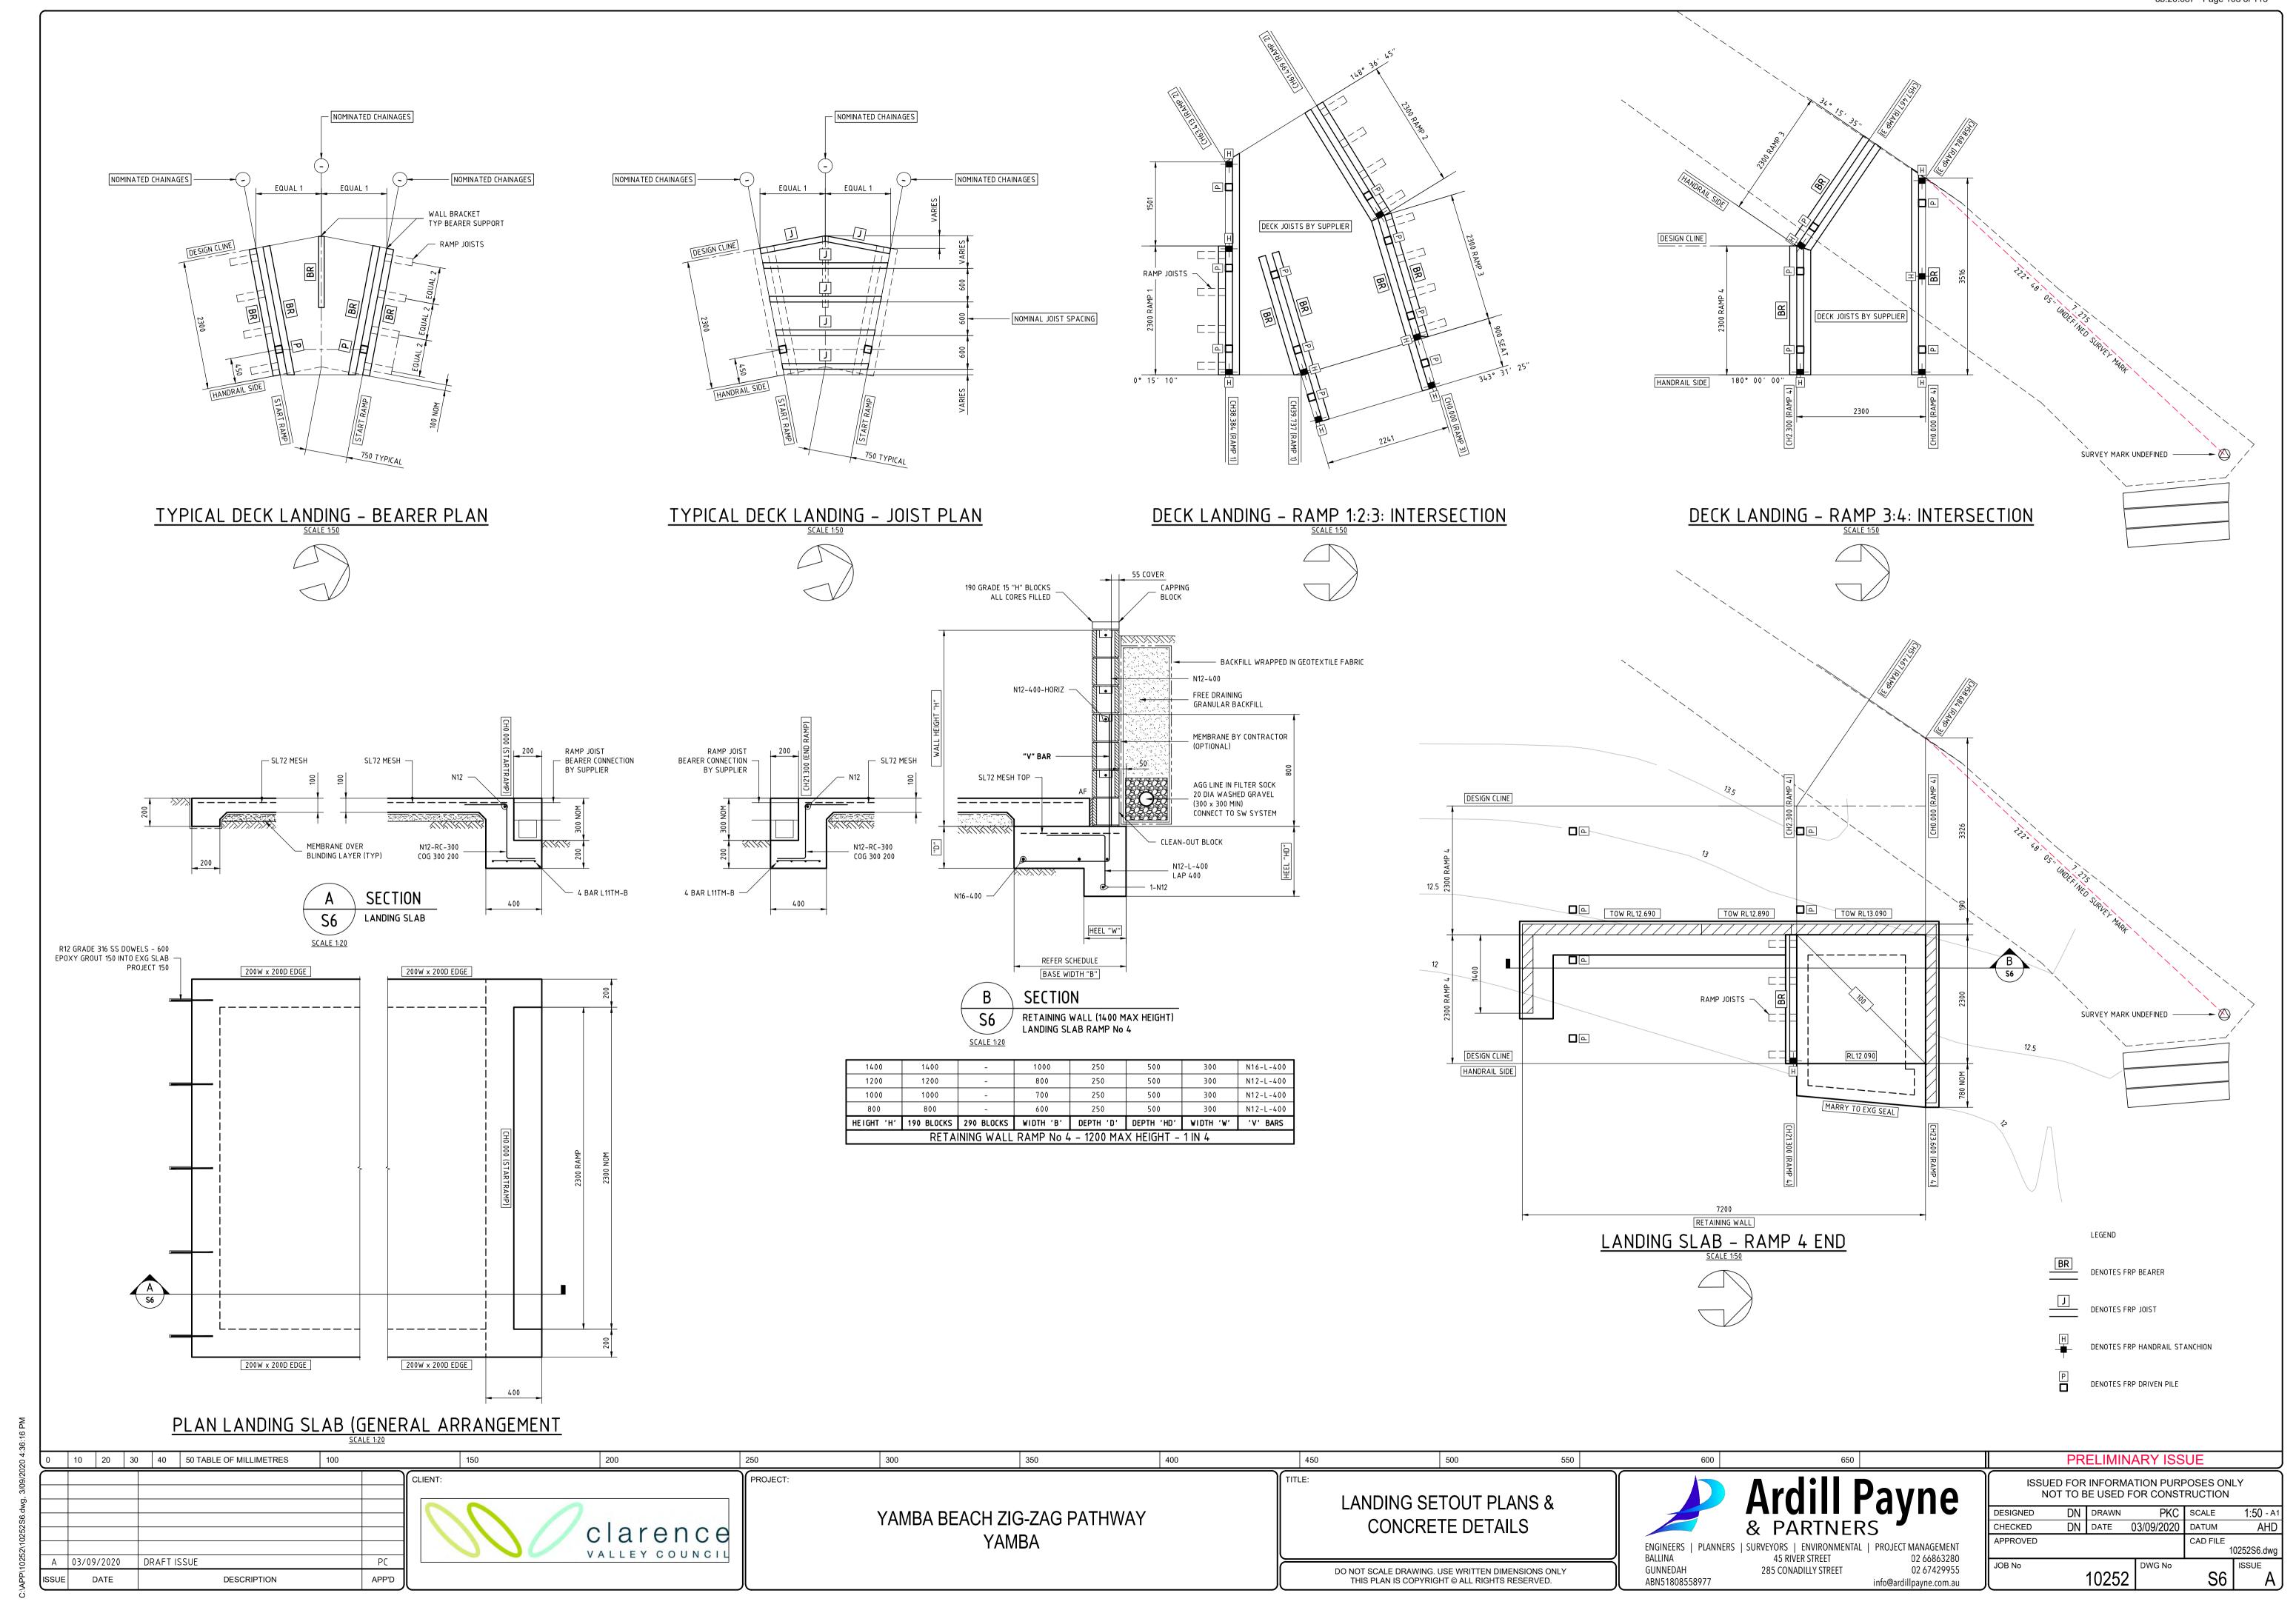

| LIVE LOAD        |
| DAMD DECK      | 3 A kDa          |











0 10 20 30 40 50 TABLE OF MILLIMETRES A 03/09/2020 DRAFT ISSUE

DATE

DESCRIPTION

clarence

200

250

PROJECT:

150

APP'D

YAMBA BEACH ZIG-ZAG PATHWAY YAMBA

350

400

450

300

PLAN & LONGITUDINAL SECTION RAMP No 4

DO NOT SCALE DRAWING. USE WRITTEN DIMENSIONS ONLY THIS PLAN IS COPYRIGHT © ALL RIGHTS RESERVED.

500

550

ENGINEERS | PLANNERS | SURVEYORS | ENVIRONMENTAL | PROJECT MANAGEMENT BALLINA 45 RIVER STREET GUNNEDAH 285 CONADILLY STREET ABN51808558977

ISSUED FOR INFORMATION PURPOSES ONLY NOT TO BE USED FOR CONSTRUCTION DESIGNED PKC | SCALE | 1:100 - A1 CHECKED APPROVED

02 66863280 02 67429955 info@ardillpayne.com.au

DN DATE 03/09/2020 DATUM CAD FILE -10252S2.dwg ISSUE DWG No 10252 S5

PRELIMINARY ISSUE





ALL FRP CONNECTION DETAILS ARE SHOWN INDICATIVELY ONLY
SUBJECT TO THE FRP CONTRACTORS FINAL DETAIL
ALL CONNECTIONS & FIXINGS INCLUDING NUTS BOLTS & WASHERS
TO BE STAINLESS STEEL GRADE 316 (UNO)







Appendix 5: Yamba Beach Seawall Concept Design













# **Appendix 7: Revegetation Plan**

(See Council Resolution 15.057.17, 18 April 2017)



Figure 3.0 - Typical section of manicured horticulture placement slope treatment



Figure 3.1 – Proposed landscape plan - manicured horticulture placement slope treatment – Flinders Park



Figure 4.0 - Typical section of natural revegetation placement slope treatment



Figure 4.1 – Proposed landscape plan - natural revegetation placement slope treatment – Flinders Park





# PROJECT STATUS REPORT Q1/2020-2021 -November 2020

## **PROJECT