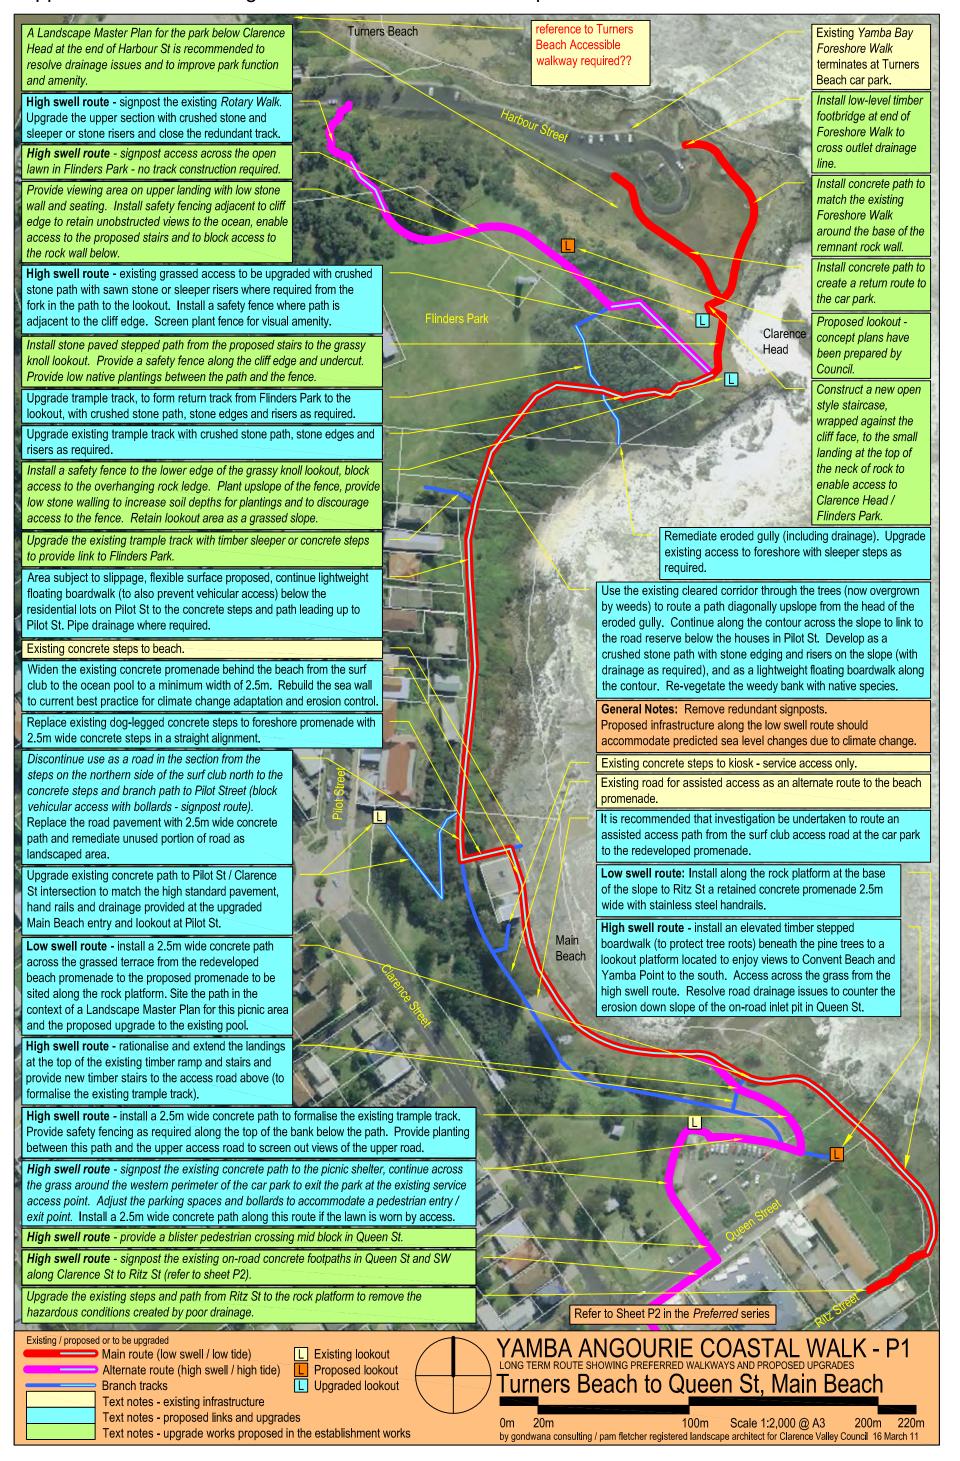

ATUM CAD FILE -10252S2.dwg ISSUE DWG No 10252 S5

PRELIMINARY ISSUE





ALL FRP CONNECTION DETAILS ARE SHOWN INDICATIVELY ONLY
SUBJECT TO THE FRP CONTRACTORS FINAL DETAIL
ALL CONNECTIONS & FIXINGS INCLUDING NUTS BOLTS & WASHERS
TO BE STAINLESS STEEL GRADE 316 (UNO)







Appendix 5: Yamba Beach Seawall Concept Design













# **Appendix 7: Revegetation Plan**

(See Council Resolution 15.057.17, 18 April 2017)



Figure 3.0 - Typical section of manicured horticulture placement slope treatment



Figure 3.1 – Proposed landscape plan - manicured horticulture placement slope treatment – Flinders Park



Figure 4.0 - Typical section of natural revegetation placement slope treatment



Figure 4.1 – Proposed landscape plan - natural revegetation placement slope treatment – Flinders Park





# PROJECT STATUS REPORT Q1/2020-2021 -November 2020

## **PROJECT SUMMARY**

| REPORT DATE     | PROJECT NAME                           | PREPARED BY                                                                                            |
|-----------------|----------------------------------------|--------------------------------------------------------------------------------------------------------|
| July-Sept /2020 | Development Application Process Review | Manager- Environment, Development and Strategic Planning Project Manager- Business Improvement Officer |

## **PROJECT 'S OBJECTIVES**

- · Streamline the development application process.
- Reduce time taken for approvals.
- More transparent, accountable and outcomes focused.
- More consistent, easier and quicker for 'mums a