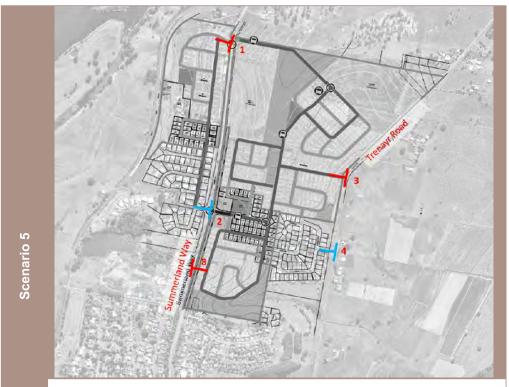

#### **FLOODPLAIN PROJECT PRIORITIES**

The FPRMC resolved to recommend to Council that the floodplain project priority lists for tangible and intangible works, as included in the attachments, be adopted.