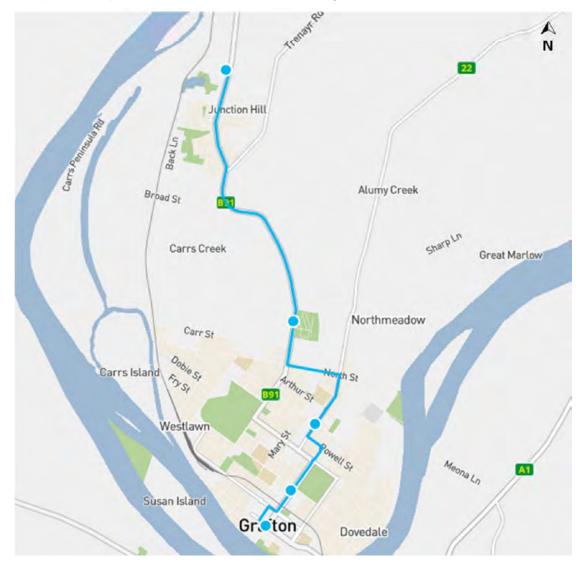

Dear Mr and Mrs Granleese,

Mchelle Morris has forwarded me your email dated 20 March 2017 and asked me to respond regarding the closed bridge on Cassons Creek Road.

The bridge at the end of Cassons Creek Road is one of Council's floodplain assets. In 2016 (in response to your letter dated 14 April 2016) I first started looking at the bridge with the Floodplains Technical Officer to determine the extent of the works required to restore the bridge. The bridge is in a very poor condition and would have been in an unserviceable condition for several years. Based on conversations I have had with you previously you purchased the property approximately 2-3 years ago. The high level of deterioration at the bridge indicates that at that time the bridge would not have been in a serviceable condition. Based on conversations with the Bridges Supervisor I believe the bridge crew had provided pricing information for restoration of the bridge for the Floodplain team some years ago but at that time there was no funding available to carry out the work that was required.

Council has had a consultant prepare a structural assessment of the bridge which confirmed the extent of the work required. It has been determined that no budget is available for the restoration of the bridge in the 2016-17 financial year so we decided to officially mark the bridge as closed for public safety. The road closed signs were erected approximately in the week commencing 16 January 2017. I note that even before we erected signs to mark the bridge as closed no vehicles were able to cross the bridge due to the large gaps in the timber decking.

If the bridge was serviceable it would provide access to Lots 3-4 DP 1010385, however there are a number of other properties located on the same side of the drain as these lots which don't seem to be reliant on the bridge.