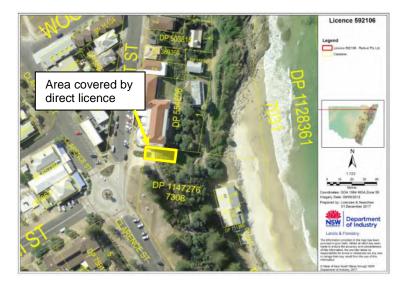

d Area details may also be modified by Council under a resolution or by the NSW Police Commissioner.

This PoM authorises existing Yamba Surf Life Saving Club leases and licence agreements until the end of their current term. The leased and/or licensed areas may be renewed or changed in future. The leased and licensed areas may also be reconfigured in the future to reflect changes in the use of the land and/or facilities and the needs of the community.

Crown Lands have issued a licence over part Lot 7308 DP1147276 to the Pacific Hotel (Figure 6.1). The management of the land under direct licence is excluded from this PoM. If the licence is revoked or expires and not renewed over this portion of land, it will be managed in accordance with this PoM and the management category(s) assigned.



Figure 6.1: Crown land direct licence over part Lot 7308 DP1147276

#### 6.3 Approvals for Activities on the Land

Section 68 of the Local Government Act 1993 specifies a range of activities where approvals are required to be obtained from Council. These are often in addition, or ancillary to, standard development application (DA) requirements and are known as 'section 68 approvals'.

Section 68 approvals required for activities on 'community land' include:

- Engage in trade or business
- Direct or procure a theatrical, musical or other entertainment for the public
- Construct a temporary enclosure for the purpose of entertainment
- For fee or reward, play a musical instrument or sing
- Set up, operate or use a loudspeaker or sound amplifying device
- Deliver a public address or hold a