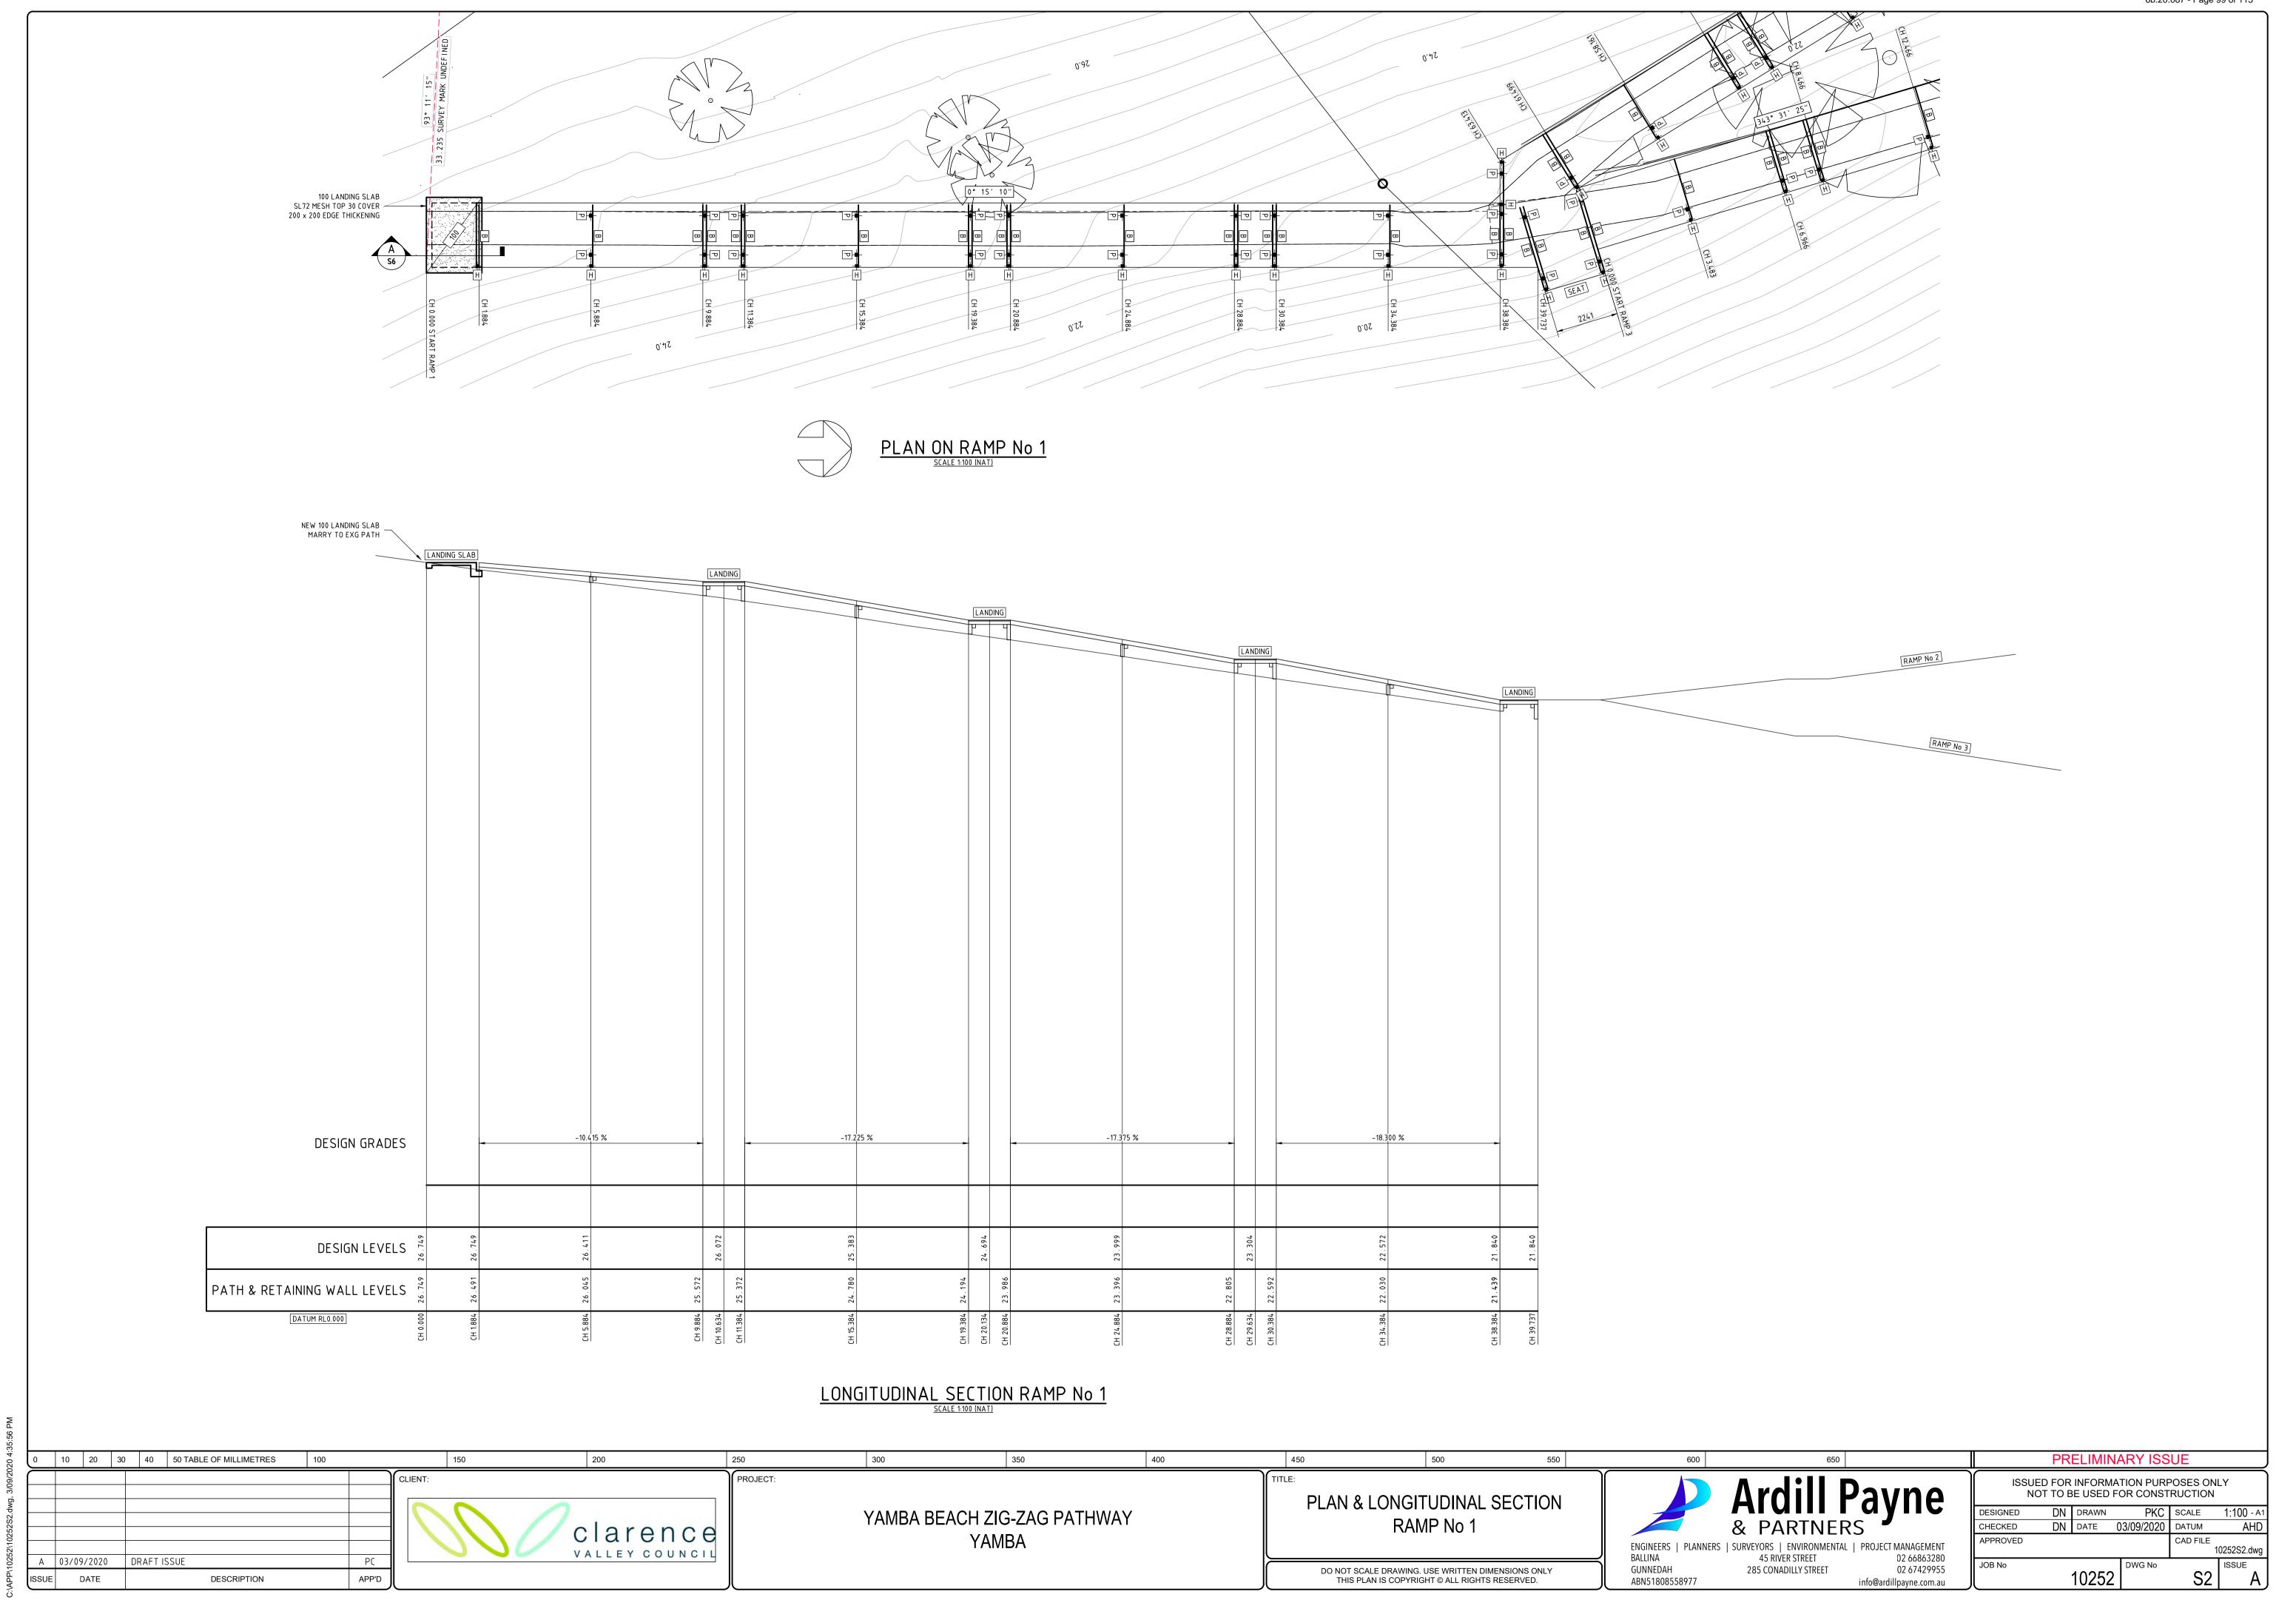

NO CHASES OTHER THAN THOSE SPECIFIED ARE PERMITTED IN LOAD BEARING BLOCKWORK OR
- 9. VERTICAL CONTROL JOINTS ARE TO BE PROVIDED AT 5 METRE MAX CENTRES (UNO)
- 10. BLOCKWORK MUST NOT BE BUILT ON CONCRETE SLABS OR BEAMS UNTIL FORMWORK SUPPORTING FRAME HAS BEEN REMOVED.
- 11. MORTAR TO BE CLASSIFICATION M4 (AS. 3700)
- 12. MINIMUM DURABILITY CLASSIFICATION OF BUILT-IN COMPONENTS TO BE M4 (AS.3700)

# **DESIGN LOADS**

| IMPOS       | ED ACTIONS FOR HAND | RAILS           |
|-------------|---------------------|-----------------|
| HORIZONTALS | VERTICALS           | INWARD / OUTWAR |
| 0.75 kN/m   | 0.75 kN/m           | 0.75 kN         |

| WALKWAY RAMP D | ECK DESIGN LOADS |
|----------------|------------------|
| MEMBER         | LIVE LOAD        |
| DAMD DECK      | 3 A kDa          |











0 10 20 30 40 50 TABLE OF MILLIMETRES A 03/09/2020 DRAFT ISSUE

DATE

DESCRIPTION

clarence

200

250

PROJECT:

150

APP'D

YAMBA BEACH ZIG-ZAG PATHWAY YAMBA

350

400

450

300

PLAN & LONGITUDINAL SECTION RAMP No 4

DO NOT SCALE DRAWING. USE WRITTEN DIMENSIONS ONLY THIS PLAN IS COPYRIGHT © ALL RIGHTS RESERVED.

500

550

ENGINEERS | PLANNERS | SURVEYORS | ENVIRONMENTAL | PROJECT MANAGEMENT BALLINA 45 RIVER STREET GUNNEDAH 285 CONADILLY STREET ABN51808558977

ISSUED FOR INFORMATION PURPOSES ONLY NOT TO BE USED FOR CONSTRUCTION DESIGNED PKC | SCALE | 1:100 - A1 CHECKED APPROVED

02 66863280 02 67429955 info@ardillpayne.com.au

DN DATE 03/09/2020 DATUM CAD FILE -10252S2.dwg ISSUE DWG No 10252 S5

PRELIMINARY ISSUE





ALL FRP CONNECTION DETAILS ARE SHOWN INDICATIVELY ONLY
SUBJECT