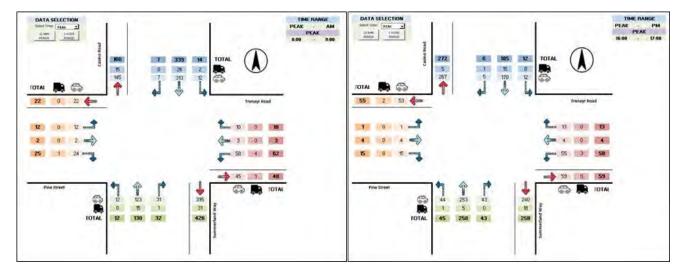

, 2019), Cardno undertook classified intersection counts at the following locations:

- > Summerland Way/Trenayr Road/Pine Street
- > Trenayr Road/ Martin Cres
- > Summerland Way/ Angus Drive.

An indication of the existing traffic volumes in the vicinity of the subject site is provided by peak hour traffic surveys, undertaken by Traffic Information Specialist (TIS), on Thursday 14 March 2019.

For the purpose of this study and due to the recent date the surveys were undertaken (8 months old) it was deemed appropriate to adopt these traffic counts for the analysis of the overall/wider development impacts of this study.

The full results of the traffic surveys are provided in **Appendix A**, however a summarised version of the surveys is provided in the **Figure 2-2** to **Figure 2-4**:





Figure 2-2 Summerland Way / Trenayr Road / Pine Street intersection



Figure 2-3 Summerland Way / Angus Drive intersection



Figure 2-4 Trenayr Road /Martin Crescent intersection



The total hourly intersection traffic volume (2019) for each surveyed intersection is summarised in **Table 2-1** and is compared with the previous 2011 surveyed traffic volume, which was undertaken as part of the Masterplan assessment.

Table 2-1 Traffic Volumes

| Intersection                                   | 2019 S | urvey | 2011 Survey |     |  |
|------------------------------------------------|--------|-------|-------------|-----|--|
| mersection                                     | AM     | PM    | AM          | РМ  |  |
| Summerland Way / Trenayr<br>Road / Pine Street | 656    | 644   | 666