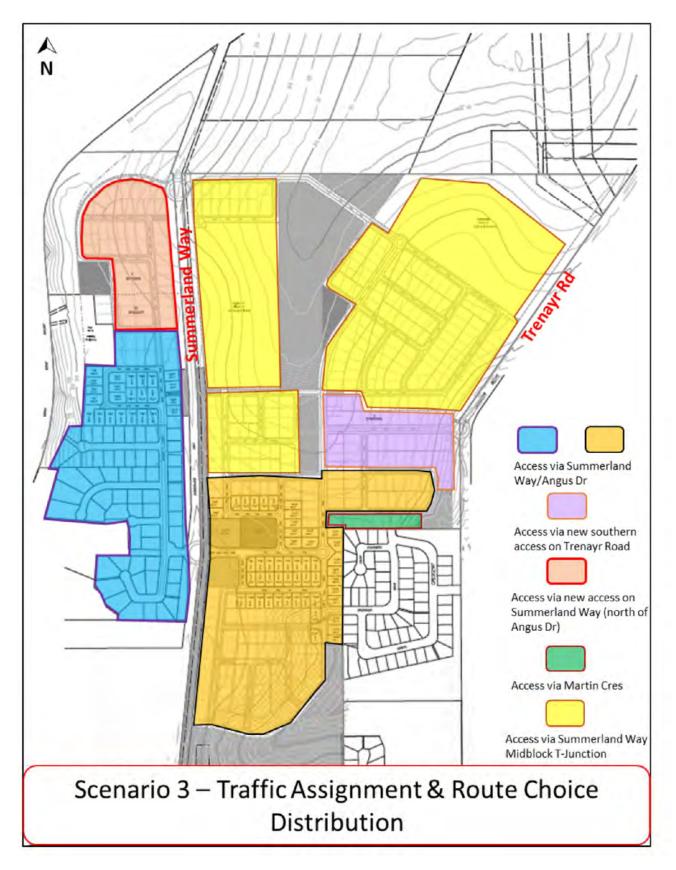

ry to minimise their travel times and travel on the route which they perceive to be the shortest path in their traffic conditions. It is expected that the addition and removal of accesses from/to the site will result in changes to traffic assignment patterns and selection and in turn to addition and/or reduction of traffic volumes at the critical intersections.

**Figure 5-2** to **Figure 5-5** depict the assumed traffic assignment and distribution for the various stages of the development. In addition, the corresponding traffic circulation for each scenario was translated into traffic stick diagrams, which are summarised in **Appendix C** and also used for the turning warrant assessment as described in **section 5.5**.





Figure 5-2 Traffic Assignment and Distribution (Scenario 1&2)





Figure 5-3 Traffic Assignment and Distribution (Scenario 3)





Figure 5-4 Traffic Assignment and Distribution (Scenario 4)





Figure 5-5 Traffic Assignment and Distribution (Scenario 5)

# 5.5 Turning Warrant Assessment

The proposed interim T-junction intersection layouts for all five (5) scenarios have been reviewed in accordance with the *Austroads Guide to Road Design – Part 4 – Intersection and Crossings - General*. As mentioned in **section 5.4**, the addition and removal of accesses from/to the site will result in changes to traffic assignment patterns and selection and in turn to addition and/or reduction of traffic volumes at the



critical intersections. The change in intersection volume might impact the turning warrant assessment outcomes for each scenario.

A summary of