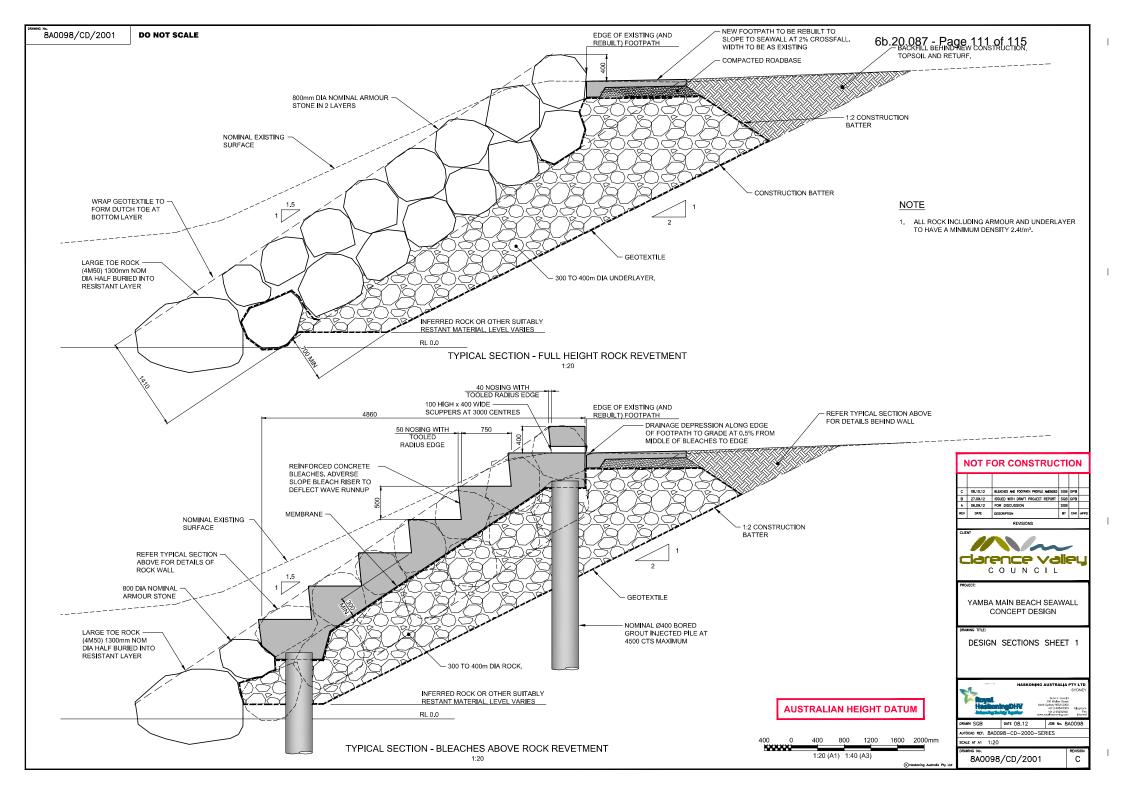

LONGITUDINAL SECTION RAMP No 4

DO NOT SCALE DRAWING. USE WRITTEN DIMENSIONS ONLY THIS PLAN IS COPYRIGHT © ALL RIGHTS RESERVED.

500

550

ENGINEERS | PLANNERS | SURVEYORS | ENVIRONMENTAL | PROJECT MANAGEMENT BALLINA 45 RIVER STREET GUNNEDAH 285 CONADILLY STREET ABN51808558977

ISSUED FOR INFORMATION PURPOSES ONLY NOT TO BE USED FOR CONSTRUCTION DESIGNED PKC | SCALE | 1:100 - A1 CHECKED APPROVED

02 66863280 02 67429955 info@ardillpayne.com.au

DN DATE 03/09/2020 DATUM CAD FILE -10252S2.dwg ISSUE DWG No 10252 S5

PRELIMINARY ISSUE





ALL FRP CONNECTION DETAILS ARE SHOWN INDICATIVELY ONLY
SUBJECT TO THE FRP CONTRACTORS FINAL DETAIL
ALL CONNECTIONS & FIXINGS INCLUDING NUTS BOLTS & WASHERS
TO BE STAINLESS STEEL GRADE 316 (UNO)







Appendix 5: Yamba Beach Seawall Concept Design













# **Appendix 7: Revegetation Plan**

(See Council Resolution 15.057.17, 18 April 2017)



Figure 3.0 - Typical section of manicured horticulture placement slope treatment



Figure 3.1 – Proposed landscape plan - manicured horticulture placement slope treatment – Flinders Park



Figure 4.0 - Typical section of natural revegetation placement slope treatment



Figure 4.1 – Proposed landscape plan - natural revegetation placement slope treatment – Flinders Park





# PROJECT STATUS REPORT Q1/2020-2021 -November 2020

## **PROJECT SUMMARY**

| REPORT DATE     | PROJECT NAME                           | PREPARED BY                                                                                            |
|-----------------|----------------------------------------|-----------------------