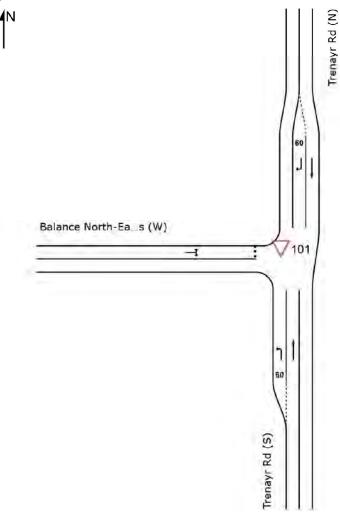

/A                 |       |  |  |
| 2           | N/A                |     |                      |       |  |  |
| 3           | AM Peak            | Α   | 10.3                 | 0.392 |  |  |
| J           | PM Peak            | Α   | 13.0                 | 0.269 |  |  |
| 4           | AM Peak            | Α   | 9.0                  | 0.170 |  |  |
| 4           | PM Peak            | Α   | 9.3                  | 0.138 |  |  |
| 5           | N/A                |     |                      |       |  |  |



#### 5.6.6 Intersection Performance Results: Trenayr Road / North Site Access (Intersection 6)

The proposed Trenayr Road / North Site Access intersection layout was modelled in SIDRA and the performance of this intersection was then assessed for the ultimate year of development.



Figure 5-13 SIDRA Intersection Layout of Trenayr Road / North Site Access (Intersection 3)

The SIDRA assessment of the Trenayr Road / North Site Access intersection for the various scenarios are summarised in **Table 5-10**.

Table 5-10 Trenayr Road / North Site Access Intersection Performance

| Scenario No | Performance Metric | LoS | Average Delay (secs) DoS |       |  |
|-------------|--------------------|-----|--------------------------|-------|--|
| 1           |                    |     |                          |       |  |
| 2           |                    |     | N/A                      |       |  |
| 3           |                    |     |                          |       |  |
| 4           | AM Peak            | Α   | 7.0                      | 0.333 |  |
| 4           |