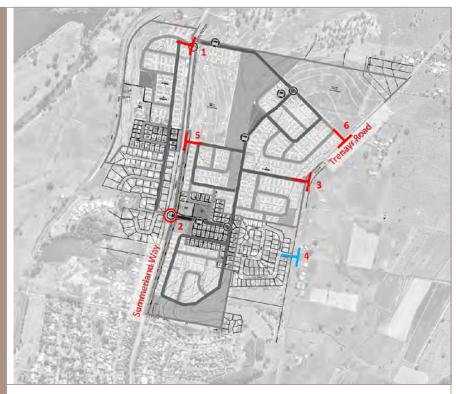

#### **FLOODPLAIN PROJECT PRIORITIES**

The FPRMC resolved to recommend to Council that the floodplain project priority lists for tangible and intangible works, as included in the attachments, be adopted.