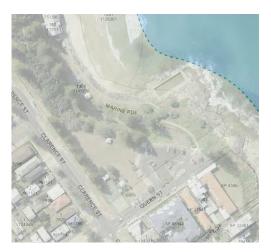

#### Wooli Update Flood Study (Intangible project)

Total project estimated to cost \$60,000 (\$40,000 OEH and \$20,000 CVC). The current Wooli Floodplain Risk Management Plan dates from 1999 and the NSW Government *Floodplain Development Manual* recommends Plans to be reviewed on a 5 yearly basis. This project was recommended as the highest