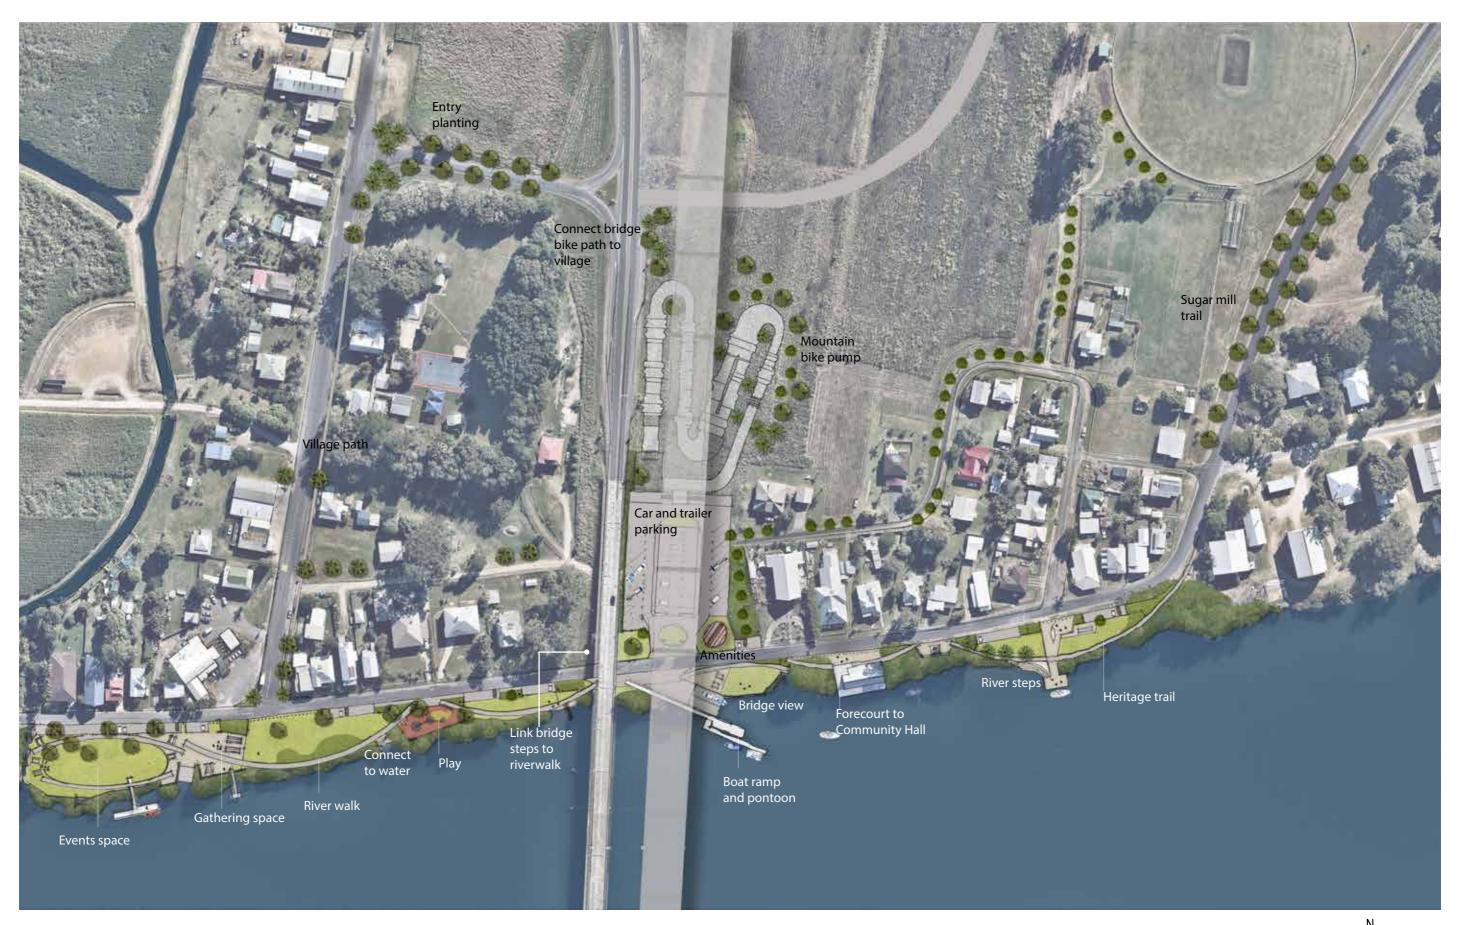

chool and cricket ground.
- Leverage the riverfront location and heritage charm
- Make the most of Harwood's bridges
- Use selective lighting at night

- Tell the Yaegl story of the area past and present
   and promote a continuous Aboriginal culture
   and involvement
- Reveal the European cultural heritage elements within Harwood and surrounds such as the sugar mill, canefield, old public wharf and old car ferry wharves on both banks
- Foster engagement from the local community known for their strong sense of pride

- Promote endemic vegetation
- Rehabilitate the river vegetation
- Use robust design solutions that can withstand regular flooding and inundation
- Use low maintenance, durable materials appropriate for the riverine setting
- Allow for effective management and maintenance

















## DESIGN PRECEDENTS - RIVERFRONT PARKLANDS WEST



Opportunities to extend out to the river (Lake Gillawarna Sprout



River edge walk (Maclean)



Wayfinding signage (Fairbridge, CLOUSTON Associates)



Picnic shelters and play equipment by the waterfront (Woodburn)



Upgraded nature play equipment (Willowdale, CLOUSTON Associates)



Open grass areas expansive views across the river (Port Macquarie)



Extend down to the water (Woodburn)



Separate parking from parklands



Public art (Bungarribee, CLOUSTON Associates)

## DESIGN PRECEDENTS - UNDERBRIDGE



Bridge viewing (Iron Cove Rozelle)



New boat ramp and pontoon (Rose Bay)



Car and trailer parking (Rose Bay)



Amenities building (Ballast Point Park)



Pontoon (Woodburn)



Grassed trailer spaces



Mountain b