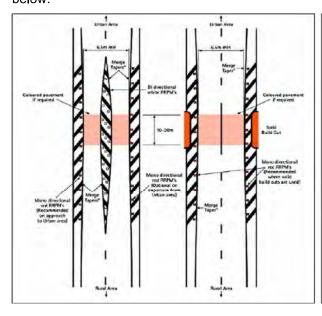

eduction Treatments for High-speed Environments, Austroads 2016)

Speed Reduction Treatments for High-speed Environments, Austroads 2016 mentions that Gateways are a type of treatment that has been applied to slow speeds where a vehicle is travelling from a higher-speed environment to a low-speed environment.

Gateway treatment should be implemented for the northern T intersection as the urban area is expanding to the north and gateway treatment is most effective if placed at the point where development begins.

Gateway treatments may combination of treatments such as lane narrowing, coloured pavement, vertical elements (e.g. planting of trees or shrubs). Examples of gateway treatments provided in *Speed Reduction Treatments for High-speed Environments, Austroads 2016* are shown below:







### 6.4 Other Treatments

### 6.4.1 Road Surface

(Source: Speed Reduction Treatments for High-speed Environments, Austroads 2016; Road design measures to reduce drivers' speed, The Transport Research Laboratory (TRL), UK.)

Rough or irregular road surfaces may decrease driver comfort, thereby resulting in slower vehicle speeds. However, it should be noted that poor road surfaces may reduce speeds, but may introduce safety issues when negotiated at speed. Also, the overuse of surface treatments may diminish their effectiveness

### 6.5 Recommendations

Various traffic calming treatments have been explored to reduce the speed at the northern section T intersection along Summerland way considering the increased demand for road users once the full development is in place. Based on the rev