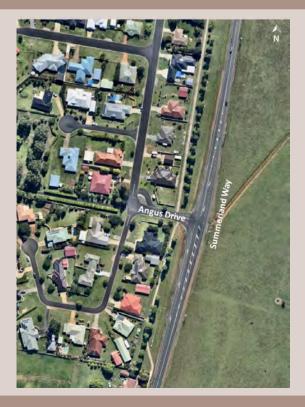

osted speed limit of 80 km/hr.

#### 2.2.4 Martin Crescent/ Crowther Drive

Martin Crescent and Crowther Drive are local, unclassified roads under the care and maintenance of the local Council. It is a two-lane undivided carriageway linking Trenayr Road and the proposed development site. The posted speed limit is 50km/hr.

#### 2.2.5 Angus Drive

Angus Drive is a local, unclassified road under the care and maintenance of the local Council. It is a two-lane undivided carriageway linking Summerland Way to the existing small development located on the west. The posted speed limit is 50km/hr.



## 2.3 Traffic Control

The description of the intersection in the close proximity of the subject site and their restrictions are given below:

#### Intersection Layout – Summerland Way / Angus Drive



#### Description

Summerland Way / Angus Drive intersection is a priority control intersection with a 'Give Way' sign at Angus Drive to control the traffic. Channelized lanes (deceleration left turn and protected right turn bay) are provided at both northbound and southbound directions of Summerland Way respectively. All vehicles approaching the intersection from Angus Drive to turn left or right must give way to all vehicles approaching from Summerland Way.

# Intersection Layout – Trenayr Road / Martin Crescent



## Description

Trenayr Road / Martin Crescent intersection is a priority control intersection with a 'Give Way' sign at Martin Crescent to control the traffic. Auxiliary short lanes (left and right turns) are provided at both northbound and southbound directions of Trenayr R