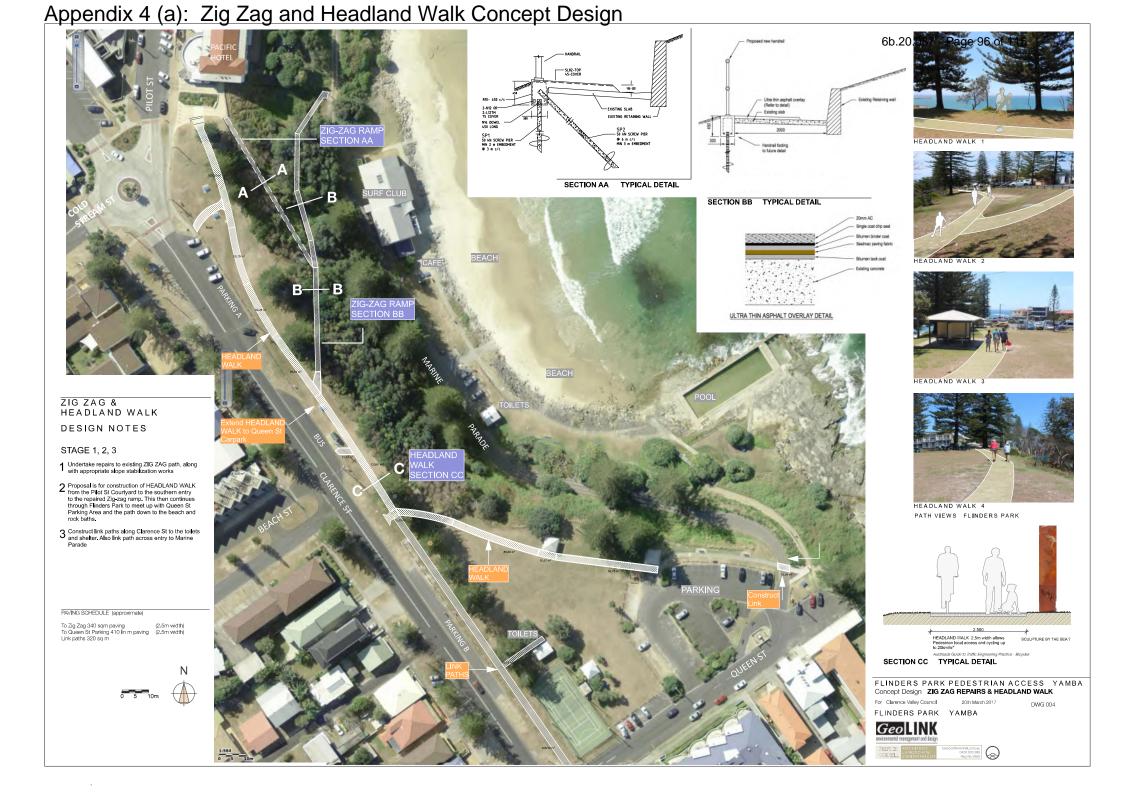

The Water Directorate objects to the introduction of a dams safety levy. The levy would represent yet another example of cost shifting from state government to local government without regard to the ability of regional communities to pay. The timing is particularly poor in the wake of the worst drought in the instrumental record of 120+ years, and one of the worst fire seasons on record.