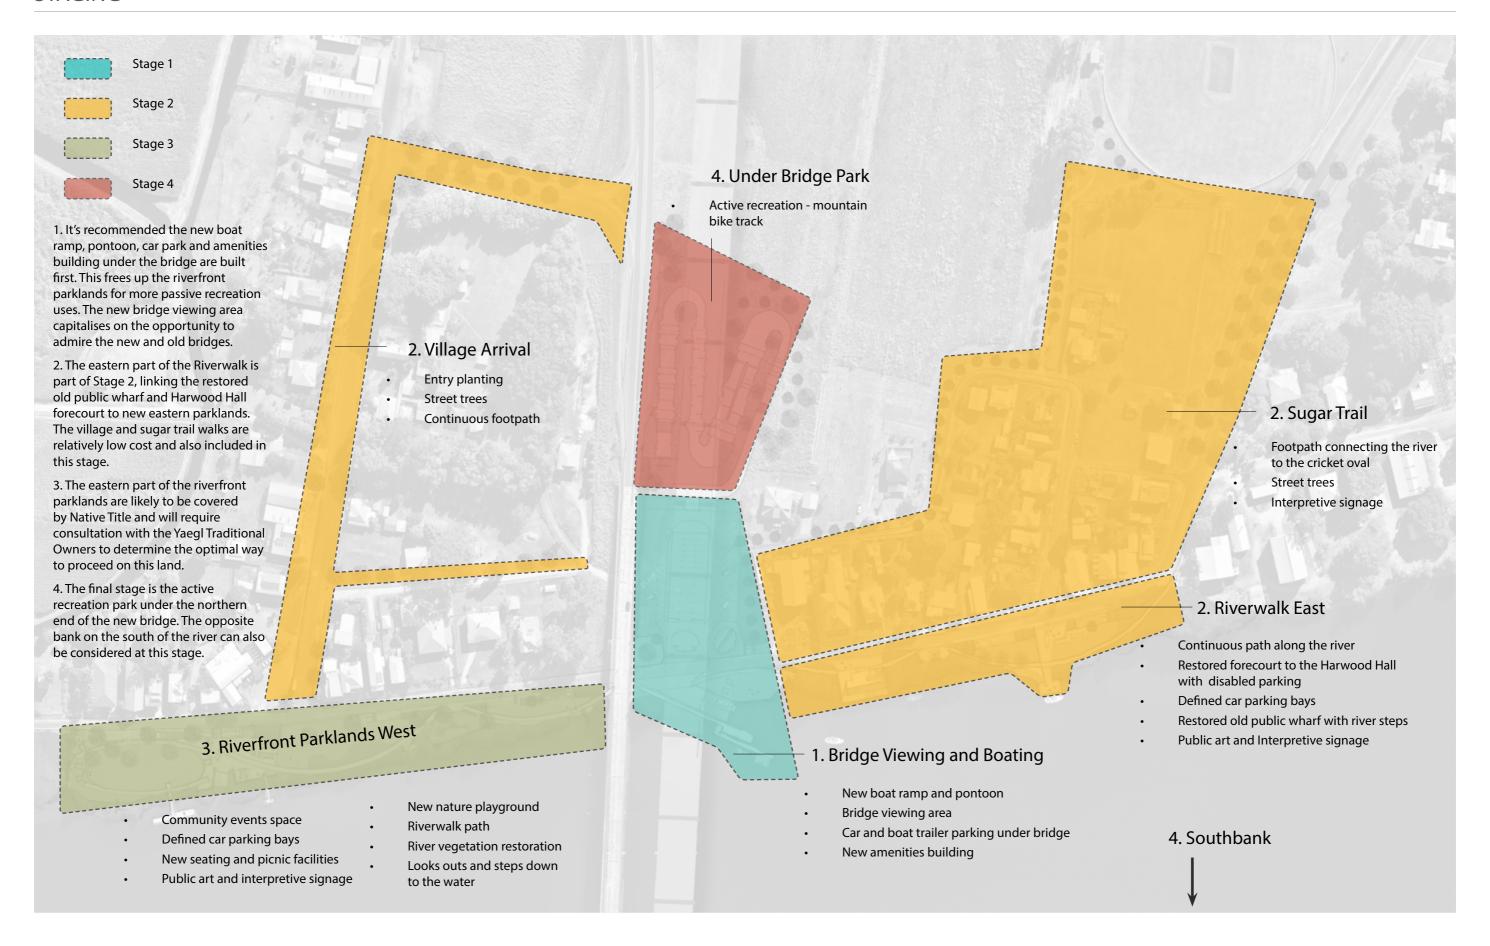

| Need to emphasise the connection between Yamba and Maclean by bike                                                                                                                                                                                   | Council              | Improve wayfinding bike signage                                                      |
|                                        | Carrying bikes from the street level up stairs to the bridge cycleway is difficult.                                                                                                                                                                  | Community            | New bike ramp infrastructure is prohibitively expensive and intrusive at this stage. |



## **STAGING**







| Meeting<br>Date | Item No.  | Report Title                                                                                        | Council Resolution                                                                                                                                                                                                                                                                                                                                                                                                                                                                                                                                                           | Officer           | Actioned Date | Comments