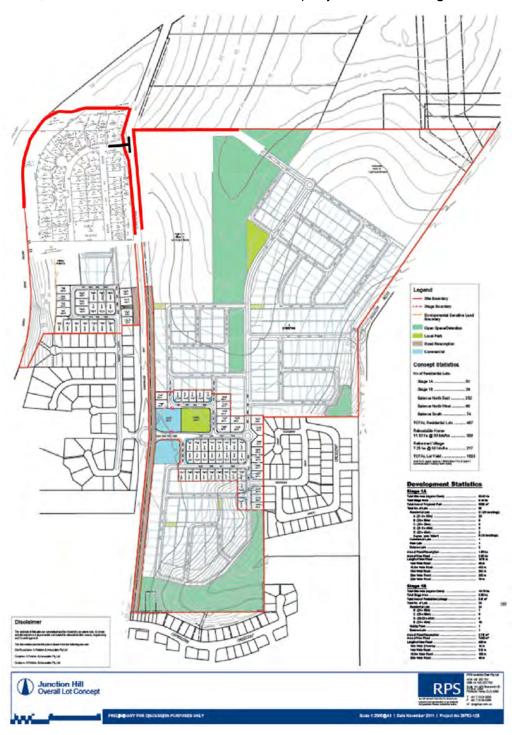

measurement for public transport serviceability for at least 90% of dwellings, in accordance with RMS (now TfNSW) Guide to Traffic Generating Developments.



Figure 3-2 Road Hierarchy (Cardno, 2012)





Figure 3-3 Revised Road Hierarchy



# 4 Proposed Development

# 4.1 Description

The proposed development site is located between Summerland Way and Trenayr Road, Junction Hill and the development seeks to create a total of 1,070 Residential Lots (including low density residential, relocatable homes and retirement units) together with areas for retail/commercial development and a childcare centre. The retail/commercial has a combined Land Area of 3,800 m² and includes a shopping centre, café and hotel tavern. The overall lot concept layout is shown in **Figure 4-1** and **Appendix B**.



Figure 4-1 Junction Hill – Overall Lot Concept Layout



The proposed development has the following components shown in Table 4-1.

Table 4-1 Development Components

| Landllan                  | Land Use Development Yield |                                      | eneration Rate                       |  |
|---------------------------|----------------------------|--------------------------------------|--------------------------------------|--|
| Land Ose                  | Development field          | AM Peak                              | PM Peak                              |  |
| Stage 1 Development (1a a | nd 1b)                     |                                      |                                      |  |
| Shopping Centre           | 2,000 m <sup>2</sup> GFA   | 7 trips per 1