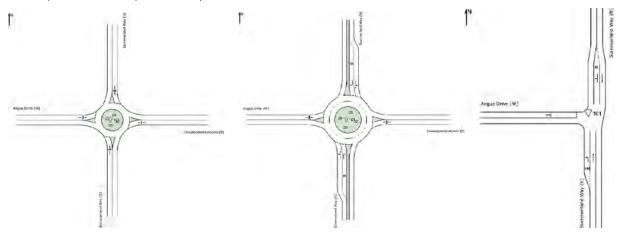

Peak            | Α   | 7.8                  | 0.139 |
| 5           | AM Peak            | Α   | 7.7                  | 0.152 |
| 3           | PM Peak            | Α   | 7.6                  | 0.137 |



#### 5.6.2 Intersection Performance Results: Summerland Way / Angus Drive (Intersection 2)

The proposed Summerland Way / Angus Drive intersection layout was modelled in SIDRA and the performance of this intersection was then assessed for the ultimate year of development. Scenarios 1,3 and 4 assessed a 4-legged single lane circulatory roundabout (providing access to the new development site to the east), Scenario 2 assessed a 4-legged dual lane circulatory roundabout layout and scenario 5 assumed the existing priority control layout arrangement with no development access (to the east).



Figure 5-9 SIDRA Intersection Layout of Summerland Way / Angus Drive (Intersection 2) – Scenario 1,3&4 (left), Scenario 2 (middle), Scenario 5 (right)

The SIDRA assessment of the Summerland Way / Angus Drive intersection for the various scenarios are summarised in Table 5-6.

| Table 5-6 Summerland Way/ Angus Drive Intersection Performar | Table 5-6 | Summerland V | /Vay/ Angus Dr | ive Intersection Perform | iance |
|--------------------------------------------------------------|-----------|--------------|----------------|--------------------------|-------|
|--------------------------------------------------------------|-----------|--------------|----------------|--------------------------|-------|

| Scenario No | Performance Metric | LoS | Average Delay (secs) | DoS   |
|------------