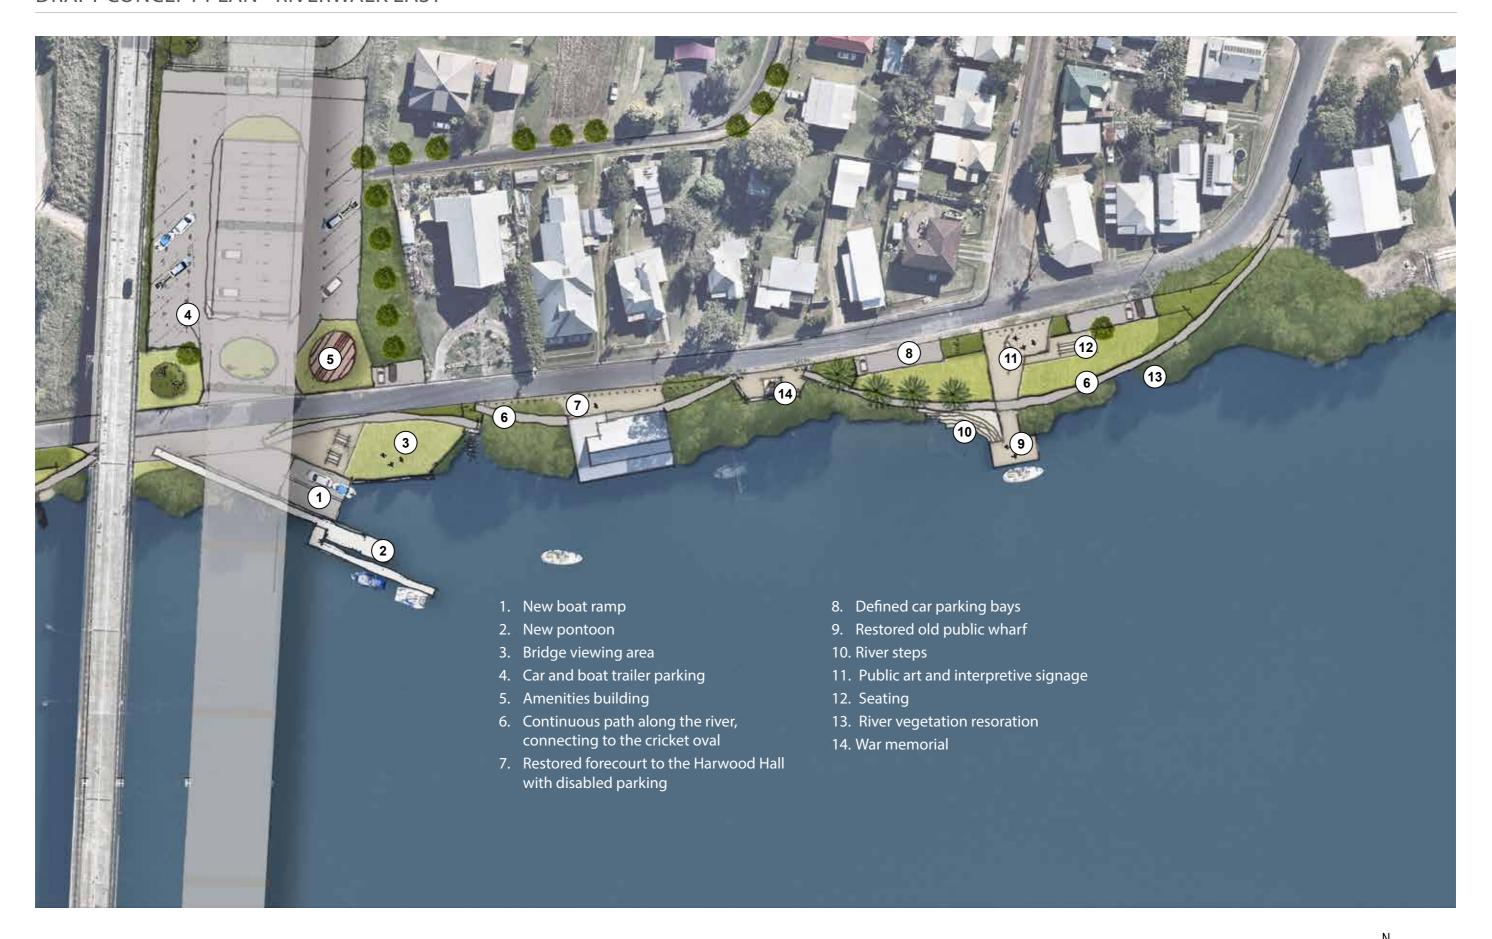

d cricket ground.
- Leverage the riverfront location and heritage charm
- Make the most of Harwood's bridges
- Use selective lighting at night

- Tell the Yaegl story of the area past and present
   and promote a continuous Aboriginal culture
   and involvement
- Reveal the European cultural heritage elements within Harwood and surrounds such as the sugar mill, canefield, old public wharf and old car ferry wharves on both banks
- Foster engagement from the local community known for their strong sense of pride

- Promote endemic vegetation
- Rehabilitate the river vegetation
- Use robust design solutions that can withstand regular flooding and inundation
- Use low maintenance, durable materials appropriate for the riverine setting
- Allow for effective management and maintenance

















## DESIGN PRECEDENTS - RIVERFRONT PARKLANDS WEST



Opportunities to extend out to the river (Lake Gillawarna Sprout



River edge walk (Maclean)



Wayfinding signage (Fairbridge, CLOUSTON Associates)



Picnic shelters and play equipment by the waterfront (Woodburn)



Upgraded nature play equipment (Willowdale, CLOUSTON Associates)



Open grass areas expansive views across the river (Port Macquarie)



Extend down to the water (Woodburn)



Separate parking from parklands



Public art (Bungarribee, CLOUSTON Associates)

## DESIGN PRECEDENTS - UNDERBRIDGE



Bridge viewing (Iron Cove Rozelle)



New boat ramp and pontoon (Rose Bay)



Car and trailer parking (Rose Bay)



Amenities building (Ballast Point Park)



Pontoon (Woodburn)



Grassed trailer spaces



Mountain bike pump