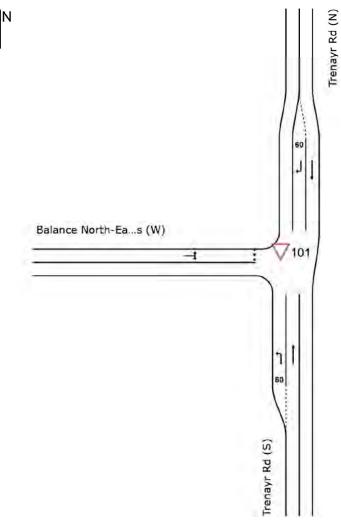

M Peak            | Α   | 9.2                  | 0.146 |
| 5           | PM Peak            | Α   | 9.1                  | 0.136 |

The above SIDRA results indicate that the intersection will operate satisfactorily at LoS A in both AM and PM peaks in the ultimate year scenario with the additional traffic generated by the proposed development. The modelling results suggest that the single lane circulatory roundabout will perform satisfactorily and thus the dual lane circulatory roundabout will not be required.



#### 5.6.3 Intersection Performance Results: Trenayr Road / South Site Access (Intersection 3)

The proposed Trenayr Road / South Site Access intersection layout was modelled in SIDRA and the performance of this intersection was then assessed for the ultimate year of development.



Figure 5-10 SIDRA Intersection Layout of Trenayr Road / South Site Access (Intersection 3)

The SIDRA assessment of the Trenayr Road / South Site Access intersection for the various scenarios are summarised in **Table 5-7**.

Table 5-7 Trenayr Road / South Site Access Intersection Performance

| Scenario No | Performance Metric | LoS | Average Delay (secs) | DoS   |
|-------------|--------------------|-----|----------------------|-------|
| 1           | AM Peak            | Α   | 6.9                  | 0.400 |
| <b>'</b>    | PM Peak            | Α   | 7.9                  | 0.162 |
| 2           | AM Peak            | Α   | 6.9                  | 0.400 |
| 2           | PM Peak            | Α   | 7.9                  | 0.162 |
| 3           | AM Peak            | Α   | 6.9