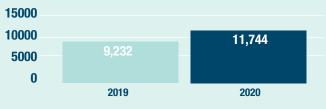

60 60 24% 40 46 20 0 2020 2019 2020 2019 2020 2019 **Portal USB Hardcopy**

### 2019 / 2020 Q1

# **Electronic Determination** (approvals and refusals)

| Q1   | Total Determinations<br>Approvals/ Refusals | Median<br>Days | Total      |
|------|---------------------------------------------|----------------|------------|
| 2019 | 186 / na                                    | 50             | 76 (40%)   |
| 2020 | 223 / 1                                     | 40             | 116 (50%)* |



\*% of DA's within 40 days

### 2019 / 2020 Q1

# **BUILDING CC'S RECEIVED**

(CC's only accepted online from 1 Aug 2020)



### 2019 / 2020 **Q**1

# REQUESTS FOR ADDITIONAL INFORMATION





### 2019 / 2020 Q1

# **BUILDING CC'S APPROVED**



### 2019 / 2020 Q1

# DA TRACKING REGISTER (ONLINE VIEWS)



# Quick wins

### Go Live 1st August with Post Development Certificates on Portal e.g. CC's, Subdivision, Certificates, Occupation Certificates, Principal Certifier Appointment

Updated Council webpage to include links to Post Consent Certificates via DPIE webpage.

- New Fee \$80 reformatting fee adopted & an increase in scanning fee from \$36 to \$80
- One on one training and office visits given to external key users by Planning Support
- Building Assessment Process Reviewed and Streamlined
- Internal Referral Process reviewed, staff training undertaken and systems updated
- eNewsletter to development industry once a week
- Developer Liaison Meeting held with some key stakeholders

### 2019 / 2020 Q1

# SCANNING FEE INCOME 6000 4000 2000 \$828 0 \$100



Future Challenges /Projects

-