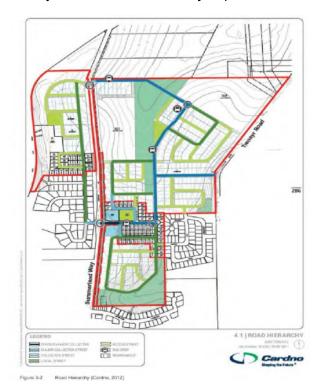

Advice 3 of SUB2016/0020. The design and cost analysis would cost somewhere in the vicinity of \$60,000 to prepare.



The original assessment of the subdivision concluded that the developer of adjoining Lot 1 DP1057941 (to the east of Summerland Way) will likely construct the roundabout (when and if needed) as part of the future subdivision of that land in accordance with SUB2012/0017 and subsequent development approvals. Alternatively, if Lot 1 is developed in stages and the roundabout isn't constructed in the initial stages, a similar VPA proposal could be proposed for other subdivisions in the urban release area. There may also be the option for Council to construct the roundabout in the future using the money collected, and that may depend on how the subdivision of Lot 1 is staged.



**Extract of Cardno Road Hierarchy Plan 2012** 

### **SECTION 4.15 EVALUATION:**

- (1) Matters for consideration—general
  - In determining a development application, a consent authority is to take into consideration such of the following matters as are of relevance to the development the subject of the development application:
- (a) the provisions of:
- (i) any environmental planning instrument, and

None of the proposed amendments have any additional implications on matters addressed under relevant State Environmental Planning Policies and the Clarence Valley Local Environmental Plan 2011 in the assessment of the original development application.

- (ii) any draft environmental planning instrument that is or has been placed on public exhibition and details of which have been notified