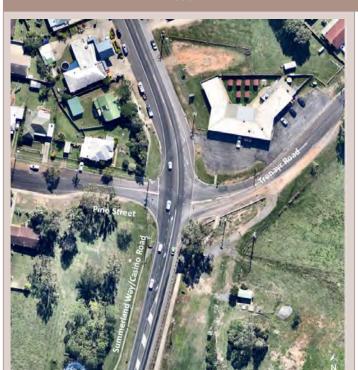

ed right turn bay) are provided at both northbound and southbound directions of Summerland Way respectively. All vehicles approaching the intersection from Angus Drive to turn left or right must give way to all vehicles approaching from Summerland Way.

# Intersection Layout – Trenayr Road / Martin Crescent



## Description

Trenayr Road / Martin Crescent intersection is a priority control intersection with a 'Give Way' sign at Martin Crescent to control the traffic. Auxiliary short lanes (left and right turns) are provided at both northbound and southbound directions of Trenayr Road. All vehicles approaching the intersection from Martin Crescent to turn left or right must give way to all vehicles approaching from Trenayr Road.



#### Intersection Layout – Summerland Way / Trenayr Road



#### Description

Summerland Way / Trenayr Road intersection is 4-approach a intersection with a 'Give Way' sign at Trenayr Road and a stop sign at Pine Street to control the traffic. Short turning bays are provided at both northbound and southbound directions of Summerland Way / Casino Road.

# 2.4 Existing Traffic Volumes (2019)

As part of a previous assessment undertaken for 966 Summerland Way (*Junction Hill Residential Development TIA* – 966 Summerland Way, *Junction Hill: Cardno*, 2019), Cardno undertook classified intersection counts at the following locations:

- > Summerland Way/Trenayr Road/Pine Street
- > Trenayr Road/ Martin Cres
- > Summerland Way/ Angus Drive.

An indication of the existing traffic volumes in the vicinity of the subject site is provided by peak hour traffi