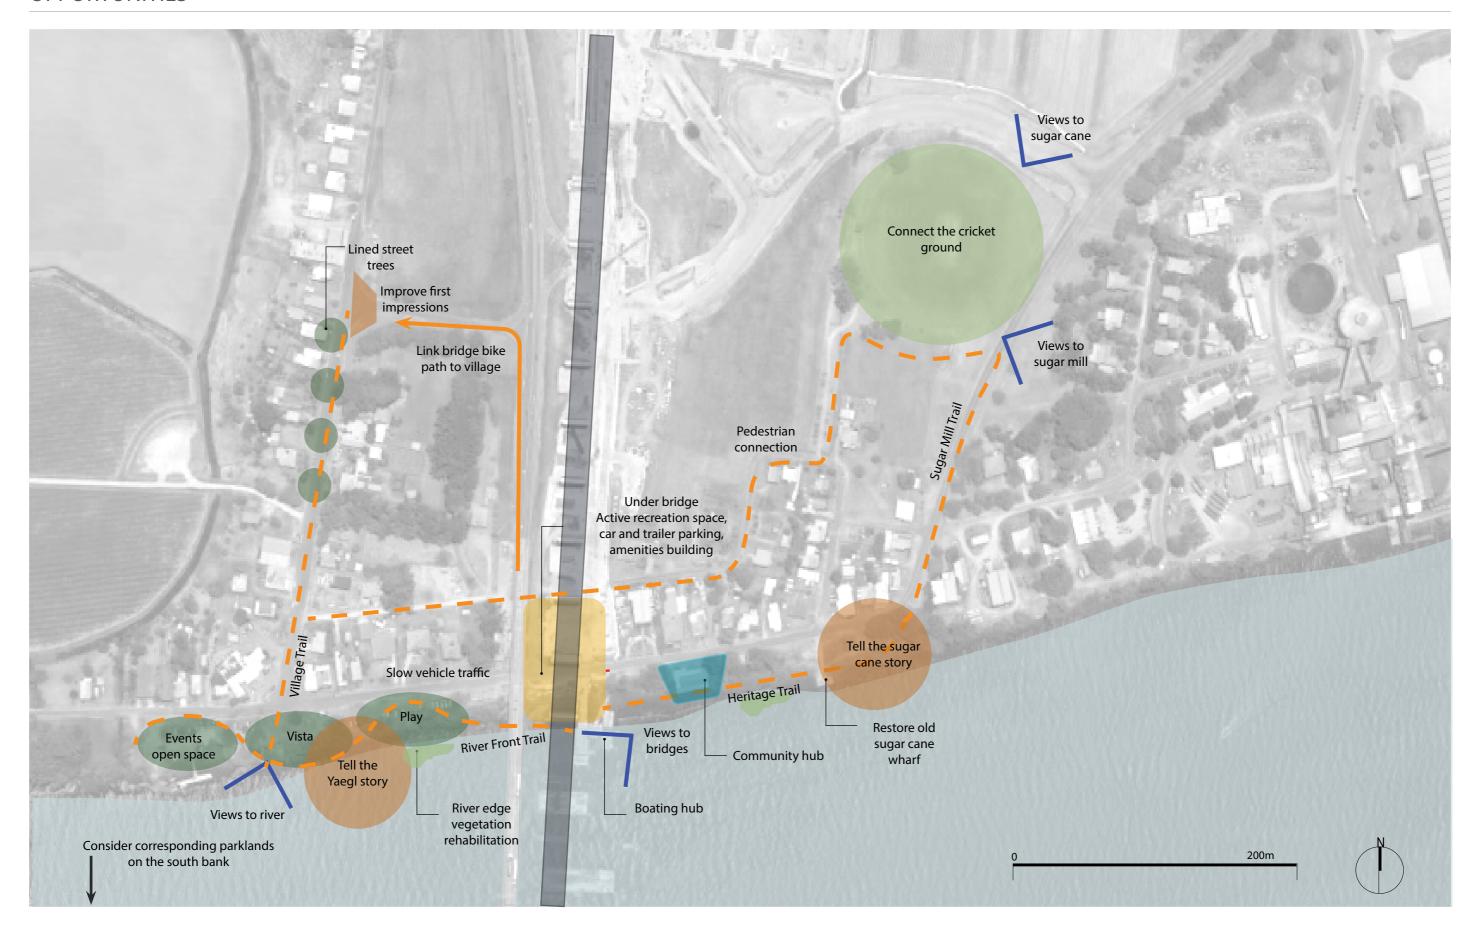

ath of travel along the waterfront
- Breaks in footpath connection in the village



### 2. Harwood's story is untold

- No interpretation of the Yaegl story or the sugar cane story
- Limited information about the many rich cultural assets of the town - old sugar cane wharf, Harwood Community Hall, Sugar Mill, boat ramp, ferry wharf, cricket ground



- 5. Lack of facilities
- · No public toilet, outdated bus stop and playground
- Lack of seating and shade
- No central gathering events space



- 3. Underutilised space under the new Harwood Bridge
- Large expanse of open space with impressive views under the two bridges



- 6. Parking and vehicles take priority on the riverfront
- Adhoc parking arrangements
- Parked cars take priority on prime waterfront locations



# **OPPORTUNITIES**





Create a sense of arrival



to the river

Connect



Create riverfront parklands



- Establish Harwood as an attractive port of call for visitors to the region
- Improve first impressions as you approach Harwood by road or by river
- Provide a legible sense of arrival, orientation and directions
- Provide meaningful and memorable experiences for both locals and visitors

- Maintain and improve physical and visual access to the waters edge
- Provide launching and mooring facilities for a range of boat users
- Provide a continuous path of travel along the river edge
- Provide a variety of river interactions and experiences
- Offer viewing areas that take advantage of the unique vantage points of the two bridges

- Provide a series of recreational open spaces that address the river
- Im