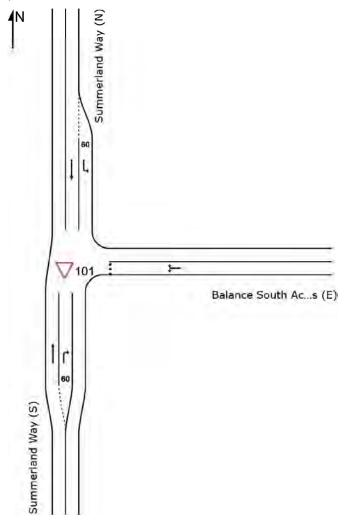

| В   | 17.4                       | 0.705 |  |

Table 5-11 Trenayr Road / Trenayr Road / Pine Street Intersection Performance

The above SIDRA results indicate that by 2036 under the existing layout with the addition of both background growth and ultimate development traffic generation, the intersection will fail at LoS F in both AM and PM peaks. The upgraded layout scenario (4-legged roundabout) will improve the operation of the intersection to LoS B in both AM and PM peaks.



#### 5.6.8 Intersection Performance Results: Summerland Way / Southern T-Junction (Intersection 8)

The proposed Summerland Way / Southern T-Junction intersection layout was modelled in SIDRA and the performance of this intersection was then assessed for the ultimate year of development.



Figure 5-15 SIDRA Intersection Layout of Summerland Way / Southern T-Junction (Intersection 8)

The SIDRA assessment of the Summerland Way / Southern T-Junction intersection for the various scenarios are summarised in **Table 5-12**.

Table 5-12 Summerland Way / Southern T-Junction Intersection Performance

| Scenario No | Performance Metric | DoS |      |       |  |  |  |  |
|-------------|--------------------|-----|------|-------|--|--|--|--|
| 1           |                    |     |      |       |  |  |  |  |
| 2           |                    |     | N/A  |       |  |  |  |  |
| 3           | N/A                |     |      |       |  |  |  |  |
| 4           |                    |     |      |       |  |  |  |  |
| 5           | AM Peak            | В   | 15.7 | 0.307 |  |  |  |  |