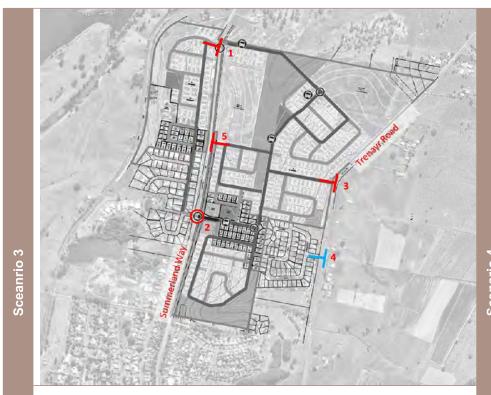

#### **FLOODPLAIN PROJECT PRIORITIES**

The FPRMC resolved to recommend to Council that the floodplain project priority lists for tangible and intangible works, as included in the attachments, be adopted.