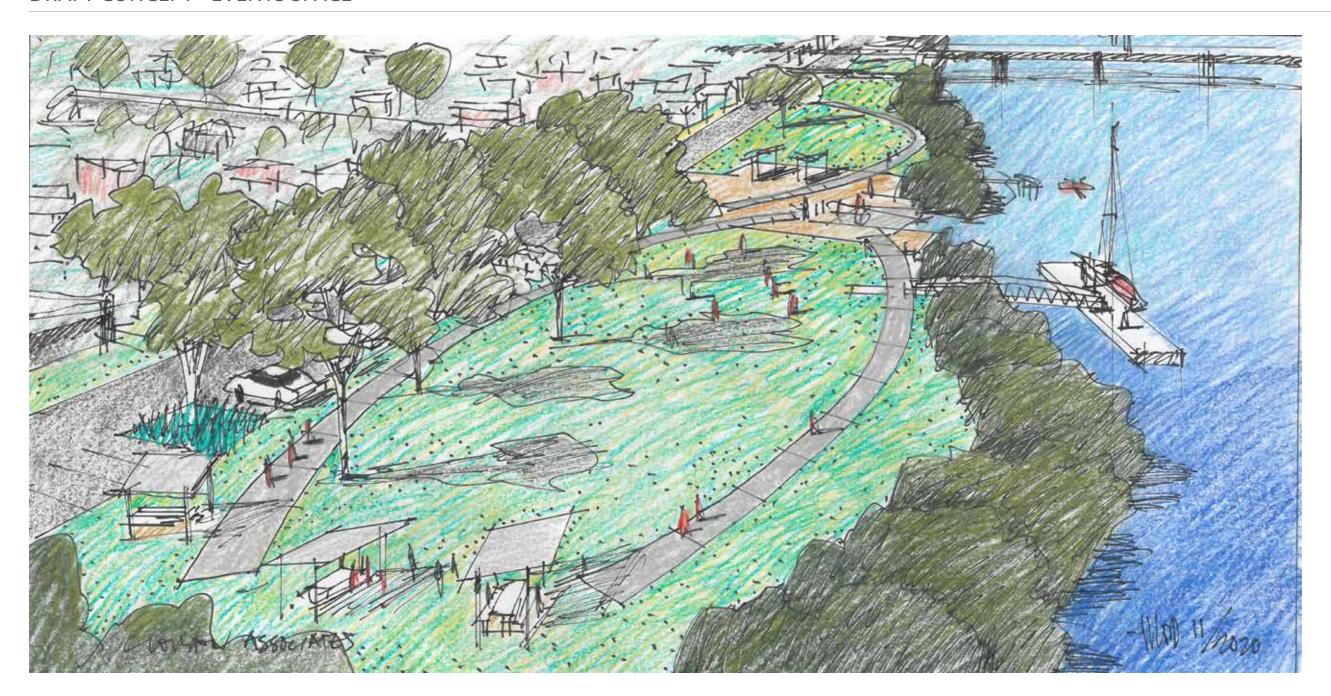

l and cricket ground.
- Leverage the riverfront location and heritage charm
- Make the most of Harwood's bridges
- Use selective lighting at night

- Tell the Yaegl story of the area past and present
   and promote a continuous Aboriginal culture
   and involvement
- Reveal the European cultural heritage elements within Harwood and surrounds such as the sugar mill, canefield, old public wharf and old car ferry wharves on both banks
- Foster engagement from the local community known for their strong sense of pride

- Promote endemic vegetation
- Rehabilitate the river vegetation
- Use robust design solutions that can withstand regular flooding and inundation
- Use low maintenance, durable materials appropriate for the riverine setting
- Allow for effective management and maintenance

















## DESIGN PRECEDENTS - RIVERFRONT PARKLANDS WEST



Opportunities to extend out to the river (Lake Gillawarna Sprout



River edge walk (Maclean)



Wayfinding signage (Fairbridge, CLOUSTON Associates)



Picnic shelters and play equipment by the waterfront (Woodburn)



Upgraded nature play equipment (Willowdale, CLOUSTON Associates)



Open grass areas expansive views across the river (Port Macquarie)



Extend down to the water (Woodburn)



Separate parking from parklands



Public art (Bungarribee, CLOUSTON Associates)

## DESIGN PRECEDENTS - UNDERBRIDGE



Bridge viewing (Iron Cove Rozelle)



New boat ramp and pontoon (Rose Bay)



Car and trailer parking (Rose Bay)



Amenities building (Ballast Point Park)



Pontoon (Woodburn)



Grassed trailer spaces



Mountain bike