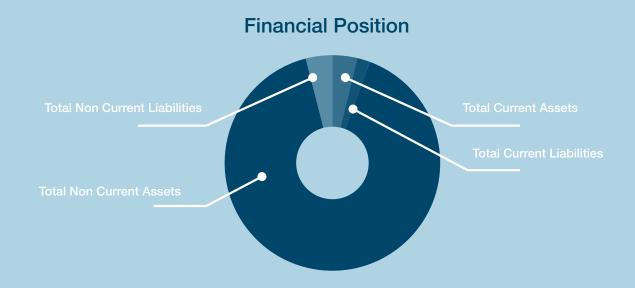

## Statement of Financial Position

as at 30 June 2020

| \$ '000                                           | Notes | 2020             | <b>2019</b> <sup>1</sup> |
|---------------------------------------------------|-------|------------------|--------------------------|
| ASSETS                                            |       |                  |                          |
| Current assets                                    |       |                  |                          |
| Cash and cash equivalents                         | 7(a)  | 22,120           | 12,320                   |
| Investments                                       | 7(b)  | 68,000           | 61,007                   |
| Receivables                                       | 8     | 30,584           | 23,081                   |
| Inventories                                       | 9a    | 1,348            | 1,507                    |
| Contract assets                                   | 13a   | 4,991            | _                        |
| Other                                             | 9b    | 172              | 87                       |
| Non-current assets classified as 'held for sale'  | 10    | 1,147            | 930                      |
| Total current assets                              |       | 128,362          | 98,932                   |
| Non-current assets                                |       |                  |                          |
| Investments                                       | 7(b)  | 35,610           | 47,604                   |
| Receivables                                       | 8     | 1,363            | 899                      |
| Inventories                                       | 9a    | 156              | 156                      |
| Infrastructure, property, plant and equipment     | 11    | 1,965,093        | 1,964,114                |
| Intangible Assets                                 | 12    | 950              | 336                      |
| Right of use assets                               | 14a   | 368              | _                        |
| Investments accounted for using the equity method | 19    | 42               | 36                       |
| Total non-current assets                          |       | 2,003,582        | 2,013,145                |
| Total assets                                      |       | 2,131,944        | 2,112,077                |
| LIABILITIES                                       |       |                  |                          |
| Current liabilities                               |       |                  |                          |
| Payables                                          | 15    | 21,840           | 12,311                   |
| Income received in advance                        | 15    | _                | 2,098                    |
| Contract liabilities                              | 13b   | 4,509            | _                        |
| Lease liabilities                                 | 14b   | 282              | _                        |
| Borrowings                                        | 15    | 8,195            | 7,040                    |
| Provisions                                        | 16    | 12,648           | 12,330                   |
| Total current liabilities                         |       | 47,474           | 33,779                   |
| Non-current liabilities Lease liabilities         | 14b   | 03               |                          |
|                                                   | 15    | 93               | 104,135                  |
| Borrowings<br>Provisions                          | 16    | 95,940<br>15,034 |                          |
|                                                   | 10    | 15,034           | 12,203                   |
| Total non-current liabilities                     |       | 111,067          | 116,338                  |
| Total liabilities                                 |       | 158,541          | 150,117                  |
| Net assets                                        |       | 1,973,403        | 1,961,960                |
| EQUITY                                            |       |                  |                          |
| Accumulated surplus                               | 17    | 836,142          | 831,458                  |
| Revaluation reserves                              | 17    | 1,137,261        | 1,130,502                |
| Council equity interest                           |       | 1,973,403        | 1,961,960                |
|                                                   |       |                  |                          |
| Total equity                                      |       | 1,973,403        | 1,961,960                |