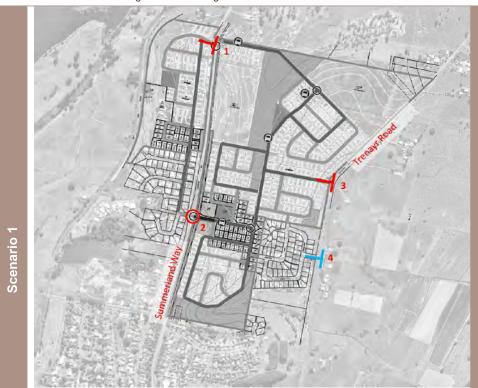

Drive as well as the new proposed northern site access with Summerland Way. The study also assessed the site access on the eastern part of the development with Trenayr Road and the intersection of Summerland Way / Trenayr Road / Pine Street.

#### 4.2.1 Modelling scenarios and layout arrangement

The traffic assignment and intersection modelling investigations were carried out for the eight (8) critical intersections identified in **section 1.1** (where applicable) for five (5) different access arrangement scenarios as summarised in **Table 4-2** below. Each scenario assess a different number of site access points onto the main arterial road network which would result in a different traffic distribution and assignment between scenarios.



Table 4-2 Access Arrangement Modelling Scenarios



- 1. Summerland Way Northern T-Junction
- 2. Summerland Way Southern Single Lane Roundabout
- 3. Trenayr Road Midblock T-Junction
- 4. Trenayr Road Existing T-Junction
- 7. Summerland Way / Trenayr Road (not shown)



- 1. Summerland Way Northern T-Junction
- 2. Summerland Way Southern Dual Lane Roundabout
- 3. Trenayr Road Midblock T-Junction
- 4. Trenayr Road Existing T-Junction
- 7. Summerland Way / Trenayr Road (not shown)







- 2. Summerland Way Southern Single Lane Roundabout
- 3. Trenayr Road Midblock T-Junction
- 4. Trenayr Road Existing T-Junction
- 5. Summerland Way Midblock T-Junction
- 6. Summerland Way / Trenayr Road (not shown)



- 1. Summerland Way Northern T-Junction
- 2. Summerland Way Southern Single Lane Roundabout
- 3. Trenayr Road Midblock T-Junction
- 4. Trenayr