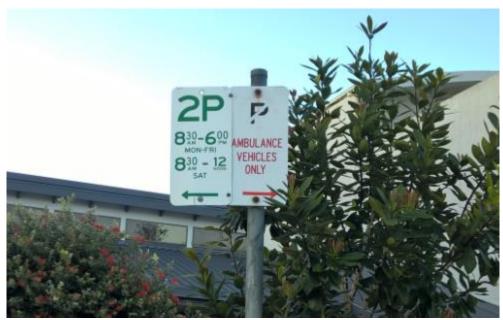

Dear Mr and Mrs Granleese,

Mchelle Morris has forwarded me your email dated 20 March 2017 and asked me to respond regarding the closed bridge on Cassons Creek Road.

The bridge at the end of Cassons Creek Road is one of Council's floodplain assets. In 2016 (in response to your letter dated 14 April 2016) I first started looking at the bridge with the Floodplains Technical Officer to determine the extent of the works required to restore the bridge. The bridge is in a very poor condition and would have been in an unserviceable condition for several years. Based on conversations I have had with you previously you purchased the property approximately 2-3 years ago. The high level of deterioration at the bridge indicates that at that time the bridge would not have been in a serviceable condition. Based on conversations with the Bridges Supervisor I believe the bridge crew had provided pricing information for restoration of the bridge for the Floodplain team some years ago but at that time there was no funding available to carry out the work that was required.

Council has had a consultant prepare a structural assessment of the bridge which confirmed the extent of the work required. It has been determined that no budget is available for the restoration of the bridge in the 2016-17 financial year so we decided to officially mark the bridge as closed for public safety. The road closed signs were erected approximately in the week commencing 16 January 2017. I note that even before we erected signs to mark the bridge as closed no vehicles were able to cross the bridge due to the large gaps in the timber decking.