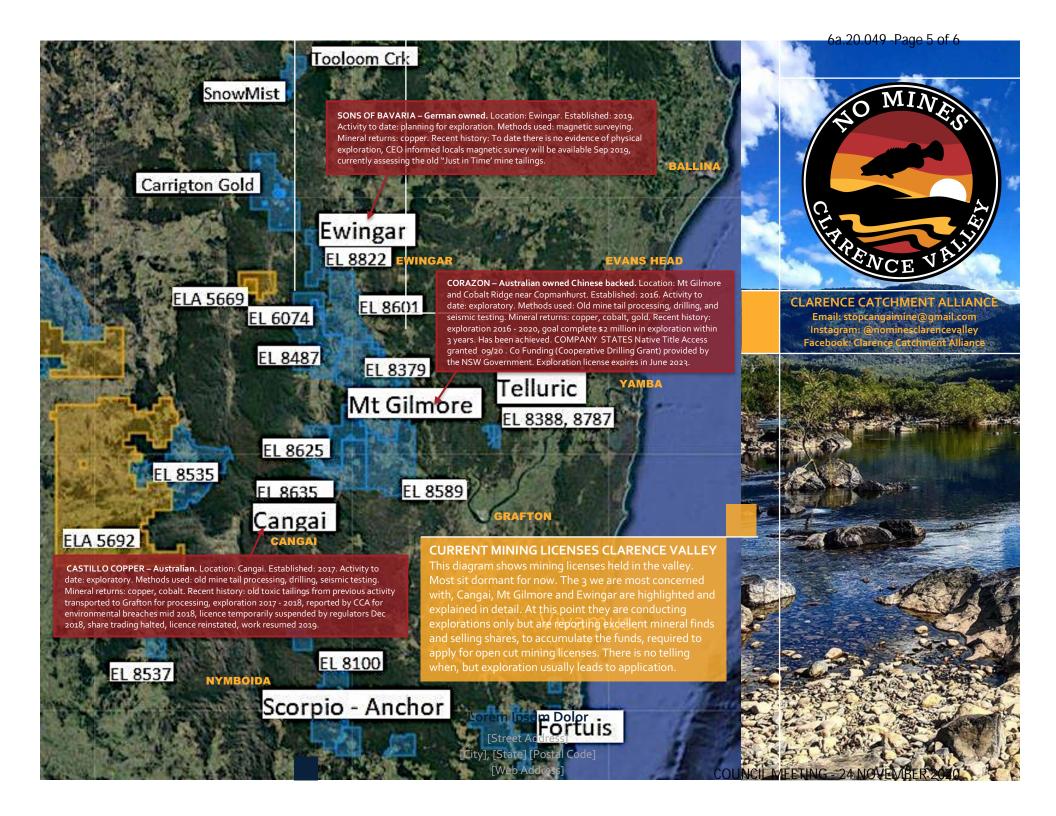

e and Federal legislation, we look to Council to represent the community's widespread interest concern regarding mining in the catchment. As Council is the responsible authority for our water supply, Council must have a profound interest in protecting this asset. Furthermore, the Clarence Valley Regional Economic Development Strategy 2018-2022 is underpinned, contingent upon and dependent on the continued health of the Clarence River.

We would welcome the opportunity to have a face to face meeting with you to discuss in further detail our concerns.

Yours faithfully

Shae Fleming

on behalf of the Clarence Catchment Alliance

CLARENCE CATCHMENT ALLIANCE
PO Box 4089, Lawrence, NSW 2460
Email: stopcangaimine@gmail.com
Instagram: @nominesclarencevalley
Facebook: Clarence Catchment Alliance



### MINING IN THE CLARENCE VALLEY

Three companies are currently exploration mining in the Clarence Valley. Castillo Copper in Cangai is the most progressed. Corazon is on Mt Gilmore in Coombadjha and The Sons of Bavaria are in Ewingar. The term 'exploration' differs from site to site and is explained more on the diagram over.

The companies public reports state, that copper and cobalt finds are outstanding and shares are currently being sold to raise the capital required to apply for mining licenses. Sadly and ironically, these resources are in higher demand as the upcoming push for electric cars strengthens. Mining to save the planet. Crazy right!!

Before companies can officially mine though, they must apply for a license and prove that they meet environmental compliance regulations.