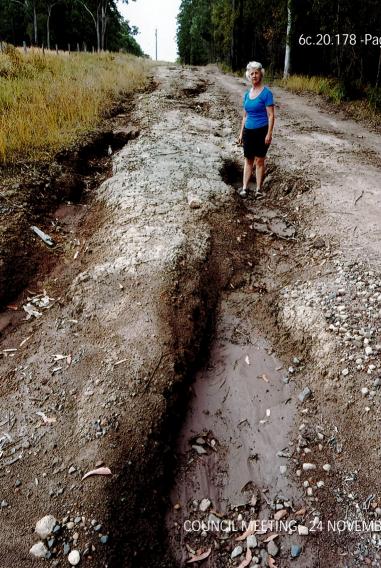

Dear Mr and Mrs Granleese,

Mchelle Morris has forwarded me your email dated 20 March 2017 and asked me to respond regarding the closed bridge on Cassons Creek Road.

The bridge at the end of Cassons Creek Road is one of Council's floodplain assets. In 2016 (in response to your letter dated 14 April 2016) I first started looking at the bridge with the Floodplains Technical Officer to determine the extent of the works required to restore the bridge. The bridge is in a very poor condition and would have been in an unserviceable condition for several years. Based on conversations I have had with you previously you purchased the property approximately 2-3 years ago. The high level of deterioration at the bridge indicates that at that time the bridge would not have been in a serviceable condition. Based on conversations with the Bridges Supervisor I believe the bridge crew had provided pricing information for restoration of the bridge for the Floodplain team some years ago but at that time there was no funding available to carry out the work that was required.

Council has had a consultant prepare a structural assessment of the bridge which confirmed the extent of the work required. It has been determined that no budget is available for the restoration of the bridge in the 2016-17 financial year so we decided to officially mark the bridge as closed for public safety. The road closed signs were erected approximately in the week commencing 16 January 2017. I note that even before we erected signs to mark the bridge as closed no vehicles were able to cross the bridge due to the large gaps in the timber decking.

As advised previously the restoration of the bridge is currently being considered for inclusion in the 2017-18 budget, but Council cannot guarantee that the bridge works will be included in the 2017-18 works program due to the large number of Council operations that must be assessed and prioritised.