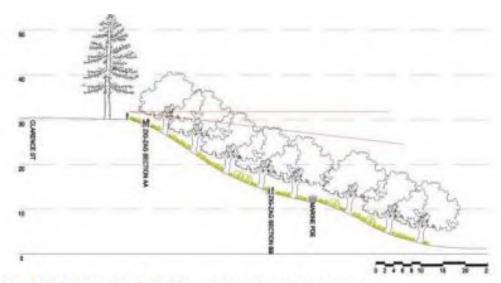

UED FOR INFORMATION PURPOSES ONLY NOT TO BE USED FOR CONSTRUCTION DESIGNED PKC | SCALE | 1:100 - A1 CHECKED APPROVED

02 66863280 02 67429955 info@ardillpayne.com.au

DN DATE 03/09/2020 DATUM CAD FILE -10252S2.dwg ISSUE DWG No 10252 S5

PRELIMINARY ISSUE





ALL FRP CONNECTION DETAILS ARE SHOWN INDICATIVELY ONLY
SUBJECT TO THE FRP CONTRACTORS FINAL DETAIL
ALL CONNECTIONS & FIXINGS INCLUDING NUTS BOLTS & WASHERS
TO BE STAINLESS STEEL GRADE 316 (UNO)







Appendix 5: Yamba Beach Seawall Concept Design













# **Appendix 7: Revegetation Plan**

(See Council Resolution 15.057.17, 18 April 2017)



Figure 3.0 - Typical section of manicured horticulture placement slope treatment



Figure 3.1 – Proposed landscape plan - manicured horticulture placement slope treatment – Flinders Park



Figure 4.0 - Typical section of natural revegetation placement slope treatment



Figure 4.1 – Proposed landscape plan - natural revegetation placement slope treatment – Flinders Park





# PROJECT STATUS REPORT Q1/2020-2021 -November 2020

## **PROJECT SUMMARY**

| REPORT DATE     | PROJECT NAME                           | PREPARED BY                                                                                            |
|-----------------|----------------------------------------|--------------------------------------------------------------------------------------------------------|
| July-Sept /2020 | Development Application Process Review | Manager- Environment, Development and Strategic Planning Project Manager- Business Improvement Officer |

## **PROJECT 'S OBJECTIVES**

- ·