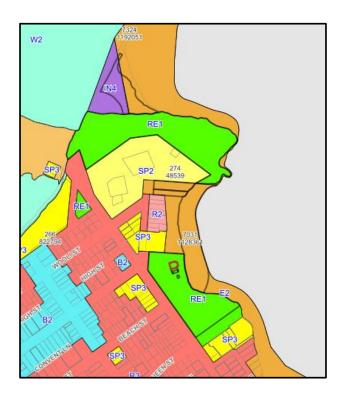

ses.

and

■ IN4 Working Waterfront - part Lot 7323 DP 1192051 (Figure 3.2)

The objectives of the IN4 Zone are:

- To retain and encourage waterfront industrial and maritime activities.
- To identify sites for maritime purposes and for activities that require direct waterfront access.
- To ensure that development does not have an adverse impact on the environmental and visual qualities of the foreshore.
- To encourage employment opportunities.
- To minimise any adverse effect of development on land uses in other zones.
- To enable light industries where they are related to the waterfront industrial and maritime activities permitted in the zone.
- To ensure that development does not detract from the maritime character of small commercial fishing and port facilities on the Clarence River.



Figure 3.2: Flinders Park CVLEP Zoning

With the addition of Lot 7323 DP 1192051 to Flinders Park on the 20 September 2013 the part zoning of IN4 Working Waterfront is an anomaly that does not allow the land to be used as per the notified purpose(s) of the reserve – public recreation and public hall.

For consistency this PoM proposes that Council as Crown land manager of the reserve, with the concurrence of the Crown, rezone Lot 7323 as either RE1 Public Recreation or E2

Environmental Conservation. This will require the preparation of a planning proposal under Section 3.33 of the EP&A Act for a 'housekeeping' amendment to the CVLEP.

# **CVLEP Heritage Items**

Flinders Park reserve 85724 (including Lot 1 and 1A, Section 1, DP 759130, Local Lot 7031 DP 1128361; Lots 7307 - 7308 DP 1147