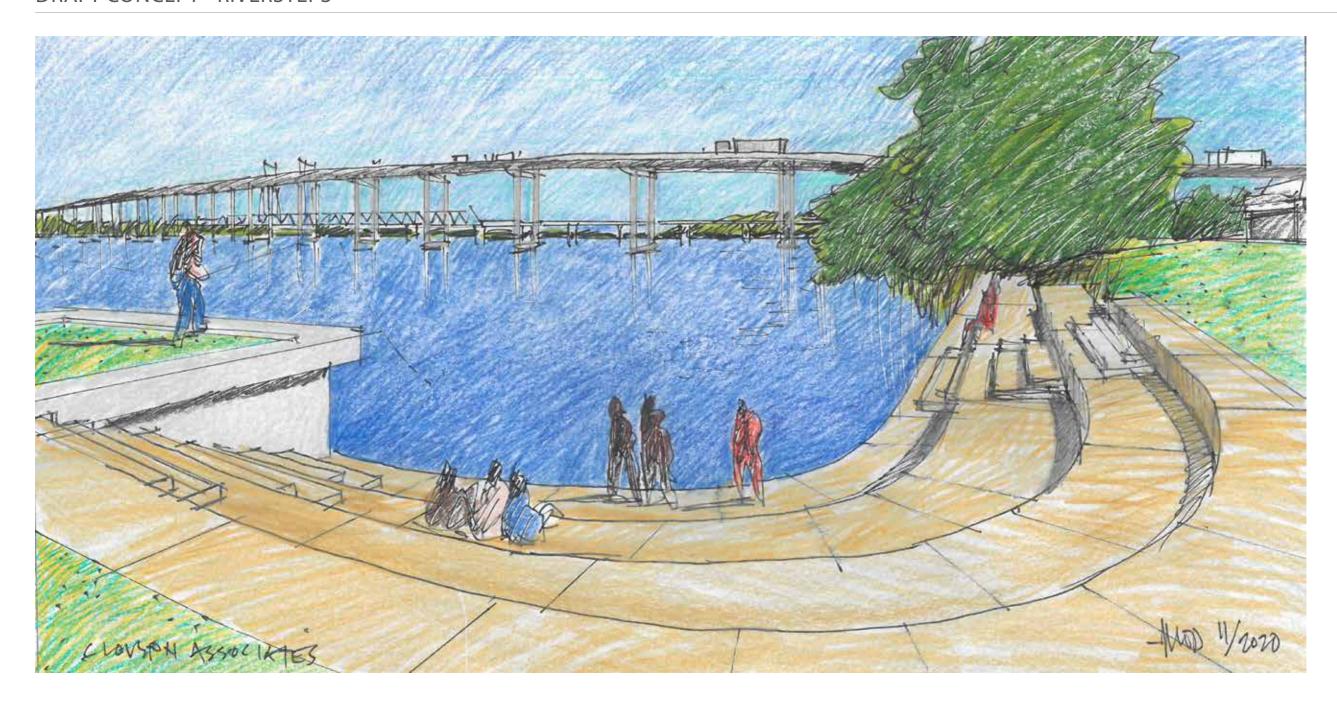

cricket ground.
- Leverage the riverfront location and heritage charm
- Make the most of Harwood's bridges
- Use selective lighting at night

- Tell the Yaegl story of the area past and present
   and promote a continuous Aboriginal culture
   and involvement
- Reveal the European cultural heritage elements within Harwood and surrounds such as the sugar mill, canefield, old public wharf and old car ferry wharves on both banks
- Foster engagement from the local community known for their strong sense of pride

- Promote endemic vegetation
- Rehabilitate the river vegetation
- Use robust design solutions that can withstand regular flooding and inundation
- Use low maintenance, durable materials appropriate for the riverine setting
- Allow for effective management and maintenance

















## DESIGN PRECEDENTS - RIVERFRONT PARKLANDS WEST



Opportunities to extend out to the river (Lake Gillawarna Sprout



River edge walk (Maclean)



Wayfinding signage (Fairbridge, CLOUSTON Associates)



Picnic shelters and play equipment by the waterfront (Woodburn)



Upgraded nature play equipment (Willowdale, CLOUSTON Associates)



Open grass areas expansive views across the river (Port Macquarie)



Extend down to the water (Woodburn)



Separate parking from parklands



Public art (Bungarribee, CLOUSTON Associates)

## DESIGN PRECEDENTS - UNDERBRIDGE



Bridge viewing (Iron Cove Rozelle)



New boat ramp and pontoon (Rose Bay)



Car and trailer parking (Rose Bay)



Amenities building (Ballast Point Park)



Pontoon (Woodburn)



Grassed trailer spaces



Mountain bike pump t