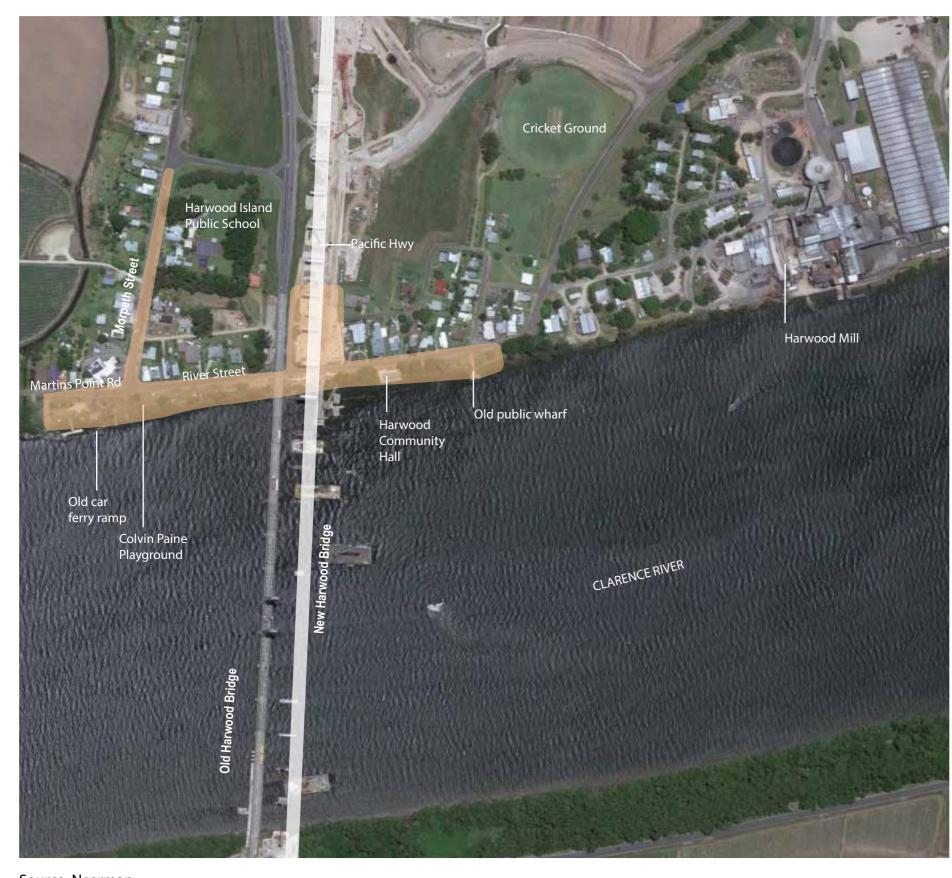

mic driver. The key employer in the town has been sugar cane since CSR built their mill in 1877. The mill is now the oldest continuously operating sugar mill in Australia.

As a river town the waterway was important to the sugar cane industry. Today the river provides a scenic outlook for the residents and visitors of Harwood.

The recent Woolgoolga to Ballina project has seen an upgrade of 155km of the Pacific Highway. As part of this upgrade, a new bridge has been constructed at Harwood that crosses the Clarence River. The height of the new bridge allows for continued navigation of masted boats up river.

The new Harwood Bridge offers the village an opportunity to leverage it's river location, Aboriginal and built heritage to increase its viability as a place to live, visit and invest.



Source: Nearmap

The project focuses on the area the riverside precinct of Harwood.

Specifically, the study area is comprised of:

- The Clarence River foreshore between the old ferry ramp and the old cane loading wharf
- The Village precinct along Morpeth Street from River Street/ Martins Point Road as far north as Harwood Public School
- A section of the link road between Morpeth Street and the old Pacific Highway that denotes a sense of arrival to the village
- The Harwood Community Hall and surrounds
- Colvin Paine Playground (Mill Road Reserve)





### PROJECT REQUIREMENTS

The purpose of this project is to develop a concept master plan that increases the viability of Harwood as a place to live, visit and invest. There are a number of opportunities for Harwood.

Leveraging cultura