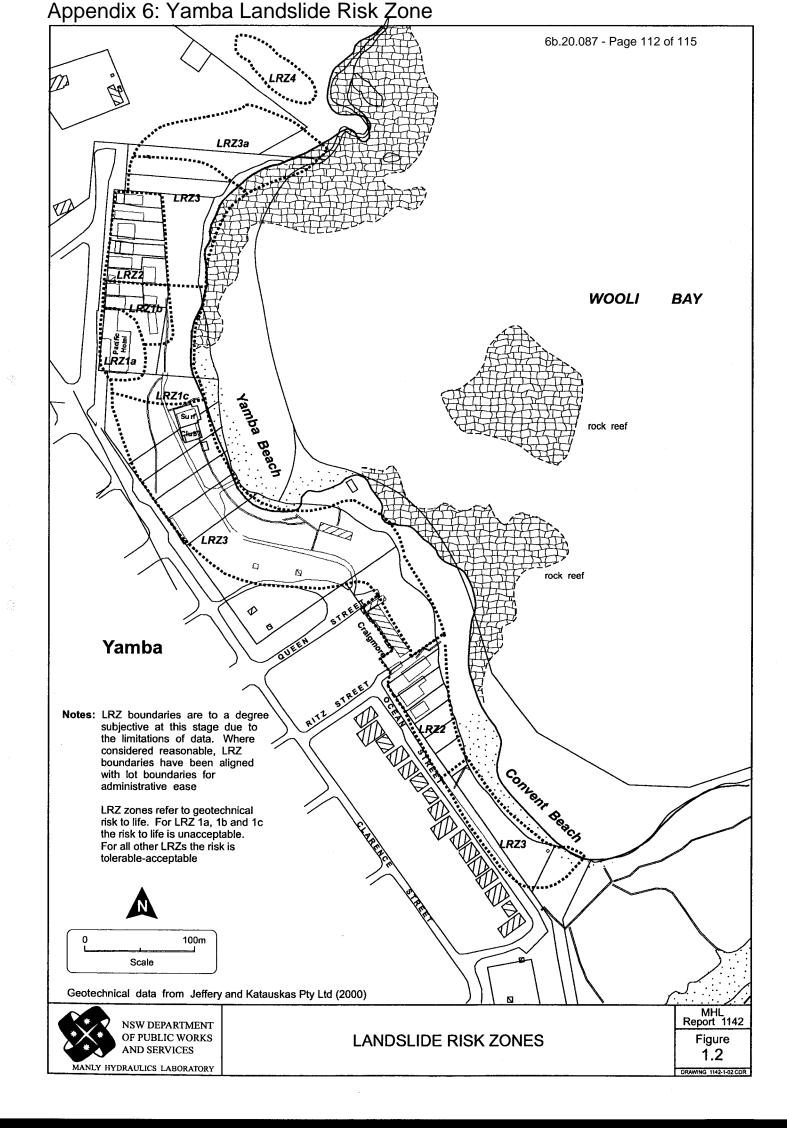

ONGITUDINAL SECTION RAMP No 4

DO NOT SCALE DRAWING. USE WRITTEN DIMENSIONS ONLY THIS PLAN IS COPYRIGHT © ALL RIGHTS RESERVED.

500

550

ENGINEERS | PLANNERS | SURVEYORS | ENVIRONMENTAL | PROJECT MANAGEMENT BALLINA 45 RIVER STREET GUNNEDAH 285 CONADILLY STREET ABN51808558977

ISSUED FOR INFORMATION PURPOSES ONLY NOT TO BE USED FOR CONSTRUCTION DESIGNED PKC | SCALE | 1:100 - A1 CHECKED APPROVED

02 66863280 02 67429955 info@ardillpayne.com.au

DN DATE 03/09/2020 DATUM CAD FILE -10252S2.dwg ISSUE DWG No 10252 S5

PRELIMINARY ISSUE





ALL FRP CONNECTION DETAILS ARE SHOWN INDICATIVELY ONLY
SUBJECT TO THE FRP CONTRACTORS FINAL DETAIL
ALL CONNECTIONS & FIXINGS INCLUDING NUTS BOLTS & WASHERS
TO BE STAINLESS STEEL GRADE 316 (UNO)







Appendix 5: Yamba Beach Seawall Concept Design













# **Appendix 7: Revegetation Plan**

(See Council Resolution 15.057.17, 18 April 2017)



Figure 3.0 - Typical section of manicured horticulture placement slope treatment



Figure 3.1 – Proposed landscape plan - manicured horticulture placement slope treatment – Flinders Park



Figure 4.0 - Typical section of natural revegetation placement slope treatment



Figure 4.1 – Proposed landscape plan - natural revegetation placement slope treatment – Flinders Park





# PROJECT STATUS REPORT Q1/2020-2021 -November 2020

## **PROJECT SUMMARY**

| REPORT DATE     | PROJECT NAME                           | PREPARED BY                                                                                            |
|-----------------|----------------------------------------|-------------------------