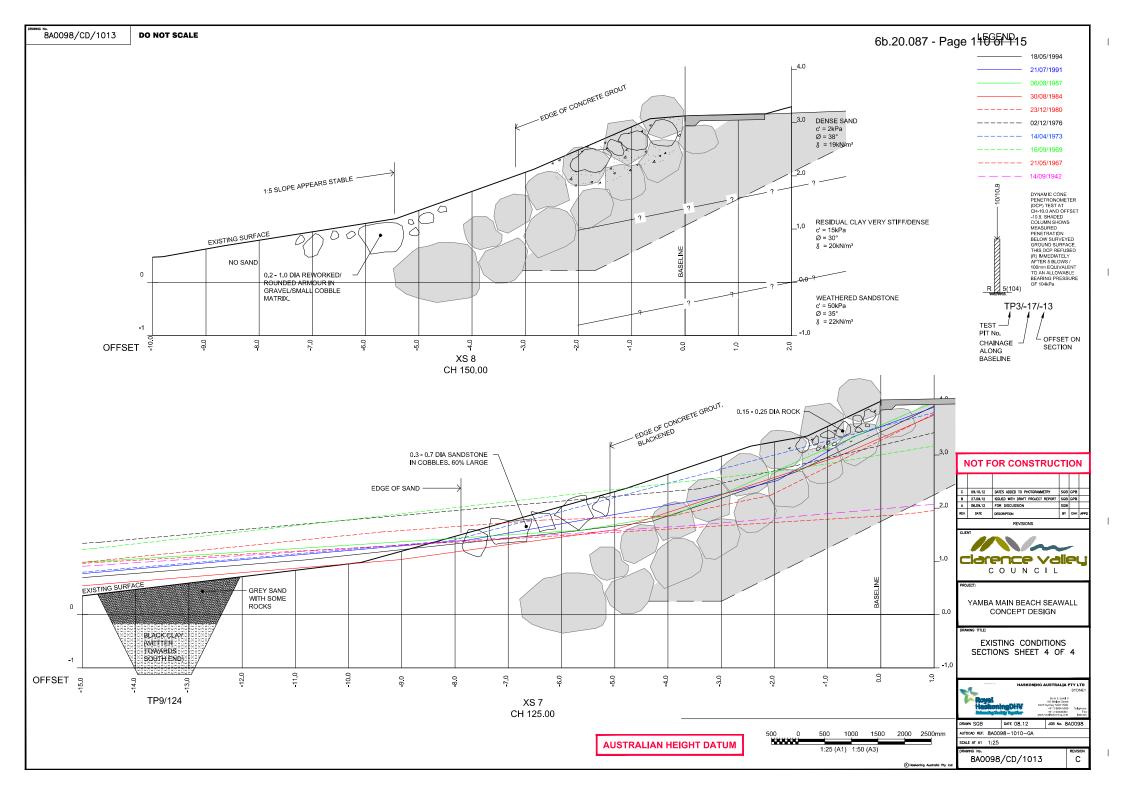

& LONGITUDINAL SECTION RAMP No 4

DO NOT SCALE DRAWING. USE WRITTEN DIMENSIONS ONLY THIS PLAN IS COPYRIGHT © ALL RIGHTS RESERVED.

500

550

ENGINEERS | PLANNERS | SURVEYORS | ENVIRONMENTAL | PROJECT MANAGEMENT BALLINA 45 RIVER STREET GUNNEDAH 285 CONADILLY STREET ABN51808558977

ISSUED FOR INFORMATION PURPOSES ONLY NOT TO BE USED FOR CONSTRUCTION DESIGNED PKC | SCALE | 1:100 - A1 CHECKED APPROVED

02 66863280 02 67429955 info@ardillpayne.com.au

DN DATE 03/09/2020 DATUM CAD FILE -10252S2.dwg ISSUE DWG No 10252 S5

PRELIMINARY ISSUE





ALL FRP CONNECTION DETAILS ARE SHOWN INDICATIVELY ONLY
SUBJECT TO THE FRP CONTRACTORS FINAL DETAIL
ALL CONNECTIONS & FIXINGS INCLUDING NUTS BOLTS & WASHERS
TO BE STAINLESS STEEL GRADE 316 (UNO)







Appendix 5: Yamba Beach Seawall Concept Design













# **Appendix 7: Revegetation Plan**

(See Council Resolution 15.057.17, 18 April 2017)



Figure 3.0 - Typical section of manicured horticulture placement slope treatment



Figure 3.1 – Proposed landscape plan - manicured horticulture placement slope treatment – Flinders Park



Figure 4.0 - Typical section of natural revegetation placement slope treatment



Figure 4.1 – Proposed landscape plan - natural revegetation placement slope treatment – Flinders Park





# PROJECT STATUS REPORT Q1/2020-2021 -November 2020

## **PROJECT SUMMARY**

| REPORT DATE     | PROJECT NAME                           | PREPARED BY                                                                                            |
|-----------------|----------------------------------------|---------------------