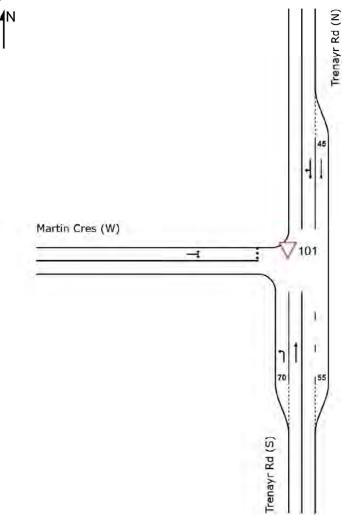

| 2           | PM Peak            | Α   | 7.9                  | 0.162 |
| 3           | AM Peak            | Α   | 6.9                  | 0.035 |
| 3           | PM Peak            | Α   | 6.9                  | 0.044 |
| 4           | AM Peak            | Α   | 8.1                  | 0.168 |
| 4           | PM Peak            | Α   | 8.2                  | 0.139 |
| _           | AM Peak            | Α   | 7.1                  | 0.506 |
| 5           | PM Peak            | Α   | 8.3                  | 0.215 |



#### 5.6.4 Intersection Performance Results: Trenayr Road / Martin Crescent (Intersection 4)

The existing Trenayr Road / Martin Crescent intersection layout was modelled in SIDRA and the performance of this intersection was then assessed for the ultimate year of development.



Figure 5-11 SIDRA Intersection Layout of Trenayr Road / Martin Crescent (Intersection 4)

The SIDRA assessment of the Trenayr Road / Martin Crescent intersection for the various scenarios are summarised in **Table 5-8**.

Table 5-8 Trenayr Road / Martin Crescent Intersection Performance

| Scenario No | Performance Metric | LoS | Average Delay (secs) | DoS   |
|-------------|--------------------|-----|----------------------|-------|
| 1           | AM Peak            | Α   | 9.0                  | 0.150 |
|             | PM Peak            | Α   | 8.9                  | 0.161 |
| 2           | AM Peak            | Α   | 9.0                  | 0.150 |
| 2           | PM Peak            | Α   | 8.9                  | 0.161 |
| 3           | AM Peak            | Α   | 7.5                  |