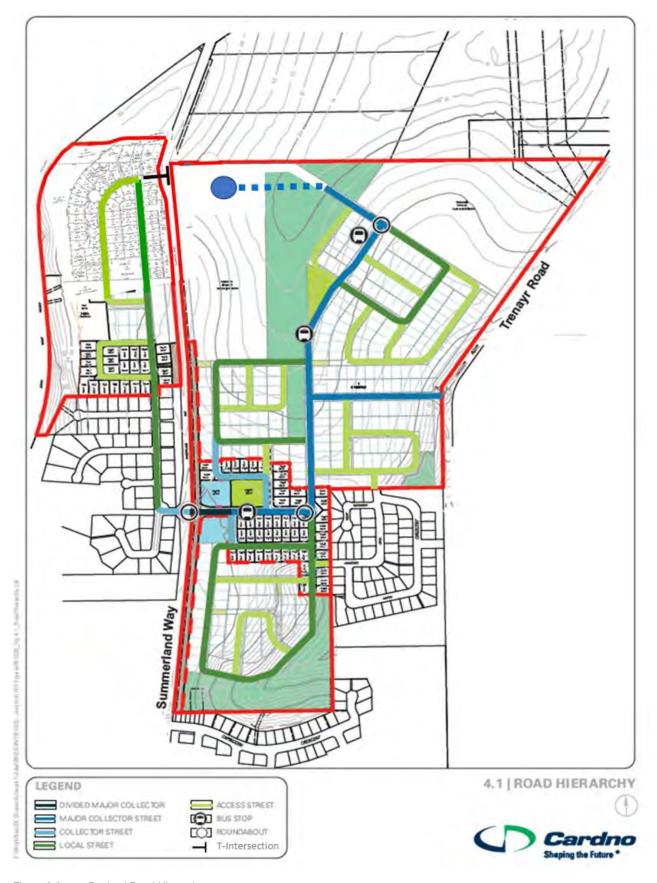

required as both the policy/planning (intangible) side of flood mitigation is of equal importance to the physical works implementation (tangible) side of flood mitigation.

It is proposed to rank both the tangible and intangible projects using a risk matrix assessing the estimated cost of projects with the number of people impacted by flooding within that area. This matrix is provided below in Figure 1.

|                       | <10 people | 10 -100<br>people | 100 – 999<br>people | 1,000-5000<br>people | >5000 people |
|-----------------------|------------|-------------------|---------------------|----------------------|--------------|
| <\$1,000              | Medium     | High              | High                | Very High            | Very High    |
| \$1,000-<br>10,000    | Medium     | Medium            | High                | High                 | Very High    |
| \$10,000-<br>100,000  | Low        | Medium            | Medium              | High                 | High         |
| \$100,000-<br>500,000 | Very Low   | Low               | Medium              | Medium               | High         |
| >\$500,000            | Very Low   | Very Low          | Low                 | Medium               | Medium       |

Figure 1 – Flood Mitigation Project Risk Matrix

The concept of the matrix is that high cost projects which benefit few people should not be prioritised over lower cost projects which benefit many people.