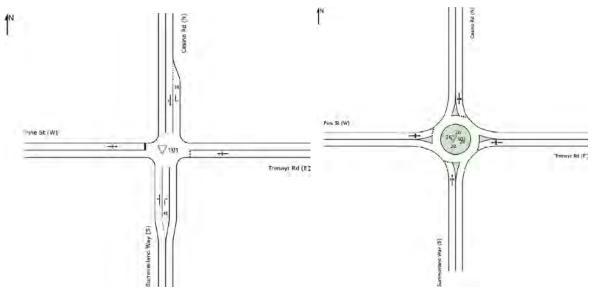

/ Trenayr Road / Pine Street (Intersection 7)

Cardno's previous traffic report (dated April 2019) assessed the existing (2019) performance of the Summerland Way / Trenayr Road intersection and documented a LoS B for both AM and PM peak periods. The Summerland Way / Trenayr Road intersection layout was modelled in SIDRA and the performance of this intersection was then assessed for the ultimate year of development.

It is understood that findings of the 2012 traffic and modelling assessment recommended the upgrade of the Summerland Way / Trenayr Road / Pine Street to a 4-legged single circulatory roundabout. On this basis and for the purpose of this assessment it has been assumed that the intersection would have been upgraded to a roundabout prior the ultimate development being in place.



Figure 5-14 SIDRA Intersection Layout of Summerland Way / Trenayr Road / Pine Street (Intersection 7) – Existing Layout (left) and Proposed Upgrade (right)

The SIDRA assessment of the Summerland Way / Trenayr Road / Pine Street intersection for the various scenarios under the existing and upgraded layouts are summarised in **Table 5-11**.

| Table 5-11 | 1 Trenayr Road / Trenayr Road / Pine Street Intersection Performance |                                             |                            |                                                                       |     |                            |                                                                      |     |                            |       |  |
|------------|--------------------------------------------------------