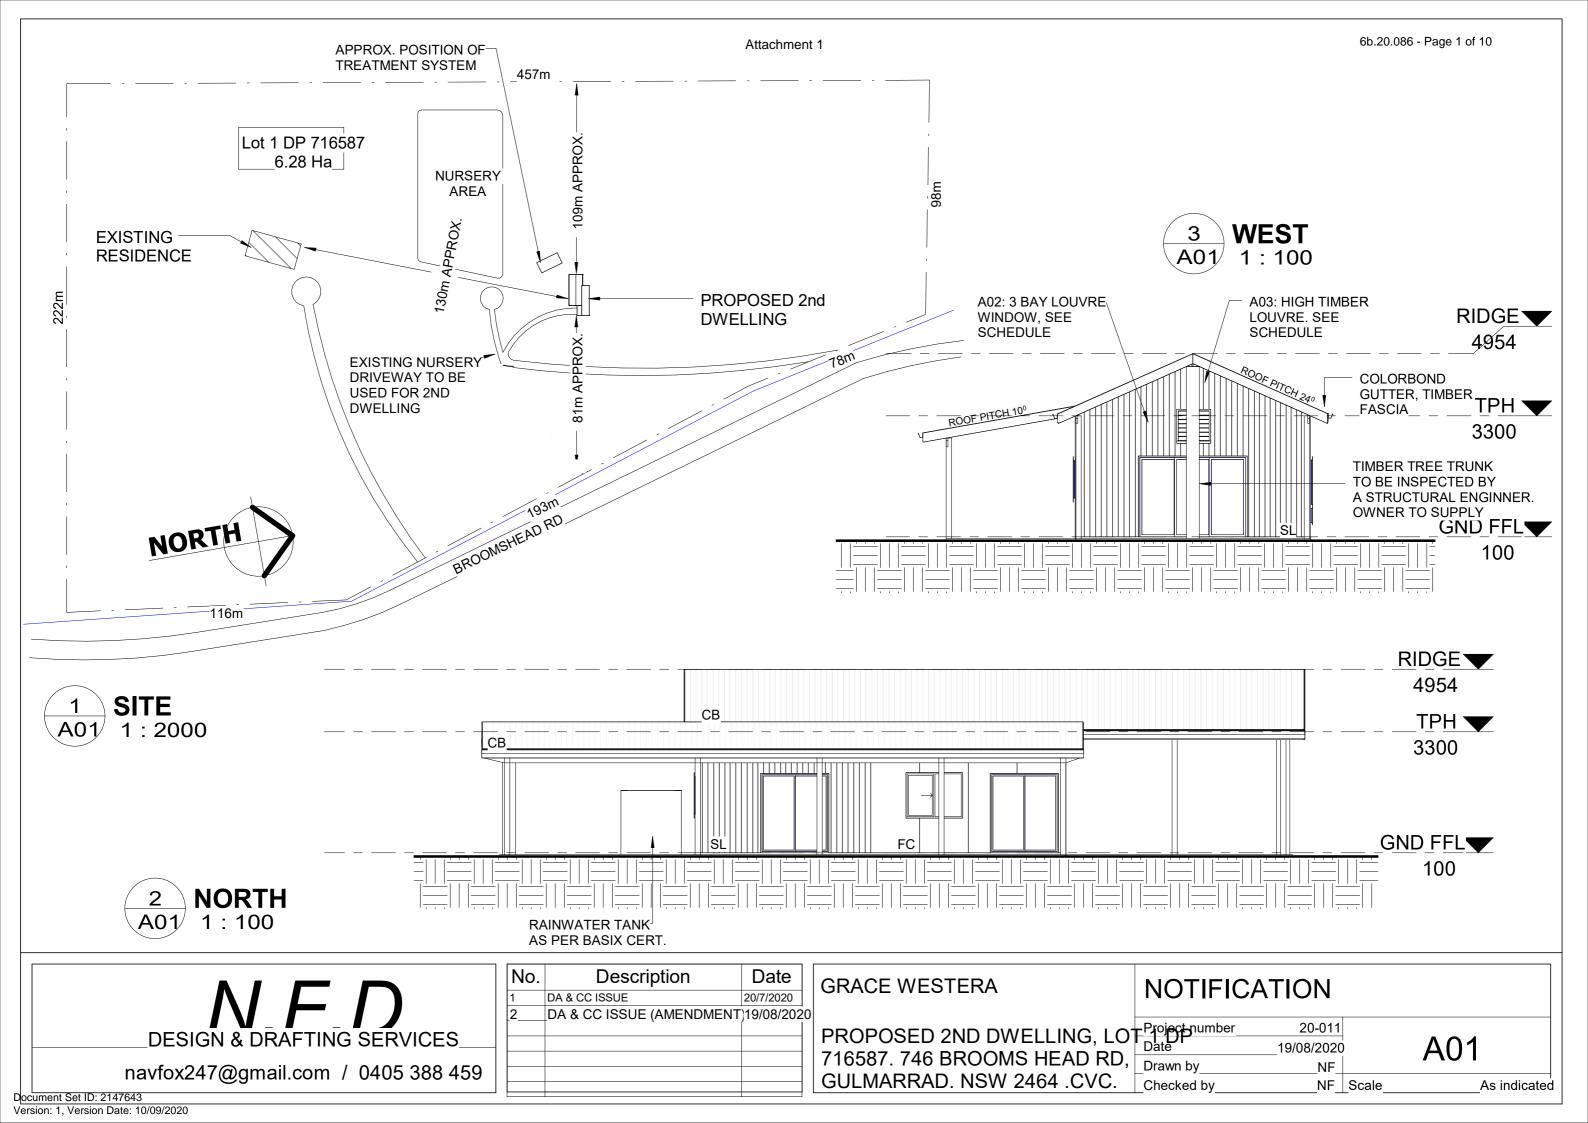

| Submission by                                                  | Request                                                                                                                                                                                      | Recommended Action                                                                                                                                                                                                                                                                                                                                                                                                                                                                                                                         |
|----------------------------------------------------------------|----------------------------------------------------------------------------------------------------------------------------------------------------------------------------------------------|--------------------------------------------------------------------------------------------------------------------------------------------------------------------------------------------------------------------------------------------------------------------------------------------------------------------------------------------------------------------------------------------------------------------------------------------------------------------------------------------------------------------------------------------|
| Graeme & Helen<br>Granleese                                    | Timber Bridge over Cassons Creek<br>Lavadia                                                                                                                                                  | The bridge services a small number of properties for agricultural and not residential purposes and therefore remains a lower priority. Cost estimates approximately \$105,000.                                                                                                                                                                                                                                                                                                                                                             |
| Grace Westera, Laurel<br>Dowling & Gulmarrad<br>Progress Group | Community facilities in Gulmarrad                                                                                                                                                            | The strategic planning adopted by Council has a park and playground located on the corner of Sheehans Lane and Brooms Head road adjoining the business zoning (intention for a tavern/coffee shop/convenience store) and the proposed future medium density residential development. There are no current plans to duplicate (or relocate) this in another location.                                                                                                                                                                       |
| Sandon River<br>Ratepayers<br>Association                      | Preparation of Coastal Zone Management Plan for Sandon River. Residents are prepared to contribute \$20,000 toward recommended coastal management related works included in a gazetted Plan. | Preparation of an estuary and open coast management plan is a three year project that would cost in vicinity of \$100,000-150,000. Executive recommends inclusion of \$45,000 in the 2018/19 budget, and that a matching grant be sought from the Office of Environment and Heritage to commence the project.                                                                                                                                                                                                                              |
| Grafton Chamber of<br>Commerce                                 | Support for prioritisation of the Grafton Waterfront Precinct as a priority project.                                                                                                         | Project remains a priority pending land acquisition. A report will be submitted in Q1 to progress this issue.                                                                                                                                                                                                                                                                                                                                                                                                                              |
| Robyn Shelley                                                  | Expressing discontent with a number of Council activities, but relating specifically to the IP&R documentation, the \$15 Fee for reprint of lost and misplaced rates notices.                | Council does not charge for original copies, but is proposing a charge for reprint to recover costs. Ratepayers can access rates notices free of charge by creating an online account that they can view anywhere, including our free access Library computers.                                                                                                                                                                                                                                                                            |
| John Hagger                                                    | Objection to - increased cemetery fees and costs of funerals, increased employee costs, DMU meeting fees, increased Domestic Waste Charges and cost for hardcopy Business Papers.            | Increases to cemetery fees and funerals in accordance with adopted improvement strategy. Increase to employees costs are regulated by the Award, DMU meeting fees have been benchmarked against other Councils. Domestic Waste charges have been explained in relation to increased contractual costs associated with the decision of China regarding recycled waste material and Business Papers are freely available online for printing and in hardcopy format for those attending meetings – charging for hardcopy is common practice. |
| Paul Brennan                                                   | Proposed swale design solution for drainage at Ulmarra.                                                                                                                                      | Currently being considered by Civil Services for completion in 2018/19 within existing budget.                                                                                                                                                                                                                                                                                                                                                                                                                                             |