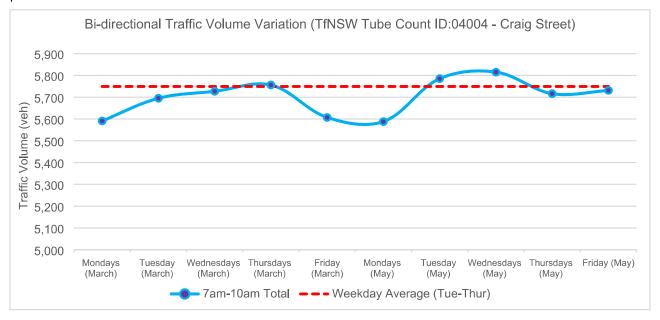

ourly counts may not reflect a typical weekday. The assessment should consider if this has an influence on the outcome of the assessment."

Cardno prepared a traffic variation analysis using existing traffic volume data to ensure that the surveyed day (Thursday) and associated volumes adopted in this assessment represents typical weekday traffic conditions.

Traffic volumes are recorded along Grafton Bridge by a permanent traffic volume viewer (ID:04004) installed by TfNSW, located approximately 650m north of Grafton's train station. Data selected for this analysis represents average weekday volumes for two (2) typical school term months (March and May) for the year 2019. **Figure 2-5** to **Figure 2-7** shows the traffic volume variation for the morning, evening and combined peak hours.



Figure 2-5 Traffic Volume Variation (Morning Peak Hours)

\*Source: TfNSW Traffic Volume Viewer (accessed 23 April 2020)





Figure 2-6 Traffic Volume Variation (Evening Peak Hours)

\*Source: TfNSW Traffic Volume Viewer (accessed 23 April 2020)



Figure 2-7 Traffic Volume Variation (Morning and Evening Peak Hours Combined)

\*Source: TfNSW Traffic Volume Viewer (accessed 23 April 2020)

For the month of March 2019, traffic volumes for both morning and evening peak periods of a typical Thursday is higher than the rest of the weekdays as well as the weekday average of both assessed months.

For the month of May 2019, traffic volumes for both evening and combined peak periods of a typical Thursday is higher than the rest of the weekdays and is line with the weekday average of both assess