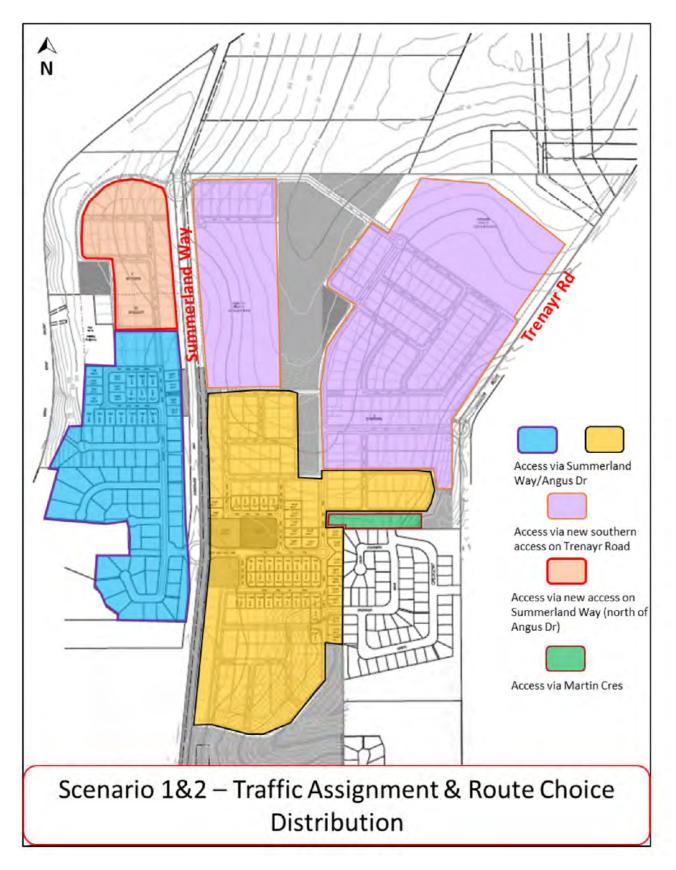

ng principle for this assignment approach is that travellers will try to minimise their travel times and travel on the route which they perceive to be the shortest path in their traffic conditions. It is expected that the addition and removal of accesses from/to the site will result in changes to traffic assignment patterns and selection and in turn to addition and/or reduction of traffic volumes at the critical intersections.

**Figure 5-2** to **Figure 5-5** depict the assumed traffic assignment and distribution for the various stages of the development. In addition, the corresponding traffic circulation for each scenario was translated into traffic stick diagrams, which are summarised in **Appendix C** and also used for the turning warrant assessment as described in **section 5.5**.





Figure 5-2 Traffic Assignment and Distribution (Scenario 1&2)





Figure 5-3 Traffic Assignment and Distribution (Scenario 3)





Figure 5-4 Traffic Assignment and Distribution (Scenario 4)





Figure 5-5 Traffic Assignment and Distribution (Scenario 5)

# 5.5 Turning Warrant Assessment

The proposed interim T-junction intersection layouts for all five (5) scenarios have been reviewed in accordance with the *Austroads Guide to Road Design – Part 4 – Intersection and Crossings - General*. As mentioned in **section 5.4**, the addition and removal of accesses from/to the site will result in changes to traffic assignment patterns and selection and in turn to addition and/or reduction of traffic volumes at the



critical intersections. The change in intersection volume might impact the tu