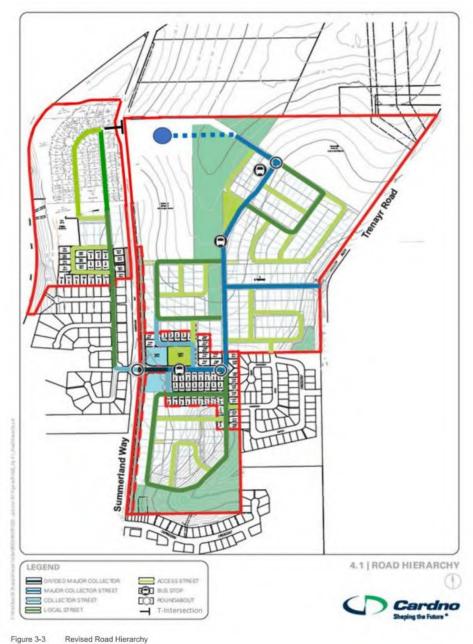

the urban release area. The TIA did not determine at what stage that roundabout is required to be constructed, or determine the staging of the subdivision approved under SUB2012/0017.

Council and Transport for NSW (TfNSW) is currently considering an amended TIA prepared by Cardno for the urban release area which seeks removal of the northern roundabout in its entirety. The Report models five scenarios, all of which include a T-Junction at the entrance to the subject estate (referred to as Summerland Way Northern T-Junction) and not a roundabout. The T-Junction intersection upgrade to service this development has been approved by Council and TfNSW (RMS Project No. P.003389 WAD) and construction will be completed as part of the subdivision certificate release for Stage 1 of SUB2016/0020.



Extract of Amended Cardno Road Hierarchy Plan 2020

The amended TIA may have implications for the Trenayr and Summerland Way intersection in that more traffic from future subdivision of land to the east of the Summerland Way may be directed to that intersection. The amended TIA is currently being assessed by Council staff and TfNSW, however further information is required to determine whether or not the future roundabout requirement for the whole urban release area is required. The Cardno Report assesses the entire Junction Hill Development Area which could create up to 1,070 residential lots. The development approved under SUB2016/0020 only creates 57 lots which is 5.32% of the potential lot yield of the urban release area.

The Subdivision Certificate Application SubCt2020/0037 for Sta