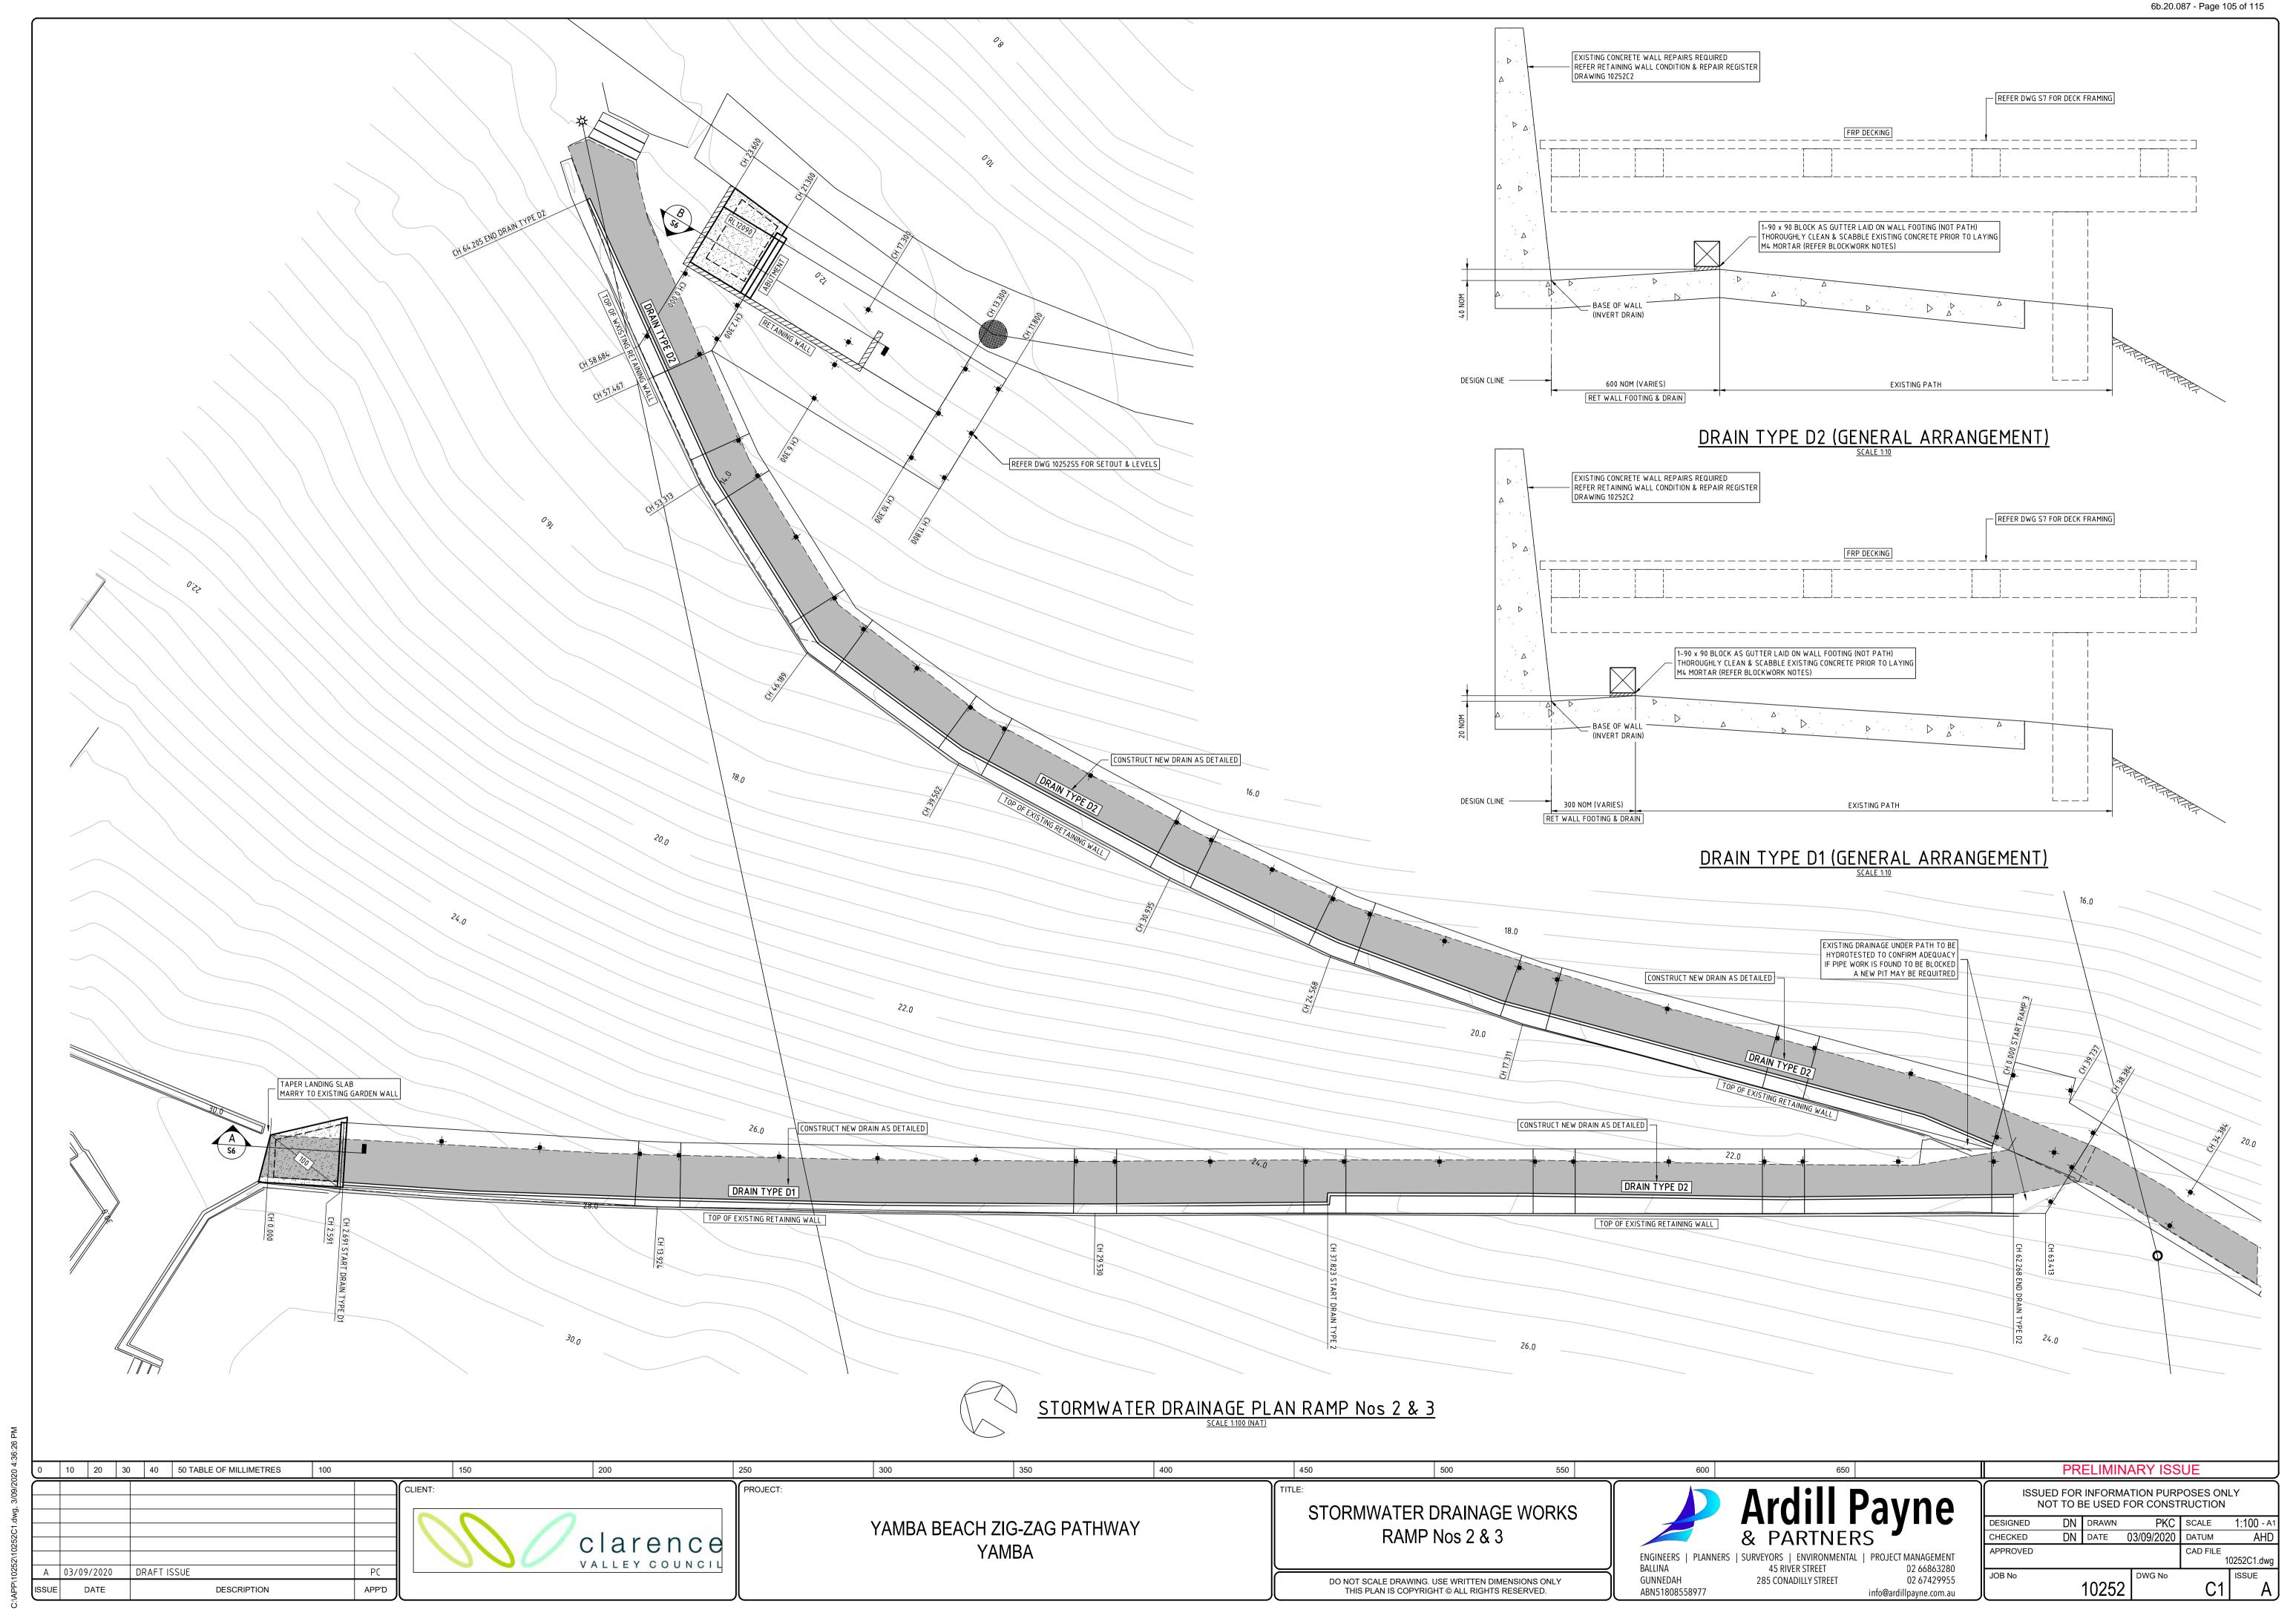

AMBA BEACH ZIG-ZAG PATHWAY YAMBA

350

400

450

300

PLAN & LONGITUDINAL SECTION RAMP No 4

DO NOT SCALE DRAWING. USE WRITTEN DIMENSIONS ONLY THIS PLAN IS COPYRIGHT © ALL RIGHTS RESERVED.

500

550

ENGINEERS | PLANNERS | SURVEYORS | ENVIRONMENTAL | PROJECT MANAGEMENT BALLINA 45 RIVER STREET GUNNEDAH 285 CONADILLY STREET ABN51808558977

ISSUED FOR INFORMATION PURPOSES ONLY NOT TO BE USED FOR CONSTRUCTION DESIGNED PKC | SCALE | 1:100 - A1 CHECKED APPROVED

02 66863280 02 67429955 info@ardillpayne.com.au

DN DATE 03/09/2020 DATUM CAD FILE -10252S2.dwg ISSUE DWG No 10252 S5

PRELIMINARY ISSUE





ALL FRP CONNECTION DETAILS ARE SHOWN INDICATIVELY ONLY
SUBJECT TO THE FRP CONTRACTORS FINAL DETAIL
ALL CONNECTIONS & FIXINGS INCLUDING NUTS BOLTS & WASHERS
TO BE STAINLESS STEEL GRADE 316 (UNO)







Appendix 5: Yamba Beach Seawall Concept Design













# **Appendix 7: Revegetation Plan**

(See Council Resolution 15.057.17, 18 April 2017)



Figure 3.0 - Typical section of manicured horticulture placement slope treatment



Figure 3.1 – Proposed landscape plan - manicured horticulture placement slope treatment – Flinders Park



Figure 4.0 - Typical section of natural revegetation placement slope treatment



Figure 4.1 – Proposed landscape plan - natural revegetation placement slope treatment – Flinders Park





# PROJECT STATUS REPORT Q1/2020-2021 -November 2020

## **PROJECT SUMMARY**

| REPORT DATE     | PROJECT NAME                           | PREPARED BY                                                                                            |
|-----------------|----