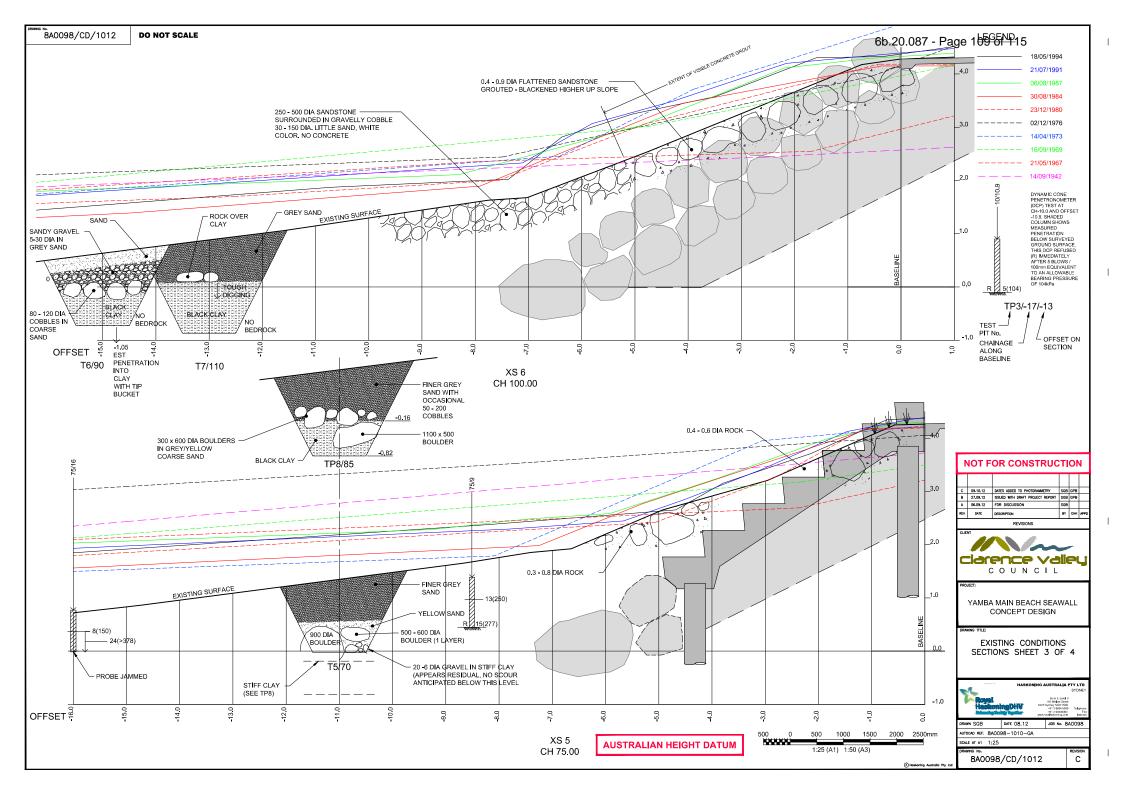

AN & LONGITUDINAL SECTION RAMP No 4

DO NOT SCALE DRAWING. USE WRITTEN DIMENSIONS ONLY THIS PLAN IS COPYRIGHT © ALL RIGHTS RESERVED.

500

550

ENGINEERS | PLANNERS | SURVEYORS | ENVIRONMENTAL | PROJECT MANAGEMENT BALLINA 45 RIVER STREET GUNNEDAH 285 CONADILLY STREET ABN51808558977

ISSUED FOR INFORMATION PURPOSES ONLY NOT TO BE USED FOR CONSTRUCTION DESIGNED PKC | SCALE | 1:100 - A1 CHECKED APPROVED

02 66863280 02 67429955 info@ardillpayne.com.au

DN DATE 03/09/2020 DATUM CAD FILE -10252S2.dwg ISSUE DWG No 10252 S5

PRELIMINARY ISSUE





ALL FRP CONNECTION DETAILS ARE SHOWN INDICATIVELY ONLY
SUBJECT TO THE FRP CONTRACTORS FINAL DETAIL
ALL CONNECTIONS & FIXINGS INCLUDING NUTS BOLTS & WASHERS
TO BE STAINLESS STEEL GRADE 316 (UNO)







Appendix 5: Yamba Beach Seawall Concept Design













# **Appendix 7: Revegetation Plan**

(See Council Resolution 15.057.17, 18 April 2017)



Figure 3.0 - Typical section of manicured horticulture placement slope treatment



Figure 3.1 – Proposed landscape plan - manicured horticulture placement slope treatment – Flinders Park



Figure 4.0 - Typical section of natural revegetation placement slope treatment



Figure 4.1 – Proposed landscape plan - natural revegetation placement slope treatment – Flinders Park





# PROJECT STATUS REPORT Q1/2020-2021 -November 2020

## **PROJECT SUMMARY**

| REPORT DATE     | PROJECT NAME                           | PREPARED BY                                                                                            |
|-----------------|----------------------------------------|-------------------