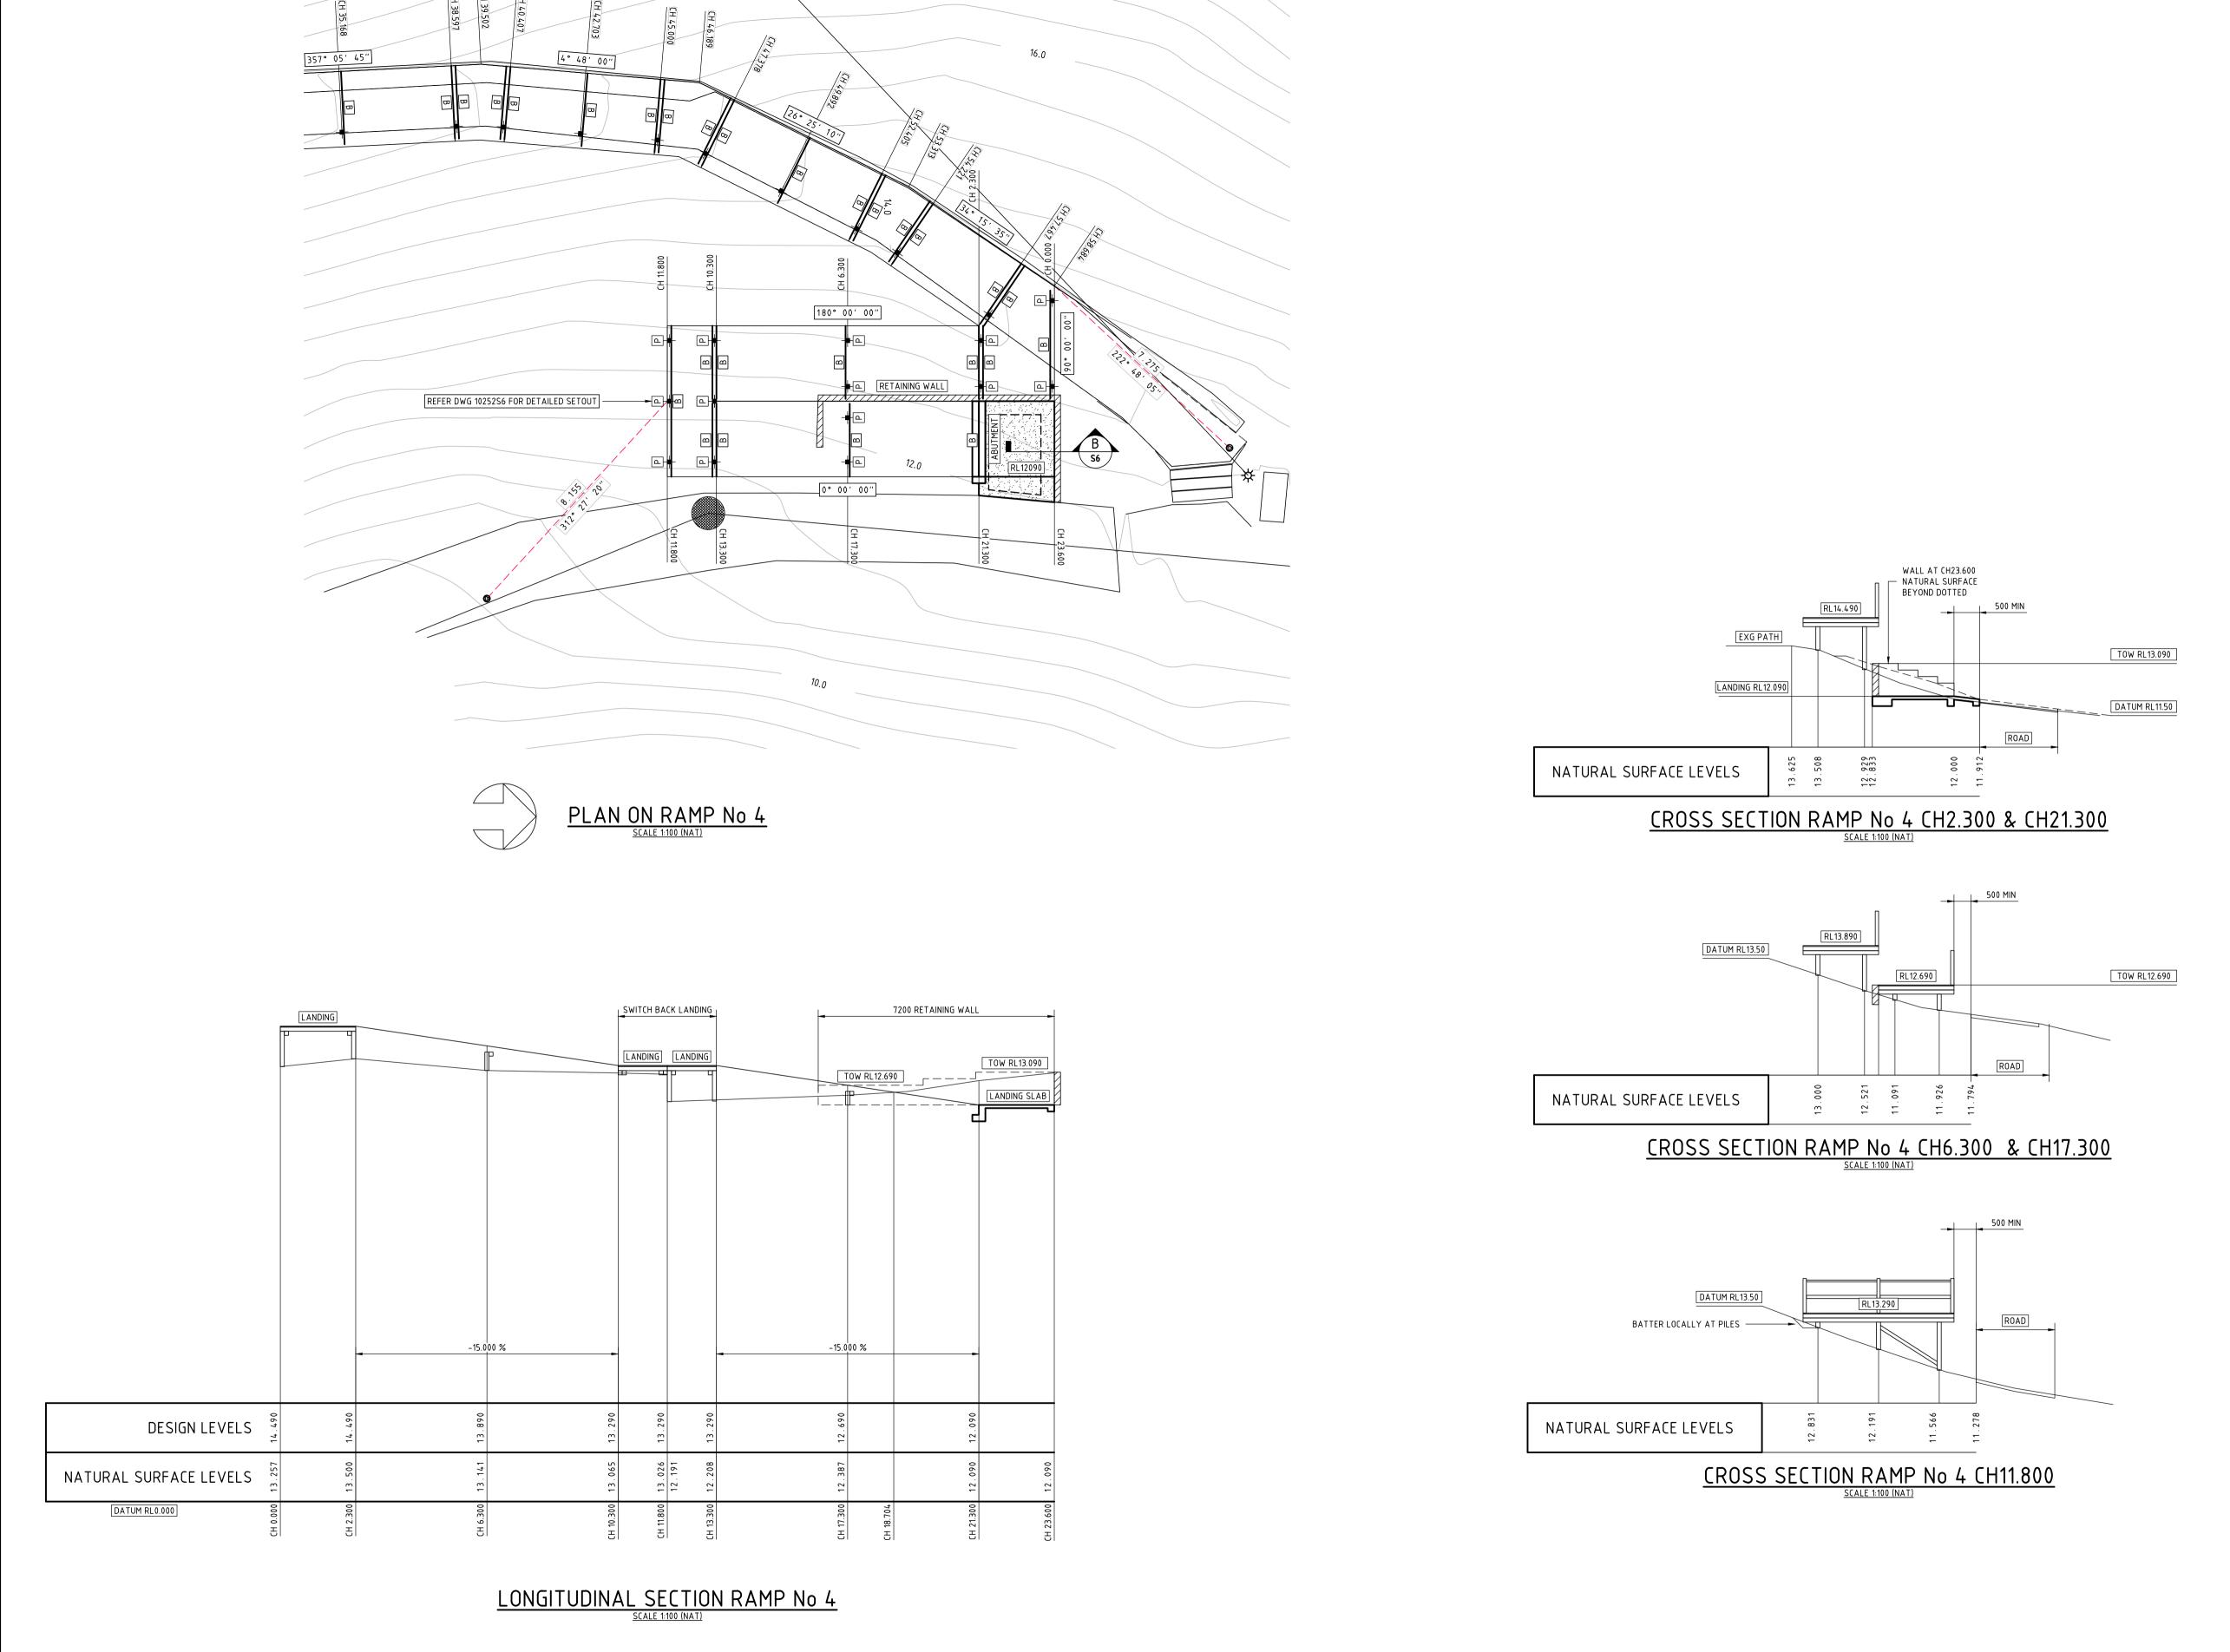

ASES OTHER THAN THOSE SPECIFIED ARE PERMITTED IN LOAD BEARING BLOCKWORK OR
- 9. VERTICAL CONTROL JOINTS ARE TO BE PROVIDED AT 5 METRE MAX CENTRES (UNO)
- 10. BLOCKWORK MUST NOT BE BUILT ON CONCRETE SLABS OR BEAMS UNTIL FORMWORK SUPPORTING FRAME HAS BEEN REMOVED.
- 11. MORTAR TO BE CLASSIFICATION M4 (AS. 3700)
- 12. MINIMUM DURABILITY CLASSIFICATION OF BUILT-IN COMPONENTS TO BE M4 (AS.3700)

# **DESIGN LOADS**

| IMPOS       | ED ACTIONS FOR HAND | RAILS           |
|-------------|---------------------|-----------------|
| HORIZONTALS | VERTICALS           | INWARD / OUTWAR |
| 0.75 kN/m   | 0.75 kN/m           | 0.75 kN         |

| WALKWAY RAMP D | ECK DESIGN LOADS |
|----------------|------------------|
| MEMBER         | LIVE LOAD        |
| DAMD DECK      | 3 A kDa          |











0 10 20 30 40 50 TABLE OF MILLIMETRES A 03/09/2020 DRAFT ISSUE

DATE

DESCRIPTION

clarence

200

250

PROJECT:

150

APP'D

YAMBA BEACH ZIG-ZAG PATHWAY YAMBA

350

400

450

300

PLAN & LONGITUDINAL SECTION RAMP No 4

DO NOT SCALE DRAWING. USE WRITTEN DIMENSIONS ONLY THIS PLAN IS COPYRIGHT © ALL RIGHTS RESERVED.

500

550

ENGINEERS | PLANNERS | SURVEYORS | ENVIRONMENTAL | PROJECT MANAGEMENT BALLINA 45 RIVER STREET GUNNEDAH 285 CONADILLY STREET ABN51808558977

ISSUED FOR INFORMATION PURPOSES ONLY NOT TO BE USED FOR CONSTRUCTION DESIGNED PKC | SCALE | 1:100 - A1 CHECKED APPROVED

02 66863280 02 67429955 info@ardillpayne.com.au

DN DATE 03/09/2020 DATUM CAD FILE -10252S2.dwg ISSUE DWG No 10252 S5

PRELIMINARY ISSUE





ALL FRP CONNECTION DETAILS ARE SHOWN INDICATIVELY ONLY
SUBJECT TO THE