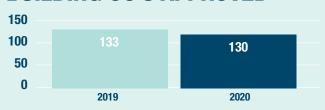

20-2021**

### **DA'S RECEIVED 76% Electronic** 100 80 84 32% 60 60 24% 40 46 20 0 2020 2019 2020 2019 2020 2019 **Portal USB Hardcopy**

### 2019 / 2020 Q1

# **Electronic Determination** (approvals and refusals)

| Q1   | Total Determinations<br>Approvals/ Refusals | Median<br>Days | Total      |
|------|---------------------------------------------|----------------|------------|
| 2019 | 186 / na                                    | 50             | 76 (40%)   |
| 2020 | 223 / 1                                     | 40             | 116 (50%)* |



\*% of DA's within 40 days

### 2019 / 2020 Q1

# **BUILDING CC'S RECEIVED**

(CC's only accepted online from 1 Aug 2020)



### 2019 / 2020 **Q**1

# REQUESTS FOR ADDITIONAL INFORMATION





### 2019 / 2020 Q1

# **BUILDING CC'S APPROVED**



### 2019 / 2020 Q1

# DA TRACKING REGISTER (ONLINE VIEWS)



# Quick wins

### Go Live 1st August with Post Development Certificates on Portal e.g. CC's, Subdivision, Certificates, Occupation Certificates, Principal Certifier Appointment

Updated Council webpage to include links to Post Consent Certificates via DPIE webpage.

- New Fee \$80 reformatting fee adopted & an increase in scanning fee from \$36 to \$80
- One on one training and office visits given to external key users by Planning Support
- Building Assessment Process Reviewed and Streamlined
- Internal Referral Process reviewed, staff training undertaken and systems updated
- eNewsletter to development industry once a week
- Developer Liaison Meeting held with some key stakeholders

### 2019 / 2020 Q1

# SCANNING FEE INCOME 60