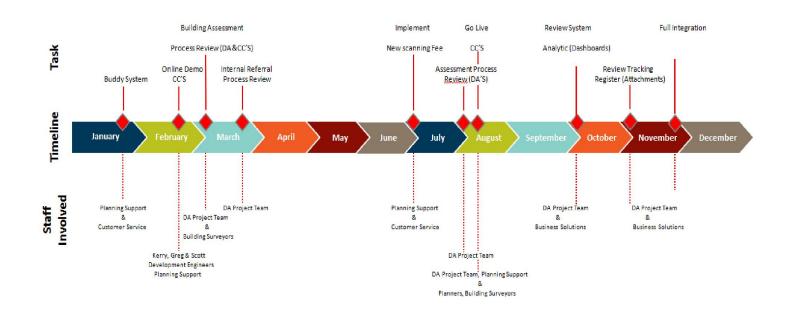

## 7.7 Corporate Performance - Service Reviews

| Objective                                                                                                                                                                                                                                                           | Strategy (Related Documents)                |                      | CSP/DP/OP Links (Strategy/Activity)                                                                                                                                                           |
|---------------------------------------------------------------------------------------------------------------------------------------------------------------------------------------------------------------------------------------------------------------------|---------------------------------------------|----------------------|-----------------------------------------------------------------------------------------------------------------------------------------------------------------------------------------------|
| Review the Development Application process for Council.                                                                                                                                                                                                             | Council's adopted D<br>Operational Plan 202 |                      | 5 - Leadership 5.2 We will have an effective and efficient organisation 5.2.3 Foster an organisational culture focused on customer service excellence, innovation and continuous improvement. |
| Performance Targe                                                                                                                                                                                                                                                   | et                                          |                      | Performance Measures                                                                                                                                                                          |
| The review is to include but not be limited *Streamline the development application * Reduce time taken for approvals.  * More transparent, accountable and out * More consistent, easier and quicker for and developers.  * Simplify, standardise and automate the | process.  come focused.  'mums and dads'    | Report to Council qu | arterly on the outcome of the review.                                                                                                                                                         |