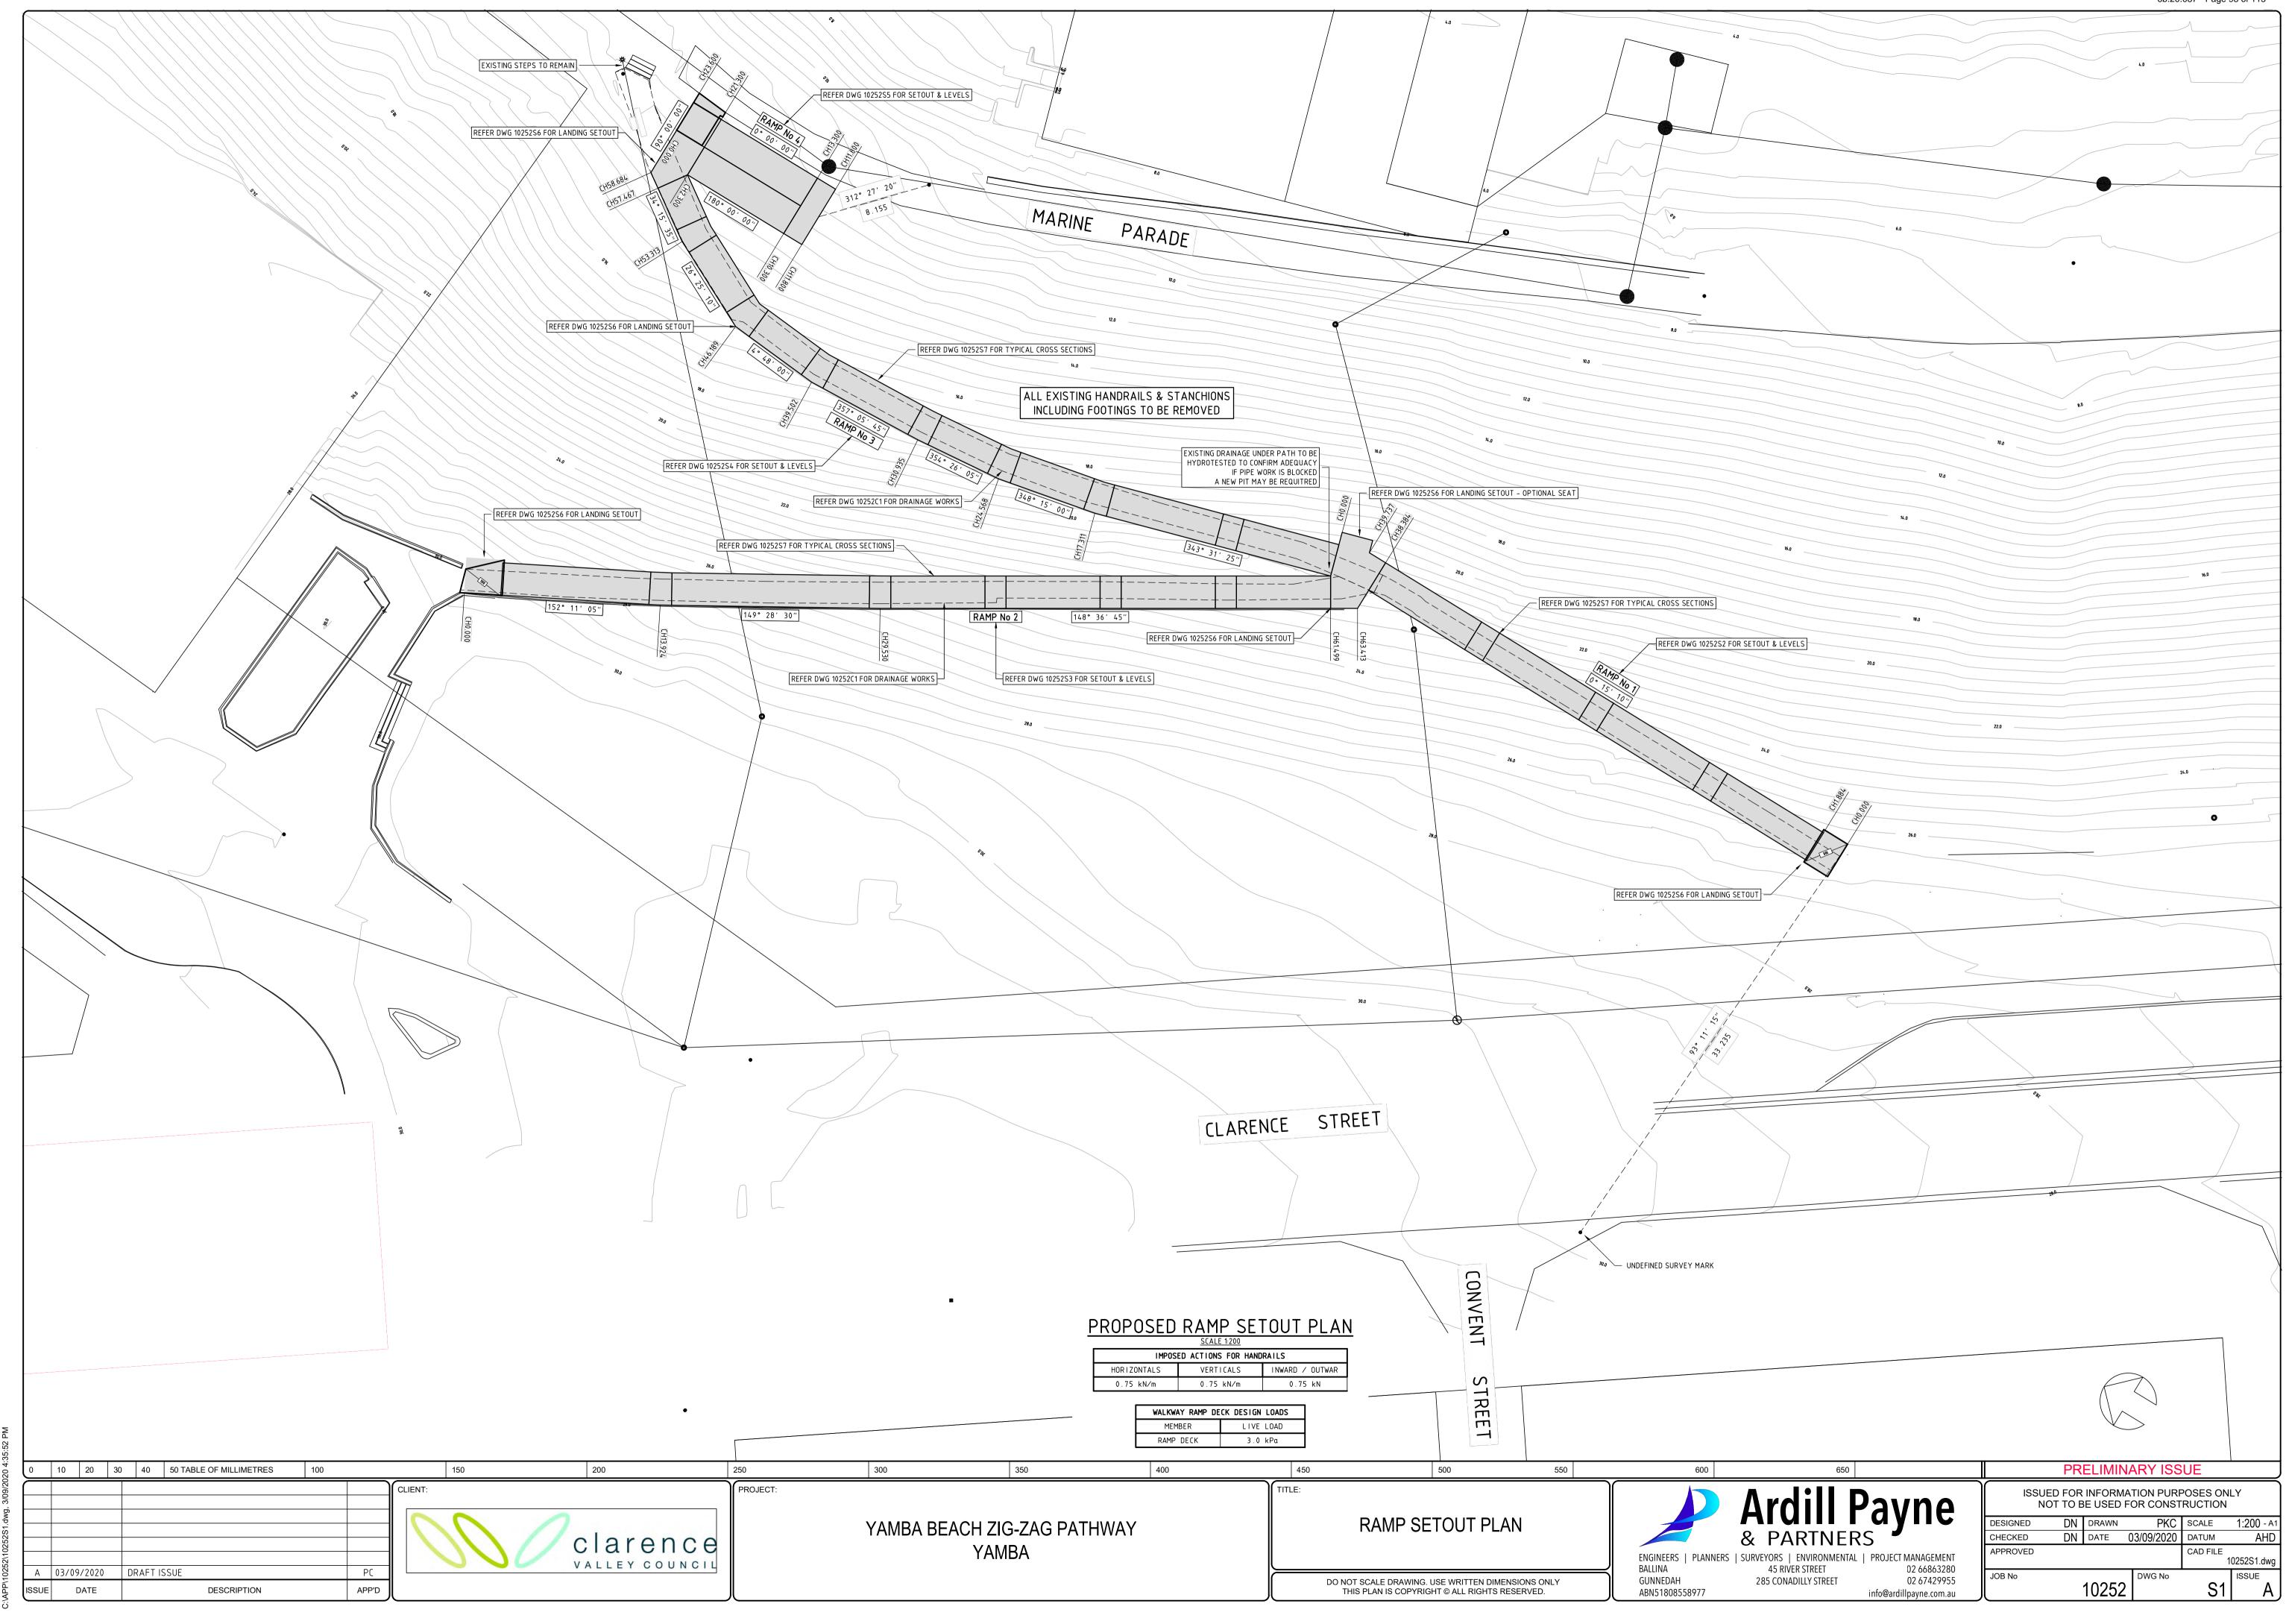

8. NO CHASES OTHER THAN THOSE SPECIFIED ARE PERMITTED IN LOAD BEARING BLOCKWORK OR
- 9. VERTICAL CONTROL JOINTS ARE TO BE PROVIDED AT 5 METRE MAX CENTRES (UNO)
- 10. BLOCKWORK MUST NOT BE BUILT ON CONCRETE SLABS OR BEAMS UNTIL FORMWORK SUPPORTING FRAME HAS BEEN REMOVED.
- 11. MORTAR TO BE CLASSIFICATION M4 (AS. 3700)
- 12. MINIMUM DURABILITY CLASSIFICATION OF BUILT-IN COMPONENTS TO BE M4 (AS.3700)

# **DESIGN LOADS**

| IMPOS       | ED ACTIONS FOR HAND | RAILS           |
|-------------|---------------------|-----------------|
| HORIZONTALS | VERTICALS           | INWARD / OUTWAR |
| 0.75 kN/m   | 0.75 kN/m           | 0.75 kN         |

| WALKWAY RAMP D | ECK DESIGN LOADS |
|----------------|------------------|
| MEMBER         | LIVE LOAD        |
| DAMD DECK      | 3 A kDa          |











0 10 20 30 40 50 TABLE OF MILLIMETRES A 03/09/2020 DRAFT ISSUE

DATE

DESCRIPTION

clarence

200

250

PROJECT:

150

APP'D

YAMBA BEACH ZIG-ZAG PATHWAY YAMBA

350

400

450

300

PLAN & LONGITUDINAL SECTION RAMP No 4

DO NOT SCALE DRAWING. USE WRITTEN DIMENSIONS ONLY THIS PLAN IS COPYRIGHT © ALL RIGHTS RESERVED.

500

550

ENGINEERS | PLANNERS | SURVEYORS | ENVIRONMENTAL | PROJECT MANAGEMENT BALLINA 45 RIVER STREET GUNNEDAH 285 CONADILLY STREET ABN51808558977

ISSUED FOR INFORMATION PURPOSES ONLY NOT TO BE USED FOR CONSTRUCTION DESIGNED PKC | SCALE | 1:100 - A1 CHECKED APPROVED

02 66863280 02 67429955 info@ardillpayne.com.au

DN DATE 03/09/2020 DATUM CAD FILE -10252S2.dwg ISSUE DWG No 10252 S5

PRELIMINARY ISSUE





ALL FRP CONNECTION DETAILS ARE SHOWN INDICATIVELY ONLY
SUBJEC