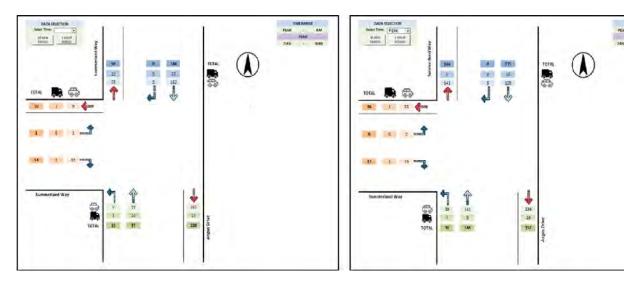

ng locations:

- > Summerland Way/Trenayr Road/Pine Street
- > Trenayr Road/ Martin Cres
- > Summerland Way/ Angus Drive.

An indication of the existing traffic volumes in the vicinity of the subject site is provided by peak hour traffic surveys, undertaken by Traffic Information Specialist (TIS), on Thursday 14 March 2019.

For the purpose of this study and due to the recent date the surveys were undertaken (8 months old) it was deemed appropriate to adopt these traffic counts for the analysis of the overall/wider development impacts of this study.

The full results of the traffic surveys are provided in **Appendix A**, however a summarised version of the surveys is provided in the **Figure 2-2** to **Figure 2-4**:





Figure 2-2 Summerland Way / Trenayr Road / Pine Street intersection



Figure 2-3 Summerland Way / Angus Drive intersection



Figure 2-4 Trenayr Road /Martin Crescent intersection



The total hourly intersection traffic volume (2019) for each surveyed intersection is summarised in **Table 2-1** and is compared with the previous 2011 surveyed traffic volume, which was undertaken as part of the Masterplan assessment.

Table 2-1 Traffic Volumes

| Intersection                                   | 2019 S | urvey | 2011 Survey |     |  |
|------------------------------------------------|--------|-------|-------------|-----|--|
| mersection                                     | AM     | PM    | AM          | РМ  |  |
| Summerland Way / Trenayr<br>Road / Pine Street | 656    | 644   | 666         | 681 |  |
| Summerland Way / Angus<br>Drive                | 346