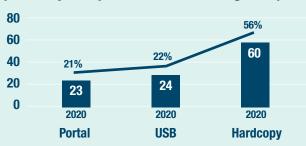

CURRENT PROCESS TIMELINE 2020**

# **Development Application Process Timeline 2020**



# **DA INFORMATION QUARTER 1/2020-2021**

### **DA'S RECEIVED 76% Electronic** 100 80 84 32% 60 60 24% 40 46 20 0 2020 2019 2020 2019 2020 2019 **Portal USB Hardcopy**

### 2019 / 2020 Q1

# **Electronic Determination** (approvals and refusals)

| Q1   | Total Determinations<br>Approvals/ Refusals | Median<br>Days | Total      |
|------|---------------------------------------------|----------------|------------|
| 2019 | 186 / na                                    | 50             | 76 (40%)   |
| 2020 | 223 / 1                                     | 40             | 116 (50%)* |



\*% of DA's within 40 days

### 2019 / 2020 Q1

# **BUILDING CC'S RECEIVED**

(CC's only accepted online from 1 Aug 2020)



### 2019 / 2020 **Q**1

# REQUESTS FOR ADDITIONAL INFORMATION





### 2019 / 2020 Q1

# **BUILDING CC'S APPROVED**



### 2019 / 2020 Q1

# DA TRACKING REGISTER (ONLINE VIEWS)



# Quick wins

### Go Live 1st August with Post Development Certificates on Portal e.g. CC's, Subdivision, Certificates, Occupation Certificates, Principal Certifier Appointment

Updated Council webpage to include links to Post Consent Certificates via DPIE webpage.

- New Fee \$80 reformatting fee adopted & an increase in scanning fee from \$36 to \$80
- One on one training and office visits given to external key users by Planning Support
- Building Assessment Process Reviewed and Streamlined
- Internal Referral Process reviewed, staff training undertaken and systems updated
- eNewsletter to development industr