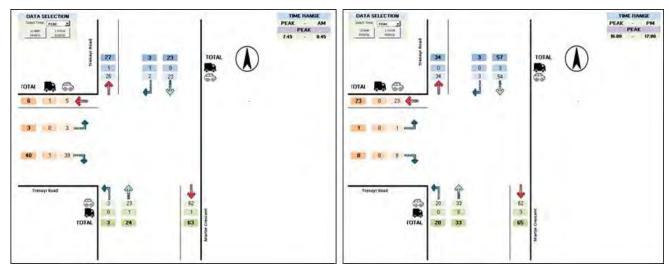

et
- > Trenayr Road/ Martin Cres
- > Summerland Way/ Angus Drive.

An indication of the existing traffic volumes in the vicinity of the subject site is provided by peak hour traffic surveys, undertaken by Traffic Information Specialist (TIS), on Thursday 14 March 2019.

For the purpose of this study and due to the recent date the surveys were undertaken (8 months old) it was deemed appropriate to adopt these traffic counts for the analysis of the overall/wider development impacts of this study.

The full results of the traffic surveys are provided in **Appendix A**, however a summarised version of the surveys is provided in the **Figure 2-2** to **Figure 2-4**:





Figure 2-2 Summerland Way / Trenayr Road / Pine Street intersection



Figure 2-3 Summerland Way / Angus Drive intersection



Figure 2-4 Trenayr Road /Martin Crescent intersection



The total hourly intersection traffic volume (2019) for each surveyed intersection is summarised in **Table 2-1** and is compared with the previous 2011 surveyed traffic volume, which was undertaken as part of the Masterplan assessment.

Table 2-1 Traffic Volumes

| Intersection                                   | 2019 S | urvey | 2011 Survey |     |  |
|------------------------------------------------|--------|-------|-------------|-----|--|
| mersection                                     | AM     | PM    | AM          | РМ  |  |
| Summerland Way / Trenayr<br>Road / Pine Street | 656    | 644   | 666         | 681 |  |
| Summerland Way / Angus<br>Drive                | 346    | 334   | 304         | 354 |  |
| Trenayr Road / Mart