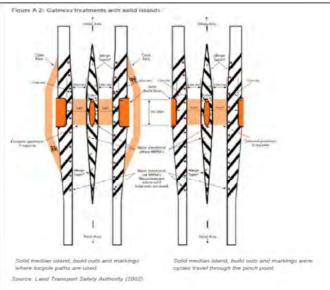

uction Treatments for High-speed Environments, Austroads 2016)

Speed Reduction Treatments for High-speed Environments, Austroads 2016 mentions that Gateways are a type of treatment that has been applied to slow speeds where a vehicle is travelling from a higher-speed environment to a low-speed environment.

Gateway treatment should be implemented for the northern T intersection as the urban area is expanding to the north and gateway treatment is most effective if placed at the point where development begins.

Gateway treatments may combination of treatments such as lane narrowing, coloured pavement, vertical elements (e.g. planting of trees or shrubs). Examples of gateway treatments provided in *Speed Reduction Treatments for High-speed Environments, Austroads 2016* are shown below:







### 6.4 Other Treatments

### 6.4.1 Road Surface

(Source: Speed Reduction Treatments for High-speed Environments, Austroads 2016; Road design measures to reduce drivers' speed, The Transport Research Laboratory (TRL), UK.)

Rough or irregular road surfaces may decrease driver comfort, thereby resulting in slower vehicle speeds. However, it should be noted that poor road surfaces may reduce speeds, but may introduce safety issues when negotiated at speed. Also, the overuse of surface treatments may diminish their effectiveness

### 6.5 Recommendations

Various traffic calming treatments have been explored to reduce the speed at the northern section T intersection along Summerland way considering the increased demand for road users once the full development is in place. Based on the revie