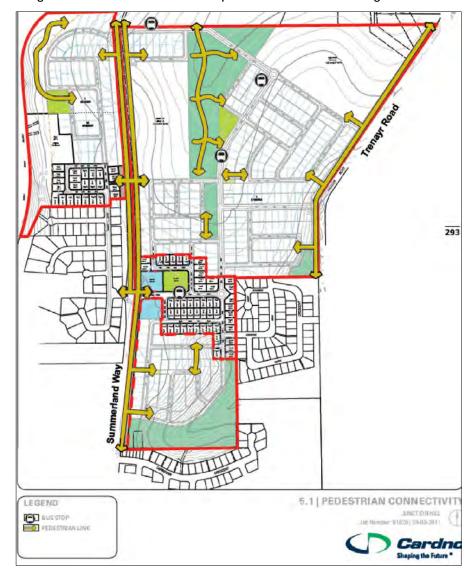

t will remove the physical speed reduction.

**Section 6.3** outlines alternative measures to enforce speed reduction on approach to the proposed development. Traffic calming measures have been explored for the section of the road between the proposed northern T-intersection along Summerland Way and the Angus Drive / Summerland Way roundabout.

Also, it should be noted that the Junction Hill Development Master Plan Assessment (Cardno, 2011) identified an integrated pedestrian/cyclist network to provide safe and convenient access to walking and cycling travel modes, as shown in **Figure 6-1**.

To complete the pedestrian links identified in **Figure 6-1**, it would require midblock crossings/ pedestrian refuge that reiterates the need for speed reduction considering vulnerable road users.



Figure 6-1 Pedestrian Connectivity



### 6.2 Reviewed Guidelines/Documents

As a part of the road treatment assessment, various documents/publications were reviewed and referred to:

- > Speed Reduction Treatments for High-speed Environments, Austroads 2016
- Speed Reduction Techniques for Rural High-to-Low Speed Transitions, Transportation Research Board
- Road design measures to reduce drivers' speed, The Transport Research Laboratory (TRL), UK.

### 6.3 Potential Speed Reduction Measures

### 6.3.1 Transverse Rumble Strips

(Source: Speed Reduction Treatments for High-speed Environments, Austroads 2016)

Transverse rumble strips, which are also known as bar markings are generally placed across the traffic lane to alert motorists to reduce their speed to hazards ahead (for example int