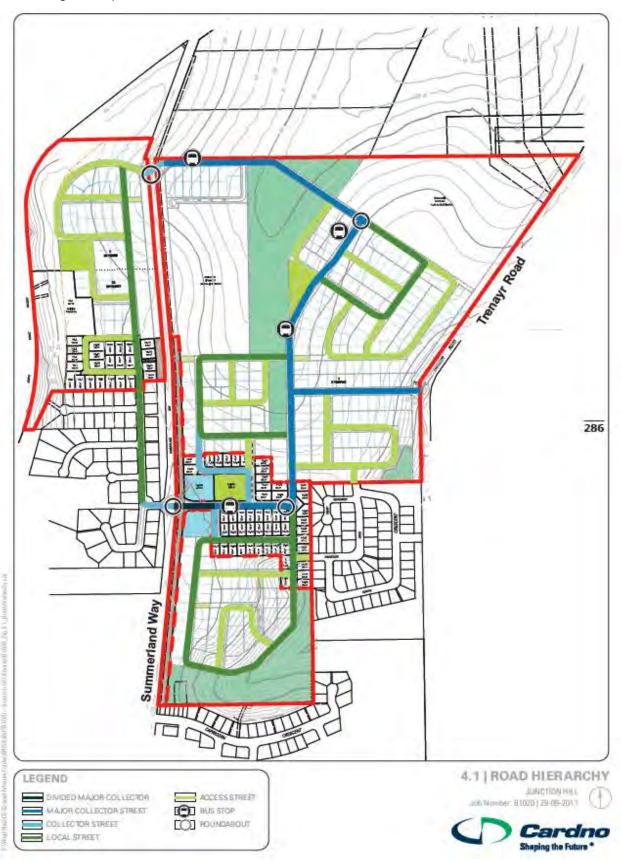

required as both the policy/planning (intangible) side of flood mitigation is of equal importance to the physical works implementation (tangible) side of flood mitigation.

It is proposed to rank both the tangible and intangible projects using a risk matrix assessing the estimated cost of projects with the number of people impacted by flooding within that area. This matrix is provided below in Figure 1.

|                       | <10 people | 10 -100<br>people | 100 – 999<br>people | 1,000-5000<br>people | >5000 people |
|-----------------------|------------|-------------------|---------------------|----------------------|--------------|
| <\$1,000              | Medium     | High              | High                | Very High            | Very High    |
| \$1,000-<br>10,000    | Medium     | Medium            | High                | High                 | Very High    |
| \$10,000-<br>100,000  | Low        | Medium            | Medium              | High                 | High         |
| \$100,000-<br>500,000 | Very Low   | Low               | Medium              | Medium               | High         |
| >\$500,000            | Very Low   | Very Low          | Low                 | Medium               | Medium       |

Figure 1 – Flood Mitigation Project Risk Matrix

The concept of the matrix is that high cost projects which benefit few people should not be prioritised over lower cost projects which benefit many people.