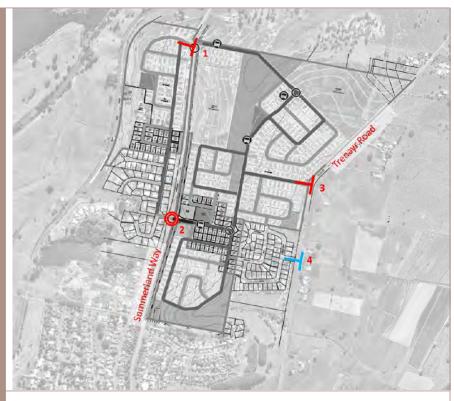

#### **FLOODPLAIN PROJECT PRIORITIES**

The FPRMC resolved to recommend to Council that the floodplain project priority lists for tangible and intangible works, as included in the attachments, be adopted.