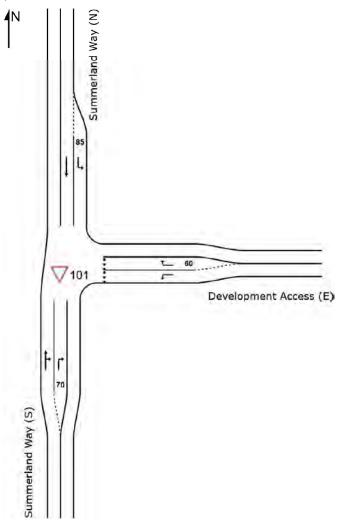

| PM Peak            | Α   | 8.9                  | 0.161 |
| 3           | AM Peak            | Α   | 7.5                  | 0.054 |
| 3           | PM Peak            | Α   | 7.0                  | 0.038 |
| 4           | AM Peak            | Α   | 8.7                  | 0.141 |
| 4           | PM Peak            | Α   | 8.5                  | 0.152 |
| E           | AM Peak            | Α   | 10.6                 | 0.183 |
| 5           | PM Peak            | Α   | 10.2                 | 0.196 |



#### 5.6.5 Intersection Performance Results: Summerland Way / Midblock T-Junction (Intersection 5)

The proposed Summerland Way / Midblock T-Junction intersection layout was modelled in SIDRA and the performance of this intersection was then assessed for the ultimate year of development.



Figure 5-12 SIDRA Intersection Layout of Summerland Way / Midblock T-Junction (Intersection 5)

The SIDRA assessment of the Summerland Way / Midblock T-Junction intersection for the various scenarios are summarised in **Table 5-9**.

Table 5-9 Summerland Way/ Midblock T-Junction Intersection Performance

| Scenario No | Performance Metric | LoS | Average Delay (secs) | DoS   |  |  |
|-------------|--------------------|-----|----------------------|-------|--|--|
| 1           |                    |     | NI/A                 |       |  |  |
| 2           | N/A                |     |                      |       |  |  |
| 3           | AM Peak            | Α   | 10.3                 | 0.392 |  |  |
| J           | PM Peak            | Α   | 13.0                 | 0.269 |  |  |
| 4