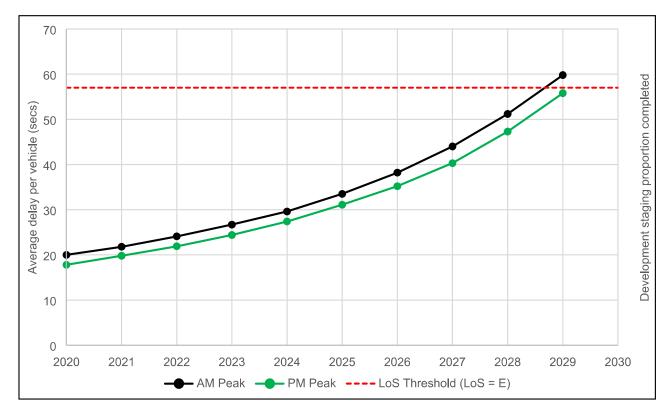

ASUB2016/0020 ~66 lots)
  - Future southern residential development (~74-80 lots)
- > Remaining development (including 350 residential lots, 339 relocatable housing estate lots and retirement village of approximately 217 lots) is expected to commence development from 2030 with an estimated completion year of 2047. However, if there are external influences in the Grafton area (eg. major employment, the hastening of tree changers following on from COVID) then this timeframe may be shortened.
- > The existing road layout of Summerland Way / Trenayr Road was tested from a 2019 opening year.

**Figure 5-18** and **Table 5-16** show the traffic impact of the proposed development staging in the intersection performance of Summerland Way / Trenayr Road and identify the year of failure (LoS E).





Figure 5-18 Summerland Way / Trenayr Road Development Staging Intersection Performance

Table 5-16 Summerland Way / Trenayr Road Upgrade Trigger

| ;    | Scenario    |       | AM Peak          |     | PM Peak |                  |     |
|------|-------------|-------|------------------|-----|---------|------------------|-----|
| Year | Development | DoS   | Average<br>Delay | LoS | DoS     | Average<br>Delay | LoS |
| 2020 | 10%         | 0.215 | 20               | В   | 0.186   | 17.8             | В   |
| 2021 | 20%         | 0.227 | 21.8             | В   | 0.203   | 19.8             | В   |
| 2022 | 30%         | 0.242 | 24.1             | В   | 0.22    | 21.9             | В   |
| 2023 | 40%         | 0.258 | 26.7             | В   | 0.237   | 24.4             | В   |
| 2024 | 50%