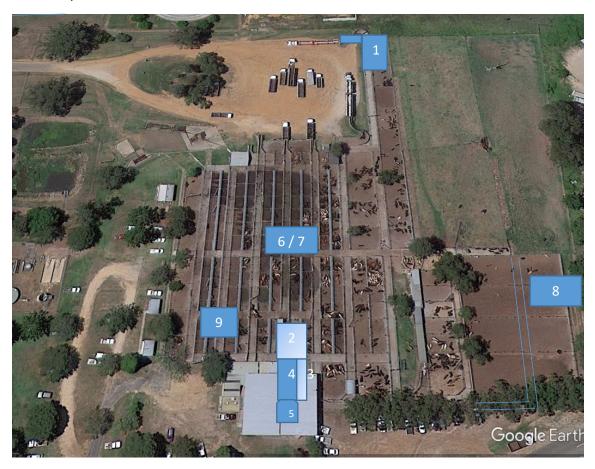

5 August, 2020.

This report contains recommendations drawn from stakeholders including transport operators, Council staff, Agents and Buyers. In addition, further recommendations are based on Outcross Best Practice systems for managing saleyards and innovative solutions at other Outcross saleyard sites.

Costs are an estimate only, given the time constraints of this project.



## **RECOMMENDATIONS**

Outcross have completed a site visit and preliminary stakeholder consultation. The following recommendations will provide the CVC an outcome that will resolve many operational issues affecting Workplace Health and Safety, Animal Welfare and sale operational efficiency. We have presented the solution in 4 stages. This report is focussed on stage 1, in line with current funding availability.



#### Stage 1

- 1. New Double Deck Ramp
- 2. New 6 way draft
- 3. Single weigh scale
- 4. Install overhead NLIS reader on the existing weighbridge
- 5. Stack pen in ring
- 6. Rubber flooring
- 7. Shade Cloth in selling pens
- 8. Split delivery yards
- 9. Water Troughs



## **ESTIMATED COST**

| Iss | sue                                                         | Rationale and recommendation                                                                                                                                                                                                                                                                                                                                                                                                  |