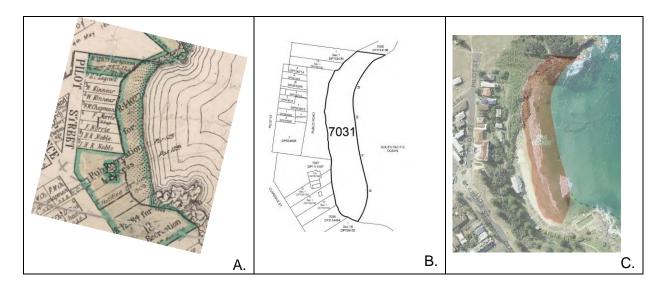

The Water Directorate objects to the introduction of a dams safety levy. The levy would represent yet another example of cost shifting from state government to local government without regard to the ability of regional communities to pay. The timing is particularly poor in the wake of the worst drought in the instrumental record of 120+ years, and one of the worst fire seasons on record.