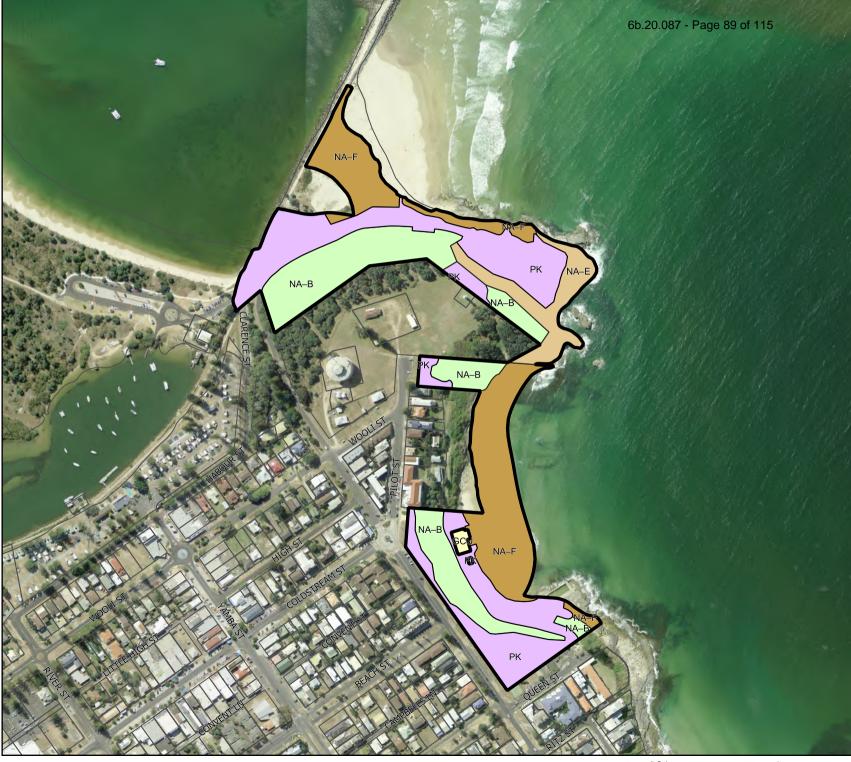

The Water Directorate objects to the introduction of a dams safety levy. The levy would represent yet another example of cost shifting from state government to local government without regard to the ability of regional communities to pay. The timing is particularly poor in the wake of the worst drought in the instrumental record of 120+ years, and one of the worst fire seasons on record.