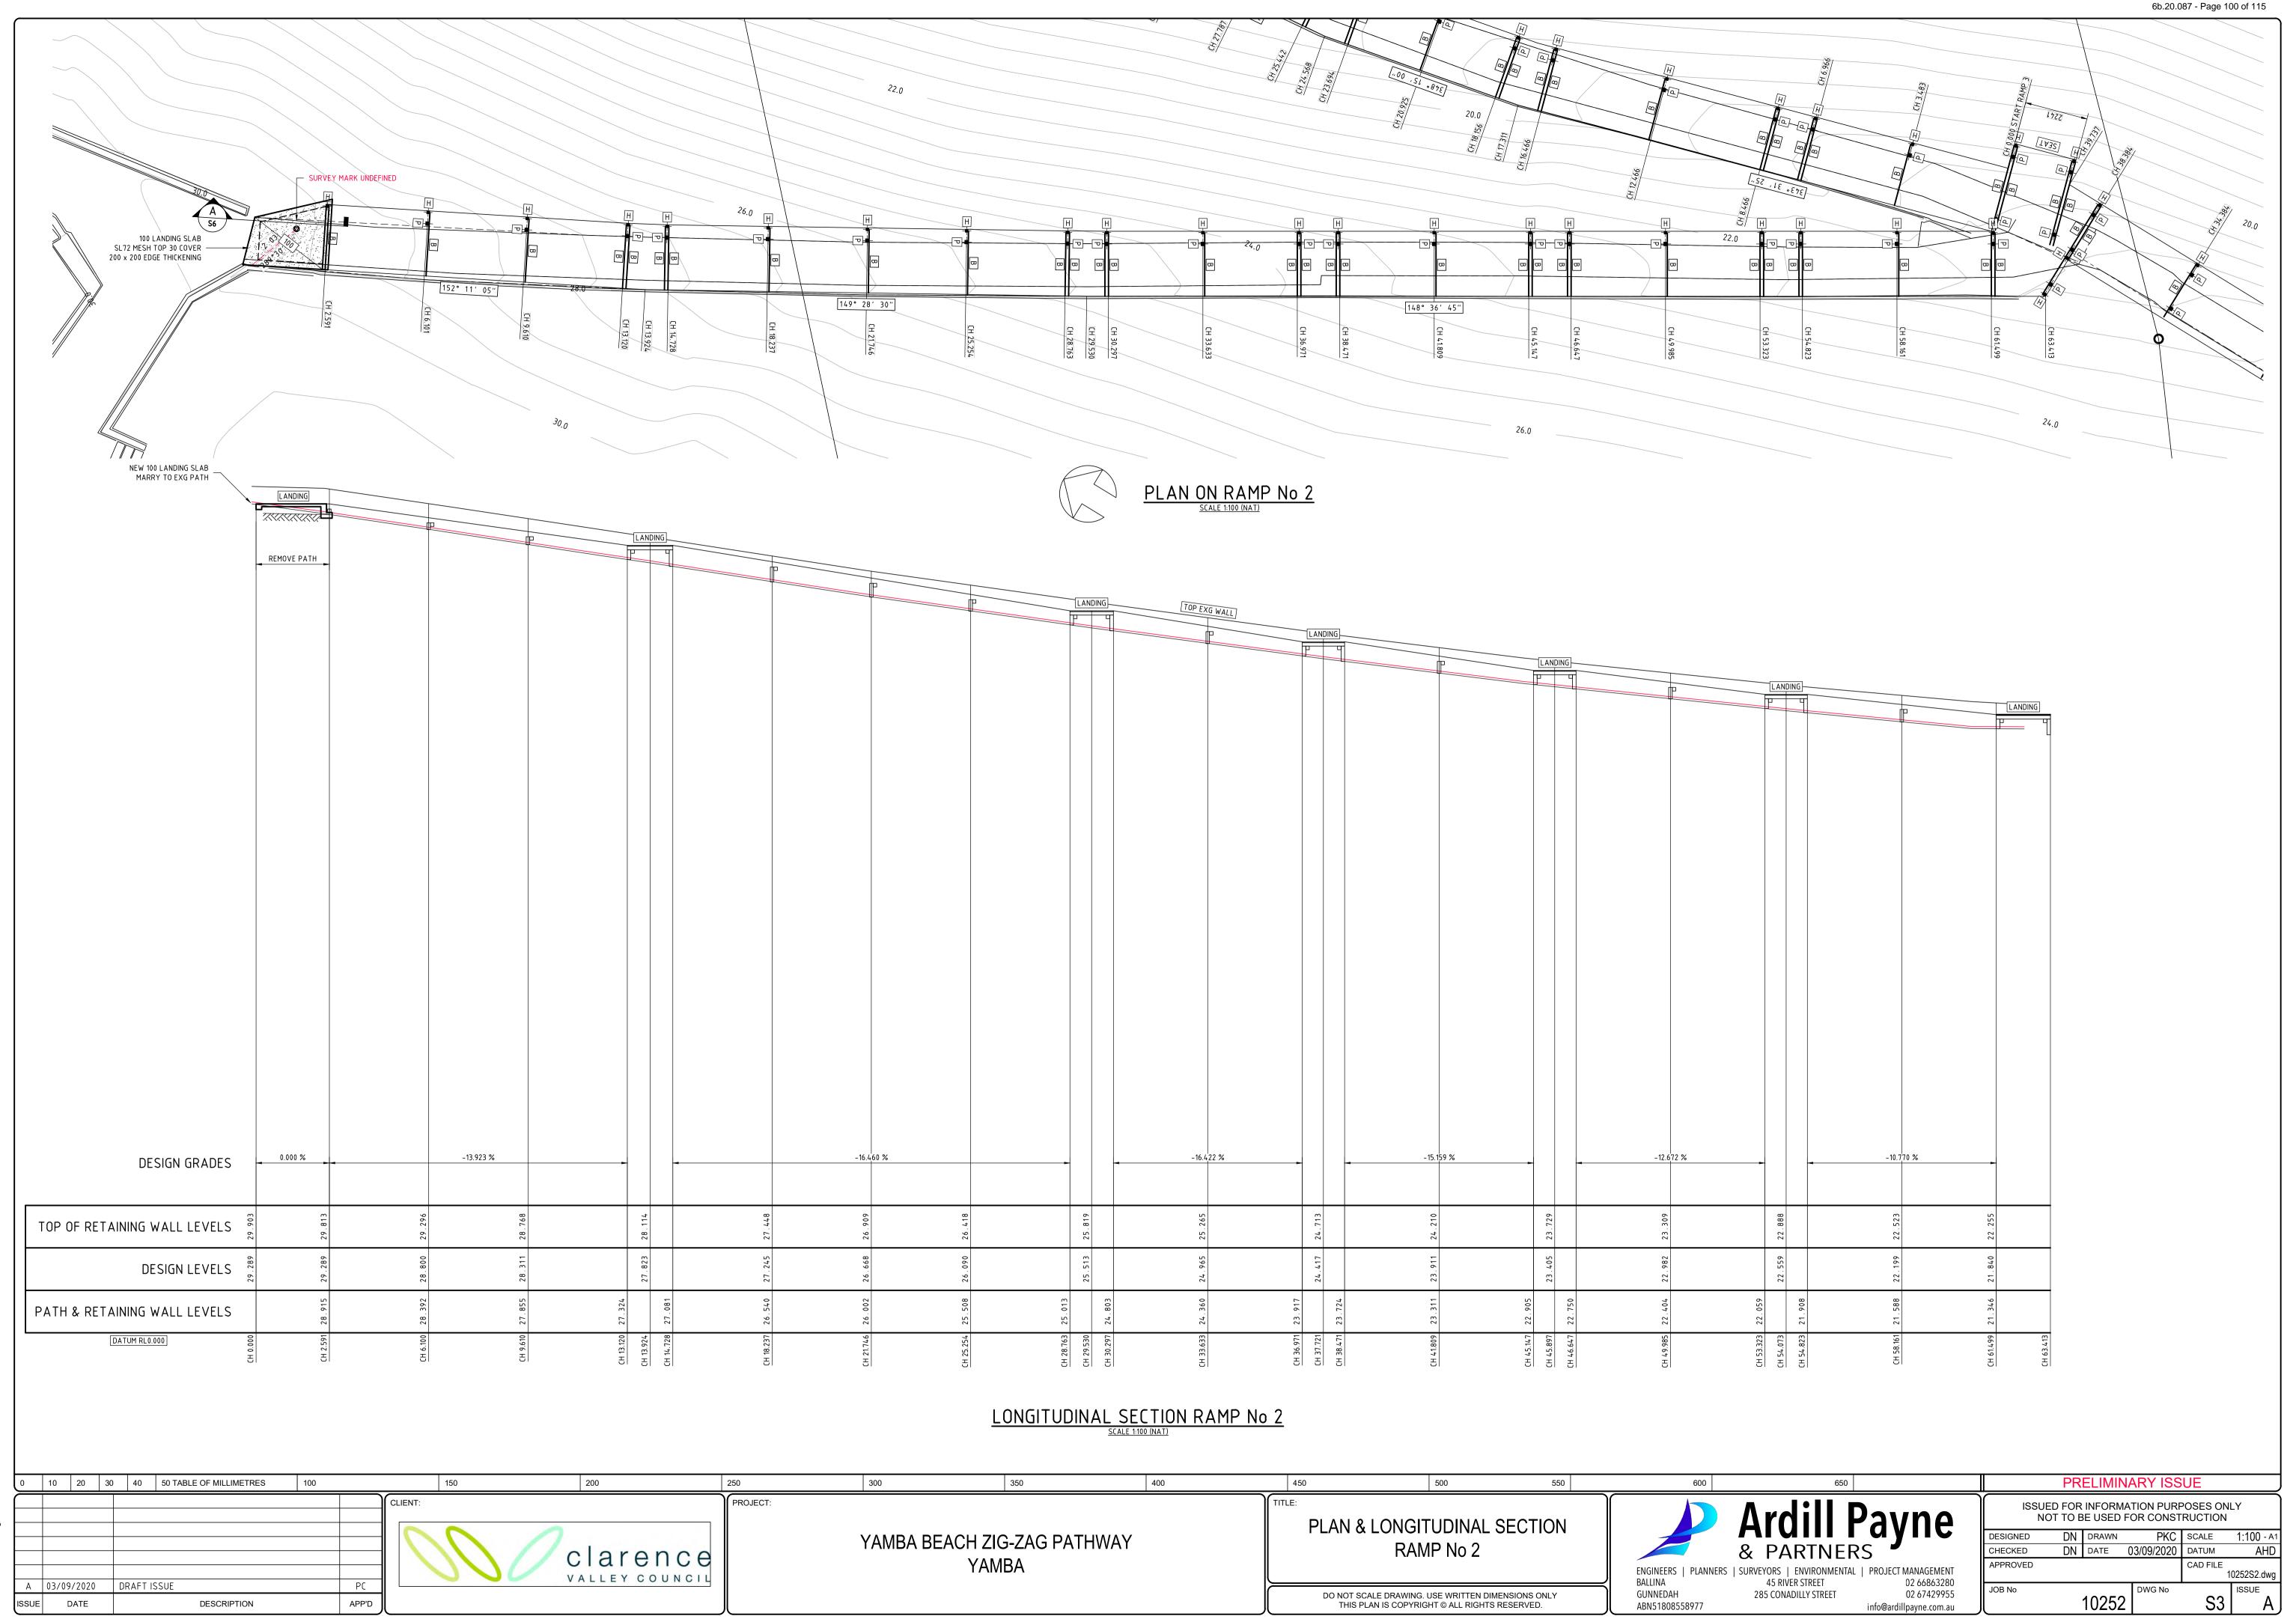

O CHASES OTHER THAN THOSE SPECIFIED ARE PERMITTED IN LOAD BEARING BLOCKWORK OR
- 9. VERTICAL CONTROL JOINTS ARE TO BE PROVIDED AT 5 METRE MAX CENTRES (UNO)
- 10. BLOCKWORK MUST NOT BE BUILT ON CONCRETE SLABS OR BEAMS UNTIL FORMWORK SUPPORTING FRAME HAS BEEN REMOVED.
- 11. MORTAR TO BE CLASSIFICATION M4 (AS. 3700)
- 12. MINIMUM DURABILITY CLASSIFICATION OF BUILT-IN COMPONENTS TO BE M4 (AS.3700)

# **DESIGN LOADS**

| IMPOS       | ED ACTIONS FOR HAND | RAILS           |
|-------------|---------------------|-----------------|
| HORIZONTALS | VERTICALS           | INWARD / OUTWAR |
| 0.75 kN/m   | 0.75 kN/m           | 0.75 kN         |

| WALKWAY RAMP D | ECK DESIGN LOADS |
|----------------|------------------|
| MEMBER         | LIVE LOAD        |
| DAMD DECK      | 3 A kDa          |











0 10 20 30 40 50 TABLE OF MILLIMETRES A 03/09/2020 DRAFT ISSUE

DATE

DESCRIPTION

clarence

200

250

PROJECT:

150

APP'D

YAMBA BEACH ZIG-ZAG PATHWAY YAMBA

350

400

450

300

PLAN & LONGITUDINAL SECTION RAMP No 4

DO NOT SCALE DRAWING. USE WRITTEN DIMENSIONS ONLY THIS PLAN IS COPYRIGHT © ALL RIGHTS RESERVED.

500

550

ENGINEERS | PLANNERS | SURVEYORS | ENVIRONMENTAL | PROJECT MANAGEMENT BALLINA 45 RIVER STREET GUNNEDAH 285 CONADILLY STREET ABN51808558977

ISSUED FOR INFORMATION PURPOSES ONLY NOT TO BE USED FOR CONSTRUCTION DESIGNED PKC | SCALE | 1:100 - A1 CHECKED APPROVED

02 66863280 02 67429955 info@ardillpayne.com.au

DN DATE 03/09/2020 DATUM CAD FILE -10252S2.dwg ISSUE DWG No 10252 S5

PRELIMINARY ISSUE





ALL FRP CONNECTION DETAILS ARE SHOWN INDICATIVELY ONLY
SUBJECT TO