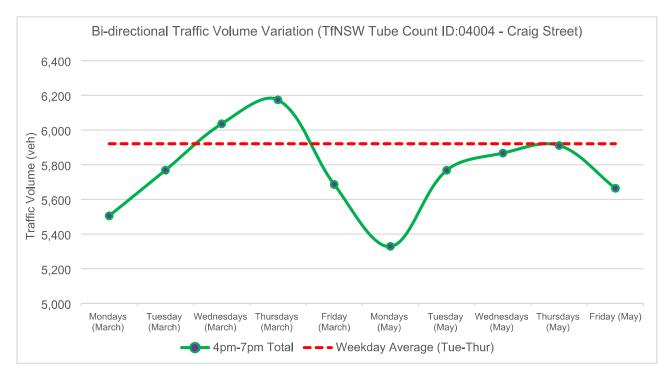

assessment."

Cardno prepared a traffic variation analysis using existing traffic volume data to ensure that the surveyed day (Thursday) and associated volumes adopted in this assessment represents typical weekday traffic conditions.

Traffic volumes are recorded along Grafton Bridge by a permanent traffic volume viewer (ID:04004) installed by TfNSW, located approximately 650m north of Grafton's train station. Data selected for this analysis represents average weekday volumes for two (2) typical school term months (March and May) for the year 2019. **Figure 2-5** to **Figure 2-7** shows the traffic volume variation for the morning, evening and combined peak hours.



Figure 2-5 Traffic Volume Variation (Morning Peak Hours)

\*Source: TfNSW Traffic Volume Viewer (accessed 23 April 2020)





Figure 2-6 Traffic Volume Variation (Evening Peak Hours)

\*Source: TfNSW Traffic Volume Viewer (accessed 23 April 2020)



Figure 2-7 Traffic Volume Variation (Morning and Evening Peak Hours Combined)

\*Source: TfNSW Traffic Volume Viewer (accessed 23 April 2020)

For the month of March 2019, traffic volumes for both morning and evening peak periods of a typical Thursday is higher than the rest of the weekdays as well as the weekday average of both assessed months.

For the month of May 2019, traffic volumes for both evening and combined peak periods of a typical Thursday is higher than the rest of the weekdays and is line with the weekday average of both assessed months.

It is therefore concluded that the survey weekday selected (Thursday) as part of this assessment is ranked within