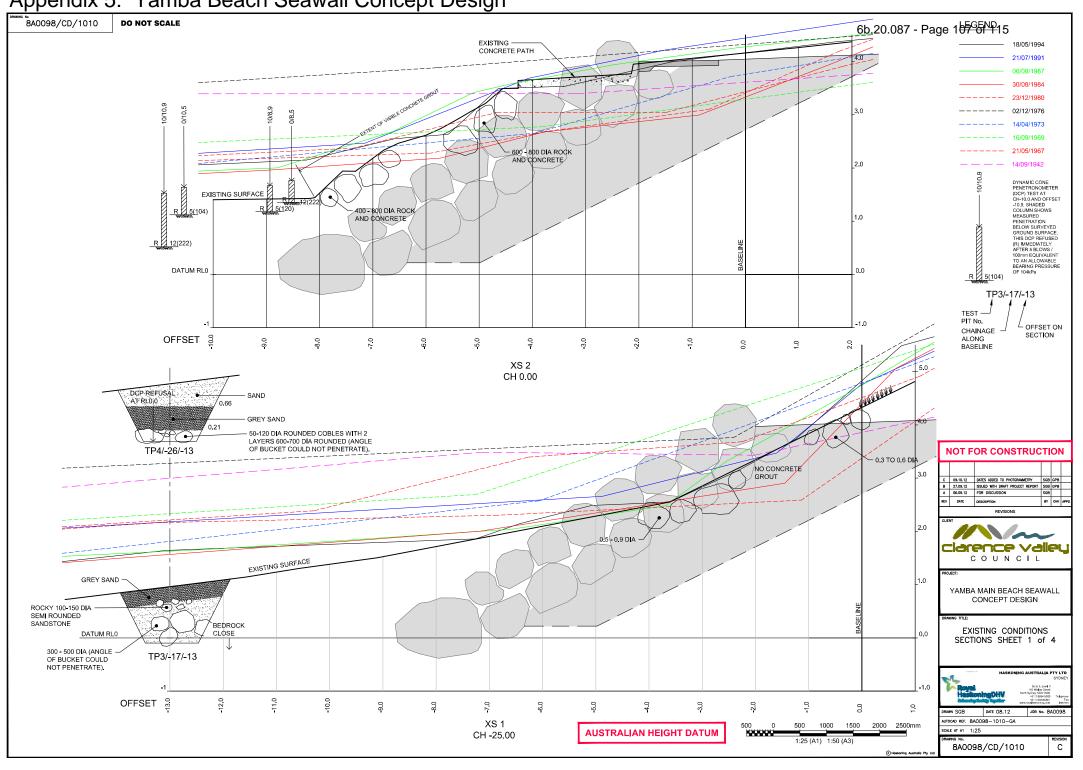

PLAN & LONGITUDINAL SECTION RAMP No 4

DO NOT SCALE DRAWING. USE WRITTEN DIMENSIONS ONLY THIS PLAN IS COPYRIGHT © ALL RIGHTS RESERVED.

500

550

ENGINEERS | PLANNERS | SURVEYORS | ENVIRONMENTAL | PROJECT MANAGEMENT BALLINA 45 RIVER STREET GUNNEDAH 285 CONADILLY STREET ABN51808558977

ISSUED FOR INFORMATION PURPOSES ONLY NOT TO BE USED FOR CONSTRUCTION DESIGNED PKC | SCALE | 1:100 - A1 CHECKED APPROVED

02 66863280 02 67429955 info@ardillpayne.com.au

DN DATE 03/09/2020 DATUM CAD FILE -10252S2.dwg ISSUE DWG No 10252 S5

PRELIMINARY ISSUE





ALL FRP CONNECTION DETAILS ARE SHOWN INDICATIVELY ONLY
SUBJECT TO THE FRP CONTRACTORS FINAL DETAIL
ALL CONNECTIONS & FIXINGS INCLUDING NUTS BOLTS & WASHERS
TO BE STAINLESS STEEL GRADE 316 (UNO)







Appendix 5: Yamba Beach Seawall Concept Design













# **Appendix 7: Revegetation Plan**

(See Council Resolution 15.057.17, 18 April 2017)



Figure 3.0 - Typical section of manicured horticulture placement slope treatment



Figure 3.1 – Proposed landscape plan - manicured horticulture placement slope treatment – Flinders Park



Figure 4.0 - Typical section of natural revegetation placement slope treatment



Figure 4.1 – Proposed landscape plan - natural revegetation placement slope treatment – Flinders Park





# PROJECT STATUS REPORT Q1/2020-2021 -November 2020

## **PROJECT SUMMARY**

| REPORT DATE     | PROJECT NAME                           | PREPARED BY                                                                                            |
|-----------------|----------------------------------------|---------------