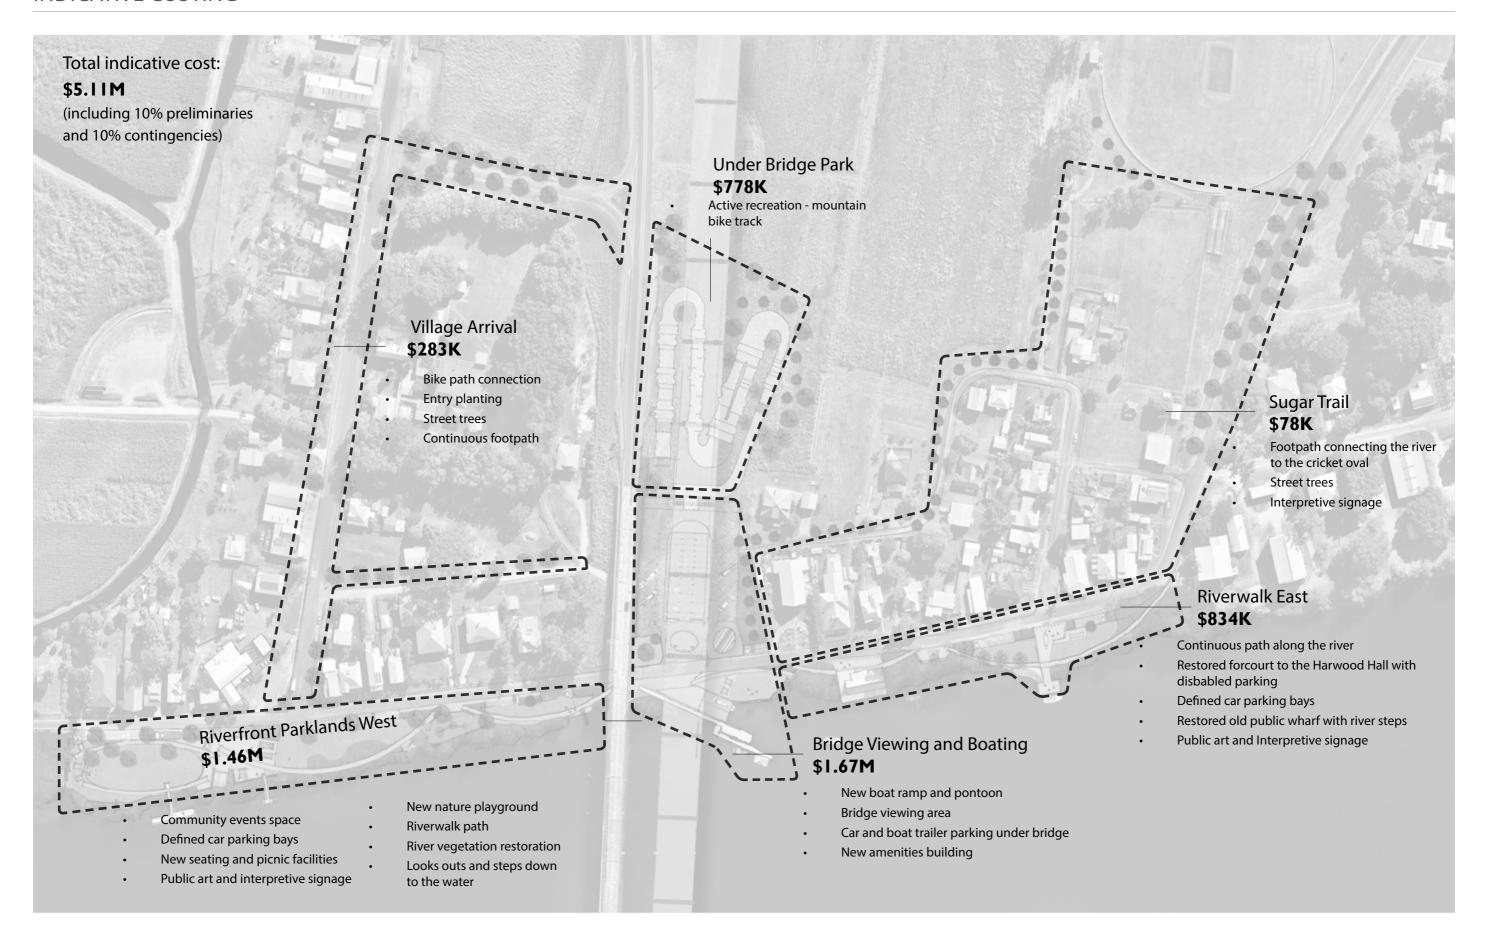

| Need to emphasise the connection between Yamba and Maclean by bike                                                                                                                                                                                   | Council              | Improve wayfinding bike signage                                                      |
|                                        | Carrying bikes from the street level up stairs to the bridge cycleway is difficult.                                                                                                                                                                  | Community            | New bike ramp infrastructure is prohibitively expensive and intrusive at this stage. |



## **STAGING**







| Meeting<br>Date | Item No.  | Report Title                                                                                        | Council Resolution                                                                                                                                                                                                                                                                                                                                                                                                                                                                                                                                                           | Officer           | Actioned Date | Comments