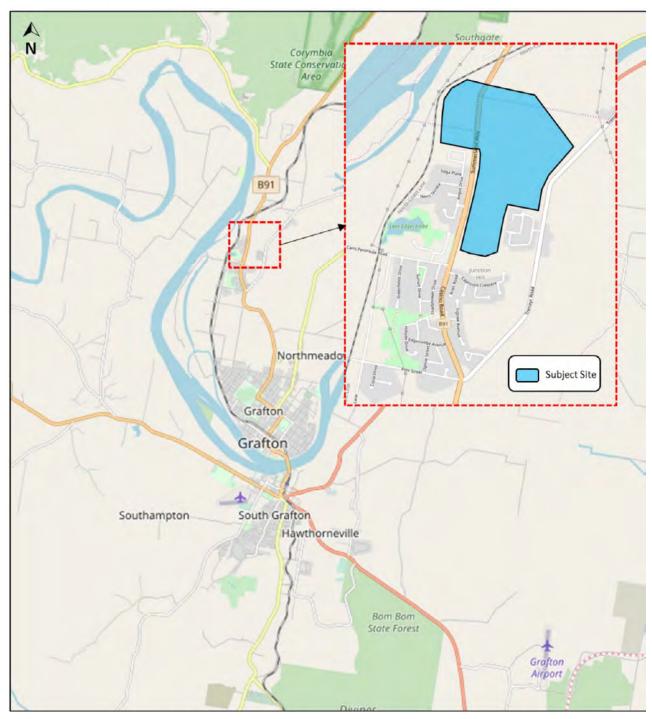

Hill Residential Development TIA 966 Summerland Way, Junction Hill (Cardno, 2019)
- > Guide to Traffic Generating Developments (Roads and Maritime, 2002)
- > Technical Direction (Roads and Maritime, TDT 2013/04a)
- > Summerland Way Draft Corridor Strategy (Roads and Maritime, 2016)
- Clarence Valley Council Development Control Plan, 2011.



# **2 Existing Conditions**

# 2.1 Subject Site

The proposed development is located at Junction Hill and bounded by Summerland Way to the west and Trenayr Road to the east. It is located approximately 7.1km north of Grafton. The site is currently vacant, with surrounding agricultural / rural land and two compounds of low residential dwellings (adjacent to Martin Crescent and Angus Drive). The location of the proposed site is shown in **Figure 2-1**.



Figure 2-1 Junction Hill – Overall Lot Concept Layout



## 2.2 Existing Road Network

#### 2.2.1 Schedule of Road Classification

Roads and Maritime Services (Roads and Maritime) in partnership with local government established an administrative framework of State, Regional and Local Road categories to help manage the extensive network of roads.

State roads are managed and financed by Roads and Maritime, and Regional / Local Roads are managed and financed by Councils. Notwithstanding, Regional Roads perform an intermediate function between the main arterial network of State Roads and Council controlled Local Roads and therefore received financial assistance from Roads and Maritime.

The key road network surrounding the subject site consists of:

- > Summerland Way
- > Trenayr Road
- >