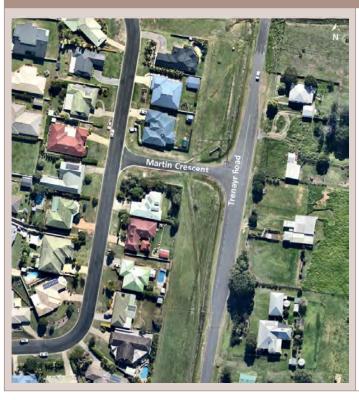

small development located on the west. The posted speed limit is 50km/hr.



## 2.3 Traffic Control

The description of the intersection in the close proximity of the subject site and their restrictions are given below:

#### Intersection Layout – Summerland Way / Angus Drive



#### Description

Summerland Way / Angus Drive intersection is a priority control intersection with a 'Give Way' sign at Angus Drive to control the traffic. Channelized lanes (deceleration left turn and protected right turn bay) are provided at both northbound and southbound directions of Summerland Way respectively. All vehicles approaching the intersection from Angus Drive to turn left or right must give way to all vehicles approaching from Summerland Way.

# Intersection Layout – Trenayr Road / Martin Crescent



## Description

Trenayr Road / Martin Crescent intersection is a priority control intersection with a 'Give Way' sign at Martin Crescent to control the traffic. Auxiliary short lanes (left and right turns) are provided at both northbound and southbound directions of Trenayr Road. All vehicles approaching the intersection from Martin Crescent to turn left or right must give way to all vehicles approaching from Trenayr Road.



#### Intersection Layout – Summerland Way / Trenayr Road



#### Description

Summerland Way / Trenayr Road intersection is 4-approach a intersection with a 'Give Way' sign at Trenayr Road and a stop sign at Pine Street to control the traffic. Short turning bays are provided at both northbound and southbound directions of Summerland Way / Casino Road.

# 2.4 Existin