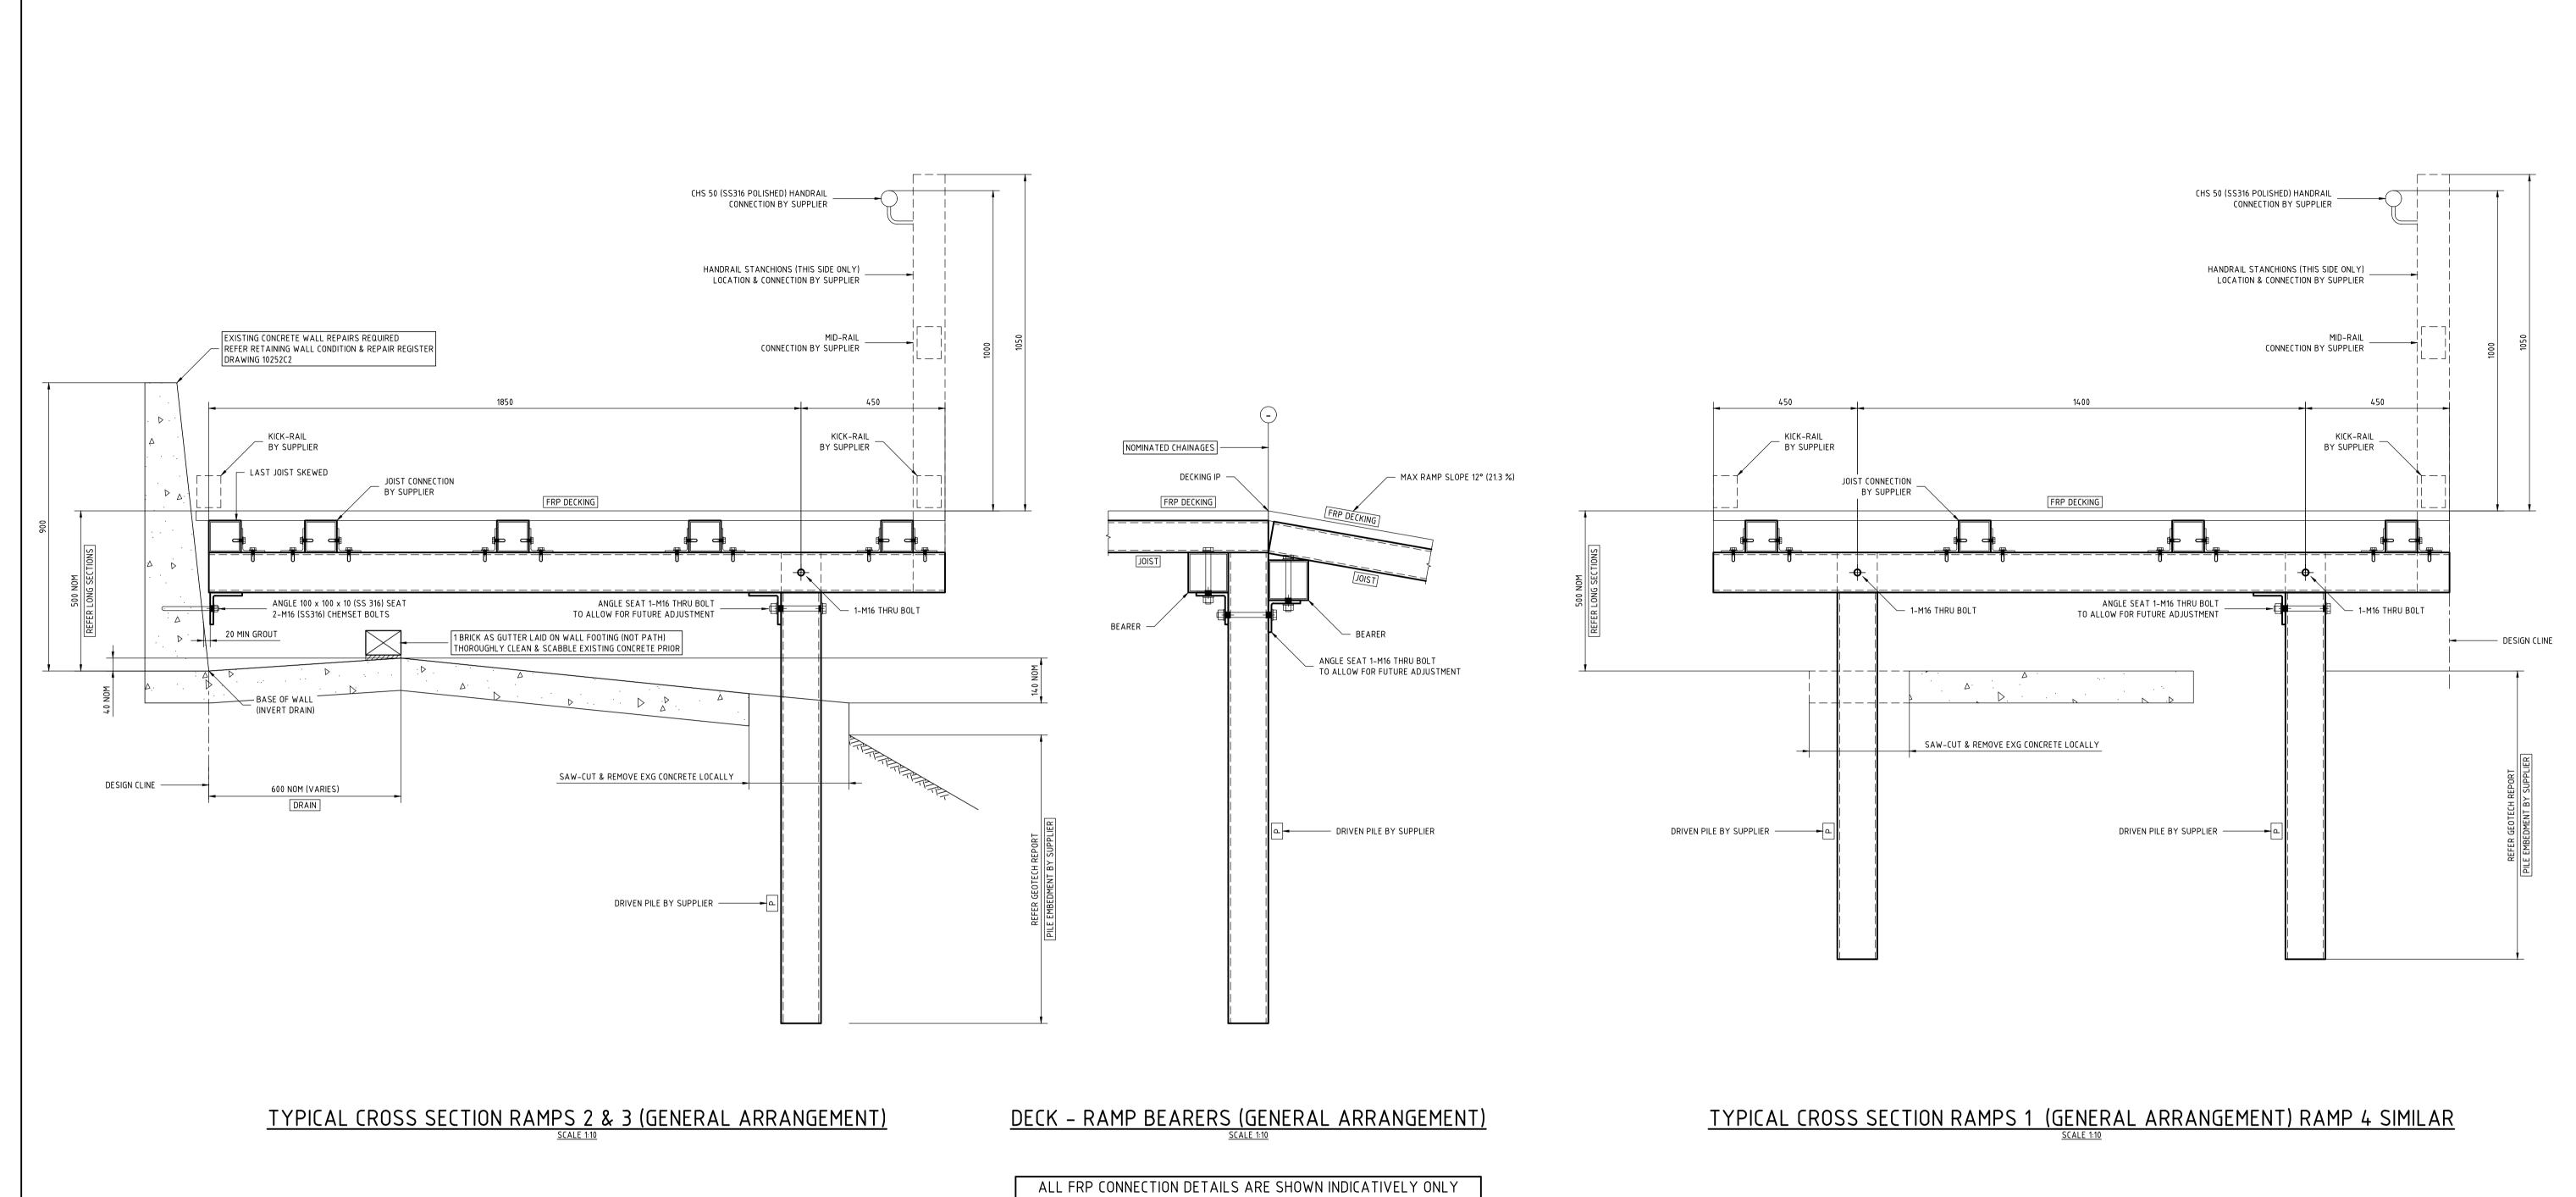

| LIVE LOAD        |
| DAMD DECK      | 3 A kDa          |











0 10 20 30 40 50 TABLE OF MILLIMETRES A 03/09/2020 DRAFT ISSUE

DATE

DESCRIPTION

clarence

200

250

PROJECT:

150

APP'D

YAMBA BEACH ZIG-ZAG PATHWAY YAMBA

350

400

450

300

PLAN & LONGITUDINAL SECTION RAMP No 4

DO NOT SCALE DRAWING. USE WRITTEN DIMENSIONS ONLY THIS PLAN IS COPYRIGHT © ALL RIGHTS RESERVED.

500

550

ENGINEERS | PLANNERS | SURVEYORS | ENVIRONMENTAL | PROJECT MANAGEMENT BALLINA 45 RIVER STREET GUNNEDAH 285 CONADILLY STREET ABN51808558977

ISSUED FOR INFORMATION PURPOSES ONLY NOT TO BE USED FOR CONSTRUCTION DESIGNED PKC | SCALE | 1:100 - A1 CHECKED APPROVED

02 66863280 02 67429955 info@ardillpayne.com.au

DN DATE 03/09/2020 DATUM CAD FILE -10252S2.dwg ISSUE DWG No 10252 S5

PRELIMINARY ISSUE





ALL FRP CONNECTION DETAILS ARE SHOWN INDICATIVELY ONLY
SUBJECT TO THE FRP CONTRACTORS FINAL DETAIL
ALL CONNECTIONS & FIXINGS INCLUDING NUTS BOLTS & WASHERS
TO BE STAINLESS STEEL GRADE 316 (UNO)







Appendix 5: Yamba Beach Seawall Concept Design













# **Appendix 7: Revegetation Plan**

(See Council Resolution 15.057.17, 18 April 2017)



Figure 3.0 - Typical section of manicured horticulture placement slope treatment



Figure 3.1 – Proposed landscape plan - manicured horticulture placement slope treatment – Flinders Park



Figure 4.0 - Typical section of natural revegetation placement slope treatment



Figure 4.1 – Proposed landscape plan - natural revegetation placement slope treatment – Flinders Park





# PROJECT STATUS REPORT Q1/2020-2021 -November 2020

## **PROJECT S