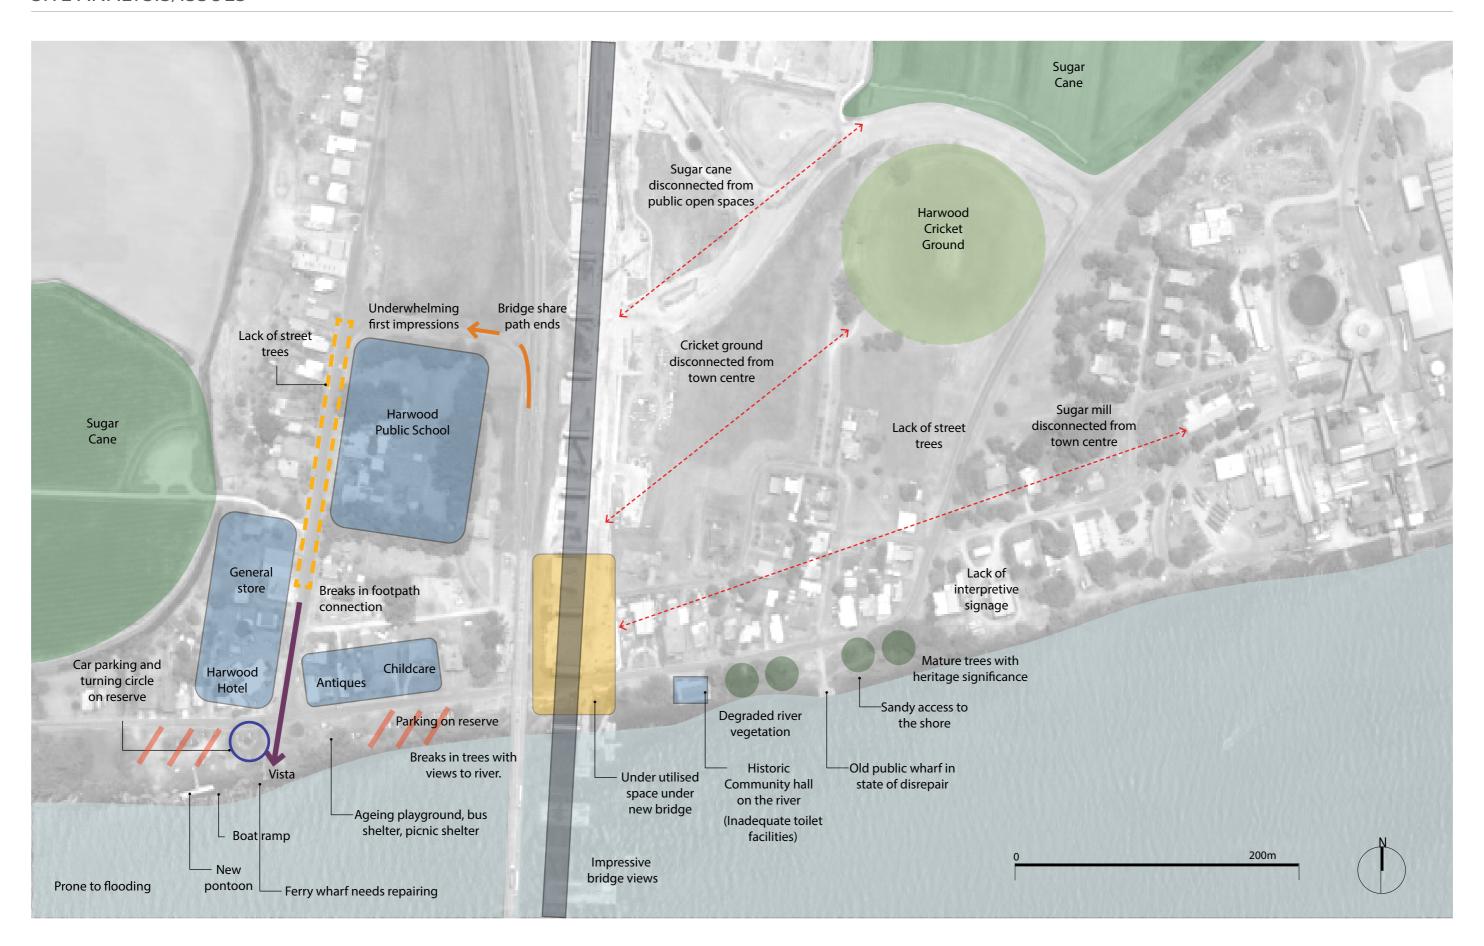

e river



er Co



Colvin Paine Playground due for an upgrade



Old car ferry wharf used as a boatramp on the south bank opposite Harwood



Old public wharf with no heritage interpretation signage



New pontoon



Large open space parklands viewed from the pontoon



Shops and village facilities



Historic Harwood Water Brigade Hall (1906) is used for well used for weddings, funerals, school activities (Harwood and Chatsworth schools), line dancing, ballet, ANZAC day ceremonies, farmers meetings. It's elevated position means it has never flooded.



Harwood sugar cane mill



Antiques shopfront



Harwood Hotel



Cricket ground with views to the sugar cane fields



New childcare centre



Opportunities to get close to the water



War memorial positioned on a narrow portion of the



## SITE ANALYSIS/ISSUES

- 1. Riverfront parklands need revitalising
- Parkland spaces are restricted by roads and parking
- · Key vistas to the waterfront are limited
- Vegetation and natural ecosystems are degraded



- 4. Limited pedestrian paths
- No continuous path of travel along the waterfront
- Breaks in footpath connection in the village



### 2. Harwood's story is untold

- No interpretation of the Yaegl story or the sugar cane story
- Limited information about the many rich cultural assets of the town - old sugar cane wharf, Harwood Community Hall, Sugar Mill, boat ramp, ferry wharf, cricket ground



- 5. Lack of facilities
- · No public toilet, outdated bus stop and playground
- Lack of seating and shade
- No central gathering events space



- 3. Underutilised space under