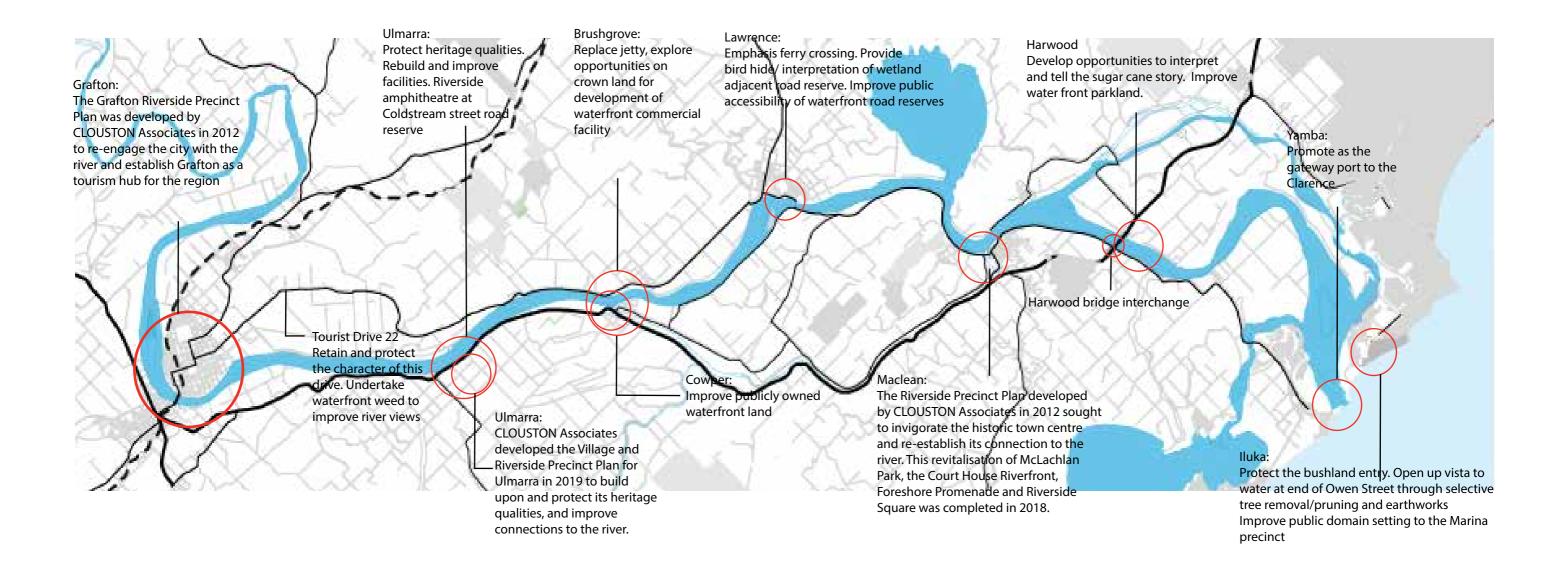

tions that relate to Harwood include:

- Ensuring the Harwood bridge upgrade allows for continued navigation of masted boats up river of the bridge.
- Investigating options to utilise the large opens space at the Harwood Bridge for a planted gateway.
- Developing opportunities to interpret and tell the sugar cane story
- Improving the water front parkland

- Bringing visitors off the main north/south highways into the Clarence Valley
- Ensuring there is clear signage identifying the Clarence River on the Harwood Bridge
- Encourage use and appreciation of the river
- Develop Indigenous cultural tourism as a continuous culture related to the river

- Develop integrated river hub stops
- Improve visual connection to the river
- Greatly extend the range of river access points along the river





This plan addresses the Harwood community aspirations and objectives regarding the upgrade of the Pacific Highway

Issues, concerns, strengths and opportunities raised by the community were developed into a SWOT analysis.

### Strengths

Clarence Riverside aspect is appealing to visitors and residents Convenient location on the edge of the M1 with access via road and river

Passionate community with a strong sense of local pride

- Local public school appeals to young families
- Already home to a number of visitor attractors including hospitality, accommodation, attraction and retail businesses

#### Weaknesses

- Lack of interpretative signage and no village heritage trail

  Prone to flooding
- Lack of shops and businesses that service local needs
- Need to travel to other towns for