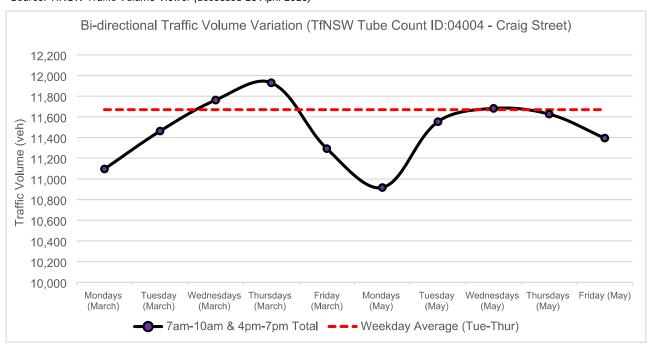

y (Thursday) and associated volumes adopted in this assessment represents typical weekday traffic conditions.

Traffic volumes are recorded along Grafton Bridge by a permanent traffic volume viewer (ID:04004) installed by TfNSW, located approximately 650m north of Grafton's train station. Data selected for this analysis represents average weekday volumes for two (2) typical school term months (March and May) for the year 2019. **Figure 2-5** to **Figure 2-7** shows the traffic volume variation for the morning, evening and combined peak hours.



Figure 2-5 Traffic Volume Variation (Morning Peak Hours)

\*Source: TfNSW Traffic Volume Viewer (accessed 23 April 2020)





Figure 2-6 Traffic Volume Variation (Evening Peak Hours)

\*Source: TfNSW Traffic Volume Viewer (accessed 23 April 2020)



Figure 2-7 Traffic Volume Variation (Morning and Evening Peak Hours Combined)

\*Source: TfNSW Traffic Volume Viewer (accessed 23 April 2020)

For the month of March 2019, traffic volumes for both morning and evening peak periods of a typical Thursday is higher than the rest of the weekdays as well as the weekday average of both assessed months.

For the month of May 2019, traffic volumes for both evening and combined peak periods of a typical Thursday is higher than the rest of the weekdays and is line with the weekday average of both assessed months.

It is therefore concluded that the survey weekday selected (Thursday) as part of this assessment is ranked within the first two busiest weekdays and accurately reflects typical weekday traffic conditions.



# 3 Public Transport

The near