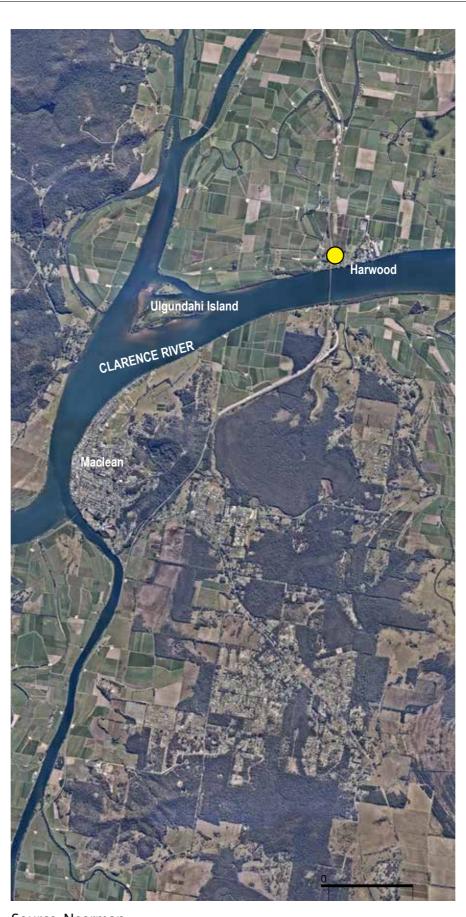

urposes  Capital Grants & Contributions  NET RESULT  Balance Sheet Movements / Non-Cash Adjustments  Capital Works - New  Capital Works - Upgrade  Capital Works - Expansion  Capital Works - Renewal  Depreciation  Employee Leave Accruals  Employee Leave Paid  Loan Funds Received  Loan Repayments (Principal Only)  Long Term Debtor Repayments  Net Gains from Disposal of Assets  Net ABC Recovery  Total Balance Sheet Movements / Non-Cash Adjustments  Adjust for Transfers to/from Reserves  Internal Reserves  External Reserves  Unspent Loans  Unexpended Grant Reserves | 665,741<br>0<br>665,741<br>20,000<br>55,000<br>0<br>(762)<br>0<br>0<br>3,854<br>0<br>0<br>124,356<br>202,448 | 207,122  207,122  110  0  0  0  0  0  0  41,452  42,498                                                   |













Source: Nearmap

The Clarence River extends nearly 400km from the Dividing Ranges in Queensland to Yamba. The Clarence is the east coast's largest river system covering a catchment area of 22,716km2 and contains 56 sub catchments.

The Clarence River Way Masterplan was undertaken by CLOUSTON Associates in 2009, positioning the Clarence River as one of the nation's great river experiences.

On its journey to Yamba the river passes through the towns of Grafton, Ulmarra, Cowper/Brushgrove, Maclean and Harwood.

The Traditional Owners of Harwood are the Yaegl people, and the Yaegl name for the Clarence River is Berrimba.

Harwood was settled by Europeans in 1838, with logging the early economic driver. The key employer in the town has been sugar cane since CSR built their mill in 1877. The m