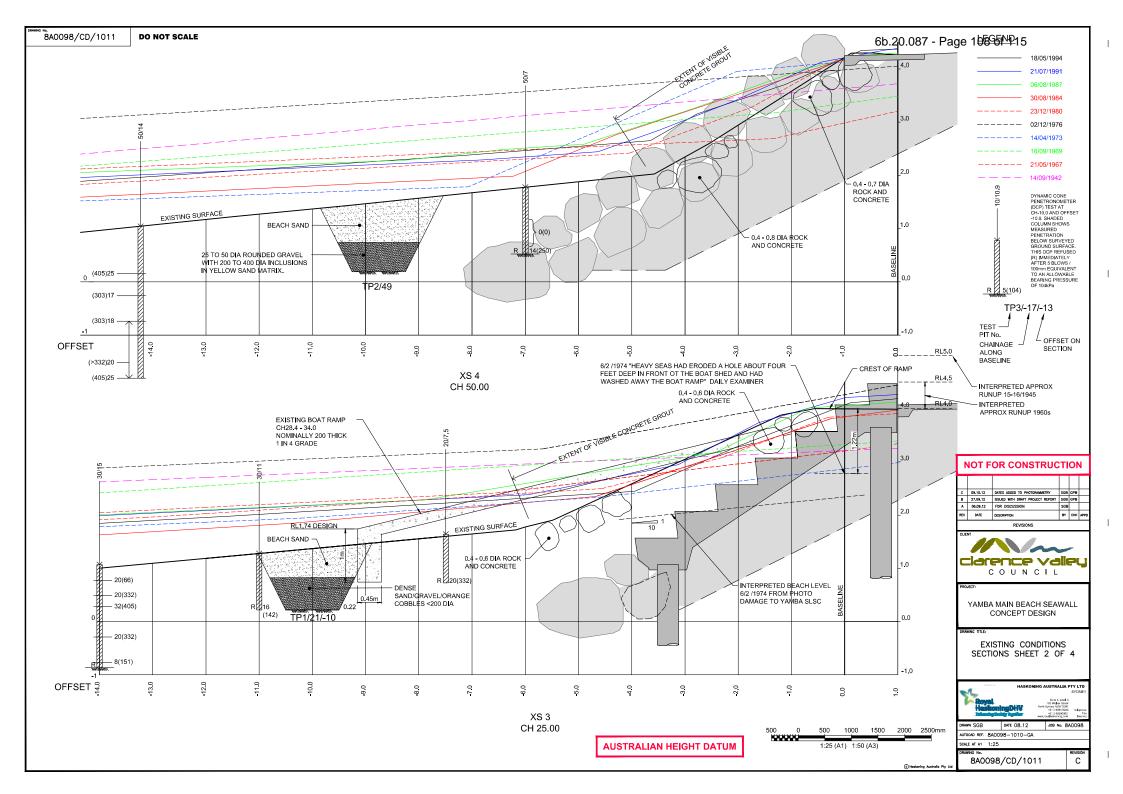

PLAN & LONGITUDINAL SECTION RAMP No 4

DO NOT SCALE DRAWING. USE WRITTEN DIMENSIONS ONLY THIS PLAN IS COPYRIGHT © ALL RIGHTS RESERVED.

500

550

ENGINEERS | PLANNERS | SURVEYORS | ENVIRONMENTAL | PROJECT MANAGEMENT BALLINA 45 RIVER STREET GUNNEDAH 285 CONADILLY STREET ABN51808558977

ISSUED FOR INFORMATION PURPOSES ONLY NOT TO BE USED FOR CONSTRUCTION DESIGNED PKC | SCALE | 1:100 - A1 CHECKED APPROVED

02 66863280 02 67429955 info@ardillpayne.com.au

DN DATE 03/09/2020 DATUM CAD FILE -10252S2.dwg ISSUE DWG No 10252 S5

PRELIMINARY ISSUE





ALL FRP CONNECTION DETAILS ARE SHOWN INDICATIVELY ONLY
SUBJECT TO THE FRP CONTRACTORS FINAL DETAIL
ALL CONNECTIONS & FIXINGS INCLUDING NUTS BOLTS & WASHERS
TO BE STAINLESS STEEL GRADE 316 (UNO)







Appendix 5: Yamba Beach Seawall Concept Design













# **Appendix 7: Revegetation Plan**

(See Council Resolution 15.057.17, 18 April 2017)



Figure 3.0 - Typical section of manicured horticulture placement slope treatment



Figure 3.1 – Proposed landscape plan - manicured horticulture placement slope treatment – Flinders Park



Figure 4.0 - Typical section of natural revegetation placement slope treatment



Figure 4.1 – Proposed landscape plan - natural revegetation placement slope treatment – Flinders Park





# PROJECT STATUS REPORT Q1/2020-2021 -November 2020

## **PROJECT SUMMARY**

| REPORT DATE     | PROJECT NAME                           | PREPARED BY                                                                                            |
|-----------------|----------------------------------------|-----------------