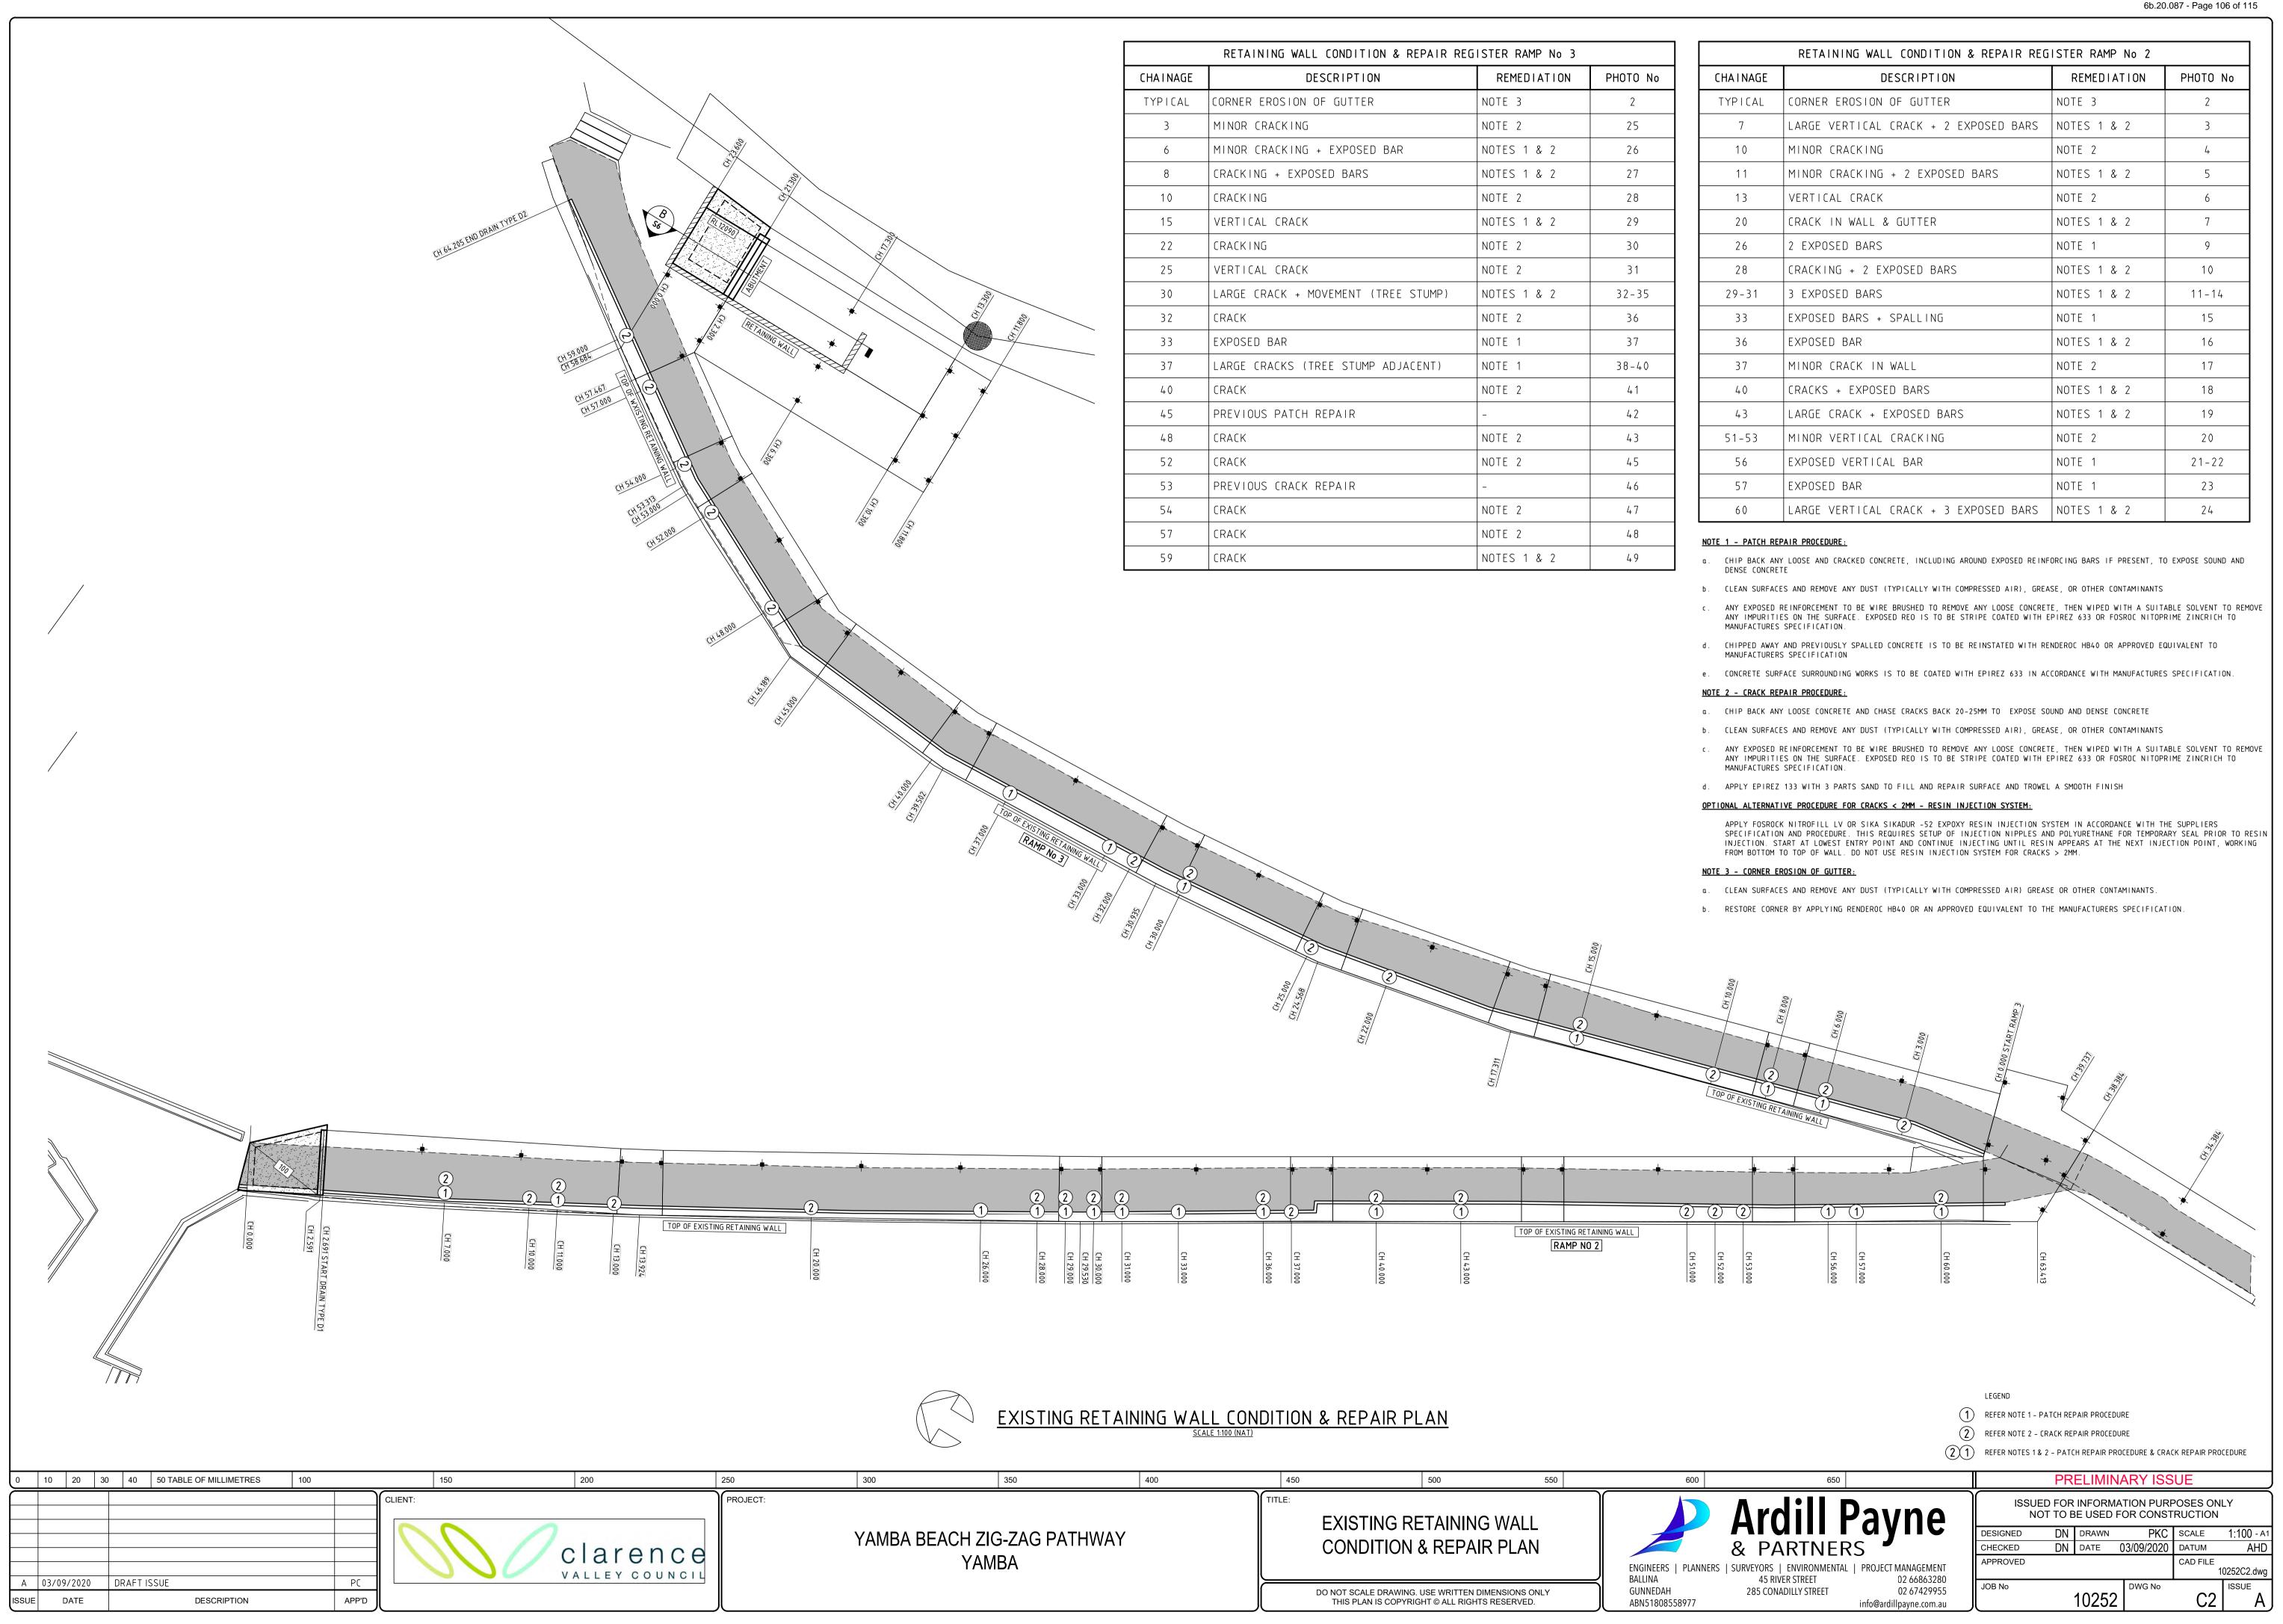

BA BEACH ZIG-ZAG PATHWAY YAMBA

350

400

450

300

PLAN & LONGITUDINAL SECTION RAMP No 4

DO NOT SCALE DRAWING. USE WRITTEN DIMENSIONS ONLY THIS PLAN IS COPYRIGHT © ALL RIGHTS RESERVED.

500

550

ENGINEERS | PLANNERS | SURVEYORS | ENVIRONMENTAL | PROJECT MANAGEMENT BALLINA 45 RIVER STREET GUNNEDAH 285 CONADILLY STREET ABN51808558977

ISSUED FOR INFORMATION PURPOSES ONLY NOT TO BE USED FOR CONSTRUCTION DESIGNED PKC | SCALE | 1:100 - A1 CHECKED APPROVED

02 66863280 02 67429955 info@ardillpayne.com.au

DN DATE 03/09/2020 DATUM CAD FILE -10252S2.dwg ISSUE DWG No 10252 S5

PRELIMINARY ISSUE





ALL FRP CONNECTION DETAILS ARE SHOWN INDICATIVELY ONLY
SUBJECT TO THE FRP CONTRACTORS FINAL DETAIL
ALL CONNECTIONS & FIXINGS INCLUDING NUTS BOLTS & WASHERS
TO BE STAINLESS STEEL GRADE 316 (UNO)







Appendix 5: Yamba Beach Seawall Concept Design













# **Appendix 7: Revegetation Plan**

(See Council Resolution 15.057.17, 18 April 2017)



Figure 3.0 - Typical section of manicured horticulture placement slope treatment



Figure 3.1 – Proposed landscape plan - manicured horticulture placement slope treatment – Flinders Park



Figure 4.0 - Typical section of natural revegetation placement slope treatment



Figure 4.1 – Proposed landscape plan - natural revegetation placement slope treatment – Flinders Park





# PROJECT STATUS REPORT Q1/2020-2021 -November 2020

## **PROJECT SUMMARY**

| REPORT DATE     | PROJECT NAME                           | PREPARED BY                                                                                            |
|-----------------|------