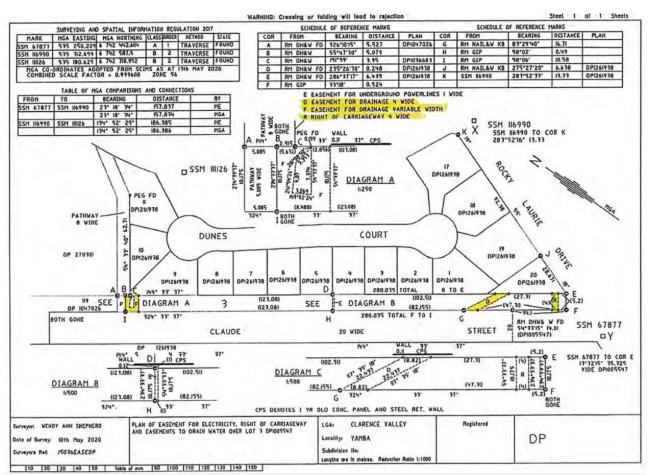

he Council Ordinary Meeting of December 2019 (Item: 6c.19.100), Council resolved to acquire easements over the stormwater infrastructure located on Lot 3 DP 1005547.

The matter was reported to Council again at the Council Ordinary Meeting of December 2020 (Item: 6c.20.108), in which Council resolved to compulsorily acquire three easements over Lot 3 DP 1005547 and make the necessary applications to the Minister of Local Government and the Governor to effect the acquisition. The easements to be acquired are as follows:

- 1. An Easement to Drain Water variable width shown as F on the draft plan depicted in Figure 3
- 2. An Easement to Drain Water 4m wide shown as D on the draft plan depicted in Figure 3
- 3. A Right of Carriageway 4m wide shown as R on the draft plan depicted in Figure 3





#### **COUNCIL IMPLICATIONS**

#### **Budget/Financial**

There is no cost to submit further documentation to the Office of Local Government to support Council's compulsory acquisition application.

#### Asset Management

Should Council's application to compulsorily acquire the easements be approved by the Office of Local Government, Council will take ownership of the stormwater infrastructure and the infrastructure will be recorded as a Council asset and included in Council's maintenance register.

#### **Policy and Regulation**

Local Government Act 1993 Land Acquisition (Just Terms Compensation) Act 1991 Crown Land Management Act 2016

#### Consultation

Advice has been sought from Public Works Advisory including consultation with councils Strategic Planning and Development Services