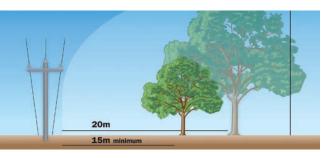

# 7 FLORA AND FAUNA PROTECTION

Trees nominated to remain and be protected are to be clearly marked and protected by:

- Carrying out pre-start meetings to inform Contractors and their staff of asset protection zones and trees to remain and be protected;
- Visually marking trees that are to remain;
- Physically protecting trees by installing barriers;
- If works are required to be carried out in close vicinity of a protected tree, ensuring that the measures and controls are adhered to in full including engagement and supervision by a qualified arborist where required.