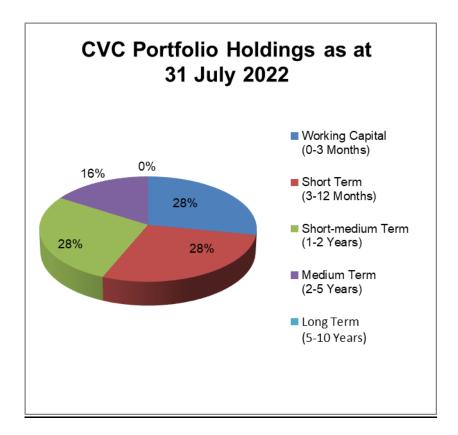

| 60.00%   | 21,250,000  | 13.07%  | Yes |  |  |  |
| BBB                                                                                                 | 50.00%   | 69,732,934  | 42.89%  | Yes |  |  |  |
| TOTAL INV                                                                                           | ESTMENTS | 162,581,760 | 100.00% |     |  |  |  |

Note, a permanent cap of \$250,000 per person per institution on deposits is guaranteed by the Federal Government under the Financial Claims Scheme and hence receives a rating of AAA.

# Portfolio Holdings by Maturity

Illustrated and tabled below is a summary of Council's investments by maturity as at 31 July 2022. Excluding "at-call" working capital, 28.04% of Council's investments are maturing within the next twelve months.



# Individual Institution or Counterparty Limits

Tabled below is a summary of Council's investments as at 31 July 2022 which details compliance with Council's Investment Policy Counterparty Limits.

| Individual Institution or Counterparty Limits as at 31/7/2022 |                            |                                            |                              |                                    |                                  |  |
|---------------------------------------------------------------|----------------------------|--------------------------------------------|------------------------------|------------------------------------|----------------------------------|--|
| Financial<br>Institution                                      | Credit Rating<br>Long Term | Investment<b