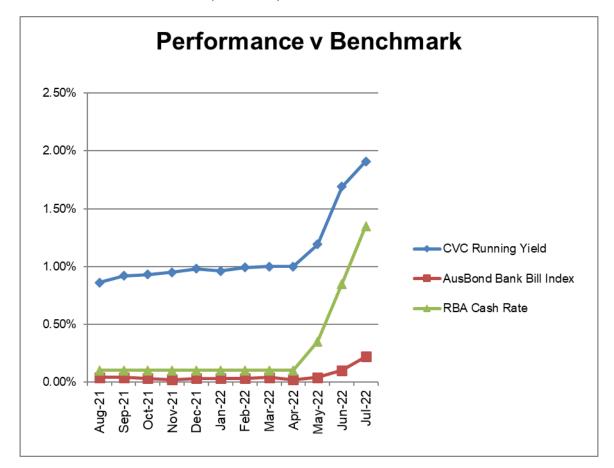

|
|----------------------|---------------|
| AMP 31 Day Notice    | 1.30%         |
| ANZ Premium Business |               |
|                      | 0.80%         |
| CBA General          | 1.20%         |
| 24hr Call Account    | 0.20%         |
| Term Deposits        | <u>1.61%</u>  |
| Total                | 1.91 <b>%</b> |
|                      |               |

\*Running yield is a measure of the return (before costs) that would be earned from current positions if there were no trades and no fluctuation in market yields.

- The RBA cash rate at the end of July was 1.35%. The benchmark AusBond Bank Bill Index was 0.22% for July.
- The current running yield of the total investment portfolio remains at elevated levels above the cash rate. At month-end, it stood at +1.91% (Jun 1.78%)



The following investments were transacted during July:

- ME Bank \$1.0m TD matured 6/7/2022 reinvested at 3.8% for 1 year matures 6/7/2023
- CUA \$2.0m TD matured 7/7/2022 redeemed
- New MyState Bank \$2.0m TD invested 7/7/2022 at 3.8% for 1 year matures 7/7/2023
- Westpac Bank \$2.0m TD matured 18/7/2022 redeemed
- New ME Bank \$2.0m TD invested 18/7/2022 at 4.26% for 2 years matures 18/7/2024

## Asset Management

N/A

# **Policy and Regulation**

- Local Government Act 1993
- Part 9, Division 5, Clause 212 of the Local Government (General) Regulation 2005
- Investment Policy

# Consultation

N/A

Legal and Risk Management

# N/A

# **Climate Change**

Climate change impacts of the current investment portfolio are now being considered as each investment matures. In line with section 5