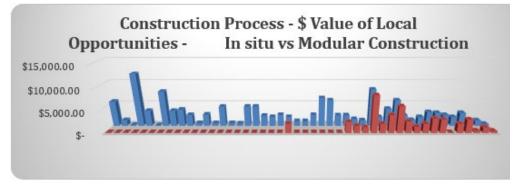

# LIST OF FIGURES

| Figure 1 Plans of Proposed MHE                                                        | 3  |
|---------------------------------------------------------------------------------------|----|
| Figure 2 Difference in local opportunities between construction methods               | 10 |
| Figure 3 Value of the two construction methods                                        | 10 |
| Figure 4 Comparison of Opportunity for Local Trades and Suppliers – Onsite vs Offsite | 12 |
|                                                                                       |    |