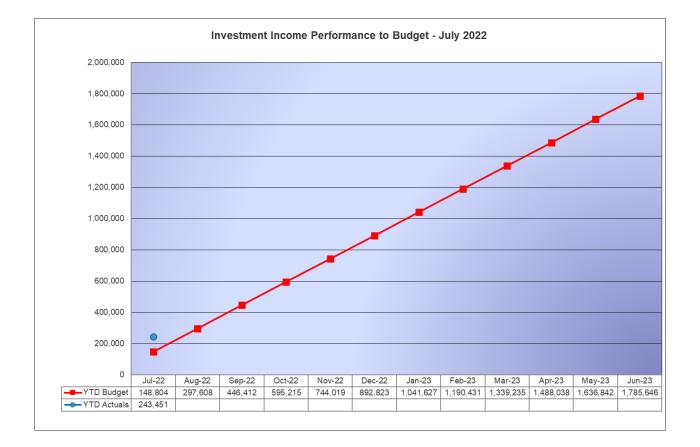

osits & FRNs | \$243,262 | \$148,804         | \$94,458     |
| Managed Funds        | \$189     | \$0               | \$189        |
|                      | \$243,451 | \$148,804         | \$94,647     |
| Year to Date         |           |                   |              |
| Cash Deposits & FRNs | \$243,262 | \$148,804         | \$94,458     |
| Managed Funds        | \$189     | \$0               | \$189        |
|                      | \$243,451 | \$148,804         | \$94,647     |

Note, a permanent cap of \$250,000 per person per institution on deposits is guaranteed by the Federal Government under the Financial Claims Scheme and hence receives a rating of AAA.

 Actual results have shown that total interest income to 31 July 2022 is \$95k above the 2022-23 YTD budget of \$149k.



Running yields\* to 31 July 2022 have been:

| AMP Business         | 0.50%         |
|----------------------|---------------|
| AMP 31 Day Notice    | 1.30%         |
| ANZ Premium Business |               |
|                      | 0.80%         |
| CBA General          | 1.20%         |
| 24hr Call Account    | 0.20%         |
| Term Deposits        | <u>1.61%</u>  |
| Total                | 1.91 <b>%</b> |
|                      |               |

\*Running yield is a measure of the return (before costs) that would be earned from current positions if there were no trades and no fluctuation in market yields.

- The RBA cash rate at the end of July was 1.35%. The benchmark AusBond Bank Bill Index was 0.22% for July.
- The current running yield of the total investment portfolio remains