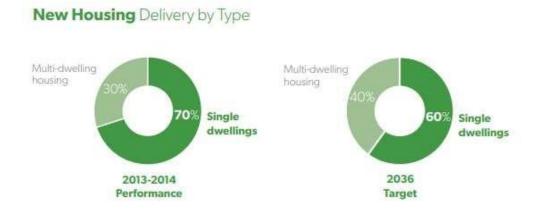

hold numbers as well as the trend toward increasing proportion of 1-2 person households is also forecast to apply to the North Coast as a whole as evidenced by the Household Composition Forecast 2016-2036 contained in the North Coast Regional Plan (NCRP) as provided below.



# Household Composition Forecast 2016-2036

The NCRP and regional plans before that included clear estimates of new housing supply needs, and targets for diversity. Action 23.1 of the NCRP seeks to provide for housing diversity through the delivery of 40% of new housing in either dual occupancy, apartments, townhouses, villas or dwellings on lots less than 400m<sup>2</sup> by 2036. The graphic below borrowed from the NCRP shows how the targets for housing mix are proposed to shift from the time the Plan was adopted.



Given the dire need to close the gap between housing diversity as supplied and housing diversity and size needed to suit community demographics (as highlighted earlier) there is a real need to question whether the target in the NCRP is adequate. The scheduled review of the NCRP this financial year offers a great opportunity to explore this issue and find solutions. Further, it would be of interest to know what monitoring of targets like this occurs at the regional scale to ensure housing supply and diversity is on track? How is this communicated to local Councils to ensure their local planning strategies and controls are revised? In the 1980's and early 1990's a regional scale Population and Land Monitor was prepared and distributed by the NSW Government that provided a useful mechanism