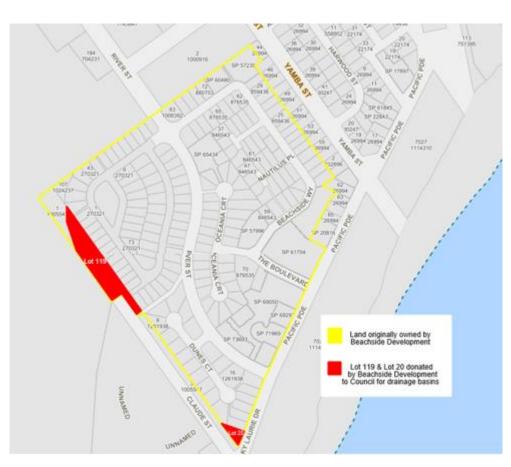

lighted that the Stormwater Management Plan for this location (Attachment B) does not only service the properties within 'The Dunes' residential estate, but it also includes many properties in the surrounding area (refer Figure 1).



Figure 1

The proposed easements to drain water over Crown Reserve 58617, being Lot 3 DP1005547, are part of the overall stormwater system and not just for the benefit of the 'The Dunes'. The proposed compulsory acquisition is of a wider public community benefit as there is a benefit to all properties feeding into the stormwater system. As part of the Stormwater Management Plan, Beachside Development have dedicated Lot 20 DP1261938 and Lot 119 DP1047026 to Council to allow Council to own and manage the two stormwater basins upon these lots (refer Figure 2).



#### Figure 2

The proposed right of carriageway through Crown Reserve 58617 is being created for the purpose of allowing access through the crown reserve for Council to service the detention basin located on Lot 20 DP1261938 which is in the ownership of Council. The detention basin on Lot 20 must be regularly checked by Council to ensure the system is performing in accordance with the conditions of consent of the various approvals.

It is of a public community benefit that the detention basins are regularly checked and maintained to ensure that the system is performing to an optimal standard both in terms of stormwater management and with respect to the health of the natural ecosystems within the basins.

#### BACKGROUND

At the Council Ordinary Meeting of December 2019 (Item: 6c.19.100