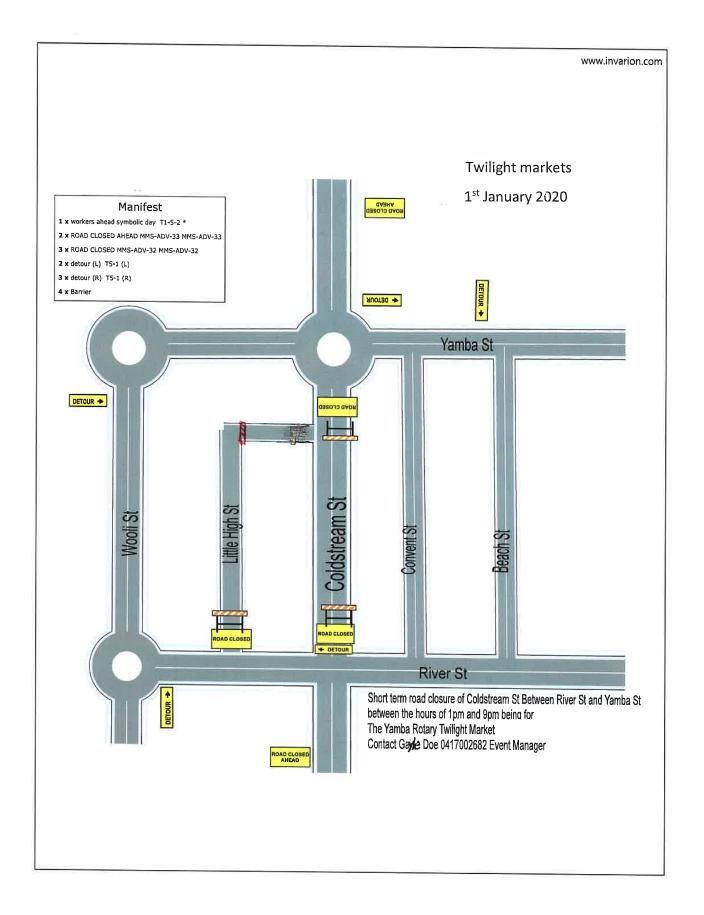

|   | YAMBA                                                                                                     |
|   | Post Code. 2464                                                                                           |
|   | Telephone: 0404 476 702                                                                                   |
|   |                                                                                                           |
|   | Signed: Margelo                                                                                           |
|   | Capacity/Title                                                                                            |
|   | Date 14/3/2022                                                                                            |





**Broker:** 



Aon Risk Solutions Postal Address & Enquiries care of: Christine Parker Service Executive Aon Risk Solutions Australia Limited GPO Box 65 Brisbane Qld 4001 Aon Risk Solutions Australia Limited Telephone: (07) 3223 7404

Date of Issue: 1 July 2020

# **Certificate of Currency**

This certificate acknowledges that the Policy referred to is in force for the period shown. Summary of cover is listed below.

| Policy Number       | AP RODIAUS PLB                                                                                                                                                                                           |  |  |  |
|---------------------|-------------------------------------------------------------------------------------------------------------------