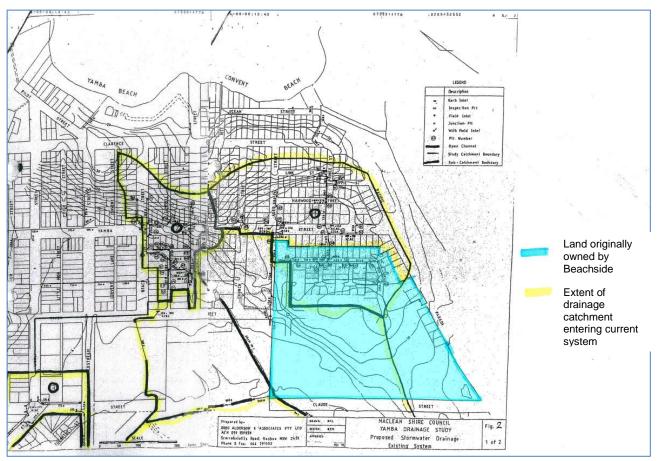

ormalise the existing stormwater infrastructure over Lot 3 DP 1005547 and to obtain access to its own land being Lot 20 DP1261938 which is used as a stormwater basin. Once the compulsory acquisition is complete, Council will become the owner of the stormwater infrastructure on Lot 3 DP1005547. This will allow Council to meet its duties to the landowners within the 'The Dunes' and the surrounding properties, ensuring that their properties are sufficiently serviced, and that these services are appropriately vested in, and maintained by Council.

It should be highlighted that the Stormwater Management Plan for this location (Attachment B) does not only service the properties within 'The Dunes' residential estate, but it also includes many properties in the surrounding area (refer Figure 1).



Figure 1

The proposed easements to drain water over Crown Reserve 58617, being Lot 3 DP1005547, are part of the overall stormwater system and not just for the benefit of the 'The Dunes'. The proposed compulsory acquisition is of a wider public community benefit as there is a benefit to all properties feeding into the stormwater system. As part of the Stormwater Management Plan, Beachside Development have dedicated Lot 20 DP1261938 and Lot 119 DP1047026 to Council to allow Council to own and manage the two stormwater basins upon these lots (refer Figure 2).



#### Figure 2

The proposed right of carriageway through Crown Reserve 58617 is being created for the purpose of allowing access through the crown reserve for Council to service the detention basin located on Lot 20 DP1261938 which