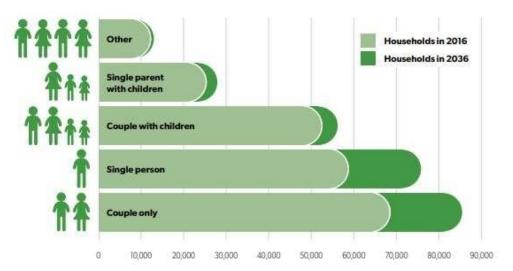

tings or standards.

With the population of the CVLGA expected to increase by about 7,500 persons and occupy an additional 3,500 dwellings over the next 20 years to 2041, if lone person households comprise 31-32% of households, then an additional 1100 small dwellings are needed just to ensure housing size correlates with forecast population growth. Once we consider the existing oversupply of larger houses there remains an even greater need for smaller dwellings to be provided both now and in the future.

Growth in household numbers as well as the trend toward increasing proportion of 1-2 person households is also forecast to apply to the North Coast as a whole as evidenced by the Household Composition Forecast 2016-2036 contained in the North Coast Regional Plan (NCRP) as provided below.



# Household Composition Forecast 2016-2036

The NCRP and regional plans before that included clear estimates of new housing supply needs, and targets for diversity. Action 23.1 of the NCRP seeks to provide for housing diversity through the delivery of 40% of new housing in either dual occupancy, apartments, townhouses, villas or dwellings on lots less than 400m<sup>2</sup> by 2036. The graphic below borrowed from the NCRP shows how the targets for housing mix are proposed to shift from the time the Plan was adopted.



Given the dire need to close the gap between housing diversity as supplied and housing diversity and size needed to suit community demographics (as highlighted earlier) there is a real need to question whether the target in the NCRP is adequate. The scheduled review of the