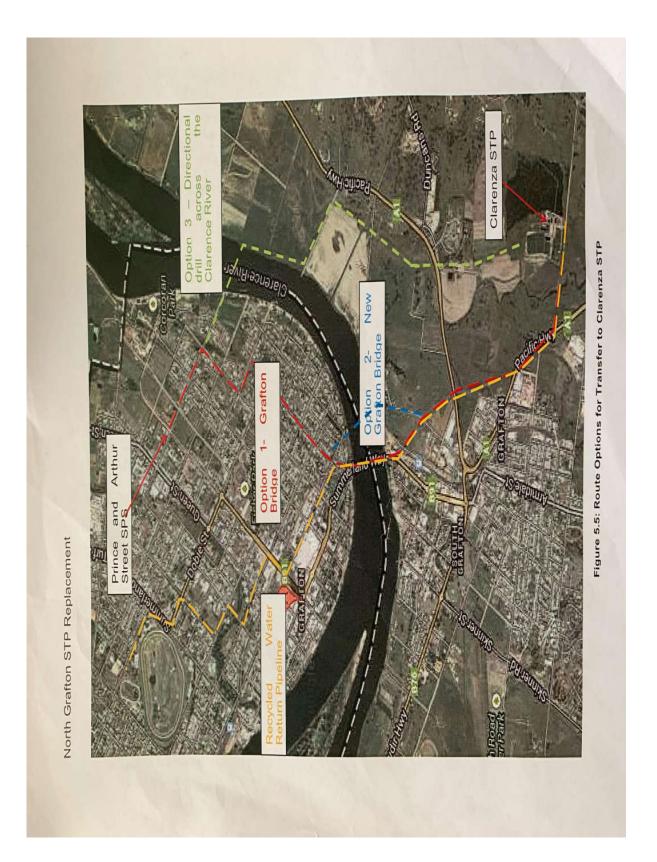

pproach is less interference with roads, trees, private services (eg water), less applications requiring approval re bridge impact and importantly less crossing of roads.

The consequential negative impact on the current local community is significantly reduced. Statements being made that Clarenza STP operations are earmarked for future development are to the detriment of the current community ratepayers and residences.

Sufficient ground is available for future extension at Clarenza STP whilst there is no capacity for future growth with the North Street STP proposal.

I trust Council will make their decision based on the what is the best outcome for the entire community. If further information regarding this important decision is required please do not hesitate to contact me.

Kind rega



| From:    | "Rhys Edwards" <rhys.edwards@epa.nsw.gov.au></rhys.edwards@epa.nsw.gov.au>           |  |
|----------|--------------------------------------------------------------------------------------|--|
| Sent:    | Mon, 18 Oct 2021 15:09:27 +1100                                                      |  |
| То:      | "Greg Mashiah" <greg.mashiah@clarence.nsw.gov.au></greg.mashiah@clarence.nsw.gov.au> |  |
| Cc:      | "Robert Donohoe" <robert.donohoe@epa.nsw.gov.au></robert.donohoe@epa.nsw.gov.au>     |  |
| Subject: | RE: North Grafton STP alleged seepage matter - Request to conduct sampling           |  |

Hi Greg,

Thank you for arranging for that sampling to be conducted and also for providing the results to the EPA.

The results appear to indicate that there is no discernible evi