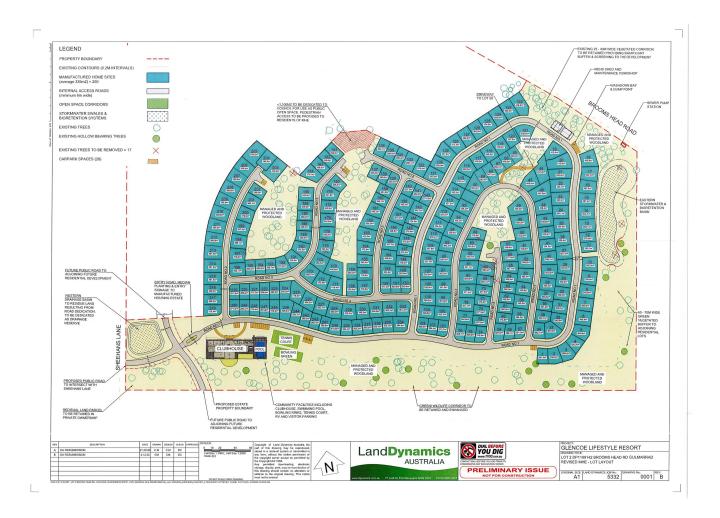

The applicant has also provided a Construction Management Plan to accompany the application (**Attachment A**). The approved plan for the MHE is provided below in Figure 1.

Figure 1 – Approved Site Plan

## 2.2 CURRENT APPROVALS AND APPLICATION

The site currently benefits from a consent for an existing development consent (DA2019/0423 for the development of a 250 manufactured home estate with community facilities. This was approved by Council on 28 June 2021.