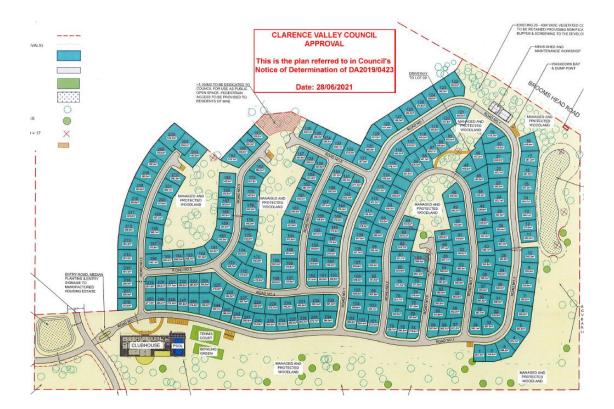

The applicant has also provided a Construction Management Plan to accompany the application (**Attachment A**). The approved plan for the MHE is provided below in Figure 1.

Figure 1 – Approved Site Plan

## 2.2 CURRENT APPROVALS AND APPLICATION

The site currently benefits from a consent for an existing development consent (DA2019/0423 for the development of a 250 manufactured home estate with community facilities. This was approved by Council on 28 June 2021.