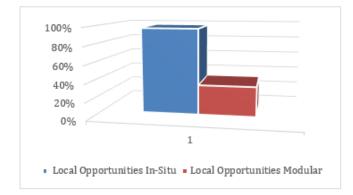

# LIST OF FIGURES

| Figure 1 Plans of Proposed MHE                                                        | 3  |
|---------------------------------------------------------------------------------------|----|
| Figure 2 Difference in local opportunities between construction methods               | 10 |
| Figure 3 Value of the two construction methods                                        | 10 |
| Figure 4 Comparison of Opportunity for Local Trades and Suppliers – Onsite vs Offsite | 12 |
|                                                                                       |    |