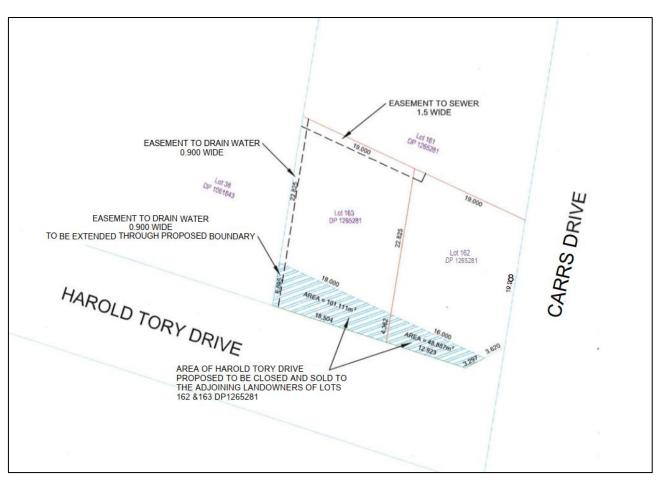

urchase price (see Confidential Attachment B).

It is recommended however, that the offer from the Landowner of Lot 162 DP1265281 for the adjoining road reserve be declined and a counteroffer made as detailed in Confidential Attachment B.

In doing so, consistency of sale price per square metre is established for both purchasers.

#### BACKGROUND

The original developer of this subdivision chose to include this small triangle of land in the road reserve rather than creating a separate lot with no development potential. Council resolved during its Ordinary Meeting of 22 March 2022, item 07.22.057, to approve the joint Council Road closure application submitted by the Landowners of Lots 162 and 163 DP 1265281, as depicted in Figure 1, with the purchase prices to be determined by valuation.



Figure 1

#### **COUNCIL IMPLICATIONS**

#### **Budget/Financial**

All costs related to the road closure are borne by the applicants, being the Landowners of Lots 162 and 163 DP1265281.

#### Asset Management

Should the road closure proceed, the portion of road reserve under application will be removed from the asset and maintenance registers.

#### **Policy and Regulation**

Roads Act 1993 Local Government Act 1993

### Consultation

N/A

Legal and Risk Management

N/A

Climate Change N/A

| ITEM 07.22.186 PROPOSED ACQUISITION OF PART LOT 1 DP 335226 AND PROPOSED SALE OF<br>PART LOTS 721 AND 722 DP 1148111 |                                     |                |
|----------------------------------------------------------------------------------------------------------------------|----