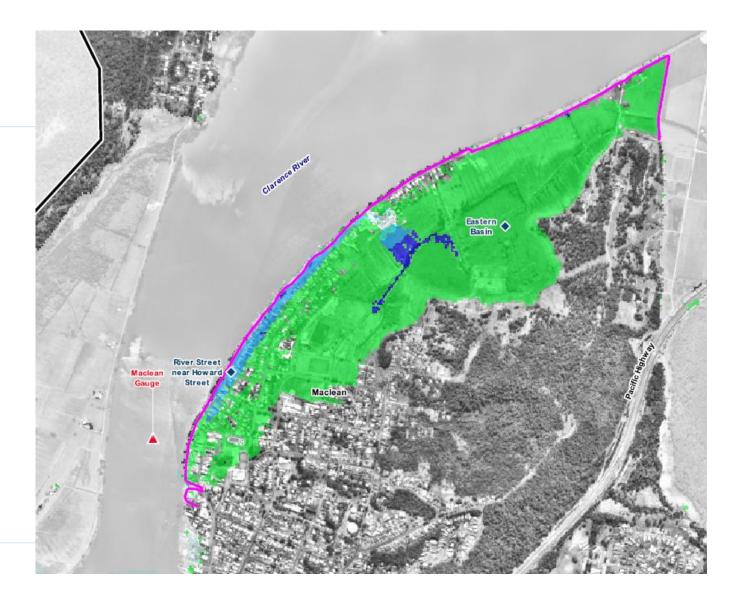

in the Maclean levee











### Hydrograph Shape Assessed In Flood Model Update



Figure 6.1 Historical Event Stage Hydrograph Shapes: Prince Street Gauge, Grafton



Page 160 of 321

### Hydrograph Shape Sensitivity Testing



Figure 3.11 Inflow Hydrograph Shape Comparison for the 1967, 1974 (adopted) and 1980 floods









### 2% AEP

me to Inundate ours from Major Flood Classification Maclean Gauge (2.5m AHD)

| 0 - 4   |
|---------|
| 4 - 8   |
| 8 - 12  |
| 12 - 24 |
| 24 - 36 |
| 36 - 48 |
| > 48    |
|         |



### 2% AEP, 1967 Shape (Change from Adopted)

 Change in Inundation Extent

 Decrease

 Increase

 Flood Impact (m)

 <=-1.0</td>

 -1.0 to -0.5

 -0.5 to -0.2

 -0.2 to -0.1

 -0.1 to 0.1

 0.1 to 0.2

 0.2 to 0.5

 0.5 to 1.0

 >=1.0





**Business Paper** 









### CLARENCE VALLEY COAST AND ESTUARY MANAGEMENT COMMITTEE

#### DRAFT MINUTES

Monday 25<sup>th</sup> March 2024 at the Maclean Chambers, 50 River Street Maclean.

#### ITEM 1 INTRODUCTION: WELCOME AND APOLOGIES

Meeting opened at 9:05am with Cr Clancy in the chair. Attendees introduced themselves. Cr Clancy acknowledged the traditional owners:

We acknowledge the Traditional Custodians of these lands on which this event is taking place and pay tribute and respect to the Elders past, present and emerging of the Bundjalung, Gumbaynggirr and Yaegl nations which lie within the Council boundary.

### Attendance:

| Voting:       | Cr Greg Clancy (Chair) (GC), Cr Jeff Smith (on-line) (JS), Kevin Sheehan  |
|---------------|-----------------------------------------------------------------