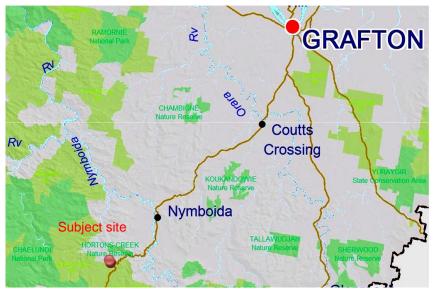

#### Site Description

The subject land is identified as Lot 48 DP752839, Lot 50 DP752839 and Lot 20 DP46031, Boundary Creek Forest Road, Nymboida. The site is located approximately 11km south-west of the Nymboida Township by road as shown in **Figure 1**. The site has a total area of 254 hectares as shown in **Figure 2**.