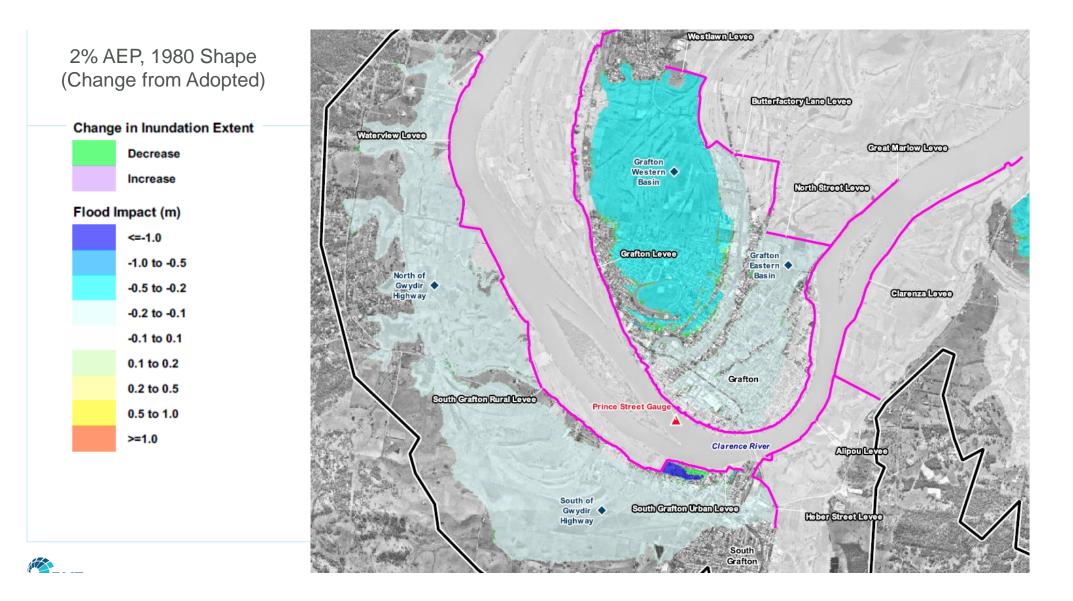

**Ordinary Council Meeting** 

**Business Paper** 

Grafton \_ 23 April 2024\_3:00 PM