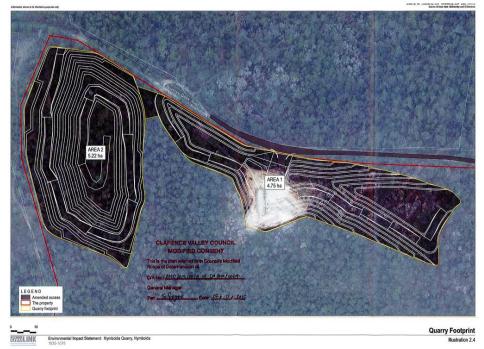

A copy of the Notice of Determination for DA2014/0024, as modified by MOD2015/0008, is attached (**Attachment 1**). Overall, the approved quarry has an approved footprint area of 9.97 hectares in area; Area 1: 4.75 hectares and Area 2: 5.22 hectares as shown in **Figure 4** below.

Refer to **Background** section of this report for more detail, inclusive of the relationship between the DA2014/0024 and DA2017/0177.

Figure 4: Approved quarry footprint.