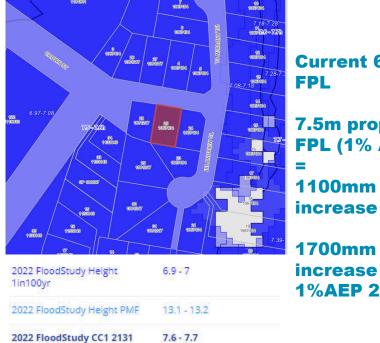

The subject site is not mapped as flood prone.

The site is not identified as bushfire prone.

The site contains no heritage items, is not in a heritage conservation area, and is not in close proximity to a heritage item.