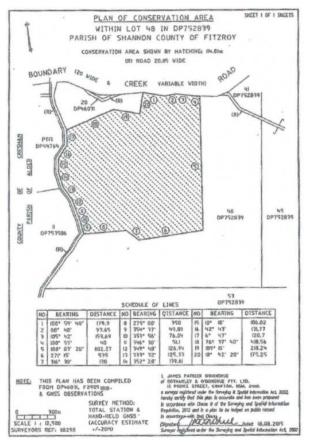

Offsetting for the clearing of vegetation for the two approved quarry areas for a total area of 9.97 hectares, has been provided through a biodiversity offset management plan and conservation trust agreement with the Nature Conservation Trust, offsetting an area of 101.2 hectares that has been secured in perpetuity (**Figure 3**).

Figure 1: Locality Map – approximate location of quarry site (Source: CVC GIS)

Figure 2: Aerial Photograph (Source: CVC GIS)

Figure 3: Plan of conservation area