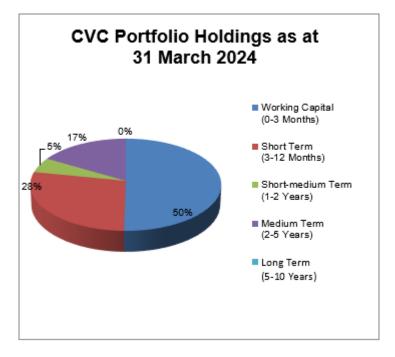

| 50.00%                               | 51,351,845                            | 34.05%                    | Yes                              |  |  |  |
| TOTAL INV                                   | ESTMENTS                             | TOTAL INVESTMENTS 150,827,154 100.00% |                           |                                  |  |  |  |

Note, a permanent cap of \$250,000 per person per institution on deposits is guaranteed by the Federal Government under the Financial Claims Scheme and hence receives a rating of AAA.

#### Portfolio Holdings by Maturity

Illustrated and tabled below is a summary of Council's investments by maturity as at 31 March 2024. Excluding "at-call" working capital, 28% of Council's investments are maturing within the next twelve months.



### Individual Institution or Counterparty Limits

Tabled below is a summary of Council's investments as at 31 March 2024 which details compliance with Council's Investment Policy Counterparty Limits.

| Individual Institution or Counterparty Limits as at 31 March 2024 |                            |                                            |                              |                           |                                  |
|-------------------------------------------------------------------|----------------------------|--------------------------------------------|------------------------------|---------------------------|----------------------------------|
| Financial<br>Institution                                          | Credit Rating<br>Long Term | Investment<br>Policy<