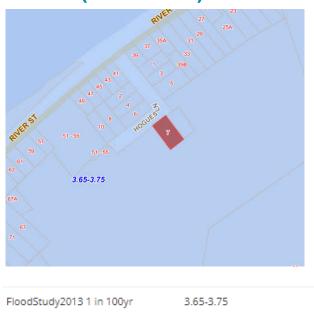

The subject site is not mapped as flood prone.

The site is not identified as bushfire prone.

The site contains no heritage items, is not in a heritage conservation area, and is not in close proximity to a heritage item.