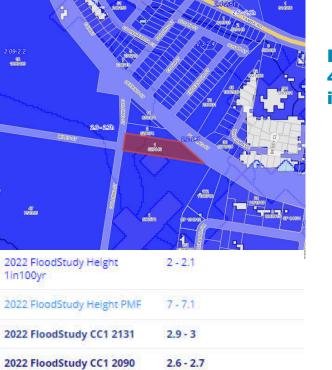

The subject site is not mapped as flood prone.

The site is not identified as bushfire prone.

The site contains no heritage items, is not in a heritage conservation area, and is not in close proximity to a heritage item.