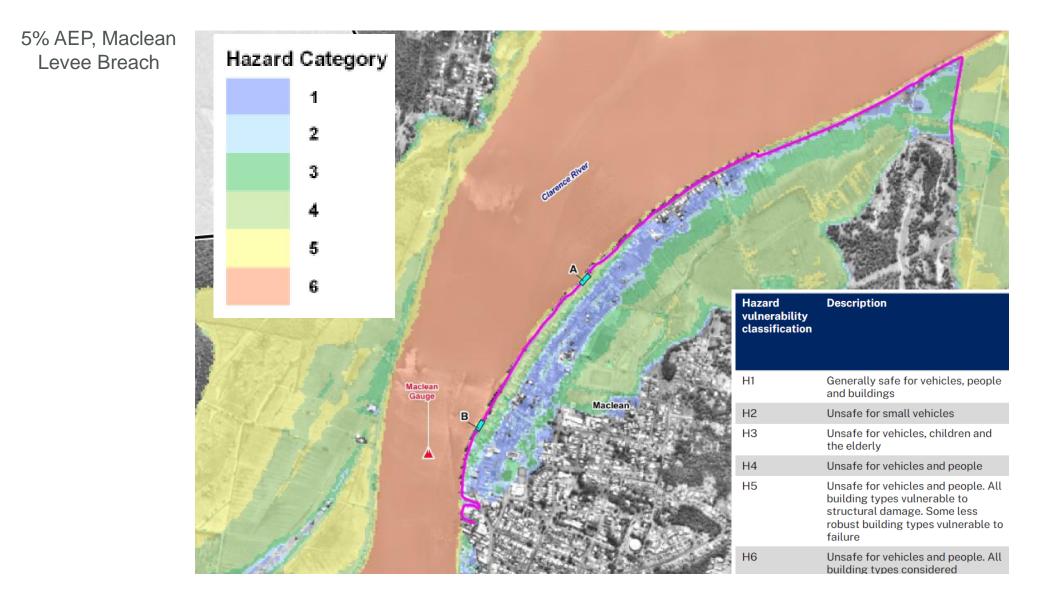

n the Maclean levee











### Hydrograph Shape Assessed In Flood Model Update



Figure 6.1 Historical Event Stage Hydrograph Shapes: Prince Street Gauge, Grafton



Page 160 of 321

### Hydrograph Shape Sensitivity Testing



Figure 3.11 Inflow Hydrograph Shape Comparison for the 1967, 1974 (adopted) and 1980 floods









### 2% AEP

me to Inundate ours from Major Flood Classification Maclean Gauge (2.5m AHD)

| 0 - 4   |
|---------|
| 4 - 8   |
| 8 - 12  |
| 12 - 24 |
| 24 - 36 |
| 36 - 48 |
| > 48    |
|         |



### 2% AEP, 1967 Shape (Change from Adopted)

 Change in Inundation Extent

 Decrease

 Increase

 Flood Impact (m)

 <=-1.0</td>

 -1.0 to -0.5

 -0.5 to -0.2

 -0.2 to -0.1

 -0.1 to 0.1

 0.1 to 0.2

 0.2 to 0.5

 0.5 to 1.0

 >=1.0





**Business Paper** 









### CLARENCE VALLEY COAST AND ESTUARY MANAGEMENT COMMITTEE

#### DRAFT MINUTES

Monday 25<sup>th</sup> March 2024 at the Maclean Chambers, 50 River Street Maclean.

#### ITEM 1 INTRODUCTION: WELCOME AND APOLOGIES

Meeting opened at 9:05am with Cr Clancy in the chair. Attendees introduced themselves. Cr Clancy acknowledged the traditional owners:

We acknowledge the Traditional Custodians of these lands on which this event is taking place and pay tribute and respect to the Elders past, present and emerging of the Bundjalung, Gumbaynggirr and Yaegl nations which lie within the Council boundary.

### Attendance:

| Voting:       | Cr Greg Clancy (Chair) (GC), Cr Jeff Smith (on-line) (JS), Kevin Sheehan  |
|---------------|-------------------------------------------------------------------