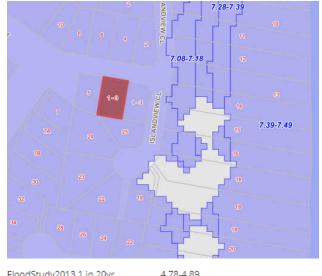

The subject site is not mapped as flood prone.

The site is not identified as bushfire prone.

The site contains no heritage items, is not in a heritage conservation area, and is not in close proximity to a heritage item.