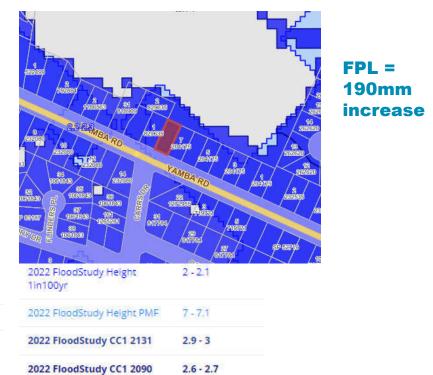

|
| FloodStudy2013 1 in 100yr | 2.3-2.4                                    |
| FloodStudy2013 Extreme    | 3.68-3.8                                   |

### 1%AEP + 1%AEP CC1a 2090 (2022 Model)



FPL = 400mm increase

| 2022 FloodStudy Height<br>1in100yr | 2 - 2.1   |
|------------------------------------|-----------|
| 2022 FloodStudy Height PMF         | 7.1 - 7.2 |
| 2022 FloodStudy CC1 2131           | 2.9 - 3   |
| 2022 FloodStudy CC1 2090           | 2.7 - 2.8 |

22 March 2024

Clarence Valley Council



### YAMBA ROAD, YAMBA

### **1%AEP (2013 Model)**



| FloodStudy2013 1 in 50yr  | 2.08-2.19 |
|---------------------------|-----------|
| FloodStudy2013 1 in 100yr | 2.4-2.51  |
| FloodStudy2013 Extreme    | 3.56-3.68 |

### 1%AEP + 1%AEP CC1a 2090 (2022 Model)



22 March 2024 Clarence Valley Council

1%AEP (2013 Model)



### HAMMOND STREET, ILUKA

| Flood 1 in 100yr | 2.4-2.51 |
|------------------|----------|
| Flood Extreme    | Yes      |

### 1%AEP + 1%AEP CC1a 2090 (2022 Model)



22 March 2024 Clarence Valley Council

### RECOMMENDATION



#### OFFICER RECOMMENDATION

#### That Council:

- Adopt the proposed interim Flood Planning Levels (derived from Lower Clarence Flood Model Update 2022), being 1% AEP 2090 Climate Change (RCP 4.5) scenario as the Defined Flood Event + 500mm Freeboard.
- 2. Modify Floodplain Management Controls in Council's Development Control Plans to align with the interim Flood Planning Levels, including:
  - a) controls that require all new development to have a primary habitable floor level above the 1% AEP 2090 Cl