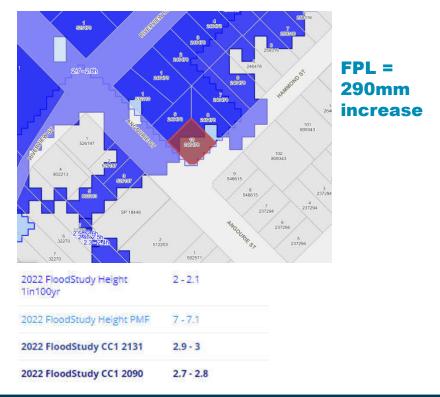

ncrease

| 2022 FloodStudy Height<br>1in100yr | 2 - 2.1   |
|------------------------------------|-----------|
| 2022 FloodStudy Height PMF         | 7.1 - 7.2 |
| 2022 FloodStudy CC1 2131           | 2.9 - 3   |
| 2022 FloodStudy CC1 2090           | 2.7 - 2.8 |

22 March 2024

Clarence Valley Council



### YAMBA ROAD, YAMBA

### **1%AEP (2013 Model)**



| FloodStudy2013 1 in 50yr  | 2.08-2.19 |
|---------------------------|-----------|
| FloodStudy2013 1 in 100yr | 2.4-2.51  |
| FloodStudy2013 Extreme    | 3.56-3.68 |

### 1%AEP + 1%AEP CC1a 2090 (2022 Model)



22 March 2024 Clarence Valley Council

1%AEP (2013 Model)



### HAMMOND STREET, ILUKA

| Flood 1 in 100yr | 2.4-2.51 |
|------------------|----------|
| Flood Extreme    | Yes      |

### 1%AEP + 1%AEP CC1a 2090 (2022 Model)



22 March 2024 Clarence Valley Council

### RECOMMENDATION



#### OFFICER RECOMMENDATION

#### That Council:

- Adopt the proposed interim Flood Planning Levels (derived from Lower Clarence Flood Model Update 2022), being 1% AEP 2090 Climate Change (RCP 4.5) scenario as the Defined Flood Event + 500mm Freeboard.
- 2. Modify Floodplain Management Controls in Council's Development Control Plans to align with the interim Flood Planning Levels, including:
  - a) controls that require all new development to have a primary habitable floor level above the 1% AEP 2090 Climate Change (RCP 4.5) scenario as the Defined Flood Event + 500mm Freeboard, with the exception of North Grafton which will require primary habitable floor levels to be built to the 1% AEP (as contained in the adopted Lower Clar