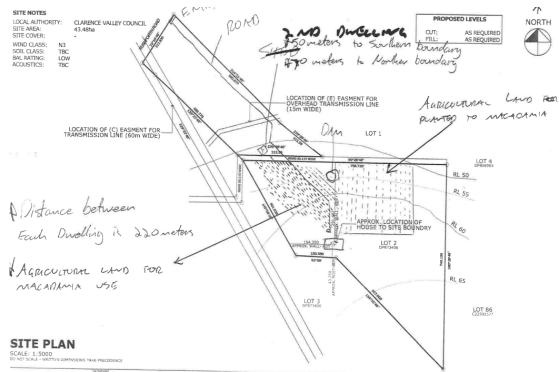

#### **Site Description**

The site comprises 43.48 hectares of RU2 Rural Landscape zoned land under the *Clarence Valley Local Environmental Plan 2011* (LEP). The site is legally described as Lot 2 DP 873406, 1019 Rushforth Road, Elland. The site contains an existing dwelling approximately 625 metres from Rushforth Road and a dwelling currently under construction a further 370 metres to the south (see **Figure 1**). The land is undulating with each dwelling on a high point on the land and a macadamia plantation grows in between the dwellings. The site is located in an established farming area, with the majority of surrounding uses being for grazing. The subject site is not mapped as flood prone or bushfire prone.

Figure 1: Aerial photograph of the subject site highlighted in red. The location of the proposed dual occupancy is shown as 1 and the location of the Primary Dwelling shown as 2.

#### **Assessment Summary**

The dual occupancy is proposed to be 370 metres from the approved dwelling currently under construction (thereafter referred to as the Primary Dwelling).

The dwelling in question is existing on the site and was approved in May 2016 under DA2016/0124. A condition of the subsequent consent for the Primary Dwelling (DA2023/0169) requires that the existing dwelling either be converted to a shed or to submit an LEP variation to allow for the continued use as a dwelling (refer to Background section for further details).

The applicant has justified the locations of the dwellings based on agricultural requirements around the most appropriate plantation sites for macadamias on the land due to the requirement for frost-free semi sheltered planting sites. If a dual occupancy were to be constructed within 100 metres of the dwelling currently under construction, it would be amongst the macadamia plantation, which would not be conducive to agricultural production, particularly during harvest times and during pest control activities.

(a) to ensure that development is compatible with the primary production potential, rural character and environmental capabilities of the land,

**Comment:** The site plan shows the land planted with a Macadamia orchard and an area planned for expansion of the Macadamia orchard. The applicant has stated that these sites are the most appropriate for macadamia plantations as they are frost free. The rest of the land is used for grazing cattle and horses. Each dwelling is on a high point on the land and, given the land is above the minimum lot size, it is considered to be a small proportion of the land used for the two dwellings.

The proposal does not include building works.

No clearing required or vegetation impacted by proposal.

Figure 2: the existing dwelling subject to this dual occupancy application – photo taken 13/03/24.

Figure 3: Site Plan (note that the dwellings are 370m apart