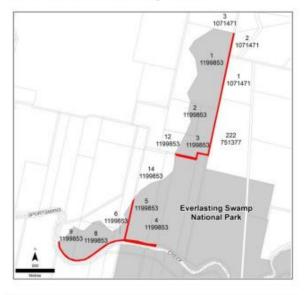

I, General The Honourable David Hurley AC DSC (Ret'd), Governor of New South Wales, with the advice of the Executive Council, reserve the lands described in the Schedules 1 and 2 below as part of **Everlasting Swamp National Park**, under the provisions of section 30A (1) of the *National Parks and Wildlife Act 1974*.

Signed and sealed at Sydney this 25th day of February 2015.

DAVID HURLEY Governor

By His Excellency's Command

ROBERT STOKES, MP Minister for the Environment

GOD SAVE THE QUEEN

Land District - Grafton LGA - Clarence Valley

### Schedule 1

County Clarence, Parish Lawrence, 123.2 hectares being Lots 1–9 inclusive DP 1199853.

Papers OEH FIL08/10212

660

### Schedule 2

County Clarence, Parish Lawrence, about 8.7 hectares being the roads shown red in the diagram below



NSW Government Gazette No 17 of 5 March 2015

# Transport for NSW



1 March 2024

File No: NTH24/00118/001 Your Ref: PP-2023-1754 | REF-2680 | REZ2023/0001

General Manager Clarence Valley Council Locked Bag 23 GRAFTON NSW 2460

## Attention: Jasmine Oakes

## Clarence Valley Local Environmental Plan (LEP) 2011 - Housekeeping Amendments 2023

I refer to the proposed Housekeeping Amendments referred to Transport for NSW (TfNSW) on 9 February 2024 for comment in relation to Planning Proposal PP-2023-1754.

TfNSW key interests are the safety and efficiency of the transport network, the needs of our customers and the integration of land use and transport in accordance with the Future Transport Strategy.

In accordance with the Gateway Determination, dated 13 November 2023, under Section 3.3