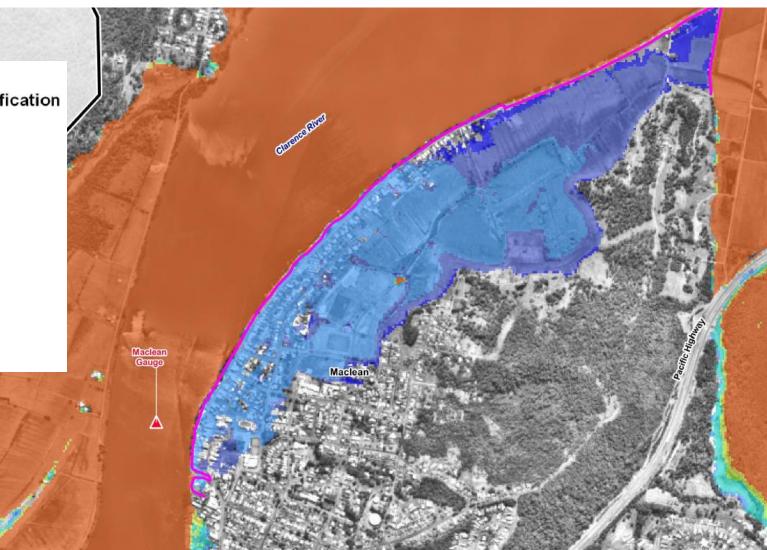

undertaken previously (using 2013 model)
- Objectives of assessment:
  - Identify initial points of overtopping
  - Show time to inundation from major flood level at gauges
  - Sensitivity test using a longer and shorter duration design hydrograph
  - Model a breach in the Maclean levee











### Hydrograph Shape Assessed In Flood Model Update



Figure 6.1 Historical Event Stage Hydrograph Shapes: Prince Street Gauge, Grafton



Page 160 of 321

### Hydrograph Shape Sensitivity Testing



Figure 3.11 Inflow Hydrograph Shape Comparison for the 1967, 1974 (adopted) and 1980 floods









### 2% AEP

me to Inundate ours from Major Flood Classification Maclean Gauge (2.5m AHD)

| 0 - 4   |
|---------|
| 4 - 8   |
| 8 - 12  |
| 12 - 24 |
| 24 - 36 |
| 36 - 48 |
| > 48    |
|         |



### 2% AEP, 1967 Shape (Change from Adopted)

 Change in Inundation Extent

 Decrease

 Increase

 Flood Impact (m)

 <=-1.0</td>

 -1.0 to -0.5

 -0.5 to -0.2

 -0.2 to -0.1

 -0.1 to 0.1

 0.1 to 0.2

 0.2 to 0.5

 0.5 to 1.0

 >=1.0





**Business Paper** 









### CLARENCE VALLEY COAST AND ESTUARY MANAGEMENT COMMITTEE

#### DRAFT MINUTES

Monday 25<sup>th</sup> March 2024 at the Maclean Chambers, 50 River Street Maclean.

#### ITEM 1 INTRODUCTION: WELCOME AND APOLOGIES

Meeting opened at 9:05am with Cr Clancy in the chair. Attendees introduced themselves. Cr Clancy acknowledged the traditional owners:

We acknowledge the Traditional Custodians of these lands on which this event is taking place and pay tribute and respect to the Elders past, present and emerging of the Bundjalung