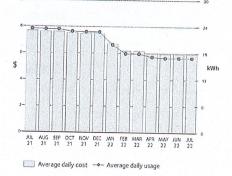

258, Grafton, NSW 2460 | parishoffice@graftoncathedral.org.au

## AGL electricity 018/49692

## account.

#### հվիրակարիլինիրիրութականին, թերակեր

CLARENCE VALLEY COUNCIL Clarence Valley Council Locked Bag 23 GRAFTON NSW 2460

Proudly Australian since 1837.

\$0.00

\$539.84

\$539.84

Thank you.

10 Aug 2022

#### Important numbers.

Enquiries: agl.com.au or 1300 793 477 Faults and emergencies: 132 080 (Essential Energy)

#### Account details.

**Bill overview.** 

New charges

**Total due** 

Due date

due date.

Balance brought forward

Name: **CLARENCE VALLEY COUNCIL** Account number: 7052 139 354 Supply ANGLICAN CHURCH LIGHTING DUKE address: STREET **GRAFTON NSW 2460** 

=

To avoid a late payment fee of \$12.73, please pay by the



Bill period: 9 Apr 2022 to 8 Jul 2022 (91 days)





Snapshot. Average daily cost: \$5.93 Average daily usage: 16.91kWh

Same time last year: 23.72kWh

Tax Invoice Issued: 12 Jul 2022 AGL Sales Pty Limited ABN 88 090 538 337

### Understanding your bill

0688256/062993E-49692 5-629931-112684

Learn more about how to read and understand your usage, meter readings and any applicable credits or discounts in the AGL Bill Explainer.

agl.com.au/billexplainer

#### Useful information.

#### A change to our fees

The payment processing fee for credit cards has reduced to 0.66% (GST incl.). This change is effective 1 July 2022.

There's no other change to the payment processing fee. It remains the same for debit cards at 0.17% (GST incl.) and it also remains the same for card payments via Australia Post at 0.45% (CST incl.) at 0.45% (GST incl.).