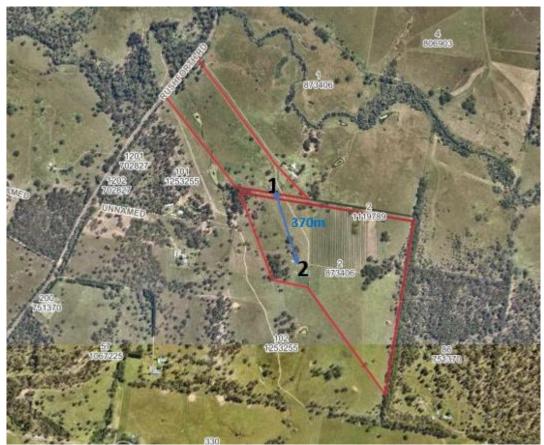

#### **Site Description**

The site comprises 43.48 hectares of RU2 Rural Landscape zoned land under the *Clarence Valley Local Environmental Plan 2011* (LEP). The site is legally described as Lot 2 DP 873406, 1019 Rushforth Road, Elland. The site contains an existing dwelling approximately 625 metres from Rushforth Road and a dwelling currently under construction a further 370 metres to the south (see **Figure 1**). The land is undulating with each dwelling on a high point on the land and a macadamia plantation grows in between the dwellings. The site is located in an established farming area, with the majority of surrounding uses being for grazing. The subject site is not mapped as flood prone or bushfire prone.

Figure 1: Aerial photograph of the subject site highlighted in red. The location of the proposed dual occupancy is shown as 1 and the location of the Primary Dwelling shown as 2.

#### **Assessment Summary**

The dual occupancy is proposed to be 370 metres from the approved dwelling currently under construction (thereafter referred to as the Primary Dwelling).

The dwelling in question is existing on the site and was approved in May 2016 under DA2016/0124. A condition of the subsequent consent for the Primary Dwelling (DA2023/0169) requires that the existing dwelling either be converted to a shed or to submit an LEP variation to allow for the continued use as a dwelling (refer to Background section for further details).

**Comment:** Both dwellings are using the same vehicular access from Rushforth Road.

(c) for dual occupancies (detached)-dwellings will be situated within 100 metres of each other, and

**Comment:** The dwelling subject to this application is located **370 metres** from the primary dwelling. A clause 4.6 variation has been applied for.

(c) for dual occupancies (detached)—dwellings will be situated within 100 metres of each other, and The dwelling subject to this application is located **370m** from the primary dwelling. A clause 4.6 variation has been applied for.