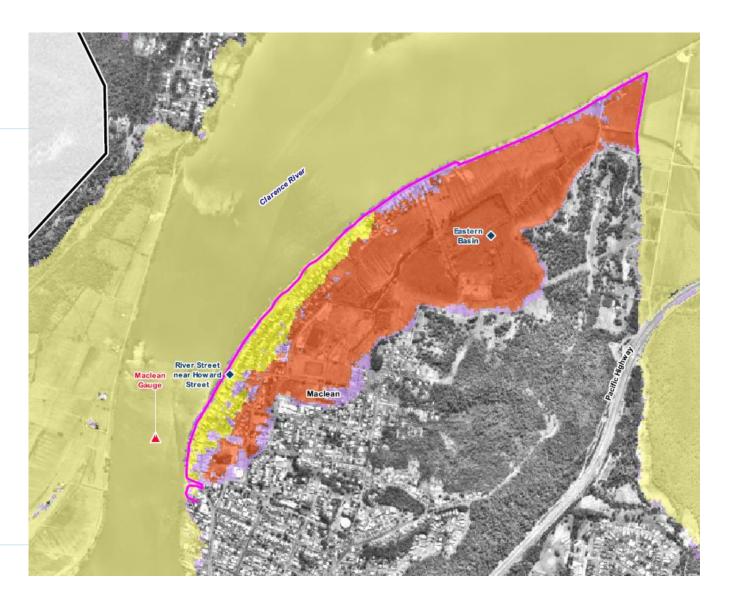

drograph
  - Model a breach in the Maclean levee











### Hydrograph Shape Assessed In Flood Model Update



Figure 6.1 Historical Event Stage Hydrograph Shapes: Prince Street Gauge, Grafton



Page 160 of 321

### Hydrograph Shape Sensitivity Testing



Figure 3.11 Inflow Hydrograph Shape Comparison for the 1967, 1974 (adopted) and 1980 floods









### 2% AEP

me to Inundate ours from Major Flood Classification Maclean Gauge (2.5m AHD)

| 0 - 4   |
|---------|
| 4 - 8   |
| 8 - 12  |
| 12 - 24 |
| 24 - 36 |
| 36 - 48 |
| > 48    |
|         |



### 2% AEP, 1967 Shape (Change from Adopted)

 Change in Inundation Extent

 Decrease

 Increase

 Flood Impact (m)

 <=-1.0</td>

 -1.0 to -0.5

 -0.5 to -0.2

 -0.2 to -0.1

 -0.1 to 0.1

 0.1 to 0.2

 0.2 to 0.5

 0.5 to 1.0

 >=1.0





**Business Paper** 









### CLARENCE VALLEY COAST AND ESTUARY MANAGEMENT COMMITTEE

#### DRAFT MINUTES

Monday 25<sup>th</sup> March 2024 at the Maclean Chambers, 50 River Street Maclean.

#### ITEM 1 INTRODUCTION: WELCOME AND APOLOGIES

Meeting opened at 9:05am with Cr Clancy in the chair. Attendees introduced themselves. Cr Clancy acknowledged the traditional owners:

We acknowledge the Traditional Custodians of these lands on which this event is taking place and pay tribute and respect to the Elders past, present and emerging of the Bundjalung, Gumbaynggirr and Yaegl nations which lie within the Council boundary.

### Attendance:

| Voting:       | Cr Greg Clancy (Chair) (GC), Cr Jeff Smith (on-line) (JS), Kevin Sheehan  |
|---------------|--------------------------------------