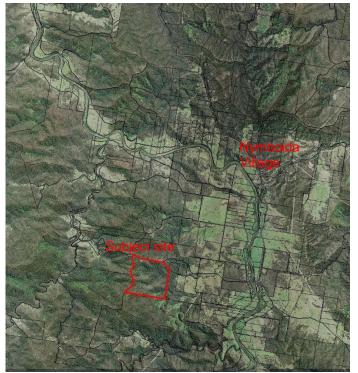

#### Site Description

The subject land is identified as Lot 48 DP752839, Lot 50 DP752839 and Lot 20 DP46031, Boundary Creek Forest Road, Nymboida. The site is located approximately 11km south-west of the Nymboida Township by road as shown in **Figure 1**. The site has a total area of 254 hectares as shown in **Figure 2**.

The current operating quarry area, Area 1, is 4.75 hectares approved under DA2014/0024. Quarrying over Area 2 (5.22 hectares approved under DA2017/0177) will commence once quarrying on Area 1 has ceased.