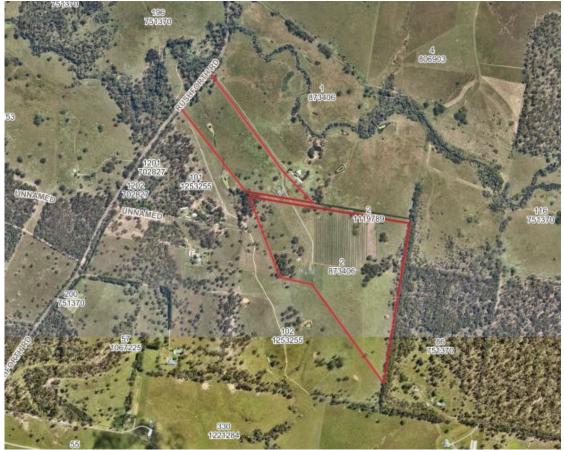

#### **Site Description**

The site comprises 43.48 hectares of RU2 Rural Landscape zoned land under the *Clarence Valley Local Environmental Plan 2011* (LEP). The site is legally described as Lot 2 DP 873406, 1019 Rushforth Road, Elland. The site contains an existing dwelling approximately 625 metres from Rushforth Road and a dwelling currently under construction a further 370 metres to the south (see **Figure 1**). The land is undulating with each dwelling on a high point on the land and a macadamia plantation grows in between the dwellings. The site is located in an established farming area, with the majority of surrounding uses being for grazing. The subject site is not mapped as flood prone or bushfire prone.

Figure 1: Aerial photograph of the subject site highlighted in red. The location of the proposed dual occupancy is shown as 1 and the location of the Primary Dwelling shown as 2.

#### 1.1 <u>Site Description</u>

The site comprises an area of 43.48 ha of RU2 – Rural Landscape zoned land under the *Clarence Valley Local Environmental Plan 2011*.

The site is legally described as Lot 2 DP 873406, 1019 Rushforth Road ELLAND NSW 2460. The site is undulating, with the subject dwelling site on a high point of the land. The site is located in an established farming area, with the majority of surrounding uses being for grazing.

The site is burdened by two easements for transmission lines – one 60m wide which effects only the front north west corner and one 15m wide which crosses the site almost horizontally, approximately 90m north of the proposed dual occupancy. There is also an unmade road reserve approximately 10m south of the proposed dual occupancy site which cuts the lot into two parts.

Figure 1: Aerial image of the subject site.