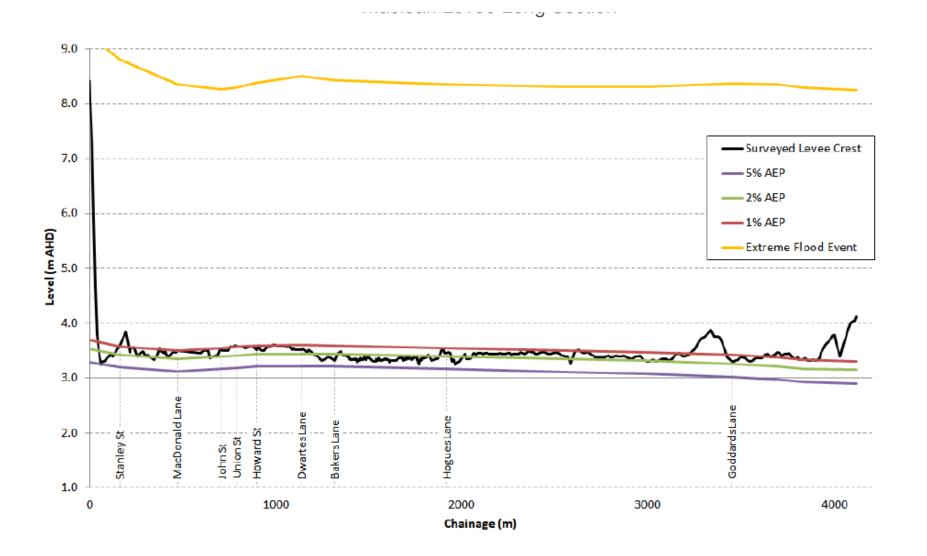

**Ordinary Council Meeting** 

**Business Paper** 

Grafton \_ 23 April 2024\_3:00 PM