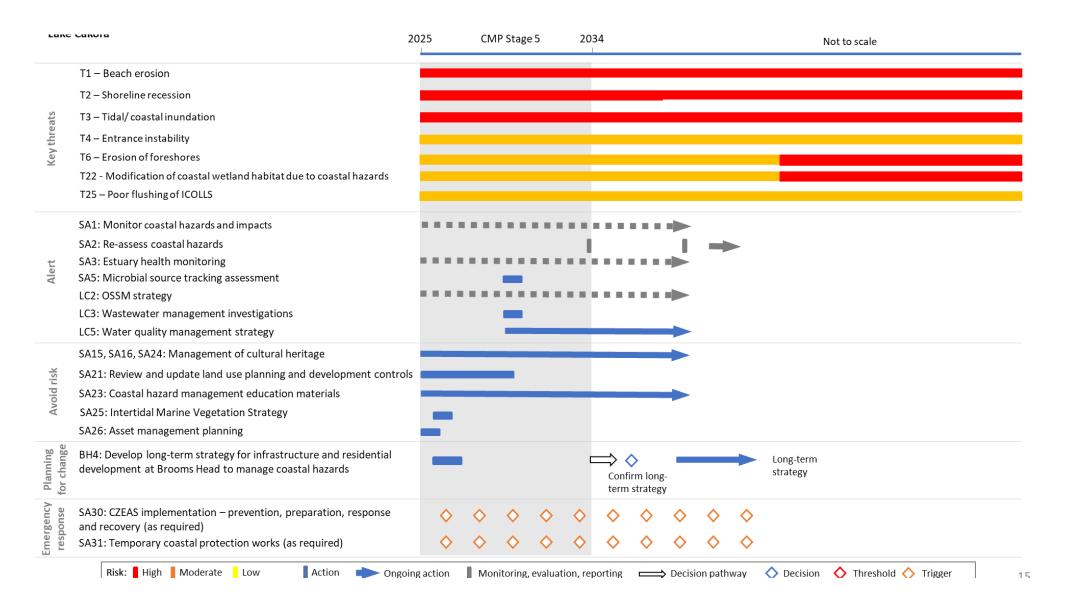

**Ordinary Council Meeting** 

**Business Paper** 

Grafton \_ 23 April 2024\_3:00 PM