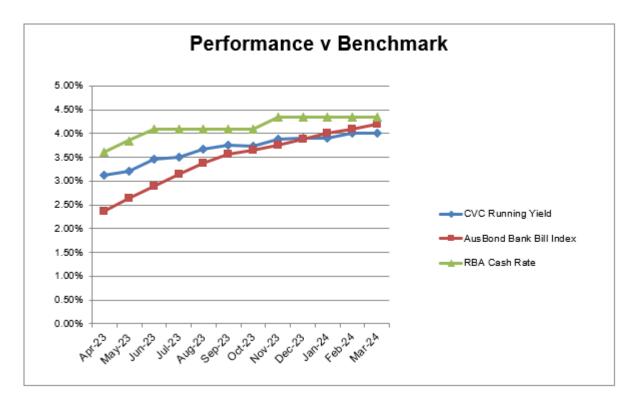

------|---------------|
| AMP 31 Day Notice    | 4.70%         |
| ANZ Premium Business | 4.30%         |
| CBA General          | 4.20%         |
| CBA BOS              | 4.35%         |
| 24hr Call Account    | 0.25%         |
| Term Deposits        | 3.88 <u>%</u> |
| Total                | 4.00%         |

- Running yield is a measure of the return (before costs) that would be earned from current positions if there were no trades and no fluctuation in market yields.
- The RBA cash rate at the end of March was 4.35%. The benchmark AusBond Bank Bill Index was 4.19% for March.
- The current running yield of the total investment portfolio now stands at 4.00% (February 4.00%). The RBA cash rate remained at 4.35%. The CVC running yield has therefore fallen below the RBA cash rate by 0.35%.



There following investment transactions occurred during the month of March.

- Suncorp \$2,000,000 TD matured 4 March 2024 Redeemed
- MyState Bank \$2,000,000 TD matured 5 March 2024 Redeemed
- P&N Bank \$2,000,000 TD matured 11 March 2024 Redeemed

#### Asset Management

N/A

#### **Policy and Regulation**

- Local Government Act 1993
- Part 9, Division 5, Clause 212 of the Local Government (General) Regulation 2005
- Investment Policy

### Consultation

N/A

# Legal and Risk Management N/A

#### **Climate Change**

Climate change impacts of the current investment portfolio are now being considered as each investment matures. In line with section 5.11 of the current Investment Policy, preference is given to Financial Institutions that publicly state that they do not invest in nor financ