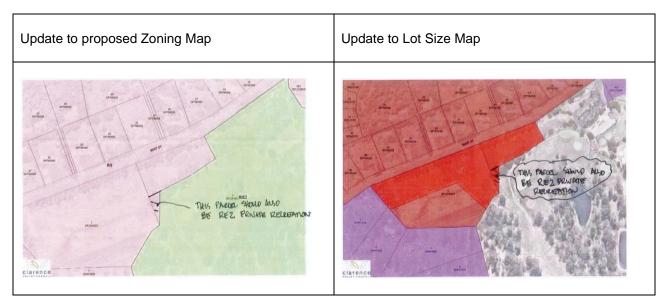

welling and the principal dwelling must not exceed 100 metres.

#### Public Submissions

One submission was received from the planning consultant for the South Grafton Golf Club after the submission period closed requesting a minor amendment to the proposed zone and minimum lots size boundary for Amendment 12 of the planning proposal.

#### Amendment 12: 425 Bent Street, South Grafton

An email was received from the local planning consultant on 19 March 2024 (after submissions have closed) on behalf of the Grafton Golf Course highlighting a slight discrepancy with the proposed amendments to the CVLEP zoning and Lot Size maps as detailed in Table C. The proposed Land Zoning and Lot Size Maps in Amendment 12 of the planning proposal have been amended to reflect these recommended changes.





The next stage in the process is to finalise the plan through a legal process to update the instrument and maps for formal gazettal. Council has local plan-making delegations under Section 3.36 of the *Environmental Planning and Assessment Act 1979* to authorise this amendment and liaise with Parliamentary Counsel for the drafting and mapping changes.

#### BACKGROUND

Any changes to the CVLEP 2011 and LEP Maps require statutory amendment and must go through a publicly exhibited legal process. A review of CVLEP 2011 is carried out annually to identify provisions, schedules, mapping layers, errors, additions, or minor changes which need updates.

A description and justification of the advertised proposed amendments to CVLEP that was placed on public exhibition from Friday 9 February to Mo