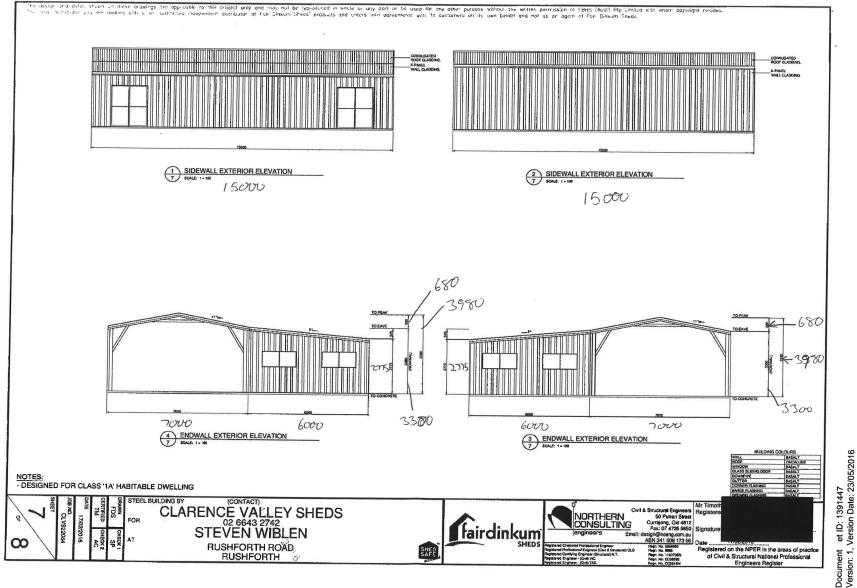

#### General

1. Development must be carried out in accordance with the following approved plans and documents, except where the conditions of this consent expressly require otherwise.

| Approved plans |                    |            |                          |              |
|----------------|--------------------|------------|--------------------------|--------------|
| Plan No        | Revision<br>number | Plan Title | Drawn by                 | Date of plan |
| -              | -                  | Site Plan  | -                        | -            |
| -              | -                  | Floor Plan | Steven Wiblen            | 03/04/2024   |
| 2 of 8         | -                  | -          | Clarence Valley<br>Sheds | 17/02/2016   |
| 7 of 8         | -                  | Elevations | Clarence Valley<br>Sheds | 17/02/2016   |
| 3 of 8         | -                  | Elevations | Clarence Valley<br>Sheds | 17/02/2016   |

The proposal does not include building works.

No clearing required or vegetation impacted by proposal.

Figure 2: the existing dwelling subject to this dual occupancy application – photo taken 13/03/24.

Figure 3: Site Plan (note that the dwellings are 370m apart

Figure 5: Elevations – East elevation on the left side and west elevation on the right.

Figure 6: Elevations – North elevation on the left side and south elevation on the right.