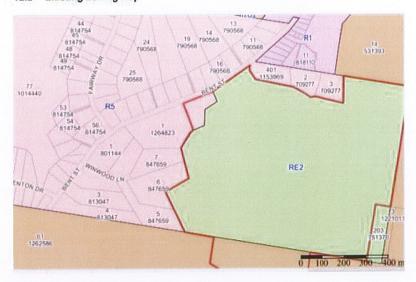

#### Site Description

The subject land is identified as Lot 48 DP752839, Lot 50 DP752839 and Lot 20 DP46031, Boundary Creek Forest Road, Nymboida. The site is located approximately 11km south-west of the Nymboida Township by road as shown in **Figure 1**. The site has a total area of 254 hectares as shown in **Figure 2**.

The current operating quarry area, Area 1, is 4.75 hectares approved under DA2014/0024. Quarrying over Area 2 (5.22 hectares approved under DA2017/0177) will commence once quarrying on Area 1 has ceased.

Offsetting for the clearing of vegetation for the two approved quarry areas for a total area of 9.97 hectares, has been provided through a biodiversity offset management plan and conservation trust agreement with the Nature Conservation Trust, offsetting an area of 101.2 hectares that has been secured in perpetuity (**Figure 3**).

Figure 1: Locality Map – approximate location of quarry site (Source: CVC GIS)

Figure 2: Aerial Photograph (Source: CVC GIS)

Figure 3: Plan of conservation area