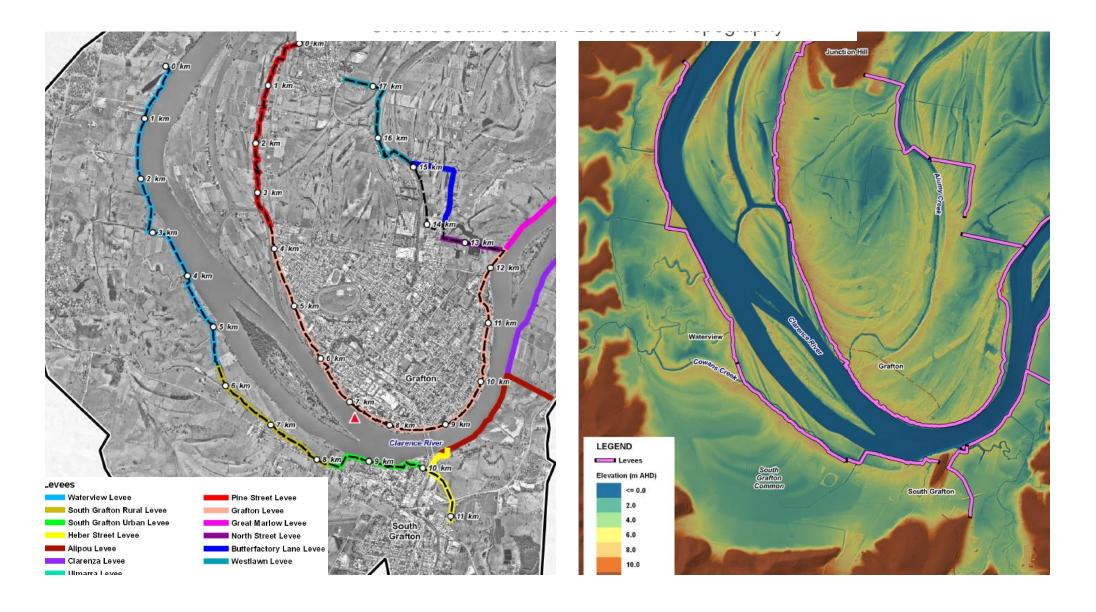

ewly adopted Interim Flood Planning Levels including how it will apply to different localities within the Local Government Area, in conjunction with public exhibition of the draft updated Development Control Plans.

**Clarence Valley Council** 



"Where will our knowledge take you?"

## Grafton and Maclean Levee Overtopping Assessment

Clarence Valley Floodplain Risk Management Committee Barry Rodgers, BMT 18 March 2024





### **Grafton and Maclean Levee Overtopping Assessment**

- Revises assessment undertaken previously (using 2013 model)
- Objectives of assessment:
  - Identify initial points of overtopping
  - Show time to inundation from major flood level at gauges
  - Sensitivity test using a longer and shorter duration design hydrograph
  - Model a breach in the Maclean levee











### Hydrograph Shape Assessed In Flood Model Update



Figure 6.1 Historical Event Stage Hydrograph Shapes: Prince Street Gauge, Grafton



Page 160 of 321

### Hydrograph Shape Sensitivity Testing



Figure 3.11 Inflow Hydrograph Shape Comparison for the 1967, 1974 (adopted) and 1980 floods









### 2% AEP

me to Inundate ours from Major Flood Classification Maclean Gauge (2.5m AHD)

| 0 - 4   |
|---------|
| 4 - 8   |
| 8 - 12  |
| 12 - 24 |
| 24 - 36 |
| 36 - 48 |
| > 48    |
|         |



### 2% AEP, 1967 Shape (Change from Adopted)

 Change in Inundation Extent

 Decrease

 Increase

 Flood Impact (m)

 <=-1.0</td>

 -1.0 to -0.5

 -0.5 to -0.2

 -0.2 to -0.1

 -0.1 to 0.1

 0.1 to 0.2

 0.2 to 0.5

 0.5 to 1.0

 >=1.0





**Business Paper** 









### CLARENCE VALLEY