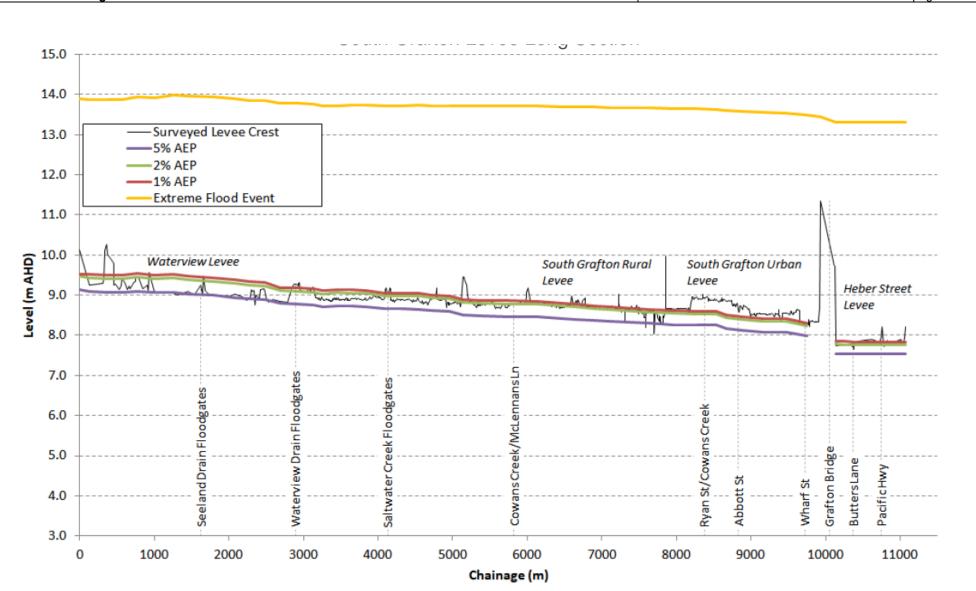

#### **Site Description**

The site comprises 43.48 hectares of RU2 Rural Landscape zoned land under the *Clarence Valley Local Environmental Plan 2011* (LEP). The site is legally described as Lot 2 DP 873406, 1019 Rushforth Road, Elland. The site contains an existing dwelling approximately 625 metres from Rushforth Road and a dwelling currently under construction a further 370 metres to the south (see **Figure 1**). The land is undulating with each dwelling on a high point on the land and a macadamia plantation grows in between the dwellings. The site is located in an established farming area, with the majority of surrounding uses being for grazing. The subject site is not mapped as flood prone or bushfire prone.

Figure 1: Aerial photograph of the subject site highlighted in red. The location of the proposed dual occupancy is shown as 1 and the location of the Primary Dwelling shown as 2.