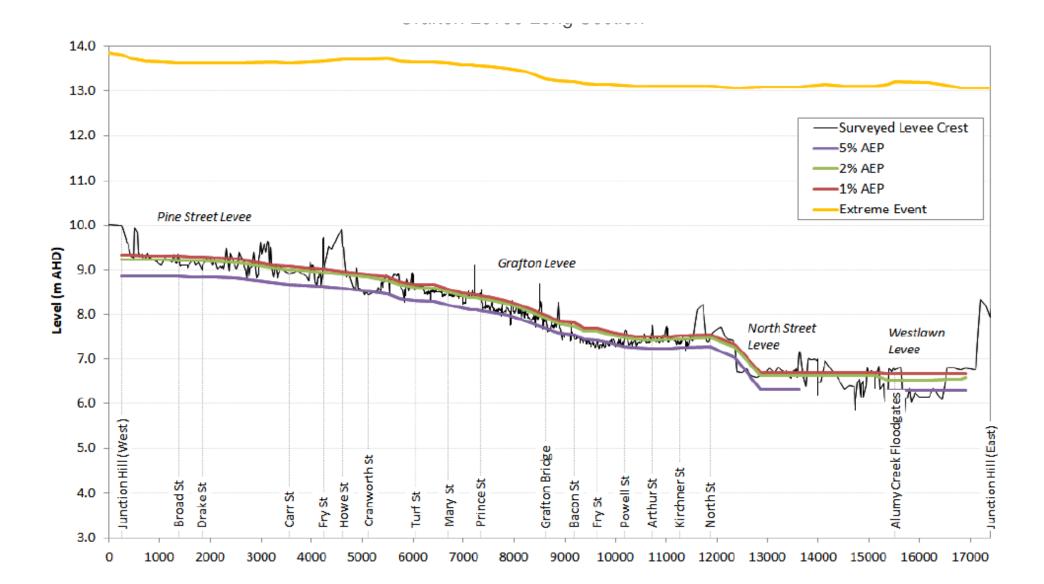

ly adopted Interim Flood Planning Levels including how it will apply to different localities within the Local Government Area, in conjunction with public exhibition of the draft updated Development Control Plans.

**Clarence Valley Council** 



"Where will our knowledge take you?"

## Grafton and Maclean Levee Overtopping Assessment

Clarence Valley Floodplain Risk Management Committee Barry Rodgers, BMT 18 March 2024





### **Grafton and Maclean Levee Overtopping Assessment**

- Revises assessment undertaken previously (using 2013 model)
- Objectives of assessment:
  - Identify initial points of overtopping
  - Show time to inundation from major flood level at gauges
  - Sensitivity test using a longer and shorter duration design hydrograph
  - Model a breach in the Maclean levee











### Hydrograph Shape Assessed In Flood Model Update



Figure 6.1 Historical Event Stage Hydrograph Shapes: Prince Street Gauge, Grafton



Page 160 of 321

### Hydrograph Shape Sensitivity Testing



Figure 3.11 Inflow Hydrograph Shape Comparison for the 1967, 1974 (adopted) and 1980 floods









### 2% AEP

me to Inundate ours from Major Flood Classification Maclean Gauge (2.5m AHD)

| 0 - 4   |
|---------|
| 4 - 8   |
| 8 - 12  |
| 12 - 24 |
| 24 - 36 |
| 36 - 48 |
| > 48    |
|         |



### 2% AEP, 1967 Shape (Change from Adopted)

 Change in Inundation Extent

 Decrease

 Increase

 Flood Impact (m)

 <=-1.0</td>

 -1.0 to -0.5

 -0.5 to -0.2

 -0.2 to -0.1

 -0.1 to 0.1

 0.1 to 0.2

 0.2 to 0.5

 0.5 to 1.0

 >=1.0





**Business Paper** 









### CLARENCE VALLEY C