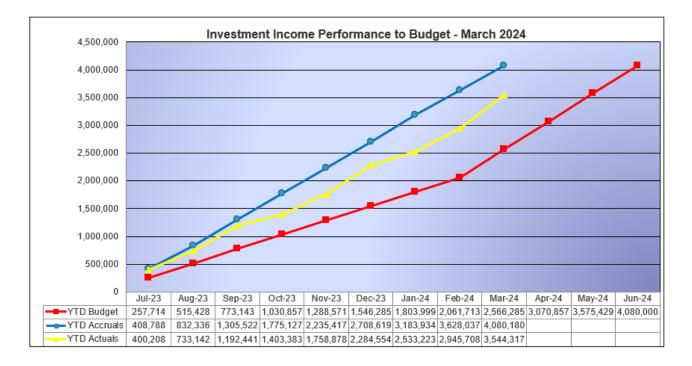

9)   |  |  |
| Year to Date                                  |             |                   |              |  |  |
| Cash Deposits & FRNs                          | \$4,080,180 | \$2,566,285       | \$1,513,895  |  |  |
| Managed Funds                                 | \$0         | \$0               | \$0          |  |  |
|                                               | \$4,080,180 | \$2,566,285       | \$1,513,895  |  |  |

 Actual results have shown that total interest income to 31 March 2024 is \$1.514M above the 2023/2024 YTD budget of \$2.566M. A budget variation to realign the budgeted investment income with realised investment income was completed in March. The impact of this will see the YTD budgeted amount align more with the actual interest received over the next 3 months.



Running yields\* to 31 March 2024 have been:

| AMP Business         | 3.08%         |
|----------------------|---------------|
| AMP 31 Day Notice    | 4.70%         |
| ANZ Premium Business | 4.30%         |
| CBA General          | 4.20%         |
| CBA BOS              | 4.35%         |
| 24hr Call Account    | 0.25%         |
| Term Deposits        | 3.88 <u>%</u> |
| Total                | 4.00%         |

- Running yield is a measure of the return (before costs) that would be earned from current positions if there were no trades and no fluctuation in market yields.
- The RBA cash rate at the end of March was 4.35%. The benchmark AusBond Bank Bill Index was 4.19% for March.
- The current running yield of the total investment portfolio now stands at 4.00% (February 4.00%). The RBA c